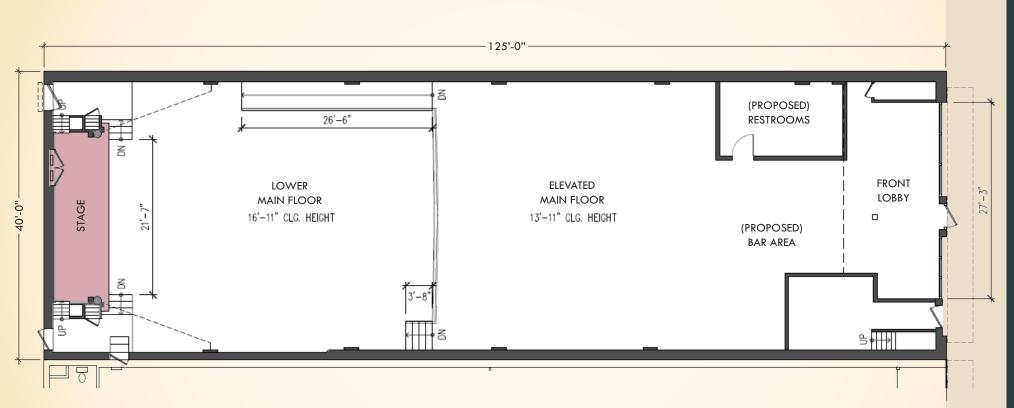

#### **AVAILABLE**

- $\blacktriangleright$  5,000 sf ± open theatre space
- > 2,000 sf ± 2nd floor loft space

#### ZONING

C-1 (Neighborhood Business District)

IDEAL USE

Entertainment Venue / Restaurant

#### CAPACITY

400 occupants ±

SALE PRICE / RENTAL RATE \$1,400,000 / \$120,000/yr., NNN

#### HIGHLIGHTS

- Historic/iconic "Ideal Theatre" built in 1920
- Column-free main floor for standing or seated shows
- 2,000 sf ± 2nd floor loft space; great for administration offices
- Excellent location on "The Avenue," a popular nightlife corridor in Baltimore's Hampden neighborhood