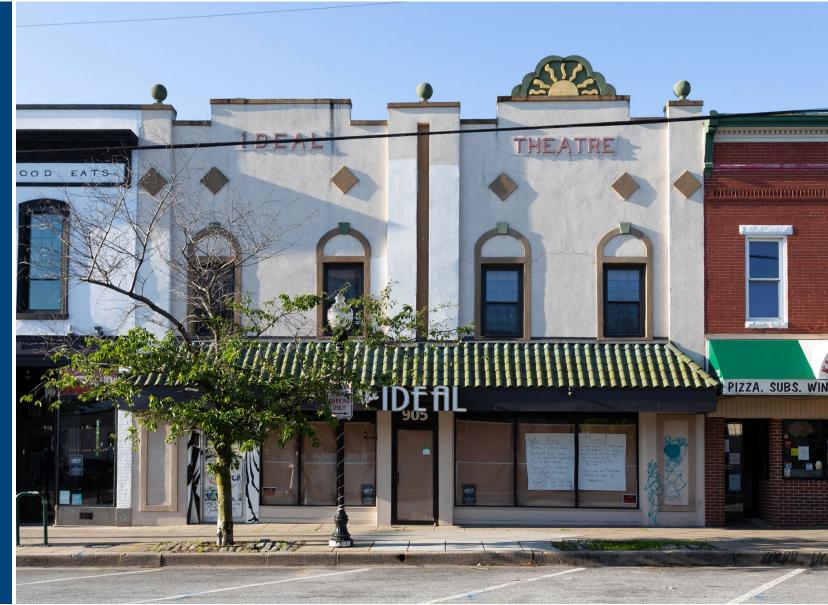

-821-8585 • 2328 W. Joppa Road, Suite 200 | Lutherville-Timonium, Maryland 21093 • www.MACKENZIECOMMERCIAL.com

THEATRE



### THE IDEAL THEATRE 903-905 W. 36TH STREET | BALTIMORE, MARYLAND 21211

#### **AVAILABLE**

- $\blacktriangleright$  5,000 sf ± open theatre space
- > 2,000 sf ± 2nd floor loft space

#### ZONING

C-1 (Neighborhood Business District)

IDEAL USE

Entertainment Venue / Restaurant

#### CAPACITY

400 occupants ±

SALE PRICE / RENTAL RATE \$1,400,000 / \$120,000/yr., NNN

#### HIGHLIGHTS

- Historic/iconic "Ideal Theatre" built in 1920
- Column-free main floor for standing or seated shows
- 2,000 sf ± 2nd floor loft space; great for administration offices
- Excellent location on "The Avenue," a popular nightlife corridor in Baltimore's Hampden neighborhood



MACKENZIE



Tim HarringtonVice PresidentJohn HarringtonSenior Vice President & PrincipalImage: State Services, LLC• 410-821-8585• 2328 W. Joppa Road, Suite 200 | Lutherville-Timonium, Maryland 21093• www.MACKENZIECOMMERCIAL.com







Tim Harrington | Vice PresidentJohn Harrington | Senior Vice President & Principal☎ 410.494.4855 ➡ timharrington@mackenziecommercial.com☎ 410.494.4863 ➡ jharrington@mackenziecommercial.comMacKenzie Commercial Real Estate Services, LLC• 410-821-8585• 2328 W. Joppa Road, Suite 200 | Lutherville-Timonium, Maryland 21093• www.MACKENZIECOMMERCIAL.com



### **INTERIOR PHOTOS: EXISTING CONDITION** THE IDEAL THEATRE | 903-905 W. 36TH STREET | BALTIMORE, MARYLAND 21211







Tim Harrington | Vice PresidentJohn Harrington | Senior Vice President & PrincipalC 410.494.4855 Immed