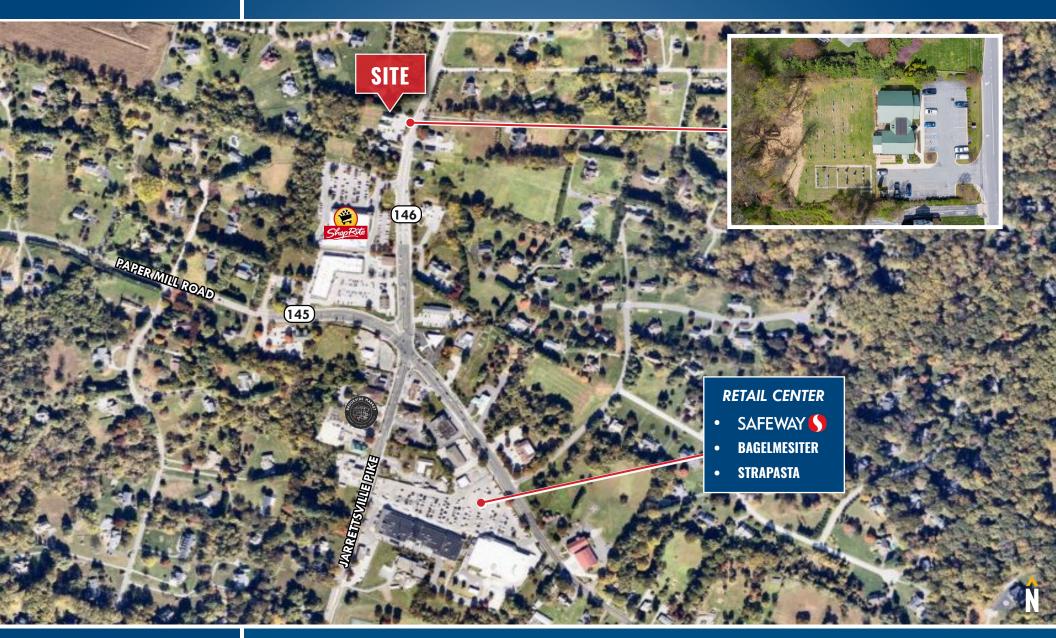

# **14346 JARRETTSVILLE PIKE**

PHOENIX, MARYLAND 21131

#### 1,680 - 3,220 sf ± **BUILDING SIZE RO-CR (Residential Office) TRAFFIC COUNT** Contractory of 14,653 (Rt.146/156) ► Attractive property with well appointed space

- ► In close proximity to Northern **Baltimore County and Harford County residents**
- ► Parking is convenient and abundant