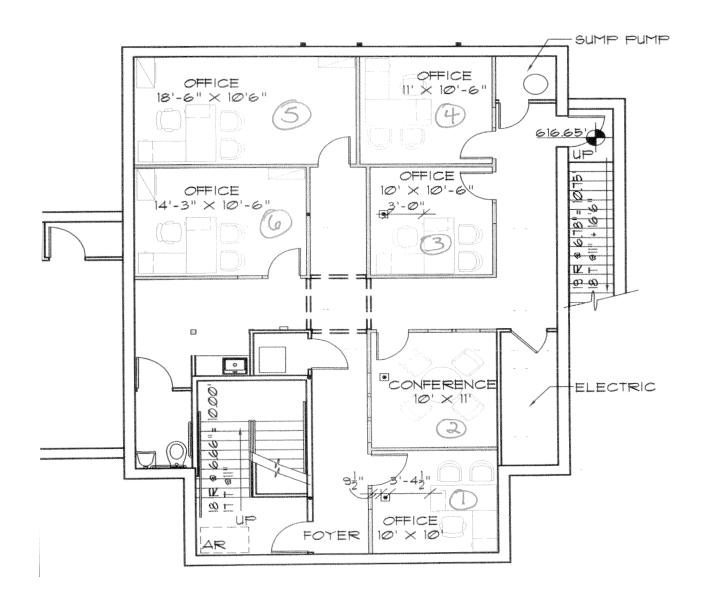

## FLOORPLAN - FIRST FLOOR VANACY - 1,610 SF 14346 JARRETTSVILLE PIKE | PHOENIX, MARYLAND 21131

٨

MACKENZIE

Patrick Smith, SIOR | Vice PresidentChris Boland | Senior Real Estate Advisor☎ 410.494.4866 ➡ psmith@mackenziecommercial.com☎ 410.494.6644 ➡ cboland@mackenziecommercial.comMacKenzie Commercial Real Estate Services, LLC • 410-821-8585 • 2328 W. Joppa Road, Suite 200 | Lutherville-Timonium, Maryland 21093 • www.MACKENZIECOMMERCIAL.com