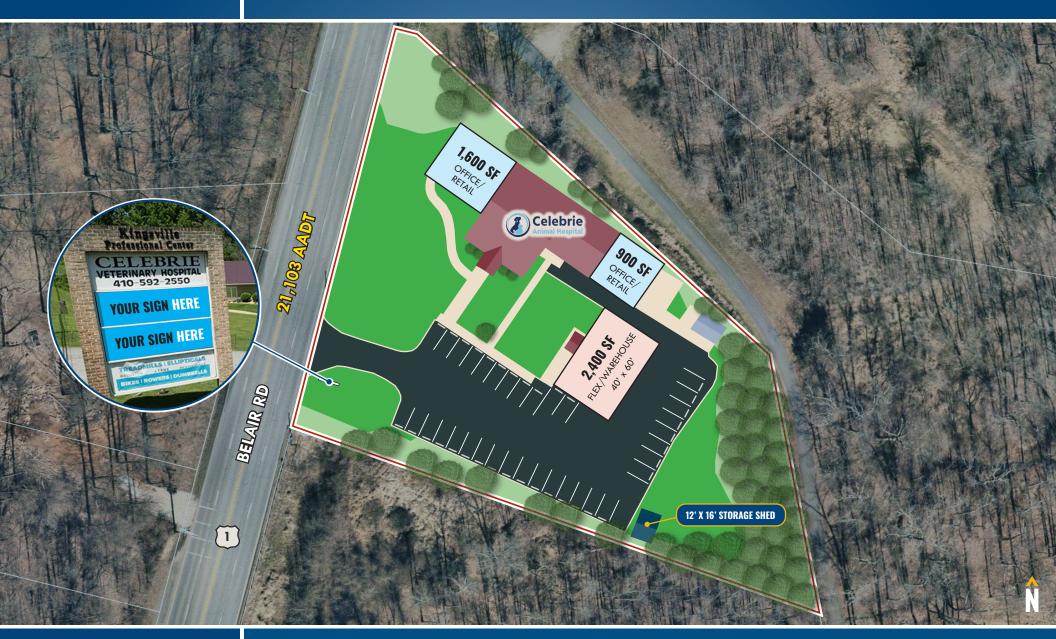

#### AVAILABLE

- ▶ 900 sf ± (Office/Retail)
- ▶ 1,600 sf ± (Office/Retail)
- 2,400 sf ± (Flex/Warehouse) (with .3 Ac ± of oustide storage)

ZONING

BR CR (Business Roadside) [Commercial, Rural District]

#### **TRAFFIC COUNT**

21,103 AADT (Belair Road/Rt. 1) HIGHLIGHTS

- Ample surface parking (30 spaces serve the property)
- ► (1) drive-in door
- Highly visible location with over 200 ft. of frontage on busy Belair Rd/Rt. 1 (21,103 AADT)
- Easy access to Rt. 152 & I-95
- ► Join Celebrie Animal Hospital