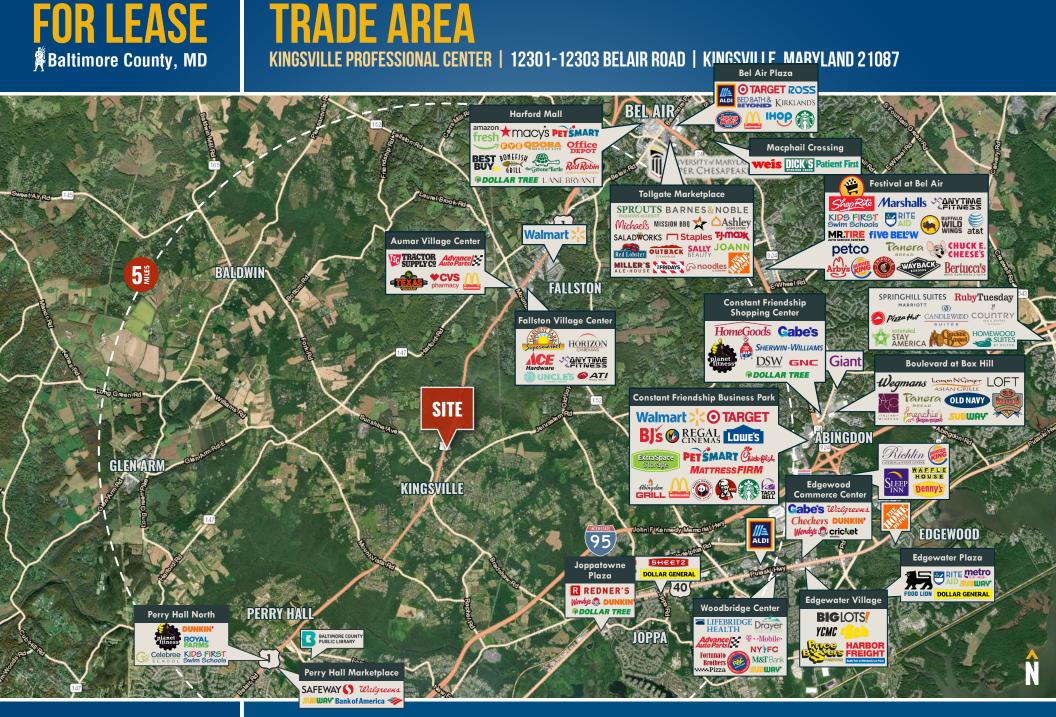

### **TRADE AREA** KINGSVILLE PROFESSIONAL CENTER | 12301-12303 BELAIR ROAD | KINGSVILLE MARYLAND 21087

Nick Maggio | Real Estate Advisor Patrick J. Smith | Real Estate Advisor 🖀 410.494.4880 🖂 nmaggio@mackenziecommercial.com 🙃 847.346.2701 🔄 pismith@mackenziecommercial.com MacKenzie Commercial Real Estate Services, LLC • 410-821-8585 • 2328 W. Joppa Road, Suite 200 | Lutherville-Timonium, Maryland 21093 • www.MACKENZIECOMMERCIAL.com

### FOR LEASE Baltimore County, MD