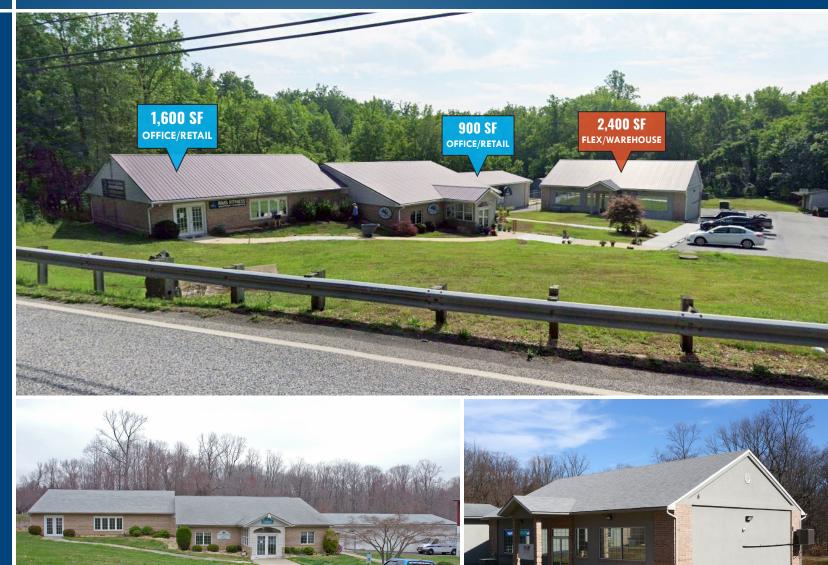

#### AVAILABLE

- ▶ 900 sf ± (Office/Retail)
- ▶ 1,600 sf ± (Office/Retail)
- 2,400 sf ± (Flex/Warehouse) (with .3 Ac ± of oustide storage)

ZONING

BR CR (Business Roadside) [Commercial, Rural District]

#### **TRAFFIC COUNT**

21,103 AADT (Belair Road/Rt. 1) HIGHLIGHTS

- Ample surface parking (30 spaces serve the property)
- ► (1) drive-in door
- Highly visible location with over 200 ft. of frontage on busy Belair Rd/Rt. 1 (21,103 AADT)
- Easy access to Rt. 152 & I-95
- ► Join Celebrie Animal Hospital