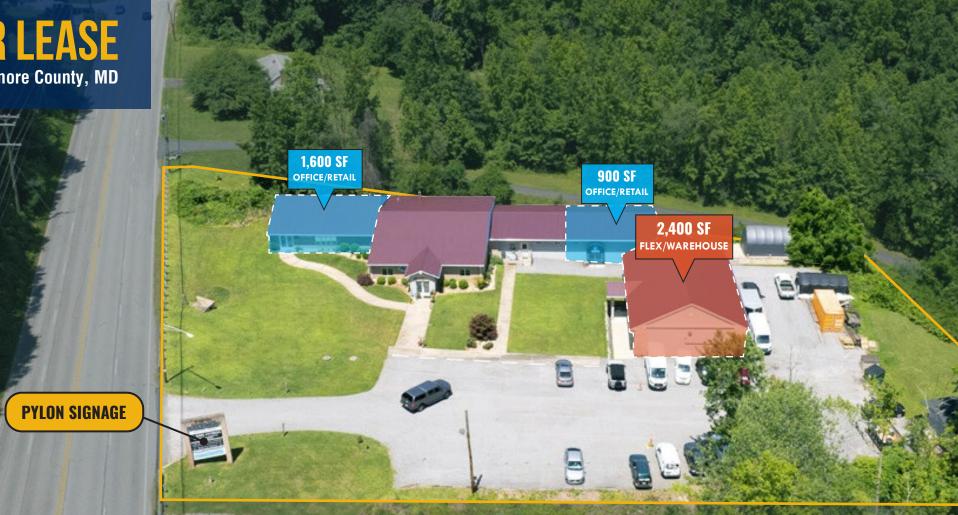

# FOR LEASE AERIAL KINGSVILLE PROFESSIONAL CENTER | 12301-12303 BELAIR ROAD | KINGSVILLE, MARYLAND 21087

Nick Maggio | Real Estate AdvisorPatrick J. Smith | Real Estate Advisor☎ 410.494.4880 nmaggio@mackenziecommercial.com☎ 847.346.2701 pjsmith@mackenziecommercial.comMacKenzie Commercial Real Estate Services, LLC • 410-821-8585 • 2328 W. Joppa Road, Suite 200 | Lutherville-Timonium, Maryland 21093 • www.MACKENZIECOMMERCIAL.com

#### AVAILABLE

- ▶ 900 sf ± (Office/Retail)
- ▶ 1,600 sf ± (Office/Retail)
- 2,400 sf ± (Flex/Warehouse) (with .3 Ac ± of oustide storage)

ZONING

BR CR (Business Roadside) [Commercial, Rural District]

#### **TRAFFIC COUNT**

21,103 AADT (Belair Road/Rt. 1) HIGHLIGHTS

- Ample surface parking (30 spaces serve the property)
- ► (1) drive-in door
- Highly visible location with over 200 ft. of frontage on busy Belair Rd/Rt. 1 (21,103 AADT)
- Easy access to Rt. 152 & I-95
- ► Join Celebrie Animal Hospital