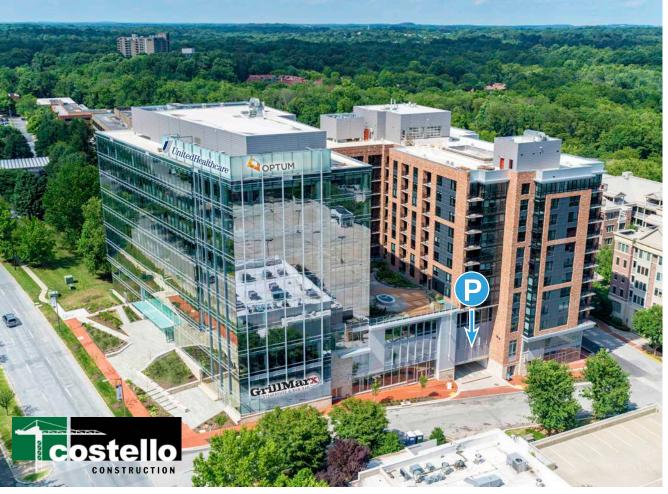

• Expansive views of Downtown Columbia and Lake Kittamaqundi

• Stunning floor to ceiling glass windows

 Numerous walkable amenities, including GrillMarx Steakhouse & Raw Bar on the first floor; Merriweather Lakehouse Hotel, Osprey Café, and The Rookery next door