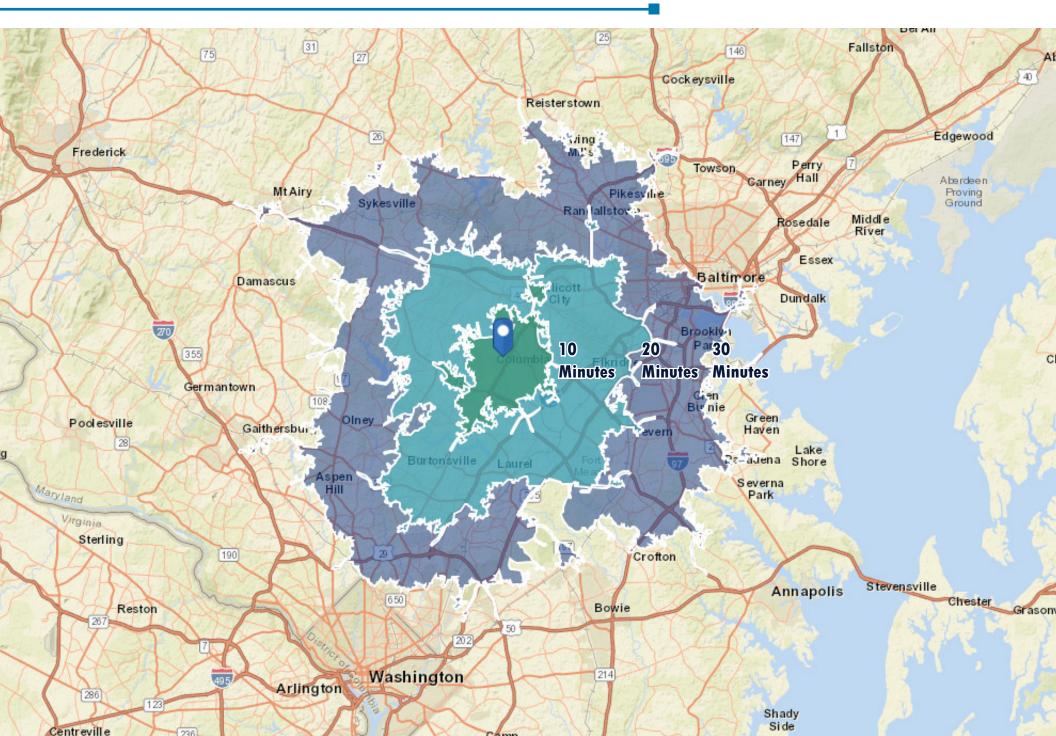

Columbia, Maryland 21044

**AVAILABLE:** 8th Floor - 3,756 sf ±

SPACE Fully Improved

**PARKING:** On-site covered free parking

LEASE Full Service

FIBER OPTICS: Fiber optics service (Verizon) and Comcast available

**CEILING HEIGHT:** 9' finished

**HIGHLIGHTS:** 

Most exclusive building in downtown Columbia

• Building utilizes touchless technology

• Fitness center with showers exclusively for tenants (currently under construction)

• Expansive views of Downtown Columbia and Lake Kittamaqundi

• Stunning floor to ceiling glass windows

 Numerous walkable amenities, including GrillMarx Steakhouse & Raw Bar on the first floor; Merriweather Lakehouse Hotel, Osprey Café, and The Rookery next door



# **FLOOR PLAN**

#### LEVEL 8









## **WALKABLE AMENITIES**



# **DRIVE TIMES**





### **MERKERT, SIOR**

SENIOR VICE PRESIDENT MACKENZIE COMMERCIAL REAL ESTATE SERVICES, LLC

443.798.9344

HMERKERT@MACKENZIECOMMERCIAL.COM

#### **CHRIS** BENNETT

**EXECUTIVE VICE PRESIDENT & PRINCIPAL** MACKENZIE COMMERCIAL REAL ESTATE SERVICES, LLC

410.953.0352

CBENNETT@MACKENZIECOMMERCIAL.COM

#### **ADAM NACHLAS, SIOR**

SENIOR VICE PRESIDENT MACKENZIE COMMERCIAL REAL ESTATE SERVICES, LLC

443.798.9343

ANACHLAS@MACKENZIECOMMERCIAL.COM

#### ALLISON PERRY

**REAL ESTATE ADVISOR** MACKENZIE COMMERCIAL REAL ESTATE SERVICES, LLC

443.573.3208

APERRY@MACKENZIECOMMERCIAL.COM

MacKenzie Commercial Real Estate Services, LLC • 410-821-8585 • 10175 Little Patuxent Parkway, Suite 902 | Columbia, Maryland 21044

• www.MACKENZIECOMMERCIAL.com

No warranty or representation, expressed or i