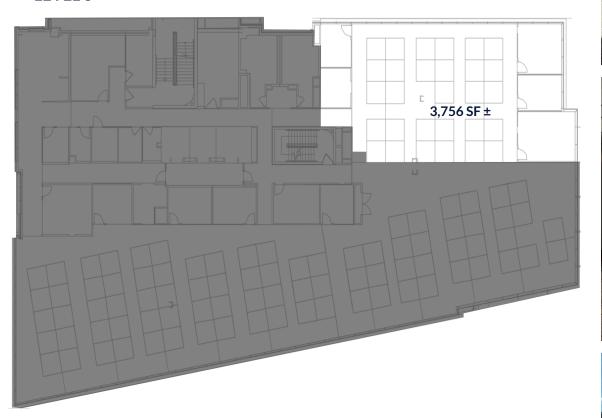

### SITE DETAILS

ADDRESS: 10175 Little Patuxent Parkway | Columbia, Maryland 21044

**AVAILABLE:** 8th Floor - 3,756 sf ±

SPACE Fully Improved

**PARKING:** On-site covered free parking

LEASE Full Service

FIBER OPTICS: Fiber optics service (Verizon) and Comcast available

# **FLOOR PLAN**

#### LEVEL 8