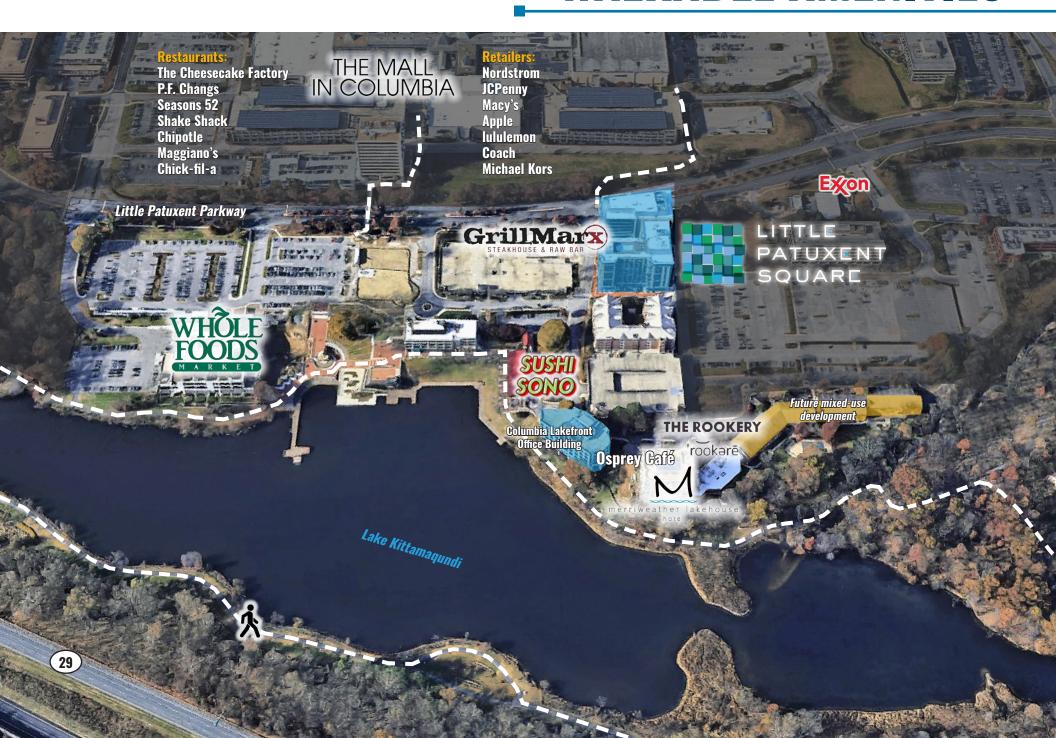

## **WALKABLE AMENITIES**

• Expansive views of Downtown Columbia and Lake Kittamaqundi

• Stunning floor to ceiling glass windows

 Numerous walkable amenities, including GrillMarx Steakhouse & Raw Bar on the first floor; Merriweather Lakehouse Hotel, Osprey Café, and The Rookery next door