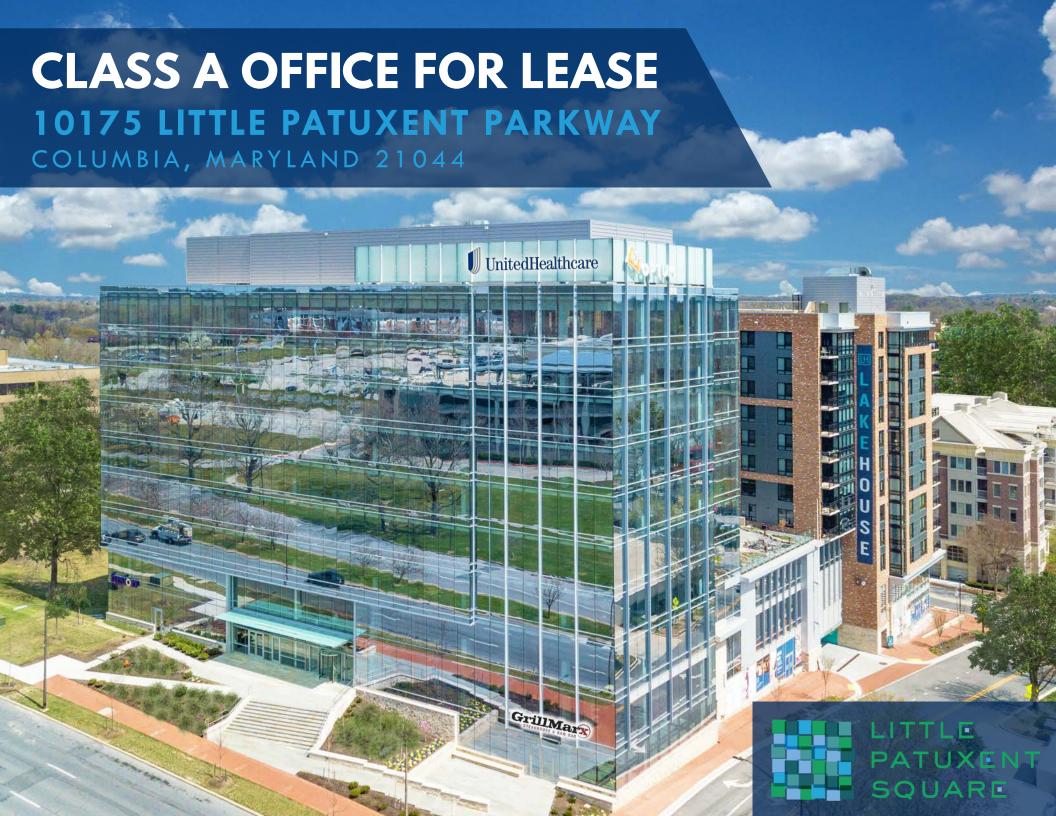

### LIVE. WORK. PLAY.

Little Patuxent Square is the new standard for Class A office space in Columbia, Maryland. With a facade composed predominantly of an elaborate Curtain Wall system accented by metal wall panels and natural stone, the project has been designed, developed and constructed to the highest standard of quality. Designated LEED Gold certification by U.S. Green Building Council, Little Patuxent Square has become the new benchmark for sustainable construction in Columbia.

### SITE DETAILS

ADDRESS: 10175 Little Patuxent Parkway | Columbia, Maryland 21044

**AVAILABLE:** 8th Floor - 3,756 sf ±

SPACE Fully Improved

**PARKING:** On-site covered free parking

LEASE Full Service

FIBER OPTICS: Fiber optics service (Verizon) and Comcast available

• Expansive views of Downtown Columbia and Lake Kittamaqundi

• Stunning floor to ceiling glass windows

 Numerous walkable amenities, including GrillMarx Steakhouse & Raw Bar on the first floor; Merriweather Lakehouse Hotel, Osprey Café, and The Rookery next door