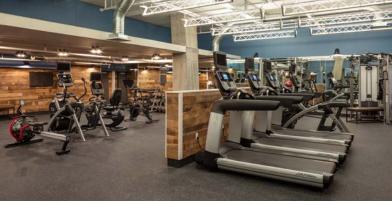

**CEILING HEIGHT:** 9' finished

**HIGHLIGHTS:** 

Most exclusive building in downtown Columbia

• Building utilizes touchless technology

• Fitness center with showers exclusively for tenants (currently under construction)