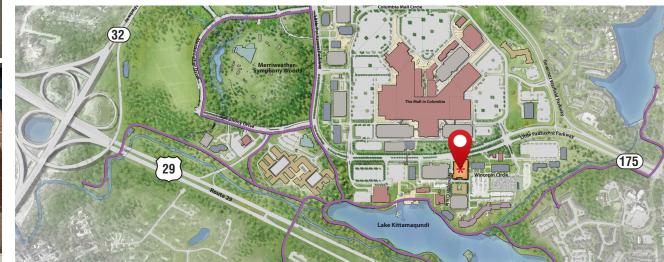

n in Columbia.

















### SITE DETAILS

ADDRESS: 10175 Little Patuxent Parkway | Columbia, Maryland 21044

**AVAILABLE:** 8th Floor - 3,756 sf ±

SPACE Fully Improved

**PARKING:** On-site covered free parking

LEASE Full Service

FIBER OPTICS: Fiber optics service (Verizon) and Comcast available

**CEILING HEIGHT:** 9' finished

**HIGHLIGHTS:** 

Most exclusive building in downtown Columbia

• Building utilizes touchless technology

• Fitness center with showers exclusively for tenants (currently under construction)

• Expansive views of Downtown Columbia and Lake Kittamaqundi

• Stunning floor to ceiling glass windows

 Numerous walkable amenities, including GrillMarx Steakhouse & Raw Bar on the first floor; Merriweather Lakehouse Hotel, Osprey Café, and The Rookery next door



# **FLOOR PLAN**

#### LEVEL 8









## **WALKABLE AMENITIES**



# **DRIVE TIMES**





### **MERKERT, SIOR**

SENIOR VICE PRESIDENT MACKENZIE COMMERCIAL REAL ESTATE SERVICES, LLC

443.798.9344

HMERKERT@MACKENZIECOMMERCIAL.COM

#### **CHRIS** BENNETT

**EXECUTIVE VICE PRESIDENT & PRINCIPAL** MACKENZIE COMMERCIAL REAL ESTATE SERVICES, LLC

410.953.0352

CBENNETT@MACKENZIECOMMERCIAL.COM

#### **ADAM NACHLAS, SIOR**

SENIOR VICE PRESIDENT MACKENZIE COMMERCIAL REAL ESTATE SERVICES, LLC

443.798.9343

ANACHLAS@MACKENZIECOMMERCIAL.COM

#### ALLISON PERRY

**REAL ESTATE ADVISOR** MACKENZIE COMMERCIAL REAL ESTATE SERVICES, LLC

443.573.3208

APERRY@MACKENZIECOMMERCIAL.COM

MacKenzie Commercial Real Estate Services, LLC • 410-821-8585 • 10175 Little Patuxent Parkway, Suite 902 | Columbia, Ma