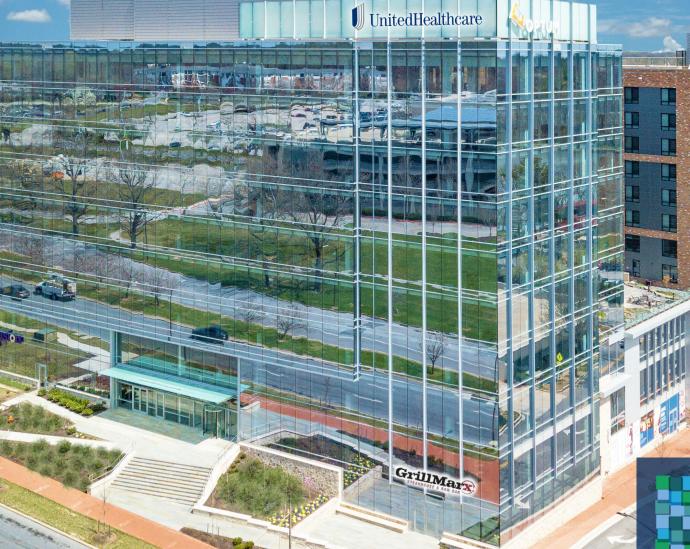

# fice space in Columbia,

Little Patuxent Square is the new standard for Class A office space in Columbia, Maryland. With a facade composed predominantly of an elaborate Curtain Wall system accented by metal wall panels and natural stone, the project has been designed, developed and constructed to the highest standard of quality. Designated LEED Gold certification by U.S. Green Building Council, Little Patuxent Square has become the new benchmark for sustainable construction in Columbia.

#### HIGH

- Stunning floor to ceiling glass windows •
- Numerous walkable amenities, including GrillMarx Steakhouse & Raw Bar • on the first floor, and Merriweather Lakehouse Hotel, Osprey Café, and The Rookery Bar next door