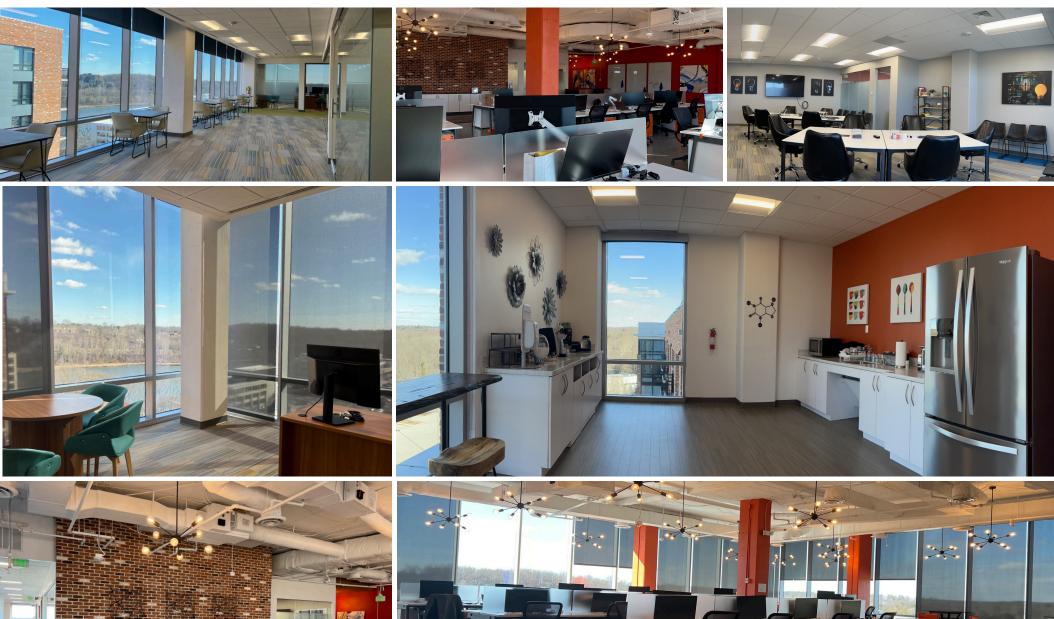

### **INTERIOR**

#### HIGH

- Stunning floor to ceiling glass windows •
- Numerous walkable amenities, including GrillMarx Steakhouse & Raw Bar • on the first floor, and Merriweather Lakehouse Hotel, Osprey Café, and The Rookery Bar next door