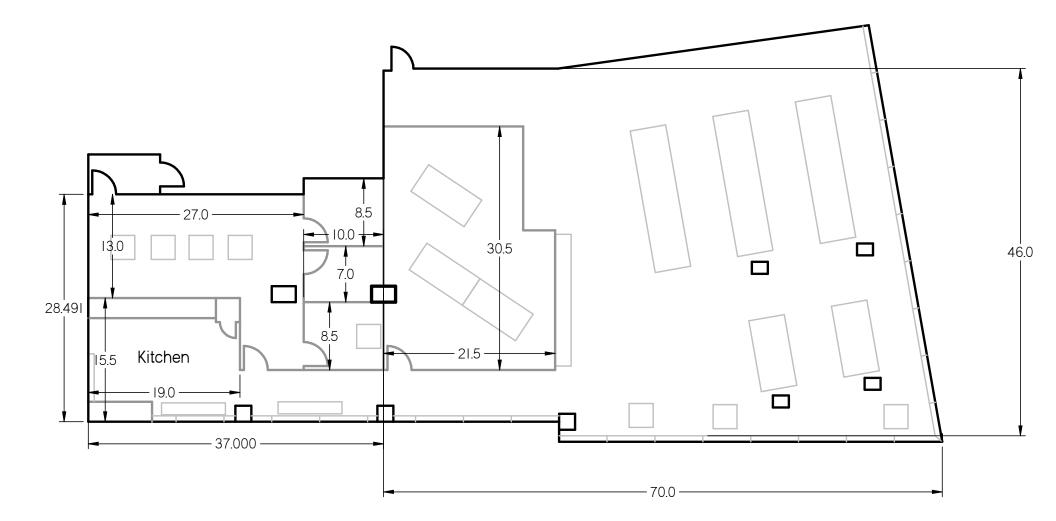

|
|                     | <ul> <li>Most exclusive building in downtown Columbia</li> <li>Building utilizes touchless technology</li> <li>Fitness center with a shower exclusively for tenants</li> </ul> |
| HIGHLIGHTS:         | Expansive views of Downtown Columbia and Lake Kittamaqundi                                                                                                                     |

#### HIGH

- Stunning floor to ceiling glass windows •
- Numerous walkable amenities, including GrillMarx Steakhouse & Raw Bar • on the first floor, and Merriweather Lakehouse Hotel, Osprey Café, and The Rookery Bar next door

0



### FLOOR PLAN - 9TH FLOOR



### WALKABLE AMENITIES



### **DRIVE TIMES**



### HAYES MERKERT, SIOR

SENIOR VICE PRESIDENT MACKENZIE COMMERCIAL REAL ESTATE SERVICES, LLC

443.798.9344 HMERKERT@MACKENZIECOMMERCIAL.COM

### **CHRIS BENNETT**

UnitedHealthcare

rilla

OPTU

EXECUTIVE VICE PRESIDENT & PRINCIPAL MACKENZIE COMMERCIAL REAL ESTATE SERVICES, LLC

410.953.0352 CBENNETT@MACKENZIECOMMERCIAL.COM

### ADAM NACHLAS, SIOR

SENIOR VICE PRESIDENT MACKENZIE COMMERCIAL REAL ESTATE SERVICES, LLC

#### 443.798.9343 ANACHLAS@MACKENZIECOMMERCIAL.COM

#### **MORGAN WIMBROW**

**REAL ESTATE ADVISOR** MACKENZIE COMMERCIAL REAL ESTATE SERVICES, LLC

#### 410-494-4846

MWIMBROW@MACKENZIECOMMERCIAL.COM

MacKenzie Commercial Real Estate Services, LLC • 410-821-8585 • 10175 Little Patuxent Parkway, Suite 902 | Columbia, Maryland