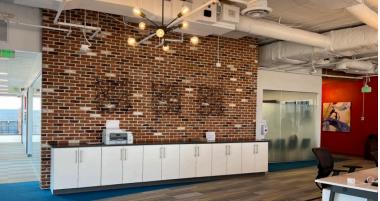

### CLASS A OFFICE FOR SUBLEASE 10175 LITTLE PATUXENT PARKWAY COLUMBIA, MARYLAND 21044



### LITTLE PATUXENT SQUARE





Merriweather Lakehouse / Marriott Autograph Hotel (short term parking to Osprey Café available in front)

# fice space in Columbia,

Little Patuxent Square is the new standard for Class A office space in Columbia, Maryland. With a facade composed predominantly of an elaborate Curtain Wall system accented by metal wall panels and natural stone, the project has been designed, developed and constructed to the highest standard of quality. Designated LEED Gold certification by U.S. Green Building Council, Little Patuxent Square has become the new benchmark for sustainable construction in Columbia.

LIVE. WORK. PLAY.





### **INTERIOR**















## **SITE DETAILS**

| ADDRESS:            | 10175 Little Patuxent Parkway   Columbia, Maryland 21044                                                                                                                       |
|---------------------|--------------------------------------------------------------------------------------------------------------------------------------------------------------------------------|
| AVAILABLE:          | For Sublease:<br><b>Suite 901</b> : 5,403 sf                                                                                                                                   |
| SPACE<br>CONDITION: | Fully Improved