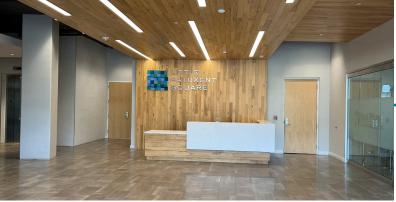

### **INTERIOR**

# fice space in Columbia,

Little Patuxent Square is the new standard for Class A office space in Columbia, Maryland. With a facade composed predominantly of an elaborate Curtain Wall system accented by metal wall panels and natural stone, the project has been designed, developed and constructed to the highest standard of quality. Designated LEED Gold certification by U.S. Green Building Council, Little Patuxent Square has become the new benchmark for sustainable construction in Columbia.