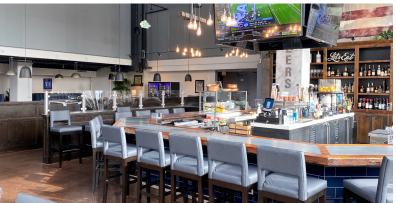

### WALKABLE AMENITIES

#### HIGH

- Stunning floor to ceiling glass windows •
- Numerous walkable amenities, including GrillMarx Steakhouse & Raw Bar • on the first floor, and Merriweather Lakehouse Hotel, Osprey Café, and The Rookery Bar next door