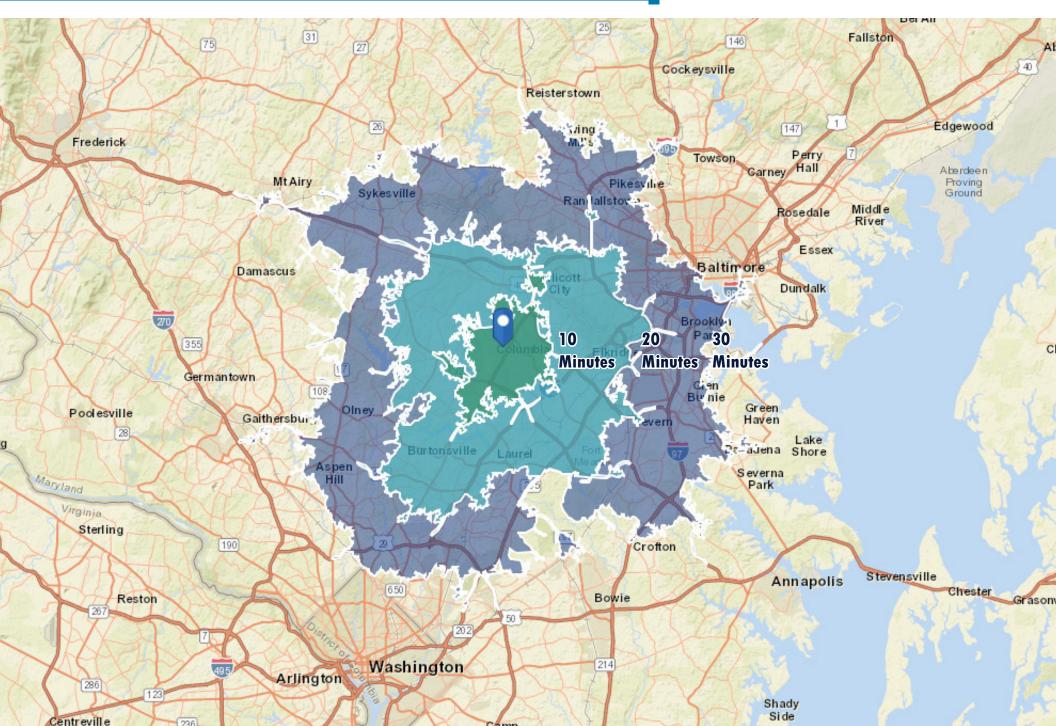

|
|                     | <ul> <li>Most exclusive building in downtown Columbia</li> <li>Building utilizes touchless technology</li> <li>Fitness center with a shower exclusively for tenants</li> </ul> |
| HIGHLIGHTS:         | Expansive views of Downtown Columbia and Lake Kittamaqundi                                                                                                                     |

#### HIGH

- Stunning floor to ceiling glass windows •
- Numerous walkable amenities, including GrillMarx Steakhouse & Raw Bar • on the first floor, and Merriweather Lakehouse Hotel, Osprey Café, and The Rookery Bar next door

0



### FLOOR PLAN - 9TH FLOOR



### WALKABLE AMENITIES



### **DRIVE TIMES**



### HAYES MERKERT, SIOR

SENIOR VICE PRESIDENT MACKENZIE COMMERCIAL REAL ESTATE SERVICES, LLC

443.798.9344 HMERKERT@MACKENZIECOMMERCIAL.COM

### **CHRIS BENNETT**

UnitedHealthcare

rilla

OPTU

EXECUTIVE VICE PRESIDENT & PRINCIPAL MACKENZIE COMMERCIAL REAL ESTATE SERVICES, LLC

410.953.0352 CBENNETT@MACKENZIECOMMERCIAL.COM

### ADAM NACHLAS, SIOR

SENIOR VICE PRESIDENT MACKENZIE COMMERCIAL REAL ESTATE SERVICES, LLC

#### 443.798.9343 ANACHLAS@MACKENZIECOMMERCIAL.COM

#### **MORGAN WIMBROW**

**REAL ESTATE ADVISOR** MACKENZIE COMMERCIAL REAL ESTATE SERVICES, LLC

#### 410-494-4846

MWIMBROW@MACKENZIECOMMERCIAL.COM

MacKenzie Commercial Real Estate Services, LLC • 410-821-8585 • 10175 Little Patuxent Parkway, Suite 902 | Columbia, Maryland 21044 • www.MACKENZIECOMMERCIAL.com No warranty