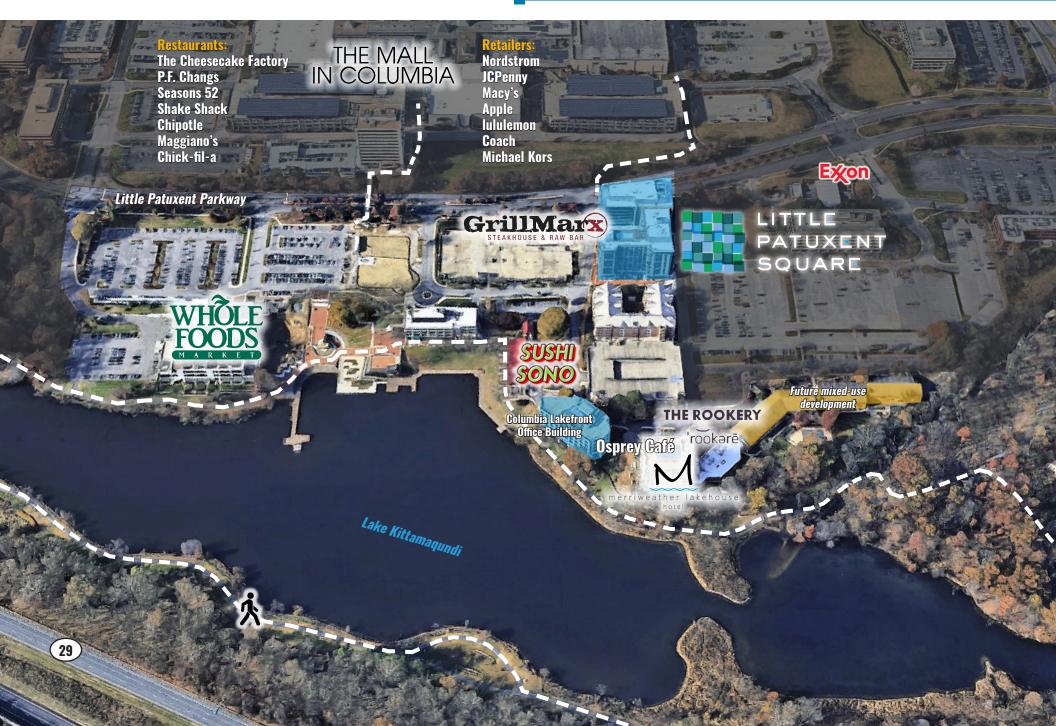

### WALKABLE AMENITIES

### LITTLE PATUXENT SQUARE

Merriweather Lakehouse / Marriott Autograph Hotel (short term parking to Osprey Café available in front)

#### HIGH

- Stunning floor to ceiling glass windows •
- Numerous walkable amenities, including GrillMarx Steakhouse & Raw Bar • on the first floor, and Merriweather Lakehouse Hotel, Osprey Café, and The Rookery Bar next door