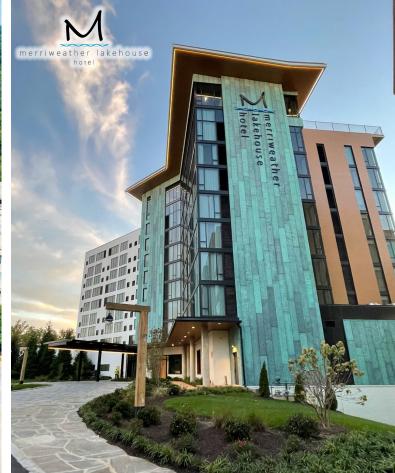

### LITTLE PATUXENT SQUARE

Merriweather Lakehouse / Marriott Autograph Hotel (short term parking to Osprey Café available in front)

#### HIGH

- Stunning floor to ceiling glass windows •
- Numerous walkable amenities, including GrillMarx Steakhouse & Raw Bar • on the first floor, and Merriweather Lakehouse Hotel, Osprey Café, and The Rookery Bar next door