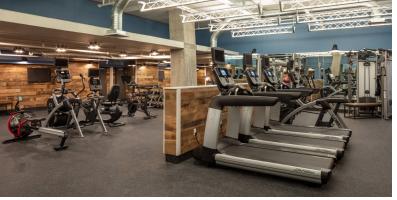

## **SITE DETAILS**

| ADDRESS:            | 10175 Little Patuxent Parkway   Columbia, Maryland 21044                                                                                                                       |
|---------------------|--------------------------------------------------------------------------------------------------------------------------------------------------------------------------------|
| AVAILABLE:          | For Sublease:<br><b>Suite 901</b> : 5,403 sf                                                                                                                                   |
| SPACE<br>CONDITION: | Fully Improved                                                                                                                                                                 |
| PARKING:            | On-site covered free parking                                                                                                                                                   |
| LEASE<br>STRUCTURE: | Full Service                                                                                                                                                                   |
| FIBER OPTICS:       | Fiber optics service (Verizon) and Comcast available                                                                                                                           |
| CEILING HEIGHT:     | 9' finished                                                                                                                                                                    |
|                     | <ul> <li>Most exclusive building in downtown Columbia</li> <li>Building utilizes touchless technology</li> <li>Fitness center with a shower exclusively for tenants</li> </ul> |
| HIGHLIGHTS:         | Expansive views of Downtown Columbia and Lake Kittamaqundi                                                                                                                     |