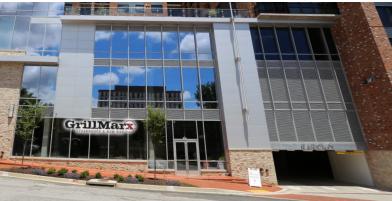

### WALKABLE AMENITIES

#### HIGH

- Stunning floor to ceiling glass windows •
- Numerous walkable amenities, including GrillMarx Steakhouse & Raw Bar • on the first floor, and Merriweather Lakehouse Hotel, Osprey Café, and The Rookery Bar next door