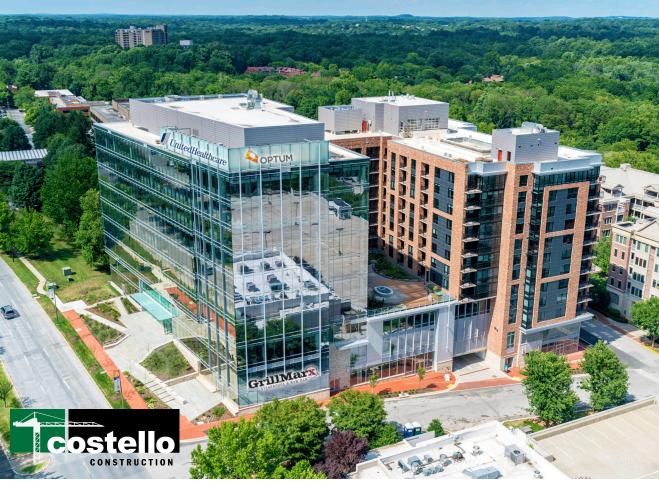

# fice space in Columbia,

Little Patuxent Square is the new standard for Class A office space in Columbia, Maryland. With a facade composed predominantly of an elaborate Curtain Wall system accented by metal wall panels and natural stone, the project has been designed, developed and constructed to the highest standard of quality. Designated LEED Gold certification by U.S. Green Building Council, Little Patuxent Square has become the new benchmark for sustainable construction in Columbia.

## **SITE DETAILS**

| ADDRESS:            | 10175 Little Patuxent Parkway   Columbia, Maryland 21044                                                                                                                       |
|---------------------|--------------------------------------------------------------------------------------------------------------------------------------------------------------------------------|
| AVAILABLE:          | For Sublease:<br><b>Suite 901</b> : 5,403 sf                                                                                                                                   |
| SPACE<br>CONDITION: | Fully Improved                                                                                                                                                                 |
| PARKING:            | On-site covered free parking                                                                                                                                                   |
| LEASE<br>STRUCTURE: | Full Service                                                                                                                                                                   |
| FIBER OPTICS:       | Fiber optics service (Verizon) and Comcast available                                                                                                                           |
| CEILING HEIGHT:     | 9' finished                                                                                                                                                                    |
|                     | <ul> <li>Most exclusive building in downtown Columbia</li> <li>Building utilizes touchless technology</li> <li>Fitness center with a shower exclusively for tenants</li> </ul> |
| HIGHLIGHTS:         | Expansive views of Downtown Columbia and Lake Kittamaqundi                                                                                                                     |