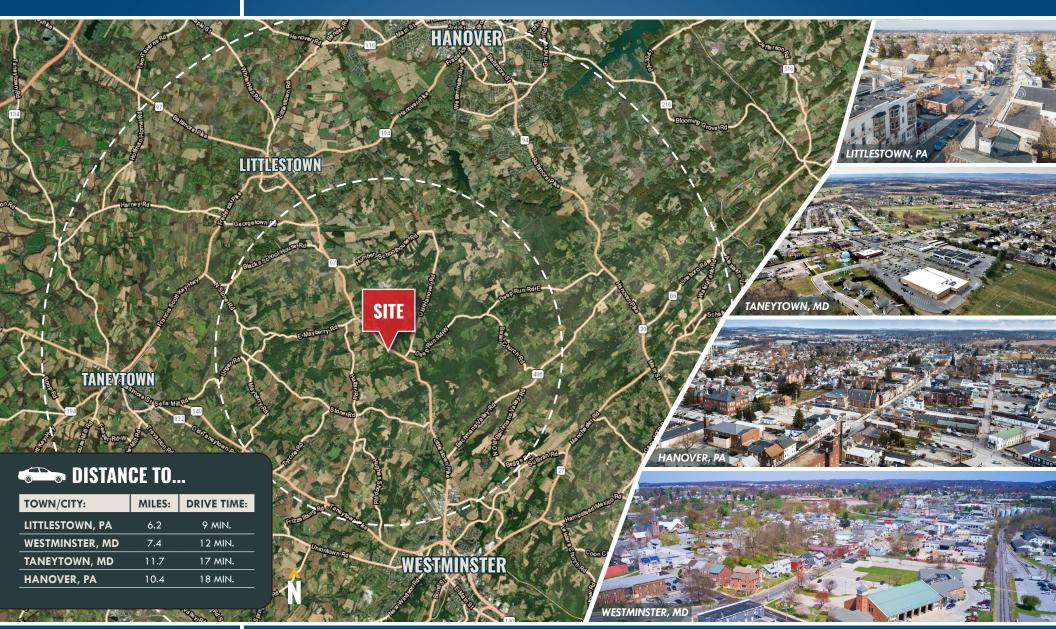

**AVAILABLE** 5.52 Acres ±

ZONING

**TRAFFIC COUNT** 

**SALE PRICE** \$200,000

HIGHLIGHTS

▶ 12 min. drive to/from Westminster, MD ▶ 18 min. drive to/from Hanover, PA

# **COMMERCIAL LAND** LITTLESTOWN PIKE (MD RT. 97) & MURKLE ROAD | WESTMINSTER, MARYLAND 21158