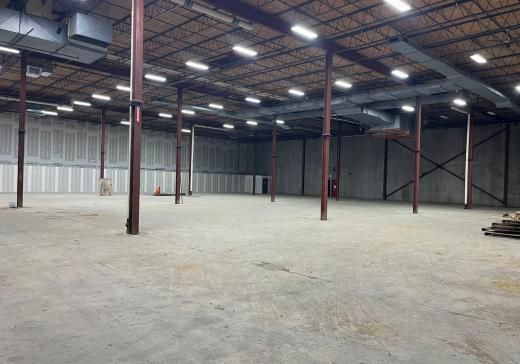

## SUITE 99 PHOTOS: WAREHOUSE SPACE

#### **HIGHLIGHTS:**

- 30,000 SF  $\pm$  warehouse space w/ 3 drive-ins
- 100% A/C warehouse, with new LED lighting
- Ample on-site parking
- Just off of Liberty Road (Rt. 26), bustling with retail/service/dining destinations
- 8 miles to I-70