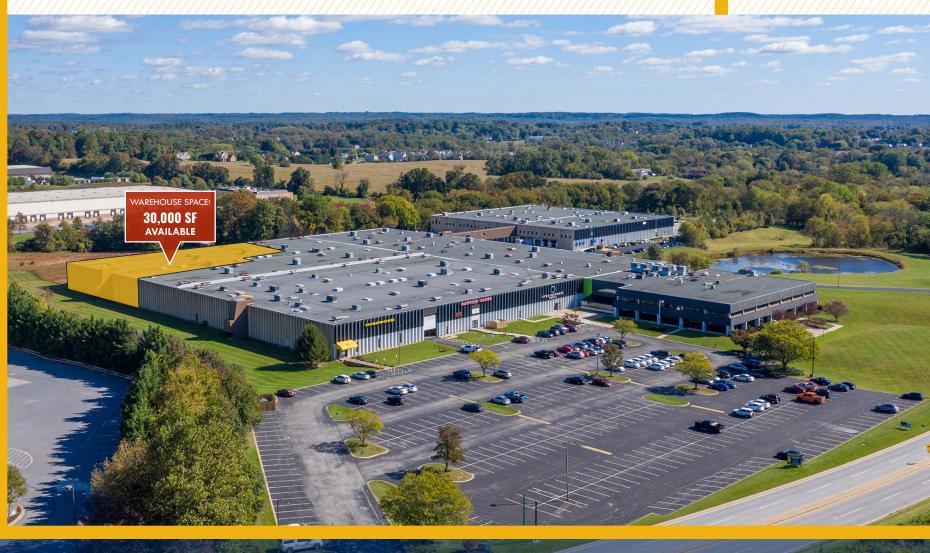

## LONDONTOWN BUSINESS CENTER

1332 LONDONTOWN ROAD | ELDERSBURG, MARYLAND 21784

FOR **LEASE** 

#### **HIGHLIGHTS:**

- 30,000 SF  $\pm$  warehouse space w/ 3 drive-ins
- 100% A/C warehouse, with new LED lighting
- Ample on-site parking
- Just off of Liberty Road (Rt. 26), bustling with retail/service/dining destinations
- 8 miles to I-70