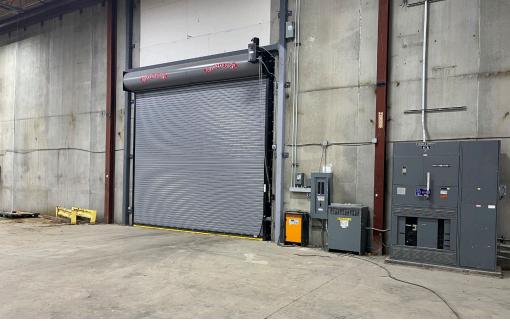

## SUITE 99 PHOTOS: WAREHOUSE SPACE

#### **HIGHLIGHTS:**

- 30,000 SF  $\pm$  warehouse space w/ 3 drive-ins
- 100% A/C warehouse, with new LED lighting
- Ample on-site parking
- Just off of Liberty Road (Rt. 26), bustling with retail/service/dining destinations
- 8 miles to I-70