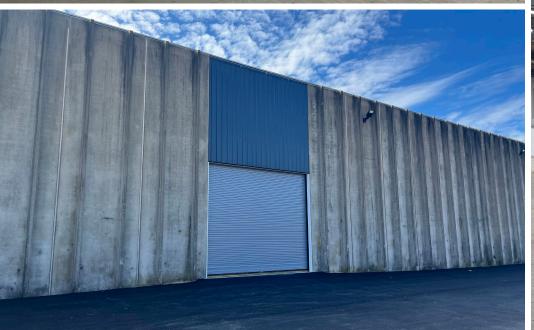

## SUITE 99 PHOTOS: WAREHOUSE SPACE

#### **HIGHLIGHTS:**

- 30,000 SF  $\pm$  warehouse space w/ 3 drive-ins
- 100% A/C warehouse, with new LED lighting
- Ample on-site parking
- Just off of Liberty Road (Rt. 26), bustling with retail/service/dining destinations
- 8 miles to I-70