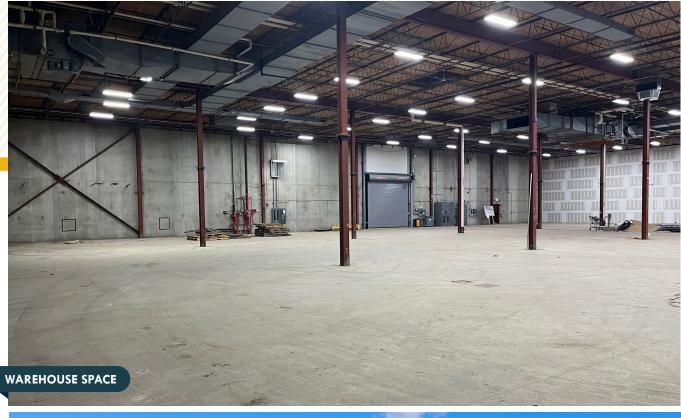

## SUITE 99 PHOTOS: WAREHOUSE SPACE

#### **HIGHLIGHTS:**

- 30,000 SF  $\pm$  warehouse space w/ 3 drive-ins
- 100% A/C warehouse, with new LED lighting
- Ample on-site parking
- Just off of Liberty Road (Rt. 26), bustling with retail/service/dining destinations
- 8 miles to I-70