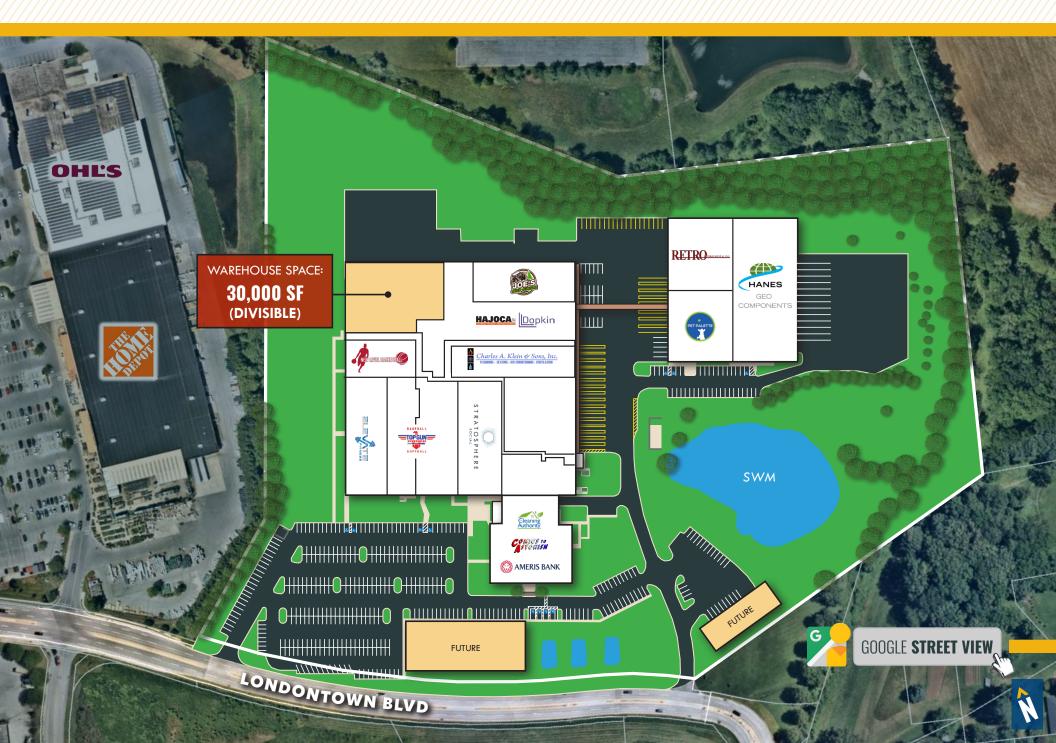

### **SITE PLAN**

### **FLOOR PLAN EXPANDED PARKING** NEW REAR ACCESS → POTENTIAL FUTURE ROLL-UP DOOR ROLL-UP DOOR SUITE 99 30,000 SF SUITE 99 AVAILABLE 30,000 SF ± (DIVISIBLE) SUITE 330 HAJOCA Dopkin SUITE 95 NEW LEVEL BASKETBALL Charles A. Klein & Sons, Inc. **SUITE 300 HOMETOWN VAN LINES** BASEBALL SUITE 100 SUITE 101 **SUITE 102 SUITE 103**

#### **HIGHLIGHTS:**

- 30,000 SF  $\pm$  warehouse space w/ 3 drive-ins
- 100% A/C warehouse, with new LED lighting
- Ample on-site parking
- Just off of Liberty Road (Rt. 26), bustling with retail/service/dining destinations
- 8 miles to I-70