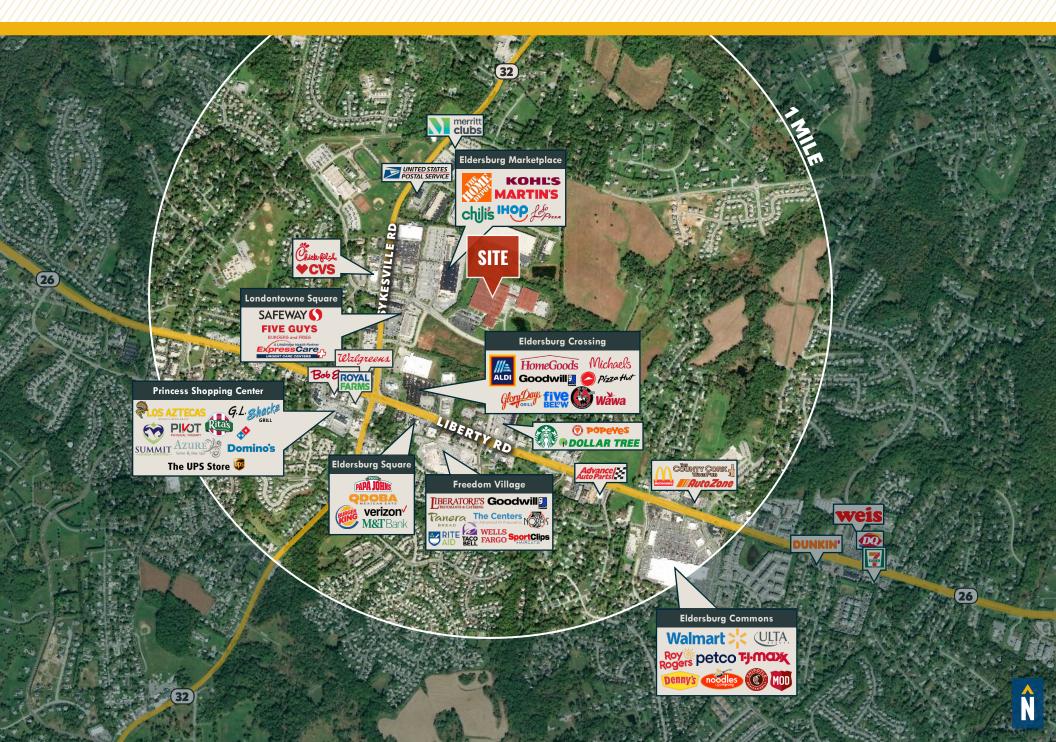

# LONDONTOWN BUSINESS CENTER

1332 LONDONTOWN ROAD | ELDERSBURG, MARYLAND 21784

FOR **LEASE** 





# **PROPERTY** OVERVIEW

#### **HIGHLIGHTS:**

- 30,000 SF  $\pm$  warehouse space w/ 3 drive-ins
- 100% A/C warehouse, with new LED lighting
- Ample on-site parking
- Just off of Liberty Road (Rt. 26), bustling with retail/service/dining destinations
- 8 miles to I-70







### **SITE PLAN**



### **FLOOR PLAN EXPANDED PARKING** NEW REAR ACCESS → POTENTIAL FUTURE ROLL-UP DOOR ROLL-UP DOOR SUITE 99 30,000 SF SUITE 99 AVAILABLE 30,000 SF ± (DIVISIBLE) SUITE 330 HAJOCA Dopkin SUITE 95 NEW LEVEL BASKETBALL Charles A. Klein & Sons, Inc. **SUITE 300 HOMETOWN VAN LINES** BASEBALL SUITE 100 SUITE 101 **SUITE 102 SUITE 103**

## SUITE 99 PHOTOS: WAREHOUSE SPACE









## ELDERSBURG TRADE AREA



## FOR MORE INFO CONTACT:



DENNIS BOYLE, SIOR
SENIOR VICE PRESIDENT
443.798.9339
DBOYLE@mackenziecommercial.com



GRAHAM SEVY
REAL ESTATE ADVISOR
410.830.1399
GSEVY@mackenziecommercial.com