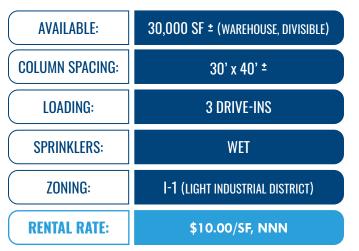

#### **HIGHLIGHTS:**

- 30,000 SF  $\pm$  warehouse space w/ 3 drive-ins
- 100% A/C warehouse, with new LED lighting
- Ample on-site parking
- Just off of Liberty Road (Rt. 26), bustling with retail/service/dining destinations
- 8 miles to I-70

### **FLOOR PLAN EXPANDED PARKING** NEW REAR ACCESS → POTENTIAL FUTURE ROLL-UP DOOR ROLL-UP DOOR SUITE 99 30,000 SF SUITE 99 AVAILABLE 30,000 SF ± (DIVISIBLE) SUITE 330 HAJOCA Dopkin SUITE 95 NEW LEVEL BASKETBALL Charles A. Klein & Sons, Inc. **SUITE 300 HOMETOWN VAN LINES** BASEBALL SUITE 100 SUITE 101 **SUITE 102 SUITE 103**