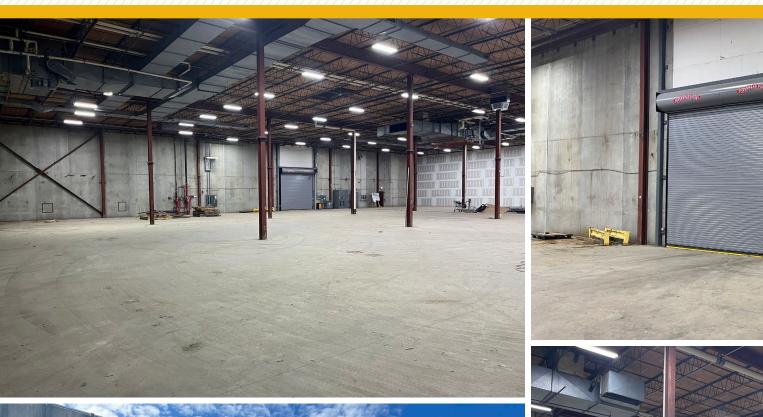

## SUITE 99 PHOTOS: WAREHOUSE SPACE

#### **HIGHLIGHTS:**

- 30,000 SF  $\pm$  warehouse space w/ 3 drive-ins
- 100% A/C warehouse, with new LED lighting
- Ample on-site parking
- Just off of Liberty Road (Rt. 26), bustling with retail/service/dining destinations
- 8 miles to I-70