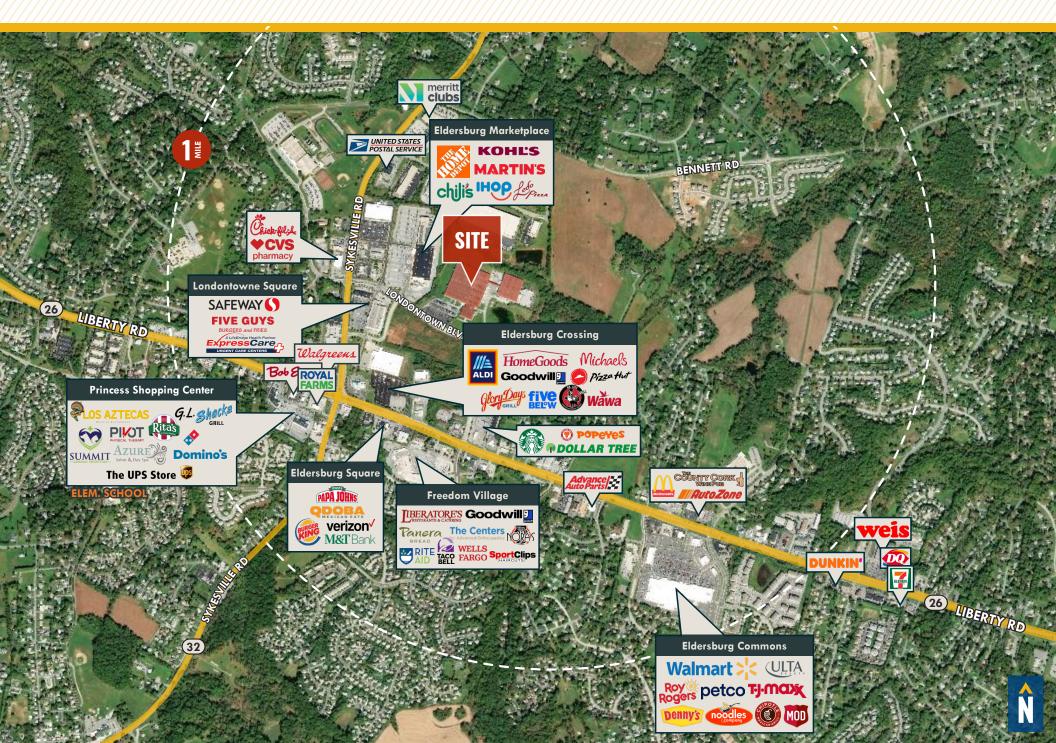

ensive glass line
- Close to major routes with great visibility; near various amenities and restaurants
- Plenty of parking
- Attractive rental rates
- Executive Office Space Suite 115:
  - Executive-style office offering short-term options
  - Rental includes private office and access to shared conference room, break room, and reception area
  - All utilities and internet included

**AVAILABLE:** 

SUITE 108 E & F: 1,000 SF  $\pm$  SUITE 108 D: 1,000 SF  $\pm$  SUITE 200: 1,500-8,341 SF  $\pm$  SUITE 115: 100-400 SF  $\pm$ 

**ZONING:** 

I-1 (LIGHT INDUSTRIAL DISTRICT)

**RENTAL RATE:** 

\$25.50/SF, FS





#### SITE PLAN



#### FLOOR PLAN - 1ST FLOOR



#### FLOOR PLAN - EXECUTIVE OFFICE SPACES



#### FLOOR PLAN - 2ND FLOOR





### 2ND FLOOR









#### **ELDERSBURG** TRADE AREA



#### **LOCATION**



## FOR MORE INFO CONTACT:



DENNIS BOYLE, SIOR
SENIOR VICE PRESIDENT
443.798.9339
DBOYLE@mackenziecommercial.com





www.MACKENZIECOMMERCIAL.com

No warranty or representation, expressed or implied, is made as to the accuracy of the information contained herein, and same is submitted subject to errors, omissions, change of price, rental or other conditions, withdrawal without notice, and to any specific listing conditions imposed by our principals.