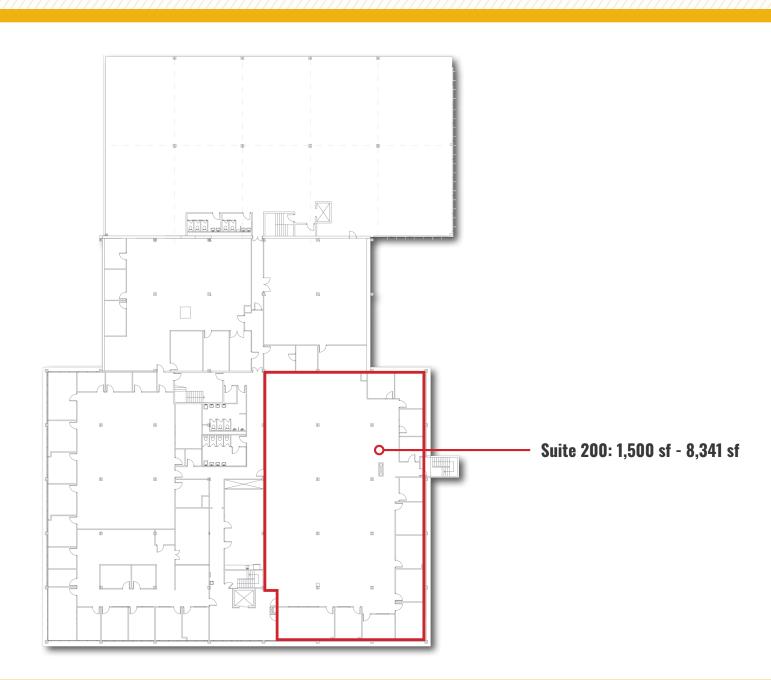

#### FLOOR PLAN - 2ND FLOOR

### 2ND FLOOR

**AVAILABLE:** 

SUITE 108 E & F: 1,000 SF  $\pm$  SUITE 108 D: 1,000 SF  $\pm$  SUITE 200: 1,500-8,341 SF  $\pm$  SUITE 115: 100-400 SF  $\pm$ 

**ZONING:** 

I-1 (LIGHT INDUSTRIAL DISTRICT)

**RENTAL RATE:** 