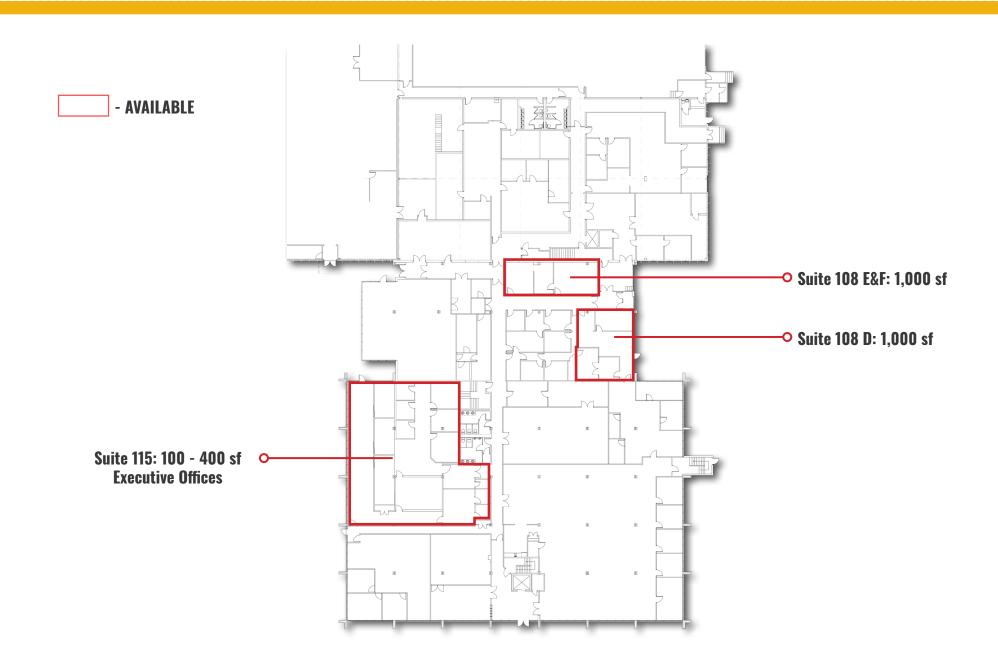

#### FLOOR PLAN - 1ST FLOOR

**AVAILABLE:** 

SUITE 108 E & F: 1,000 SF  $\pm$  SUITE 108 D: 1,000 SF  $\pm$  SUITE 200: 1,500-8,341 SF  $\pm$  SUITE 115: 100-400 SF  $\pm$ 

**ZONING:** 

I-1 (LIGHT INDUSTRIAL DISTRICT)

**RENTAL RATE:** 