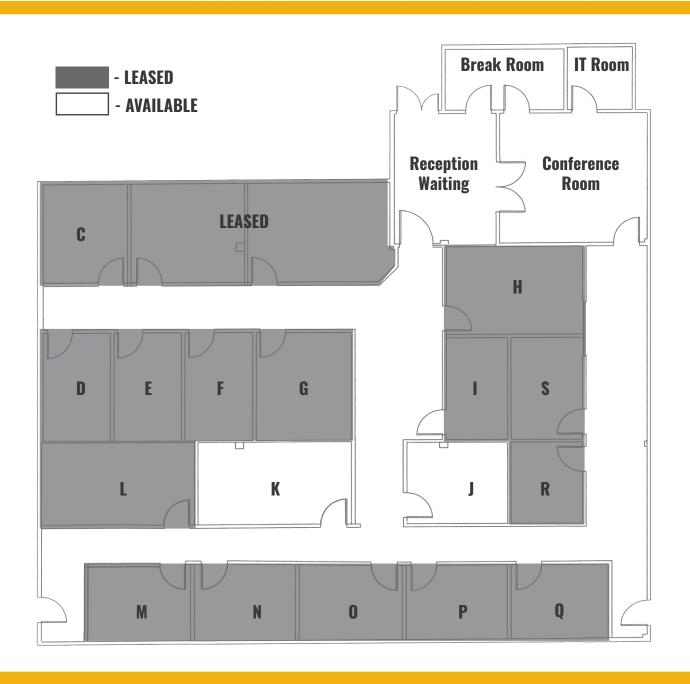

#### FLOOR PLAN - EXECUTIVE OFFICE SPACES

#### **HIGHLIGHTS:**

- Newly renovated lobby, bathrooms, and common areas; extensive glass line
- Close to major routes with great visibility; near various amenities and restaurants
- Plenty of parking
- Attractive rental rates
- Executive Office Space Suite 115:
  - Executive-style office offering short-term options
  - Rental includes private office and access to shared conference room, break room, and reception area
  - All utilities and internet included