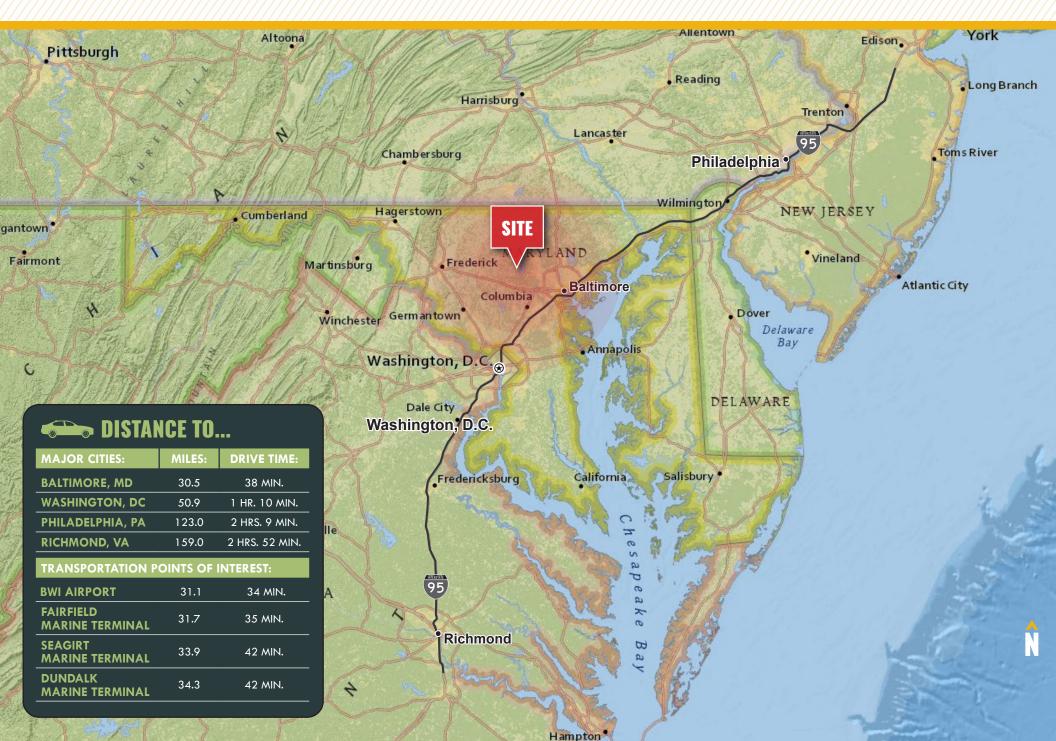

lose to major routes with great visibility; near various amenities and restaurants
- Plenty of parking
- Attractive rental rates
- Executive Office Space Suite 115:
  - Executive-style office offering short-term options
  - Rental includes private office and access to shared conference room, break room, and reception area
  - All utilities and internet included

**AVAILABLE:** 

SUITE 108 E & F: 1,000 SF  $\pm$  SUITE 108 D: 1,000 SF  $\pm$  SUITE 200: 1,500-8,341 SF  $\pm$  SUITE 115: 100-400 SF  $\pm$ 

**ZONING:** 

I-1 (LIGHT INDUSTRIAL DISTRICT)

**RENTAL RATE:** 

\$25.50/SF, FS





#### SITE PLAN



#### FLOOR PLAN - 1ST FLOOR



#### FLOOR PLAN - EXECUTIVE OFFICE SPACES



#### FLOOR PLAN - 2ND FLOOR





### 2ND FLOOR









#### **ELDERSBURG** TRADE AREA



#### **LOCATION**



## FOR MORE INFO CONTACT:



DENNIS BOYLE, SIOR
SENIOR VICE PRESIDENT
443.798.9339
DBOYLE@mackenziecommercial.com





www.MACKENZIECOMMERCIAL.com

No warranty or representation, expressed or implied, is made as to the accuracy of the information contained herein, and same is submitted subject to errors, omissions, change of price, rental or other conditions, withdrawal without notice, and to any specific listing conditions imposed by our principals.