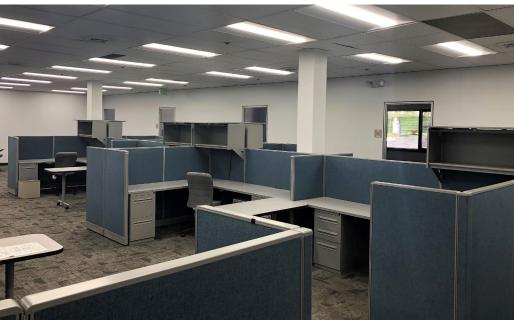

by, bathrooms, and common areas; extensive glass line
- Close to major routes with great visibility; near various amenities and restaurants
- Plenty of parking
- Attractive rental rates
- Executive Office Space Suite 115:
  - Executive-style office offering short-term options
  - Rental includes private office and access to shared conference room, break room, and reception area
  - All utilities and internet included

**AVAILABLE:** 

SUITE 108 E & F: 1,000 SF  $\pm$  SUITE 108 D: 1,000 SF  $\pm$  SUITE 200: 1,500-8,341 SF  $\pm$  SUITE 115: 100-400 SF  $\pm$ 

**ZONING:** 

I-1 (LIGHT INDUSTRIAL DISTRICT)

**RENTAL RATE:** 

\$25.50/SF, FS





#### SITE PLAN



#### FLOOR PLAN - 1ST FLOOR



#### FLOOR PLAN - EXECUTIVE OFFICE SPACES



#### FLOOR PLAN - 2ND FLOOR





### 2ND FLOOR









#### **ELDERSBURG** TRADE AREA



#### **LOCATION**



## FOR MORE INFO CONTACT:



DENNIS BOYLE, SIOR
SENIOR VICE PRESIDENT
443.798.9339
DBOYLE@mackenziecommercial.com





www.MACKENZIECOMMERCIAL.com

No warranty or representation, expressed or implied, is made as to the accuracy of the information contained herein, and same is submitted subject to errors, omissions, change of price, rental or other conditions, withdrawal without notice, and to any specific listing conditions imposed by our principals.