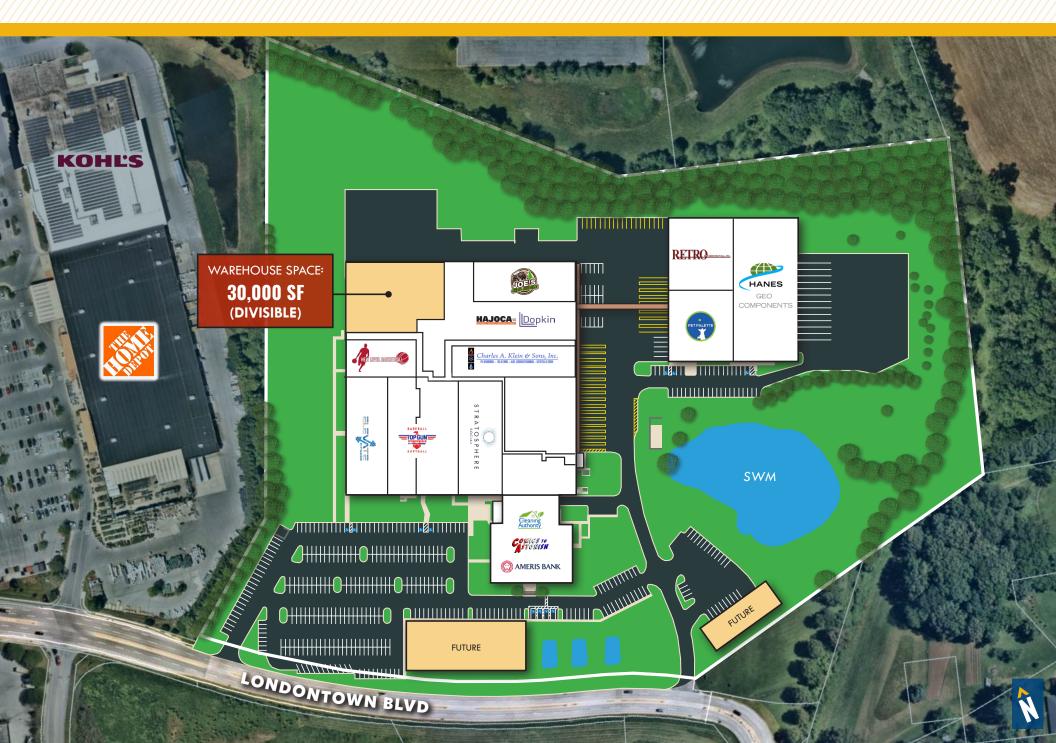

TER

1332 LONDONTOWN BLVD | ELDERSBURG, MARYLAND 21784







# **PROPERTY** OVERVIEW

#### **HIGHLIGHTS:**

- Newly renovated lobby, bathrooms, and common areas; extensive glass line
- Close to major routes with great visibility; near various amenities and restaurants
- Plenty of parking
- Attractive rental rates
- Executive Office Space Suite 115:
  - Executive-style office offering short-term options
  - Rental includes private office and access to shared conference room, break room, and reception area
  - All utilities and internet included

**AVAILABLE:** 

SUITE 108 E & F: 1,000 SF  $\pm$  SUITE 108 D: 1,000 SF  $\pm$  SUITE 200: 1,500-8,341 SF  $\pm$  SUITE 115: 100-400 SF  $\pm$ 

**ZONING:** 

I-1 (LIGHT INDUSTRIAL DISTRICT)

**RENTAL RATE:** 

\$25.50/SF, FS





#### SITE PLAN



#### FLOOR PLAN - 1ST FLOOR



#### FLOOR PLAN - EXECUTIVE OFFICE SPACES



#### FLOOR PLAN - 2ND FLOOR





### 2ND FLOOR









#### **ELDERSBURG** TRADE AREA



#### **LOCATION**



## FOR MORE INFO CONTACT:



DENNIS BOYLE, SIOR
SENIOR VICE PRESIDENT
443.798.9339
DBOYLE@mackenziecommercial.com





www.MACKENZIECOMMERCIAL.com

No warranty or representation, expressed or implied, is made as to the accuracy of the information contained herein, and same is submitted subject to errors, omissions, change of price, rental or other conditions, withdrawal without notice, and to any specific listing conditions imposed by our principals.