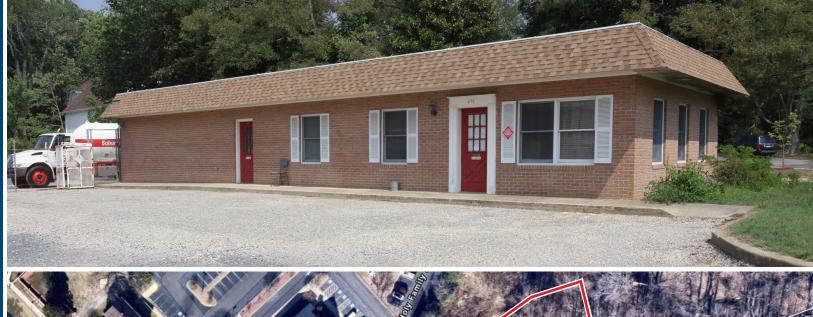

### **BUILDING SIZE**

1,732 sf ± including 500 sf ± storage

Free-surface lot

### **LOT SIZE**

1.04± acres

### **ZONING**

**Town Center** 

### **HIGHLIGHTS**

- ► Private, single user building
- ► High visibility location on Main Street
- ► Walking distance to Circuit Court, District Court, MVA, and County **Services Plaza**
- ► Ample parking on site
- ► Ideal property for contractors, professional office users, retail, or a redevelopment opportunity
- ▶ 2 miles from Calvert Health **Medical Center**