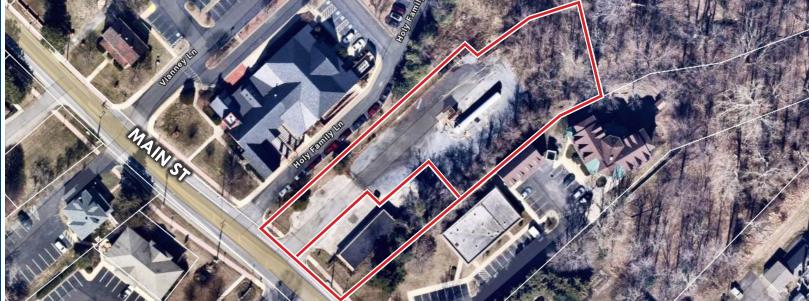

## PARCEL INFORMATION 476 MAIN STREET | PRINCE FREDERICK, MD 20678

### **LOT SIZE**

1.04± acres

### **ZONING**

**Town Center** 