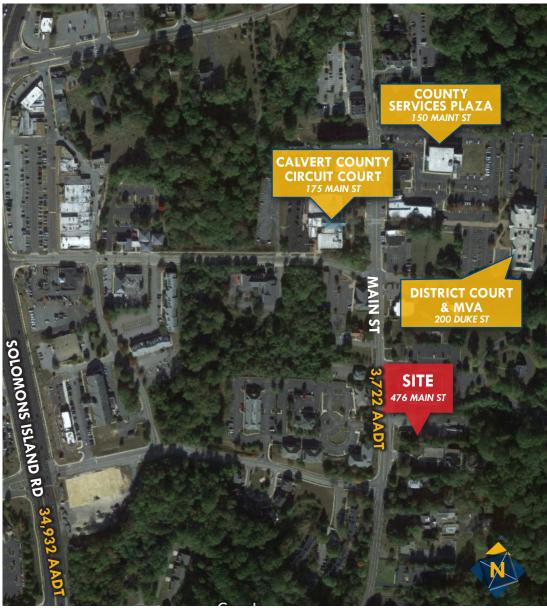

### **HIGHLIGHTS**

- ► Private, single user building
- ► High visibility location on Main Street
- ► Walking distance to Circuit Court, District Court, MVA, and County **Services Plaza**
- ► Ample parking on site
- ► Ideal property for contractors, professional office users, retail, or a redevelopment opportunity
- ▶ 2 miles from Calvert Health **Medical Center**

# LOCATION 476 MAIN STREET | PRINCE FREDERICK, MD 20678