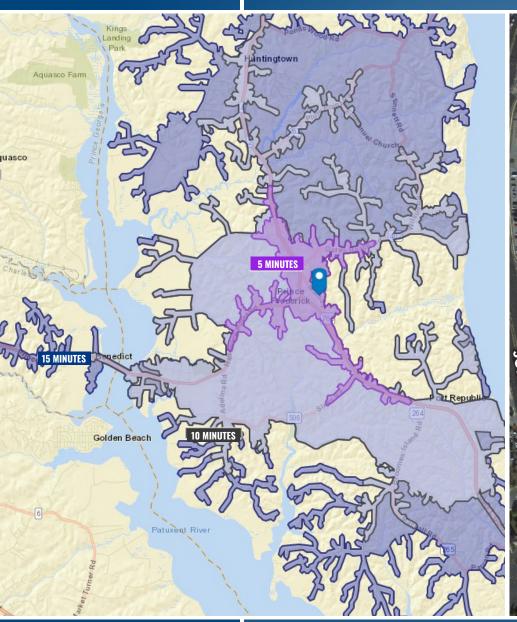

lity location on Main Street
- ► Walking distance to Circuit Court, District Court, MVA, and County **Services Plaza**
- ► Ample parking on site
- ► Ideal property for contractors, professional office users, retail, or a redevelopment opportunity
- ▶ 2 miles from Calvert Health **Medical Center**









### **Chris Bennett**

**6** 410.953.0352

**cbennett@**mackenziecommercial.com

#### **Adam Nachlas**

**6** 443.798.9343

anachlas@mackenziecommercial.com

### **Morgan Wimbrow**

**3** 410-494-4846

mwimbrow@mackenziecommercial.com

MacKenzie Commercial Real Estate Services, LLC • 410.821.8585 • 10175 Little Patuxent Parkway, Suite 902 | Columbia, Maryland 21044 • www.MACKENZIECOMMERCIAL.com

# FOR SALE Calvert County, Maryland

# LOCATION 476 MAIN STREET | PRINCE FREDERICK, MD 20678







### **Chris Bennett**

**3** 410.953.0352

### **Adam Nachlas**

**443.798.9343** 

anachlas@mackenziecommercial.com

### 

mwimbrow@mackenziecommercial.com

MacKenzie Commercial Real Estate Services, LLC • 410.821.8585 • 10175 Little Patuxent Parkway, Suite 902 | Columbia, Maryland 21044 • www.MACKENZIECOMMERCIAL.com

## **FOR SALE**

Calvert County, Maryland

## PARCEL INFORMATION 476 MAIN STREET | PRINCE FREDERICK, MD 20678





### **Chris Bennett**

- **3** 410.953.0352
- MacKenzie Commercial Real Estate Services, LLC • 410.821.8585 • 10175 Little Patuxent Parkway, Suite 902 | Columbia, Maryland 21044 • www.MACKENZIECOMMERCIAL.com

### **Adam Nachlas**

- **3** 443.798.9343
- anachlas@mackenziecommercial.com

### 

- mwimbrow@mackenziecommercial.com

### **FOR SALE**

Calvert Co