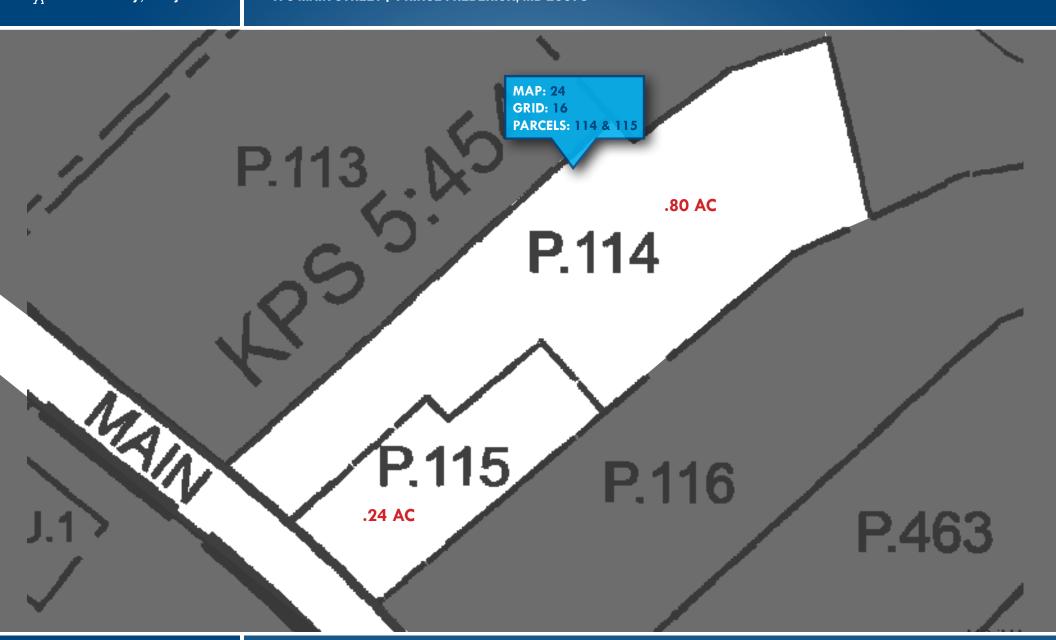

## PARCEL INFORMATION 476 MAIN STREET | PRINCE FREDERICK, MD 20678

### **LOT SIZE**

1.04± acres