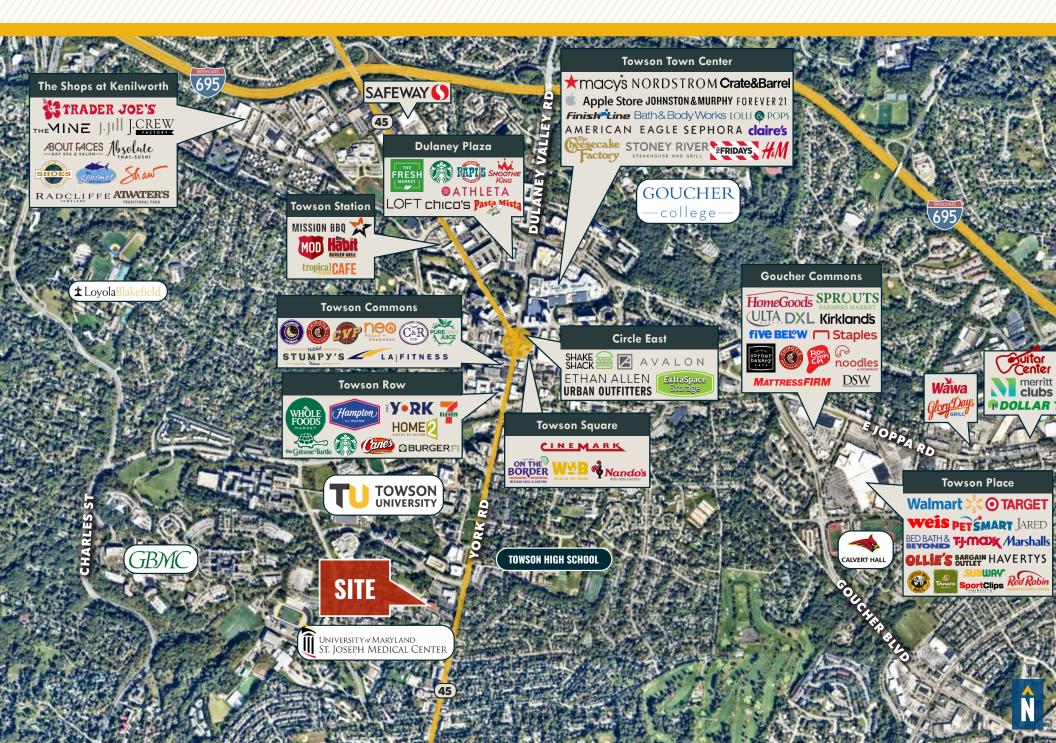

### **MEDICAL OFFICE CONDO**

THE PROFESSIONAL CENTRE | 120 SISTER PIERRE DRIVE | TOWSON, MD







# **PROPERTY** OVERVIEW

#### **HIGHLIGHTS:**

- 1,051 SF medical office condo (4th floor)
- Located on the campus of the University of Maryland St. Joseph Medical Center
- Minutes from the heart of Towson (Towson Town Center, Towson Row, Towson Square, Circle East, Towson University, GBMC)
- Ample on-site parking
- Easy access to Interstate 695

UNIT SIZE:

1,051 SF ± (SUITE 406)

**BUILDING SIZE:** 

43,142 SF ± (5 STORIES)

LOT SIZE:

2.0 ACRES ±

YEAR BUILT:

1986

PARKING:

**80 SURFACE SPACES** 

ZONING:

**OR-1** (OFFICE BUILDING - RESIDENTIAL)

**SALE PRICE:** 

\$168,160





## INTERIOR PHOTOS













### TOWSON CORE TRADE AREA





### **DEMOGRAPHICS**

RADIUS:

1 MILE

3 MILES

**5 MILES** 

#### **RESIDENTIAL POPULATION**



24,295

138,004

364,919

#### **DAYTIME POPULATION**



36,587

145.552

354.034

#### **AVERAGE HOUSEHOLD INCOME**



\$151,255

\$127,120

\$116,893

### **NUMBER OF HOUSEHOLDS**



7,877

55,287

148,526



26.6

37.7

39.3

**MEDIAN AGE** 



**FULL DEMOS REPORT** 

14% **COLLEGE TOWNS** 



This digitally engaged group uses computers and cell phones for all aspects of life, including shopping, school work, news, social media and entertainment. They also tend to splurge on the latest fashions.

> Median Age: 24.5 Median Household Income: \$32,200

13% **URBAN CHIC** 



These are professionals that live a sophisticated, exclusive lifestyle. They are busy, well-connected consumers-avid