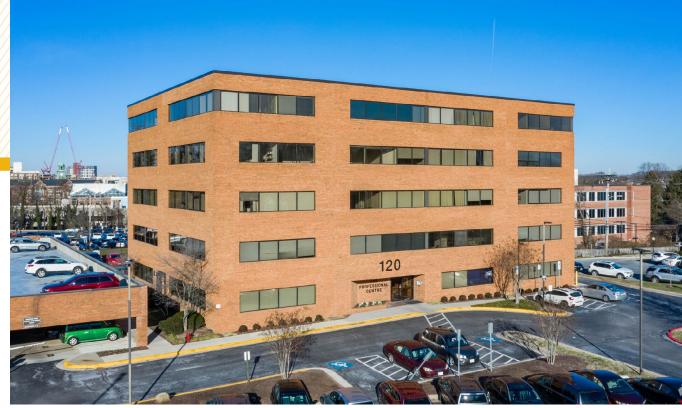

### **MEDICAL OFFICE CONDO**

THE PROFESSIONAL CENTRE | 120 SISTER PIERRE DRIVE | TOWSON, MD

#### **HIGHLIGHTS:**

- 1,051 SF medical office condo (4th floor)
- Located on the campus of the University of Maryland St. Joseph Medical Center
- Minutes from the heart of Towson (Towson Town Center, Towson Row, Towson Square, Circle East, Towson University, GBMC)
- Ample on-site parking
- Easy access to Interstate 695

UNIT SIZE:

1,051 SF ± (SUITE 406)

**BUILDING SIZE:** 

43,142 SF ± (5 STORIES)

LOT SIZE:

2.0 ACRES ±

YEAR BUILT:

1986