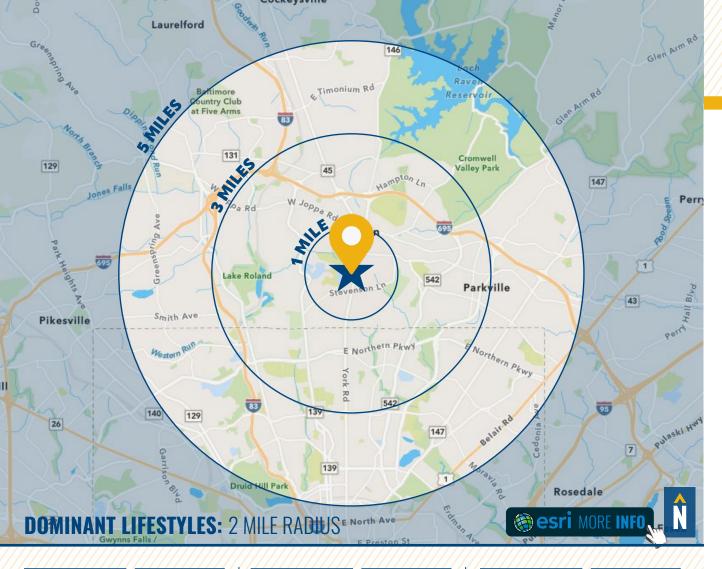

### **DEMOGRAPHICS**

RADIUS:

1 MILE

3 MILES

**5 MILES** 

#### **RESIDENTIAL POPULATION**

24,295

138,004

364,919

#### **DAYTIME POPULATION**

36,587

145.552

354.034

#### **AVERAGE HOUSEHOLD INCOME**

\$151,255

\$127,120

\$116,893

### **NUMBER OF HOUSEHOLDS**

7,877

55,287

148,526

26.6

37.7

39.3

**MEDIAN AGE** 