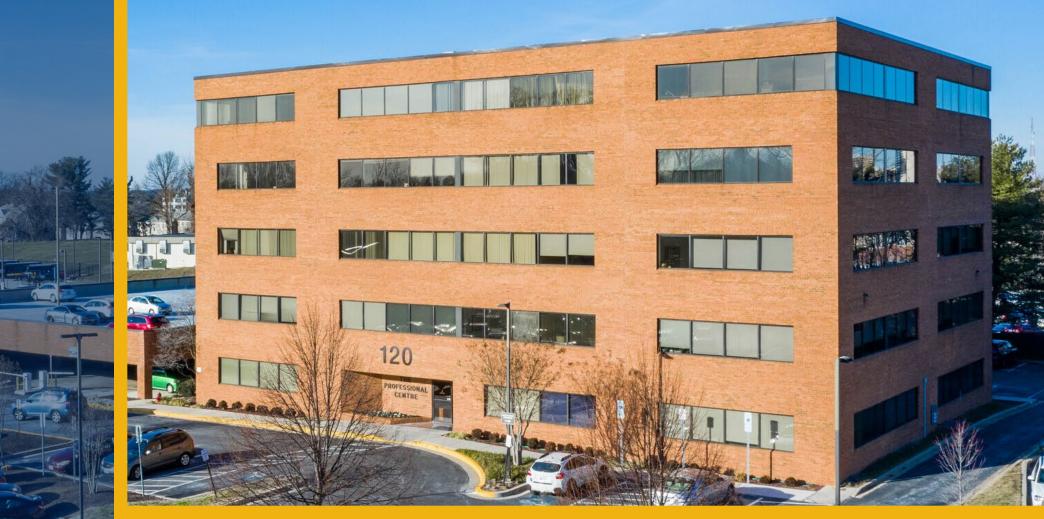

### **MEDICAL OFFICE CONDO**

THE PROFESSIONAL CENTRE | 120 SISTER PIERRE DRIVE | TOWSON, MD

#### **HIGHLIGHTS:**

- 1,051 SF medical office condo (4th floor)
- Located on the campus of the University of Maryland St. Joseph Medical Center
- Minutes from the heart of Towson (Towson Town Center, Towson Row, Towson Square, Circle East, Towson University, GBMC)
- Ample on-site parking
- Easy access to Interstate 695

UNIT SIZE:

1,051 SF ± (SUITE 406)

**BUILDING SIZE:** 

43,142 SF ± (5 STORIES)

LOT SIZE:

2.0 ACRES ±

YEAR BUILT:

1986