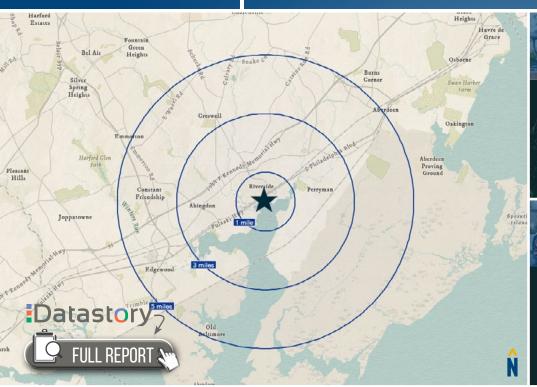

## **DEMOGRAPHICS**

4685 MILLENNIUM DRIVE | BELCAMP, MARYLAND 21017

RESIDENTIAL POPULATION

5,198
1 MILE
25,474

25,474 3 MILES 77,137 5 MILES

NUMBER OF HOUSEHOLDS

> 2,033 1 MILE 9,569 3 MILES 29,253 5 MILES

AVERAGE HH SIZE

2.51

2.64 3 MILES 2.63

37.6

EDUCATION (COLLEGE+)

\$133,713 1 MILE

\$127,997 3 MILES

**AVERAGE** 

**HH INCOME** 

\$119,619 5 MILES 25.2%

21.9% 3 MILES

21.3% 95.9 5 MILES 5 MIL

EMPLOYMENT (AGE 16+ IN LABOR FORCE)

96.3%

96.1% 3 MILES

95.9% 5 MILES DAYTIME POPULATION

MEDIAN

AGE

37.3

37.5

5,033

21,892

3 MILES 69,104

69,104 5 MILES

39.5%
ENTERPRIS
PROFESSIONA
2 MILES