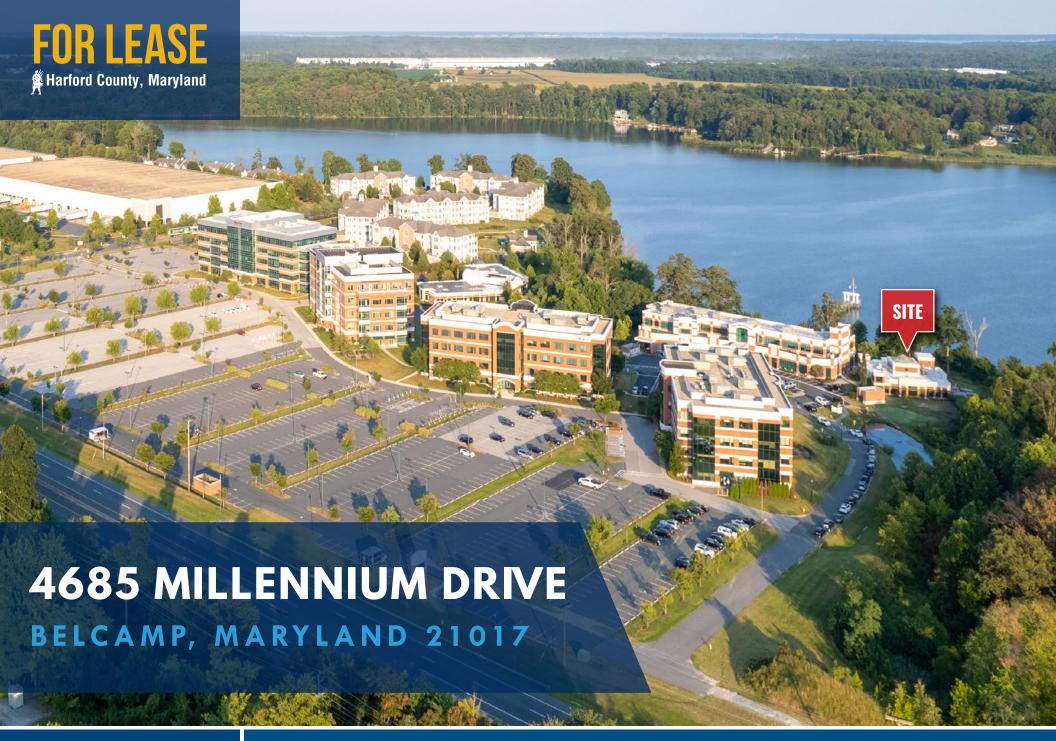

## **4685 MILLENNIUM DRIVE**

**BELCAMP, MARYLAND 21017** 

## **HIGHLIGHTS**

- ► Class AAA building with water view on three sides
- ► Easy access to I-95
- ► Close to Aberdeen proving Grounds
- ► Ideal for Corporate Headquarters

# BIRDSEYE 4685 MILLENNIUM DRIVE | BELCAMP, MARYLAND 21017

**■ bsmith@**mackenziecommercial.com