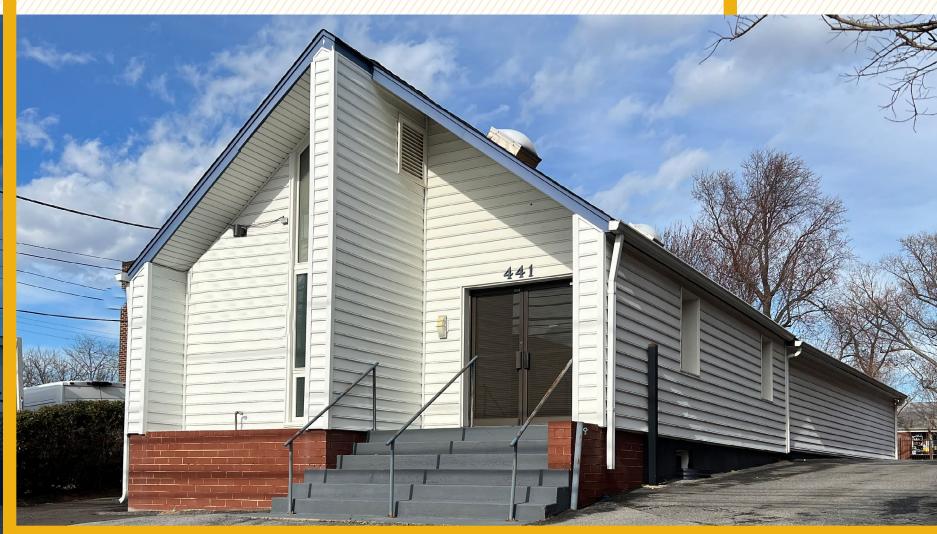

#### **441 N FREDERICK ROAD**

GAITHERSBURG, MARYLAND 20877

FOR LEASE/ SALE

#### **HIGHLIGHTS:**

- Stand Alone Opportunity
- Free surface parking lot
- Numerous walkable amenities
- Easy access to I-270
- Great visibility and access to 355
- Located in an Opportunity Zone
- Accross the street from Sam's Club and Chic-fil-A
- Rear and front entrance
- Storage Available
- Just under 6,000 apartment units within a 5-10 minute walk to site

**AVAILABLE**:

3,283 SF

TRAFFIC COUNT:

33,941 AADT (N FREDERICK AVE)

PARKING:

ON SITE (12 SPACES)

**SALE PRICE:** 

**INQUIRE FOR PRICE** 