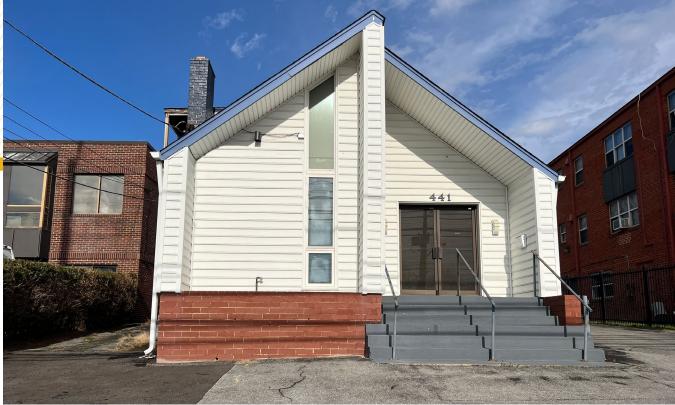

#### **HIGHLIGHTS:**

- Stand Alone Opportunity
- Free surface parking lot
- Numerous walkable amenities
- Easy access to I-270
- Great visibility and access to 355
- Located in an Opportunity Zone
- Accross the street from Sam's Club and Chic-fil-A
- Rear and front entrance
- Storage Available
- Just under 6,000 apartment units within a 5-10 minute walk to site

**AVAILABLE**:

3,283 SF

TRAFFIC COUNT:

33,941 AADT (N FREDERICK AVE)

PARKING:

ON SITE (12 SPACES)

**SALE PRICE:** 

**INQUIRE FOR PRICE** 