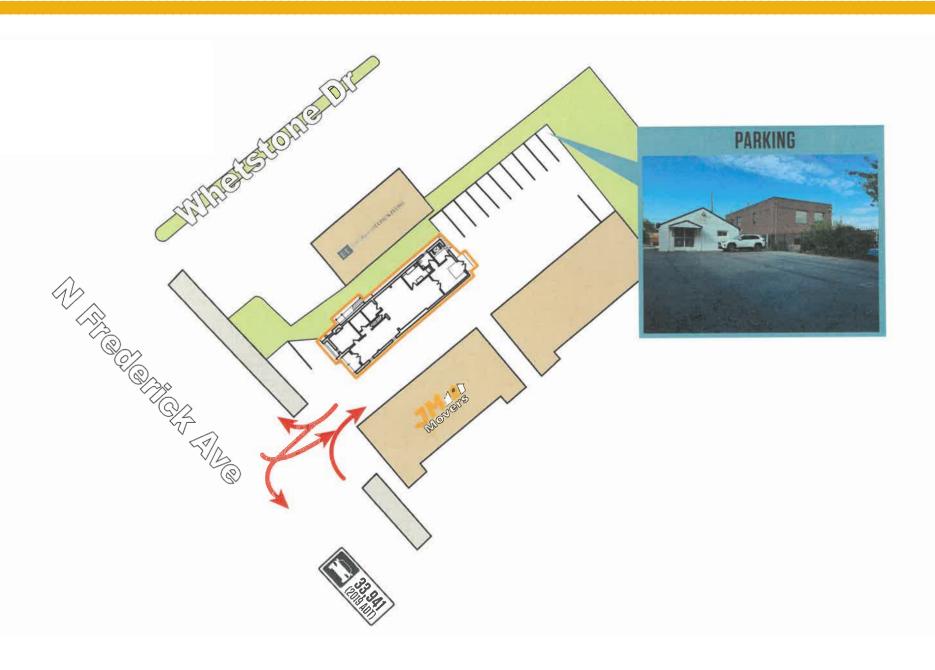

#### **441 N FREDERICK ROAD**

GAITHERSBURG, MARYLAND 20877

FOR LEASE/ SALE







# **PROPERTY** OVERVIEW

#### **HIGHLIGHTS:**

- Stand Alone Opportunity
- Free surface parking lot
- Numerous walkable amenities
- Easy access to I-270
- Great visibility and access to 355
- Located in an Opportunity Zone
- Accross the street from Sam's Club and Chic-fil-A
- Rear and front entrance
- Storage Available
- Just under 6,000 apartment units within a 5-10 minute walk to site

**AVAILABLE**:

3,283 SF

TRAFFIC COUNT:

33,941 AADT (N FREDERICK AVE)

PARKING:

ON SITE (12 SPACES)

**SALE PRICE:** 

**INQUIRE FOR PRICE** 

**RENTAL RATE:** 

**NEGOTIABLE** 





#### FLOOR PLAN



#### SITE PLAN



### LOCAL BIRDSEYE





## FOR MORE INFO CONTACT:



ADAM NACHLAS
SENIOR VICE PRESIDENT
443.798.9343
ANACHLAS@mackenziecommercial.com



MORGAN WIMBROW
SENIOR REAL ESTATE ADVISOR
410.494.4846
MWIMBROW@mackenziecommercial.com