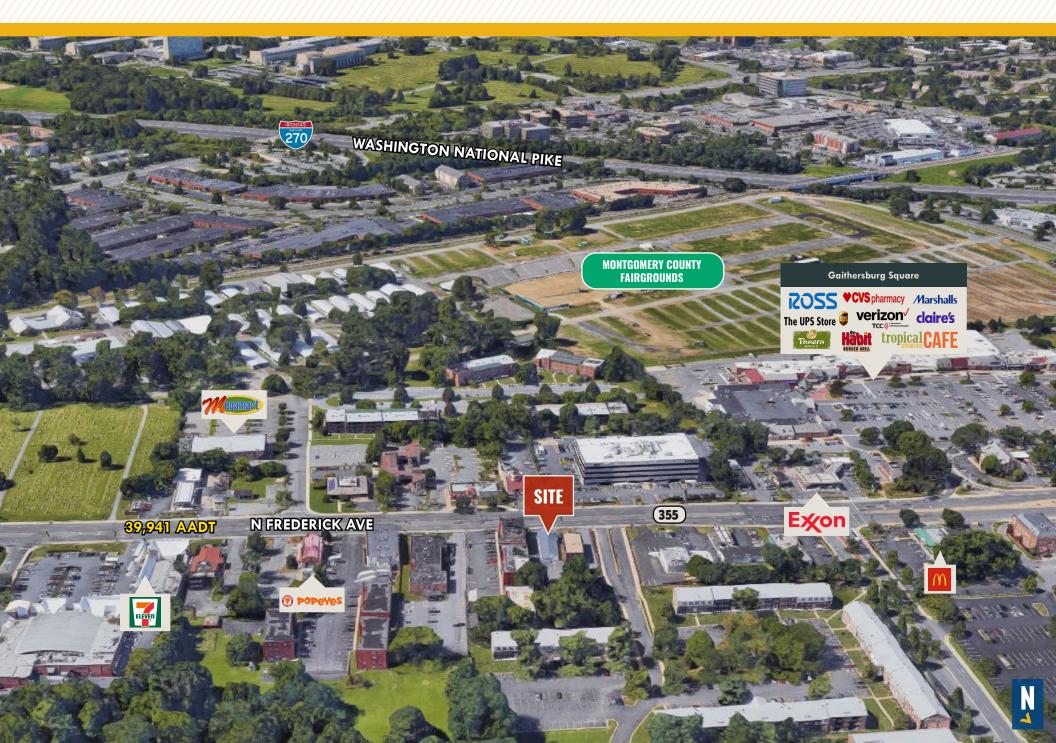

#### **441 N FREDERICK ROAD**

GAITHERSBURG, MARYLAND 20877

FOR LEASE/ SALE







# **PROPERTY** OVERVIEW

#### **HIGHLIGHTS:**

- Stand Alone Opportunity
- Free surface parking lot
- Numerous walkable amenities
- Easy access to I-270
- Great visibility and access to 355
- Located in an Opportunity Zone
- Accross the street from Sam's Club and Chic-fil-A
- Rear and front entrance
- Storage Available
- Just under 6,000 apartment units within a 5-10 minute walk to site

**AVAILABLE**:

3,283 SF

TRAFFIC COUNT:

33,941 AADT (N FREDERICK AVE)

PARKING:

ON SITE (12 SPACES)

**SALE PRICE:** 

**INQUIRE FOR PRICE** 

**RENTAL RATE:** 

**NEGOTIABLE** 





#### FLOOR PLAN



#### SITE PLAN



### LOCAL BIRDSEYE





## FOR MORE INFO CONTACT:



ADAM NACHLAS
SENIOR VICE PRESIDENT
443.798.9343
ANACHLAS@mackenziecommercial.com



MORGAN WIMBROW
SENIOR REAL ESTATE ADVISOR
410.494.4846
MWIMBROW@mackenziecommercial.com