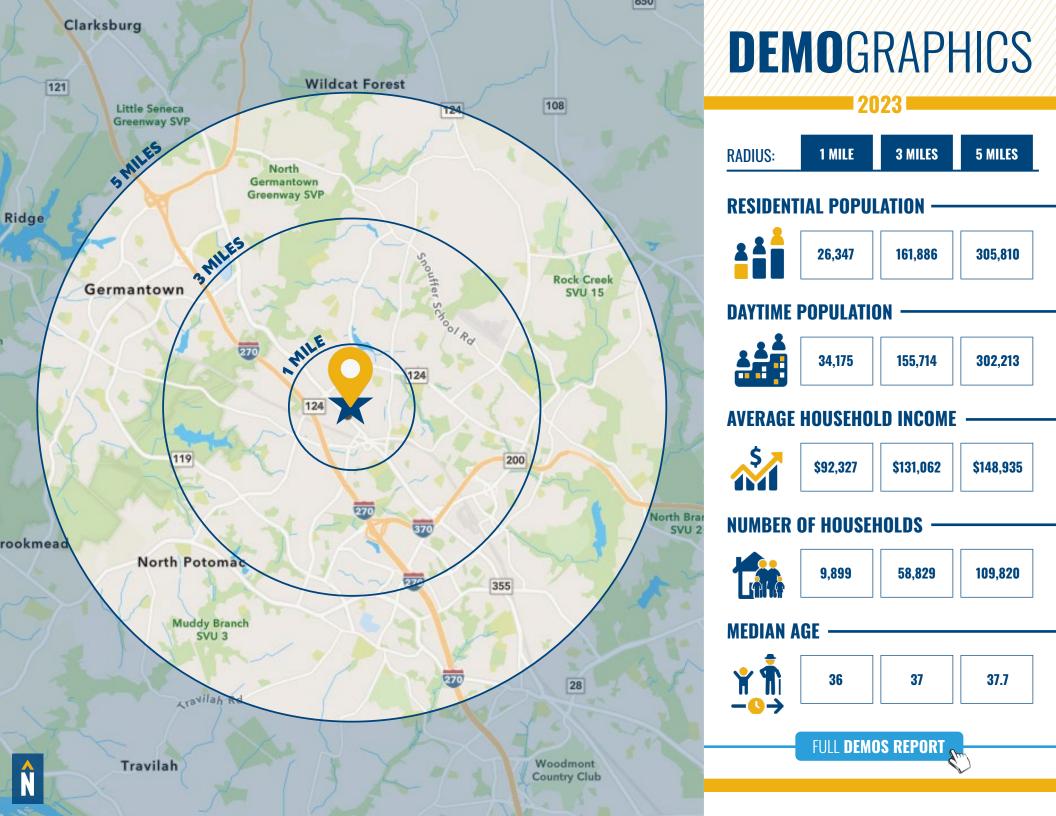

#### **441 N FREDERICK ROAD**

GAITHERSBURG, MARYLAND 20877

FOR LEASE/ SALE







# **PROPERTY** OVERVIEW

#### **HIGHLIGHTS:**

- Stand Alone Opportunity
- Free surface parking lot
- Numerous walkable amenities
- Easy access to I-270
- Great visibility and access to 355
- Located in an Opportunity Zone
- Accross the street from Sam's Club and Chic-fil-A
- Rear and front entrance
- Storage Available
- Just under 6,000 apartment units within a 5-10 minute walk to site

**AVAILABLE**:

3,283 SF

TRAFFIC COUNT:

33,941 AADT (N FREDERICK AVE)

PARKING:

ON SITE (12 SPACES)

**SALE PRICE:** 

**INQUIRE FOR PRICE** 

**RENTAL RATE:** 

**NEGOTIABLE** 





#### FLOOR PLAN



#### SITE PLAN



### LOCAL BIRDSEYE





## FOR MORE INFO CONTACT:



ADAM NACHLAS
SENIOR VICE PRESIDENT
443.798.9343
ANACHLAS@mackenziecommercial.com



MORGAN WIMBROW
SENIOR REAL ESTATE ADVISOR
410.494.4846
MWIMBROW@mackenziecommercial.com