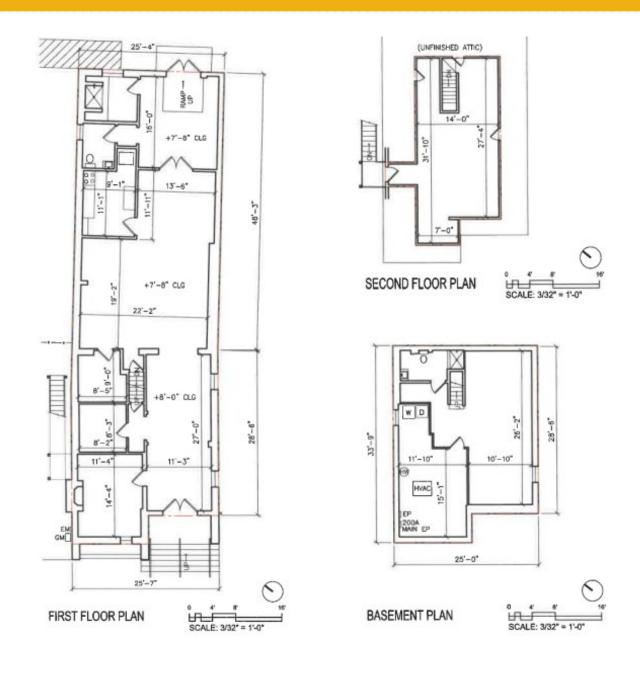

#### **441 N FREDERICK ROAD**

GAITHERSBURG, MARYLAND 20877

FOR LEASE/ SALE







# **PROPERTY** OVERVIEW

#### **HIGHLIGHTS:**

- Stand Alone Opportunity
- Free surface parking lot
- Numerous walkable amenities
- Easy access to I-270
- Great visibility and access to 355
- Located in an Opportunity Zone
- Accross the street from Sam's Club and Chic-fil-A
- Rear and front entrance
- Storage Available
- Just under 6,000 apartment units within a 5-10 minute walk to site

**AVAILABLE**:

3,283 SF

TRAFFIC COUNT:

33,941 AADT (N FREDERICK AVE)

PARKING:

ON SITE (12 SPACES)

**SALE PRICE:** 

**INQUIRE FOR PRICE** 

**RENTAL RATE:** 

**NEGOTIABLE** 





#### FLOOR PLAN



#### SITE PLAN



### LOCAL BIRDSEYE





## FOR MORE INFO CONTACT:



ADAM NACHLAS
SENIOR VICE PRESIDENT
443.798.9343
ANACHLAS@mackenziecommercial.com



MORGAN WIMBROW
SENIOR REAL ESTATE ADVISOR
410.494.4846
MWIMBROW@mackenziecommercial.com