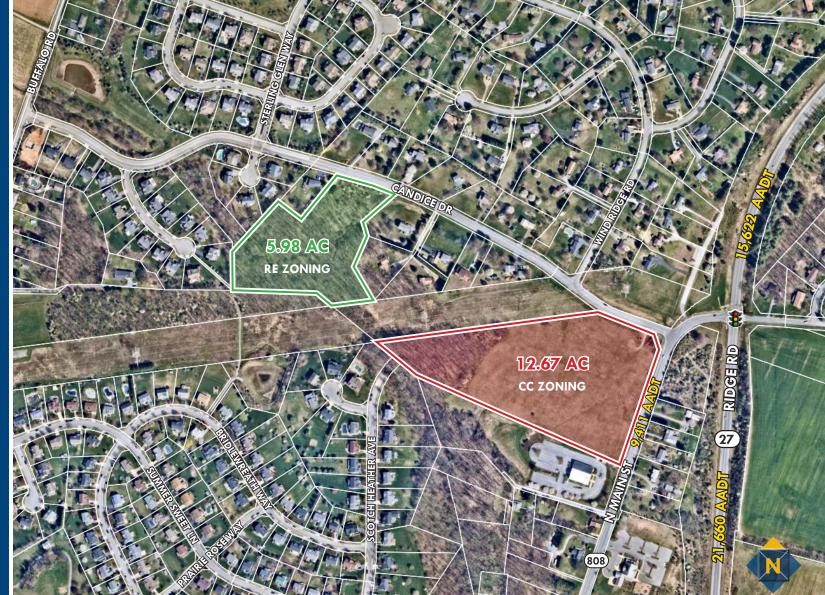

#### AVAILABLE

18.65 Acres

### ZONING

CC (Community Commercial) RE (Residential Existing)

TRAFFIC COUNT

9,411 AADT (N. Main Street)

#### HIGHLIGHTS

- Two (2) large parcels on N. Main Street and Candice Drive totaling 18.65 Acres
- ► 650' ± of frontage on N. Main St
- Visibility from nearby intersection with Ridge Rd/Rt. 27 (21,000+ cars per day)
- Just north of Mount Airy's Downtown Main Street and its shopping/dining destinations