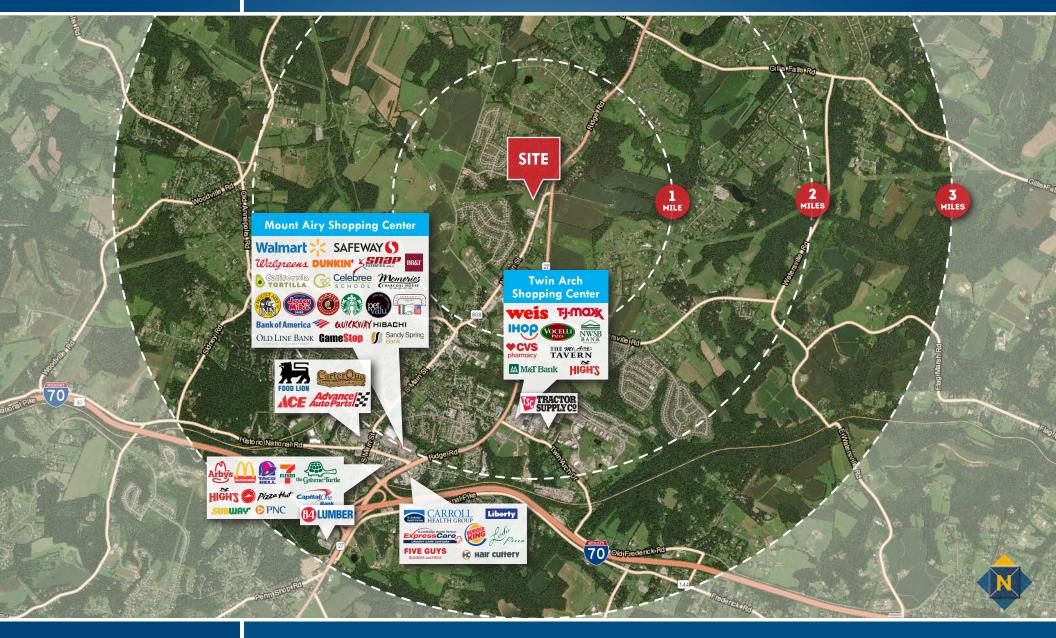

### TRADE AREA N. MAIN STREET & CANDICE DRIVE | MOUNT AIRY, MARYLAND 21771

Dennis BoyleSenior Vice PresidentChris WalshSenior Vice President☎ 443.798.9339ॼ dboyle@mackenziecommercial.com☎ 410.494.4857ॼ cwalsh@mackenziecommercial.comMacKenzie Commercial Real Estate Services, LLC• 410-821-8585• 2328 W. Joppa Road, Suite 200 | Lutherville-Timonium, Maryland 21093• www.MACKENZIECOMMERCIAL.com

#### HIGHLIGHTS

- Two (2) large parcels on N. Main Street and Candice Drive totaling 18.65 Acres
- ► 650' ± of frontage on N. Main St
- Visibility from nearby intersection with Ridge Rd/Rt. 27 (21,000+ cars per day)
- Just north of Mount Airy's Downtown Main Street and its shopping/dining destinations