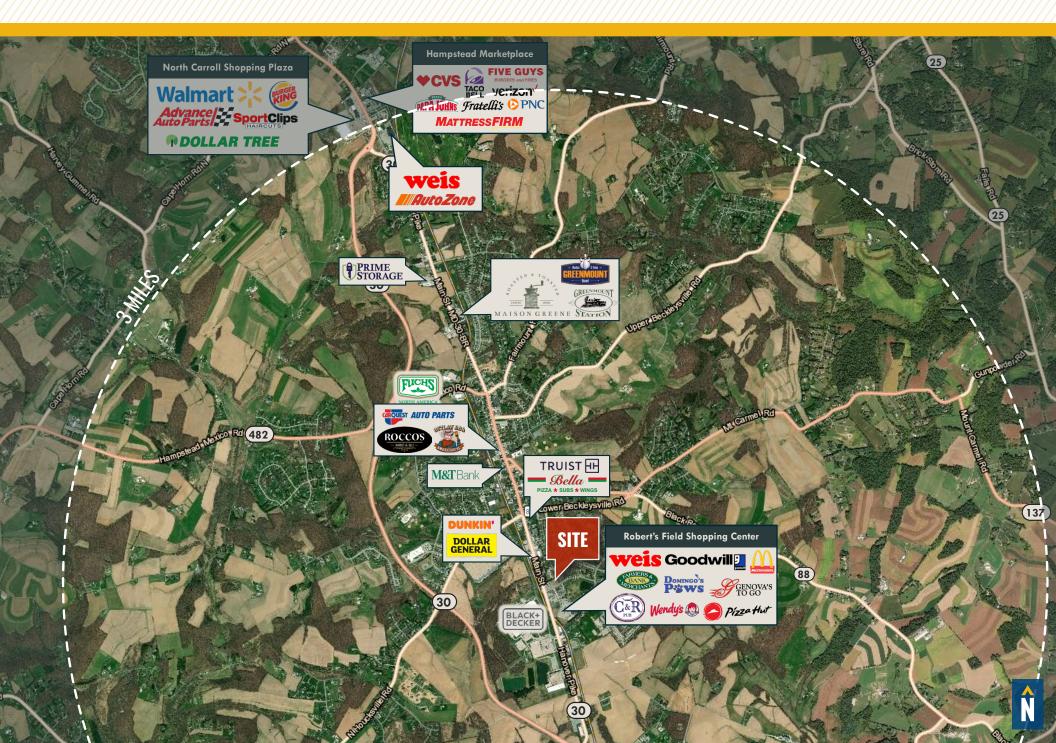

#### **HIGHLIGHTS:**

- Great location and visibility off of Route 30 (S. Main St.)
- Situated adjacent to Robert's Field Shopping Center (Weis, Goodwill, C&R Pub and more)
- 8 miles east of Westminster, 8.5 miles south of MD/PA line
- Nearby retailers include Weis, McDonald's, Wendy's, Dunkin', Pizza Hut, BB&T, Goodwill, Farmers & Merchants Bank