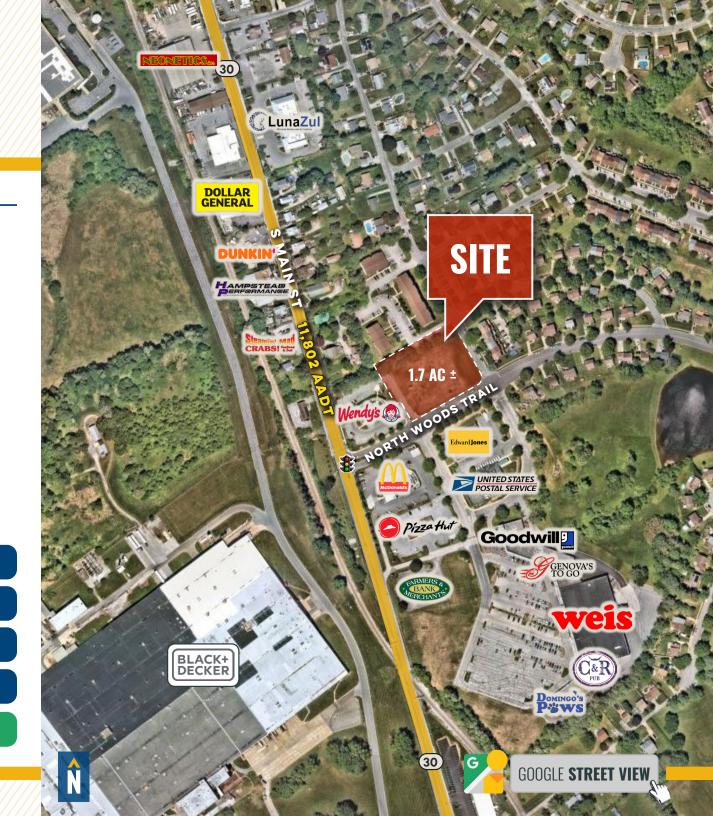

#### **HIGHLIGHTS:**

- Great location and visibility off of Route 30 (S. Main St.)
- Situated adjacent to Robert's Field Shopping Center (Weis, Goodwill, C&R Pub and more)
- 8 miles east of Westminster, 8.5 miles south of MD/PA line
- Nearby retailers include Weis, McDonald's, Wendy's, Dunkin', Pizza Hut, BB&T, Goodwill, Farmers & Merchants Bank

LUI b

LOT 6: .83 ACRES ±

LOT 7: .87 ACRES ±

**ZONING:** 

LOT SIZE(S):

LOCAL BUSINESS (HAMPSTEAD, MD)

TRAFFIC COUNT:

11,802 AADT (S. MAIN ST/RT. 30)