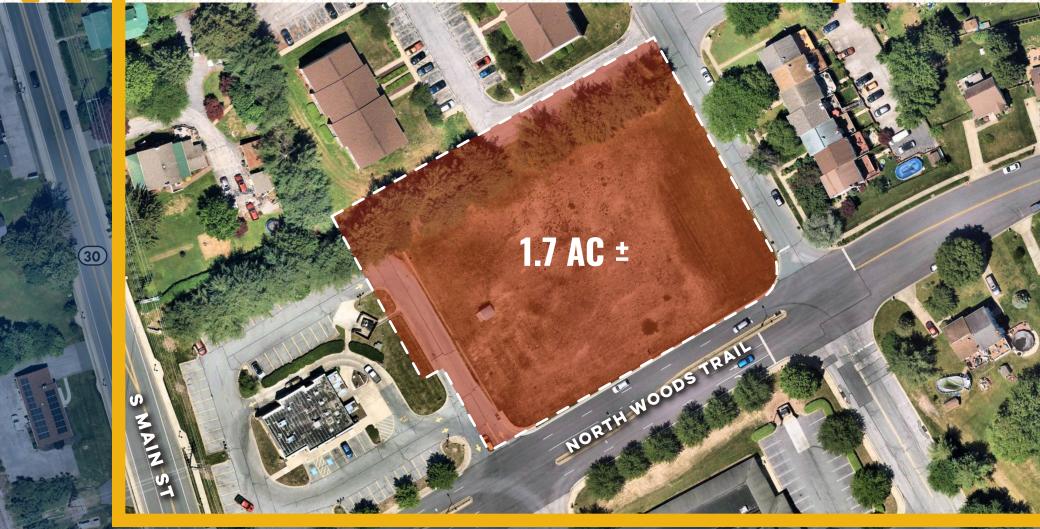

# **PROPERTY** OVERVIEW

#### **HIGHLIGHTS:**

- Great location and visibility off of Route 30 (S. Main St.)
- Situated adjacent to Robert's Field Shopping Center (Weis, Goodwill, C&R Pub and more)
- 8 miles east of Westminster, 8.5 miles south of MD/PA line
- Nearby retailers include Weis, McDonald's, Wendy's, Dunkin', Pizza Hut, BB&T, Goodwill, Farmers & Merchants Bank

LUI b

LOT 6: .83 ACRES ±

LOT 7: .87 ACRES ±

**ZONING:** 

LOT SIZE(S):

LOCAL BUSINESS (HAMPSTEAD, MD)

TRAFFIC COUNT:

11,802 AADT (S. MAIN ST/RT. 30)