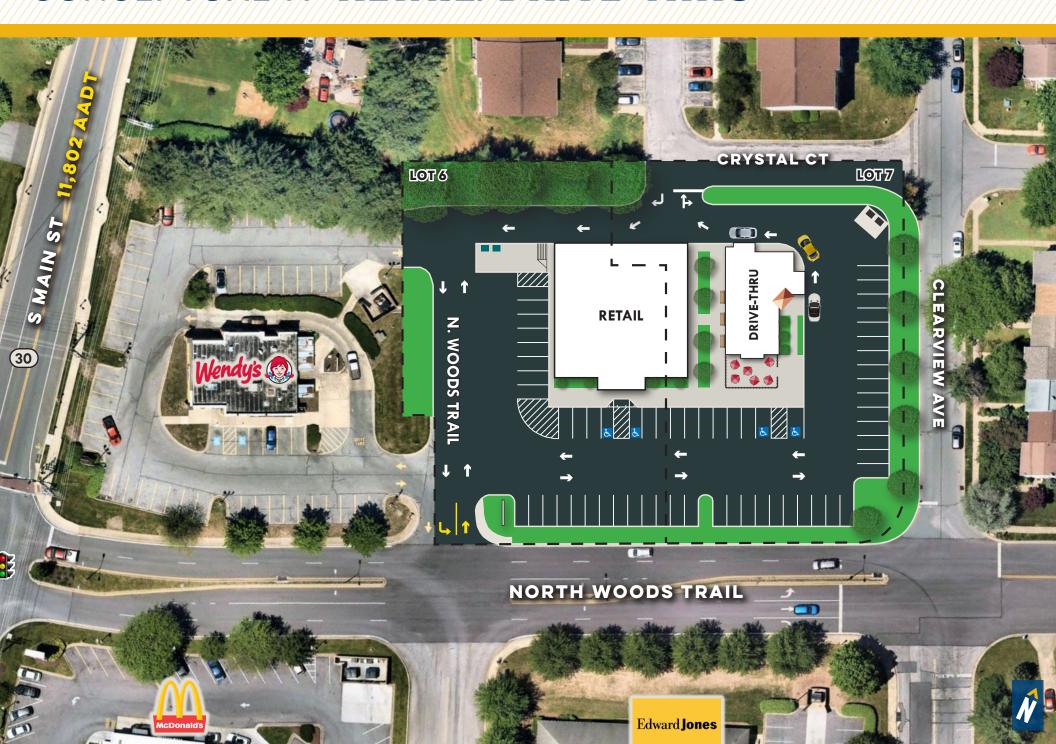

### COMMERCIAL/RESIDENTIAL OPP.

NORTH WOODS TRAIL | HAMPSTEAD, MD 21074

FOR LEASE/ SALE





# **PROPERTY** OVERVIEW

#### **HIGHLIGHTS:**

- Great location and visibility off of Route 30 (S. Main St.)
- Situated adjacent to Robert's Field Shopping Center (Weis, Goodwill, C&R Pub and more)
- 8 miles east of Westminster, 8.5 miles south of MD/PA line
- Nearby retailers include Weis, McDonald's, Wendy's, Dunkin', Pizza Hut, BB&T, Goodwill, Farmers & Merchants Bank

LUI b

LOT 6: .83 ACRES ±

LOT 7: .87 ACRES ±

**ZONING:** 

LOT SIZE(S):

LOCAL BUSINESS (HAMPSTEAD, MD)

TRAFFIC COUNT:

11,802 AADT (S. MAIN ST/RT. 30)

**SALE PRICE:** 

\$475,000



### CONCEPTUAL 'A': RETAIL/DRIVE-THRU



### CONCEPTUAL 'B': RETAIL/OFFICE/FLEX



### CONCEPTUAL 'C': 5-UNIT RESIDENTIAL



### TRADE AREA





31% HOME IMPROVEMENT



These married-couple families spend a lot of time on the go and therefore tend to eat out regularly. When at home, weekends are consumed with home improvement and remodeling projects.

Median Age: 37.7

Median Household Income: \$72,100

18%
GOLDEN
YEARS



Independent, active seniors nearing the end of their careers or already in retirement, these consumers actively pursue a variety of leisure interests—travel, sports, dining out, museums and concerts.

Median Age: 52.3

Median Household Income: \$71,700

17%
PARKS
AND REC



Many of these families are two-income married couples approaching retirement age. They are comfortable in their jobs and their homes and