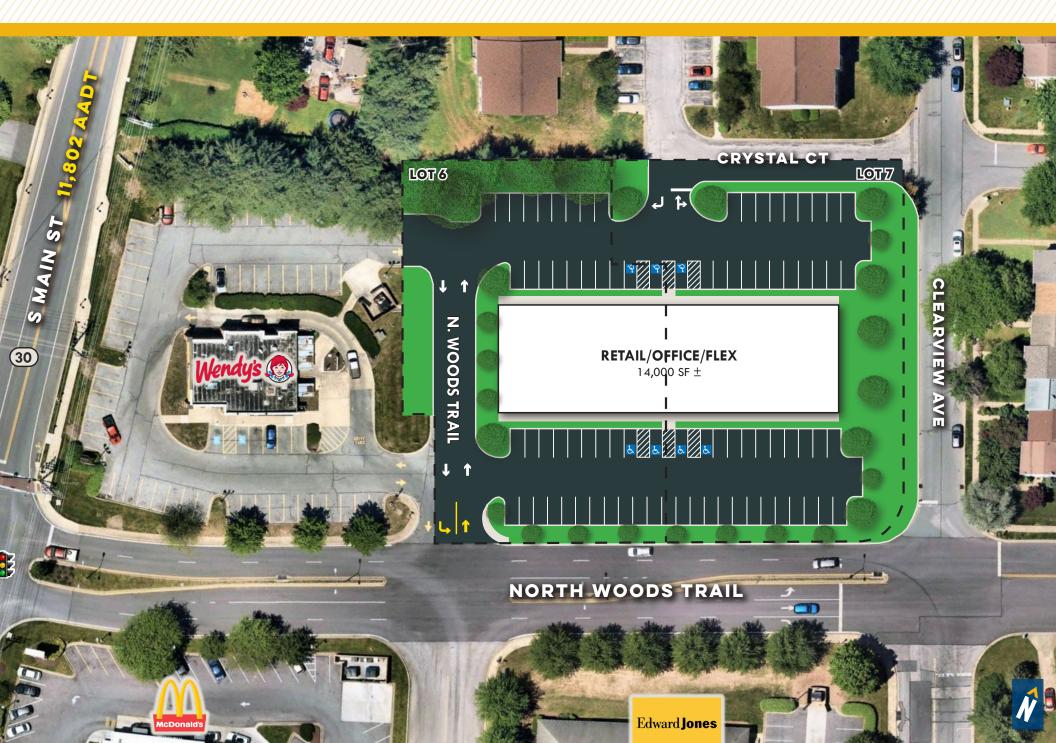

### COMMERCIAL/RESIDENTIAL OPP.

NORTH WOODS TRAIL | HAMPSTEAD, MD 21074

FOR LEASE/ SALE





# **PROPERTY** OVERVIEW

#### **HIGHLIGHTS:**

- Great location and visibility off of Route 30 (S. Main St.)
- Situated adjacent to Robert's Field Shopping Center (Weis, Goodwill, C&R Pub and more)
- 8 miles east of Westminster, 8.5 miles south of MD/PA line
- Nearby retailers include Weis, McDonald's, Wendy's, Dunkin', Pizza Hut, BB&T, Goodwill, Farmers & Merchants Bank

LUI b

LOT 6: .83 ACRES ±

LOT 7: .87 ACRES ±

**ZONING:** 

LOT SIZE(S):

LOCAL BUSINESS (HAMPSTEAD, MD)

TRAFFIC COUNT:

11,802 AADT (S. MAIN ST/RT. 30)

**SALE PRICE:** 

\$475,000



### CONCEPTUAL 'A': RETAIL/DRIVE-THRU



### CONCEPTUAL 'B': RETAIL/OFFICE/FLEX



### CONCEPTUAL 'C': 5-UNIT RESIDENTIAL



### TRADE AREA





31% HOME IMPROVEMENT



These married-couple families spend a lot of time on the go and therefore tend to eat out regularly. When at home, weekends are consumed with home improvement and remodeling projects.

Median Age: 37.7

Median Household Income: \$72,100

18%
GOLDEN
YEARS



Independent, active seniors nearing the end of their careers or already in retirement, these consumers actively pursue a variety of leisure interests—travel, sports, dining out, museums and concerts.

Median Age: 52.3

Median Household Income: \$71,700

17%
PARKS
AND REC



Many of these families are two-income married couples approaching retirement age. They are comfortable in their jobs and their homes and budget wisely, but do not plan on retiring