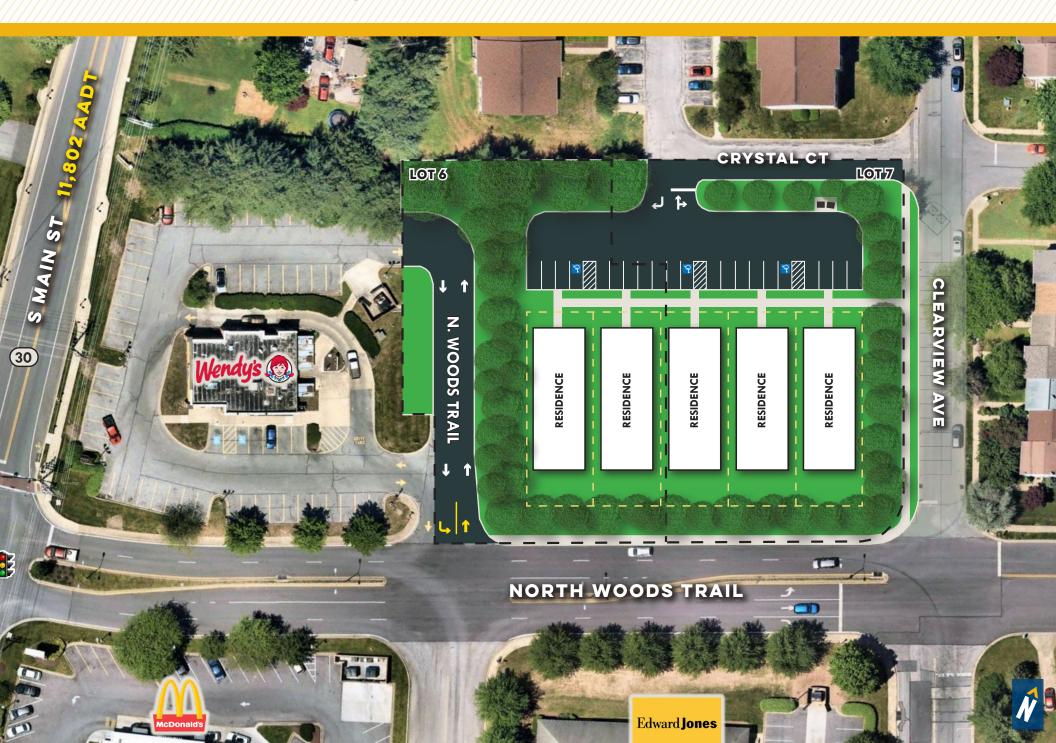

### CONCEPTUAL 'C': 5-UNIT RESIDENTIAL

LUI b

LOT 6: .83 ACRES ±

LOT 7: .87 ACRES ±

**ZONING:** 

LOT SIZE(S):

LOCAL BUSINESS (HAMPSTEAD, MD)

TRAFFIC COUNT:

11,802 AADT (S. MAIN ST/RT. 30)