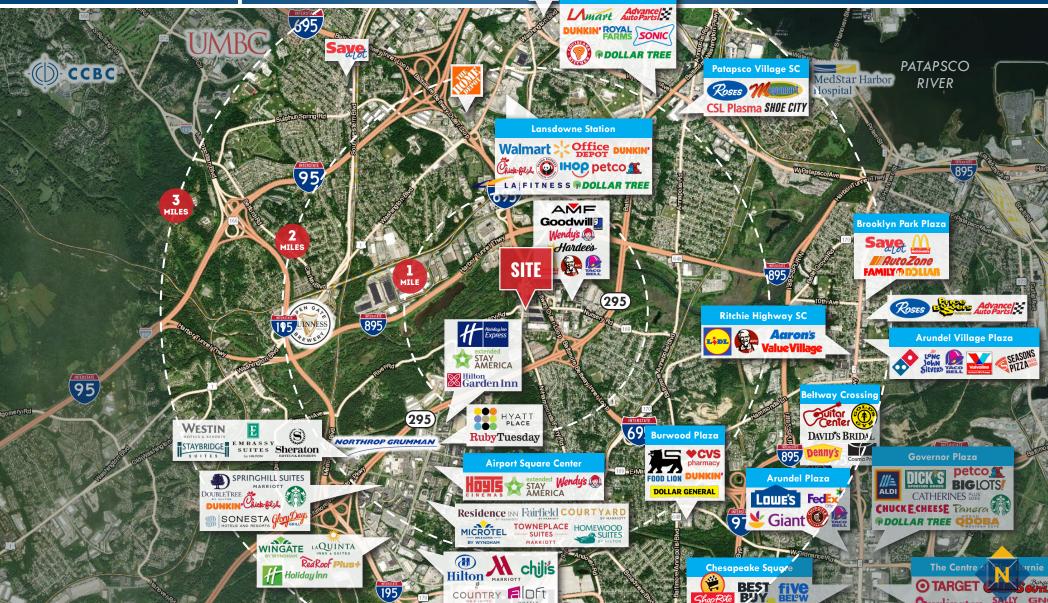

# **TRADE AREA**

NURSERY ROAD PLAZA | 827-835 NURSE AD | LINTHICUM HEIGHTS, MARYLAND 21090

Hollinswood SC