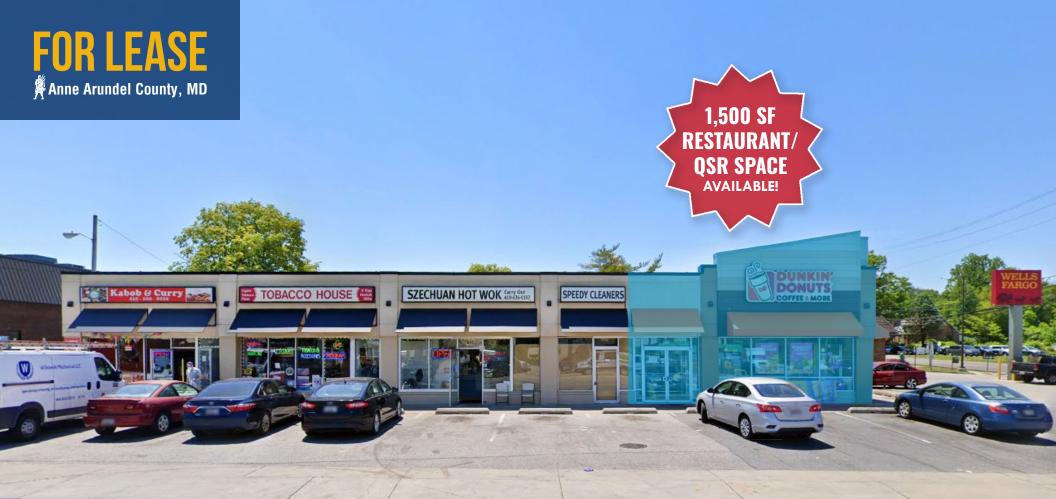

# NURSERY ROAD PLAZA 827-835 NURSERY ROAD | LINTHICUM HEIGHTS, MARYLAND 21090

#### AVAILABLE

 1,500 sf end cap (2nd gen. restaurant space)

#### HIGHLIGHTS

- ► 1,500 sf end cap, 2nd generation restaurant space
- Neighborhood retail center featuring Kabob & Curry, Szechuan Hot Wok Carry Out, Wells Fargo & Tobacco House
- Located at the signalized intersection of Nursery Road and Hammonds Ferry Road
- Catty corner from highly popular G&M Restaurant
- Easy access to I-695, I-895 and I-295