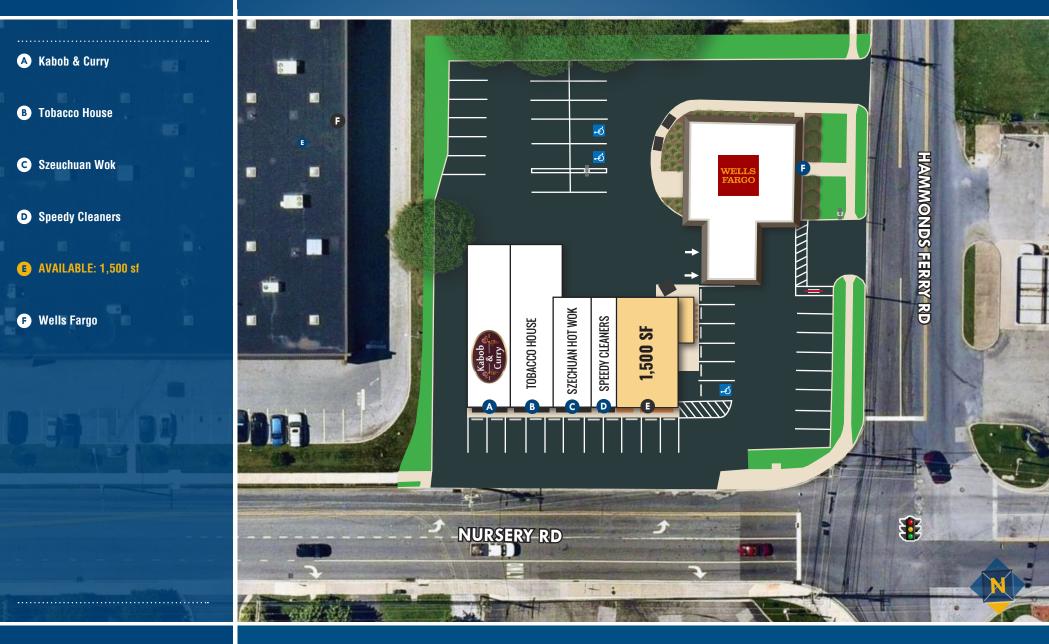

#### AVAILABLE

 1,500 sf end cap (2nd gen. restaurant space)

#### ZONING

C3 (Commercial - General)

TRAFFIC COUNT 11,251 AADT (Nursery Rd)

#### HIGHLIGHTS

- ► 1,500 sf end cap, 2nd generation restaurant space
- Neighborhood retail center featuring Kabob & Curry, Szechuan Hot Wok Carry Out, Wells Fargo & Tobacco House
- Located at the signalized intersection of Nursery Road and Hammonds Ferry Road
- Catty corner from highly popular G&M Restaurant
- Easy access to I-695, I-895 and I-295