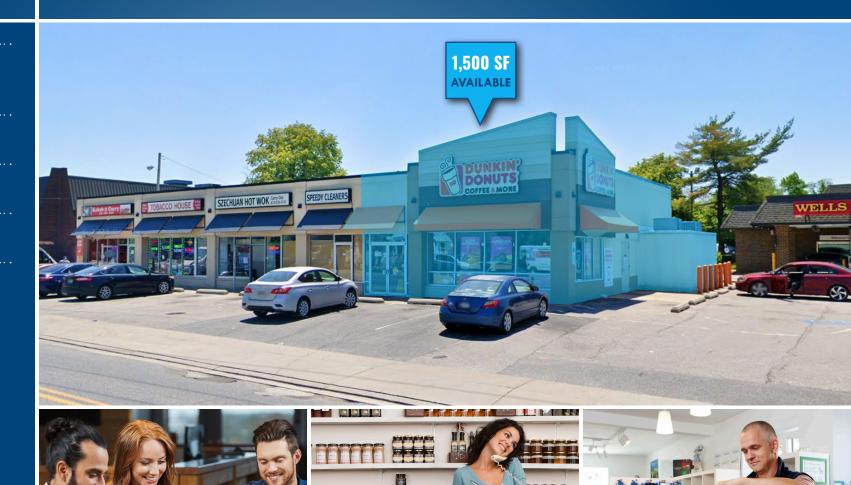

#### AVAILABLE

 1,500 sf end cap (2nd gen. restaurant space)

#### HIGHLIGHTS

- ► 1,500 sf end cap, 2nd generation restaurant space
- Neighborhood retail center featuring Kabob & Curry, Szechuan Hot Wok Carry Out, Wells Fargo & Tobacco House
- Located at the signalized intersection of Nursery Road and Hammonds Ferry Road
- Catty corner from highly popular G&M Restaurant
- Easy access to I-695, I-895 and I-295