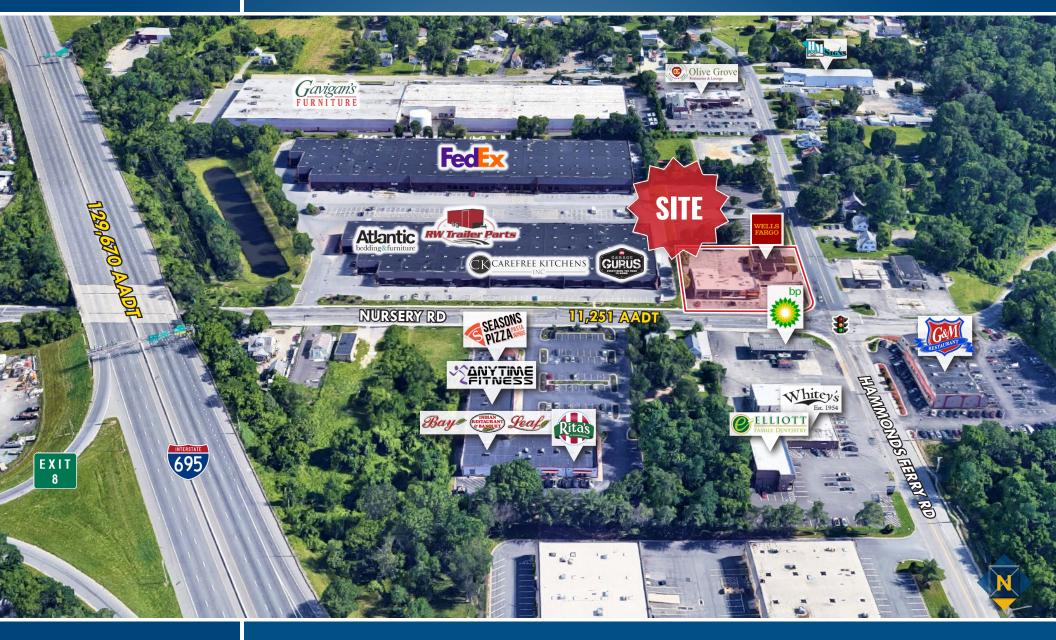

#### HIGHLIGHTS

- ► 1,500 sf end cap, 2nd generation restaurant space
- Neighborhood retail center featuring Kabob & Curry, Szechuan Hot Wok Carry Out, Wells Fargo & Tobacco House
- Located at the signalized intersection of Nursery Road and Hammonds Ferry Road
- Catty corner from highly popular G&M Restaurant
- Easy access to I-695, I-895 and I-295

# **TRADE AREA**

NURSERY ROAD PLAZA | 827-835 NURSE AD | LINTHICUM HEIGHTS, MARYLAND 21090

Hollinswood SC