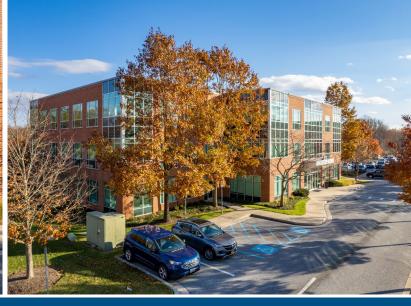

## THE HIGHLANDS CORPORATE OFFICE PARK 913 RIDGEBROOK ROAD - BUILDING 1 | SPARKS, MARYLAND 21152

AVAILABLE Office Condo 218: 1,019 sf

BUILDING SIZE 86,811 sf

ZONING MH (Heavy Manufacturing)

SALE PRICE \$203,800 (\$200/psf)

#### HIGHLIGHTS

- Rare availability of small condo for sale in Northern Baltimore County
- Highly finished space, plug & play with furniture potentially available
- Located on upper floor with woodland views
- Large surface parking lot with abundant parking