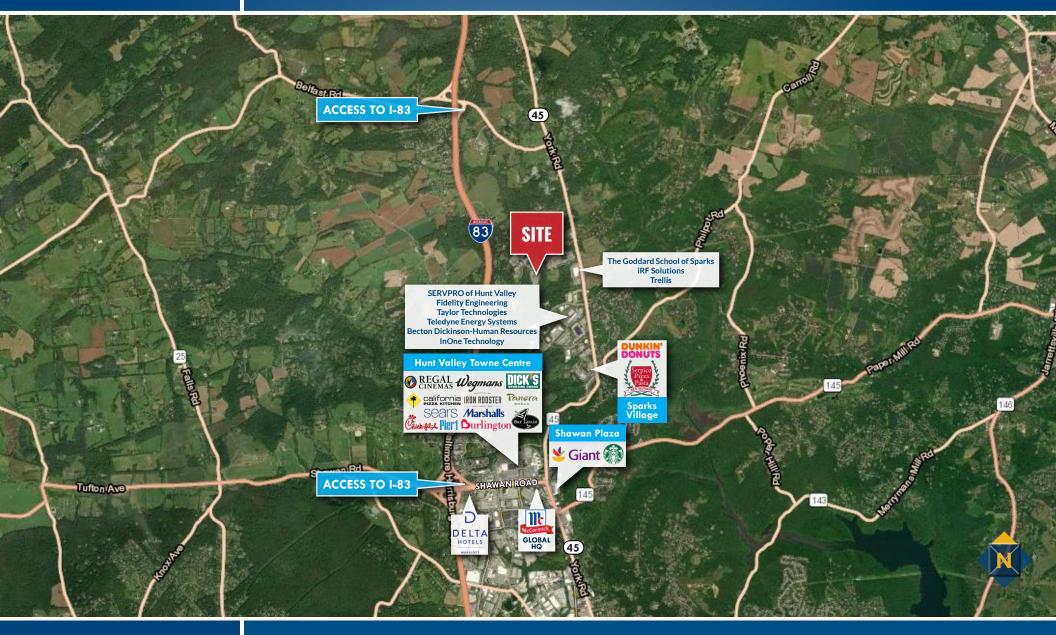

#### **TRADE AREA** 913 RIDGEBROOK ROAD - BUILDING 1 | SPARKS, MARYLAND 21152

Patrick Smith, SIOR | Vice President ☎ 410.494.4866 msmith@mackenziecommercial.com

**Chris Boland | Senior Real Estate Advisor** 🙃 410.494.6644 🖂 cboland@mackenziecommercial.com MacKenzie Commercial Real Estate Services, LLC • 410-821-8585 • 2328 W. Joppa Road, Suite 200 | Lutherville-Timonium, Maryland 21093 • www.MACKENZIECOMMERCIAL.com