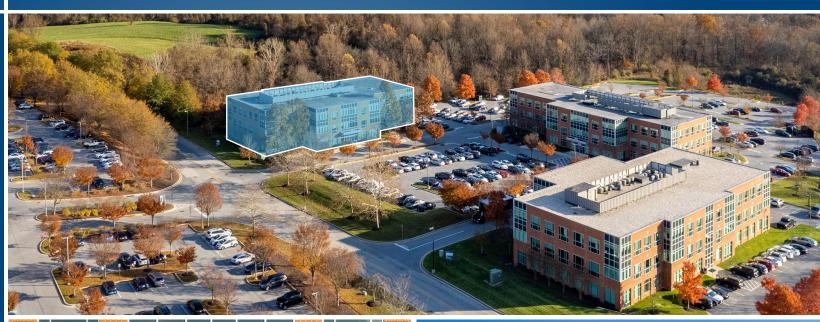

## THE HIGHLANDS CORPORATE OFFICE PARK 913 RIDGEBROOK ROAD - BUILDING 1 | SPARKS, MARYLAND 21152

AVAILABLE Office Condo 218: 1,019 sf

BUILDING SIZE 86,811 sf

ZONING MH (Heavy Manufacturing)

SALE PRICE \$203,800 (\$200/psf)

#### HIGHLIGHTS

- Rare availability of small condo for sale in Northern Baltimore County
- Highly finished space, plug & play with furniture potentially available
- Located on upper floor with woodland views
- Large surface parking lot with abundant parking