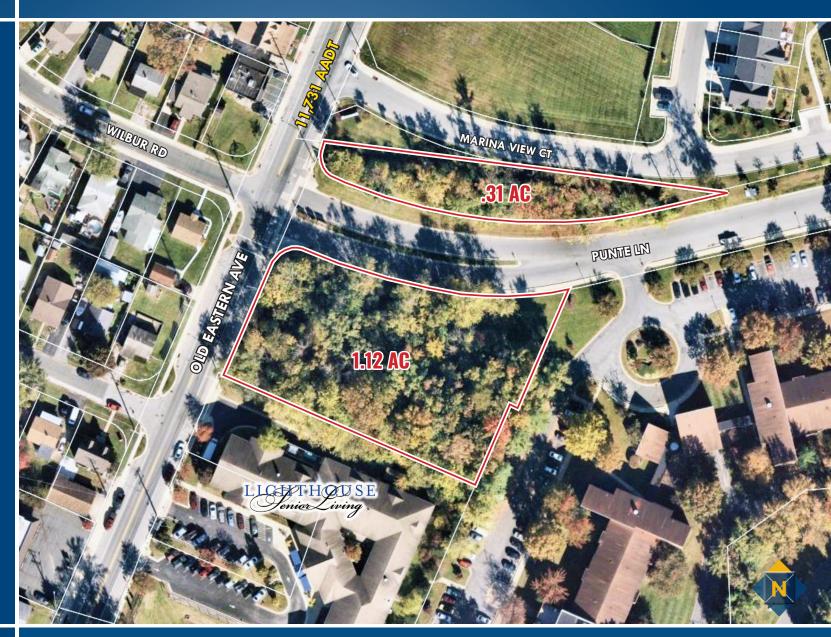

### **AVAILABLE**

1.43 ± Acres Total (2 parcels)

### TRAFFIC COUNT

11,731 AADT (Old Eastern Ave)

### **HIGHLIGHTS**

- ► 1.43 acres of BL-zoned land (2 parcels separated by Punte Ln)
- ► Just south of a signalized intersection with Eastern Boulevard/ Route 150: 39,851 cars/day
- ► Easy access to I-95 and I-695
- ► 3 minute drive from Martin **State Airport**
- ► Close proximity to Middlesex Shopping Center (Shoppers), Waterview Town Center (Weis), Martin Plaza (Target, Kohl's), Food Lion and much more

BIRDSEYE
OLD EASTERN AVENUE & PUNTE LANE | ESSEX, MARYLAND 21221