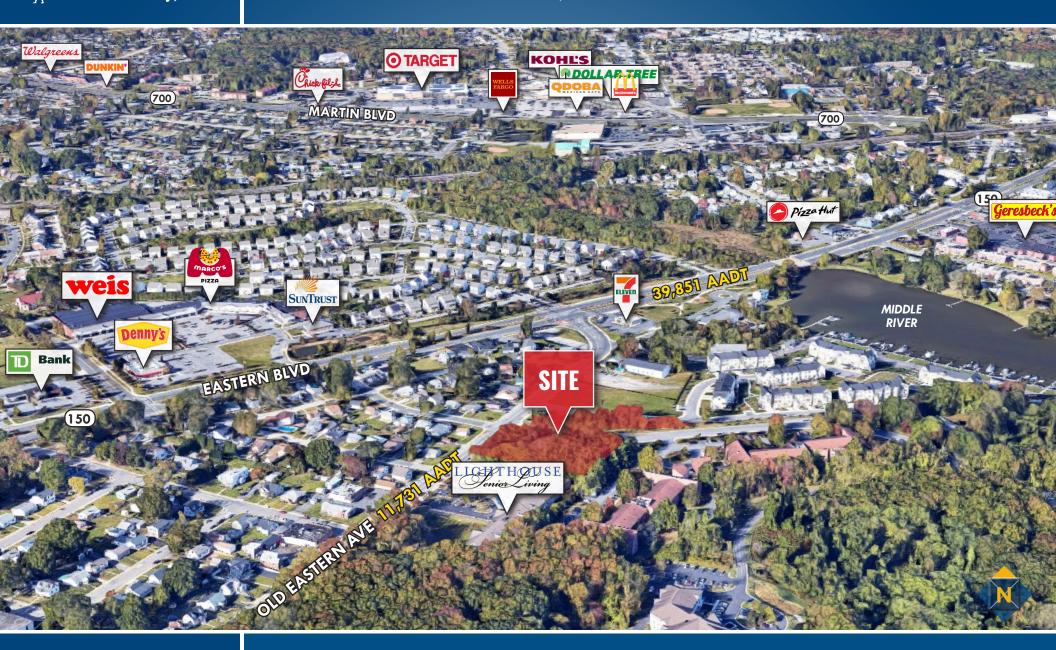

### **HIGHLIGHTS**

- ► 1.43 acres of BL-zoned land (2 parcels separated by Punte Ln)
- ► Just south of a signalized intersection with Eastern Boulevard/ Route 150: 39,851 cars/day
- ► Easy access to I-95 and I-695
- ► 3 minute drive from Martin **State Airport**
- ► Close proximity to Middlesex Shopping Center (Shoppers), Waterview Town Center (Weis), Martin Plaza (Target, Kohl's), Food Lion and much more

### TRADE AREA

OLD EASTERN AVENUE & PUNTE LANE | ESSEX, MARYLAND 21221