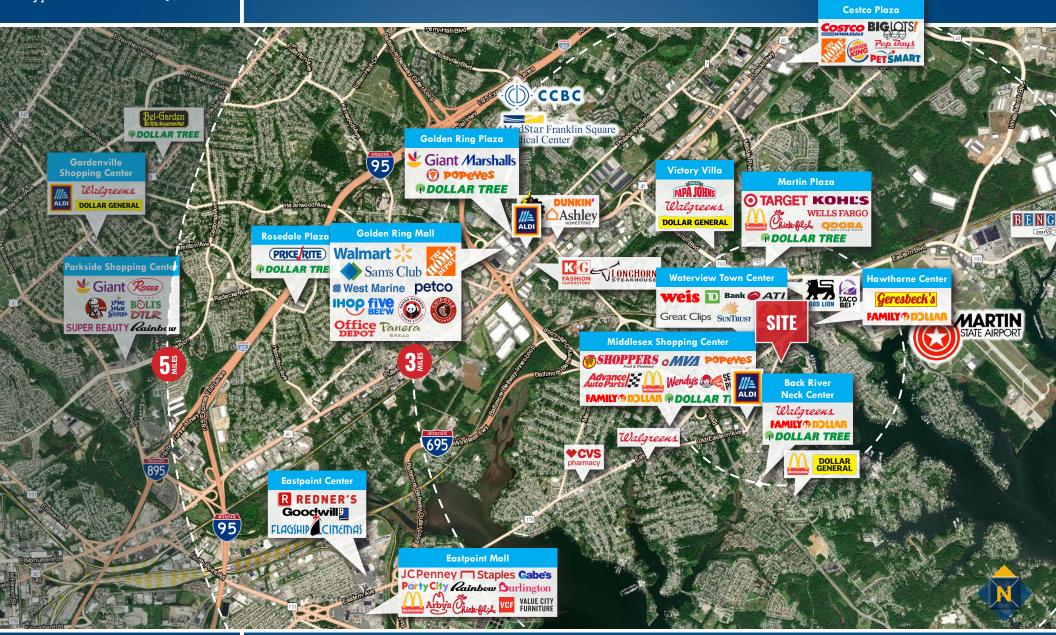

### **HIGHLIGHTS**

- ► 1.43 acres of BL-zoned land (2 parcels separated by Punte Ln)
- ► Just south of a signalized intersection with Eastern Boulevard/ Route 150: 39,851 cars/day
- ► Easy access to I-95 and I-695
- ► 3 minute drive from Martin **State Airport**
- ► Close proximity to Middlesex Shopping Center (Shoppers), Waterview Town Center (Weis), Martin Plaza (Target, Kohl's), Food Lion and much more

### TRADE AREA

OLD EASTERN AVENUE & PUNTE LANE | ESSEX, MARYLAND 21221