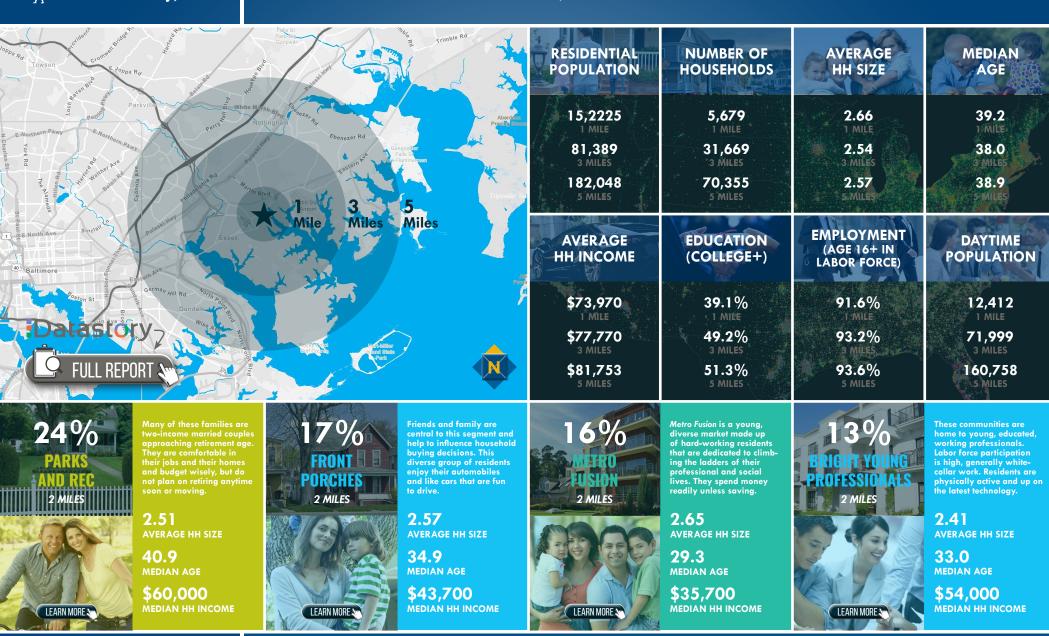

### LOCATION / DEMOGRAPHICS (2021) OLD EASTERN AVENUE & PUNTE LANE | ESSEX, MARYLAND 21221

SENIOR VICE PRESIDENT & PRINCIPA MACKENZIE RETAIL, LLC

410.494.4863
JHARRINGTON@MACKENZIECOMMERCIAL.COM

**REAL ESTATE ADVISOR**MACKENZIE RETAIL, LLC