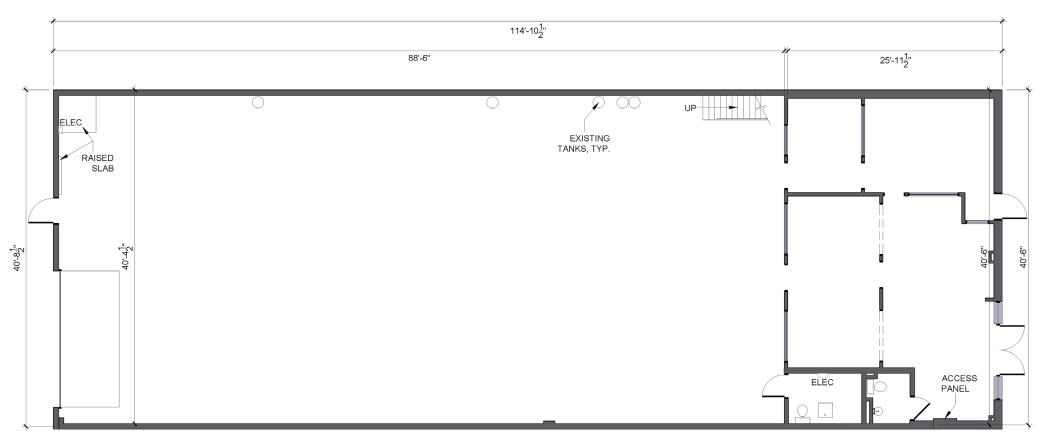

IUM, MARYLAND 21093







# **PROPERTY** OVERVIEW

#### **HIGHLIGHTS:**

- 4,672 SF ± end cap space (former automotive service shop with rear roll-up bay door)
- Extremely well-located center on W. Padonia Road, between York Road and I-83
- Ample on-site surface parking
- Join Goodwill Superstore, Prestige Automotive, Universal Lacrosse, Mr. Tire and Hillen Tire and Auto Service
- Nearby retailers include Target, Sam's Club, Food Lion, Chili's, Lowe's Home Improvement and more!

AVAILABLE:

4,672 SF ±

TRAFFIC COUNT:

37,140 AADT (W. PADONIA RD)

**OCCUPANCY:** 

**IMMEDIATE** 

ZONING:

BM CCC (BUSINESS MAJOR)
[COMMERCIAL, COMMUNITY CORE DIST.]

**RENTAL RATE:** 

**NEGOTIABLE** 

CAM/WATER/INS./TAXES\*:

\$2.47 / \$0.05 / \$2.07 / \$0.39







### SITE PLAN



### FLOOR PLAN: SUITE F



4,672 SF ±

## LOCAL BIRDSEYE



### **MARKET** AERIAL





26% YOUNG AND RESTLESS



These well-educated young workers, some of whom are still completing their education, are largely employed in professional/technical occupations. Smartphones and the Internet are a way of life.

Median Age: 29.8

Median Household Income: \$40,500

18% EXURBANITES



These residents are approaching retirement but show few signs of slowing down. They are active in their communities and seasoned travelers, with a lifestyle that is both affluent and urbane.

Median Age: 51.0

Median Household Income: \$103,400

11% IN STYLE



In Style denizens embrace an urbane lifestyle that includes support of the arts, travel and extensive reading. They are connected and make full use of the advantages of mobile devices