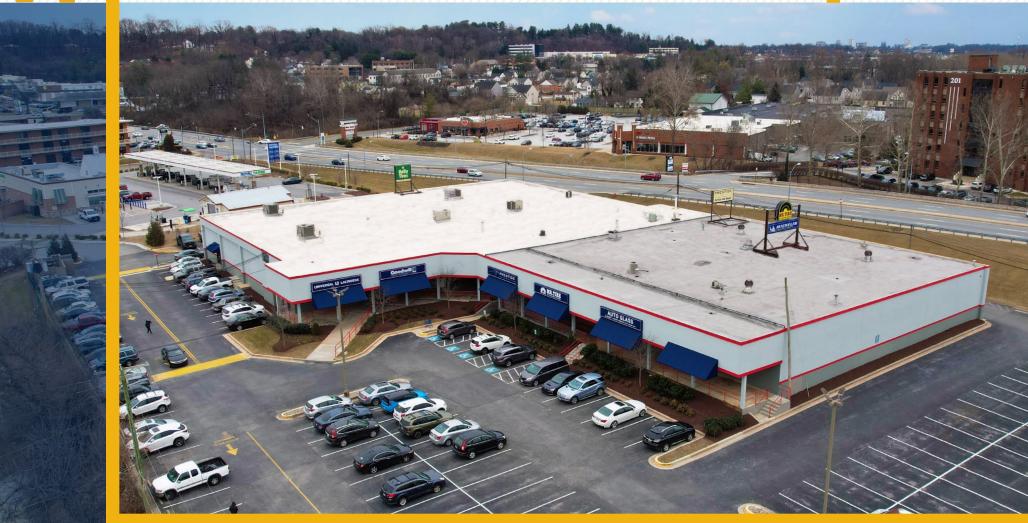

## **PADONIA CENTER**

200 W. PADONIA ROAD | LUTHERVILLE-TIMONIUM, MARYLAND 21093

# **PROPERTY** OVERVIEW

#### **HIGHLIGHTS:**

- 4,672 SF ± end cap space (former automotive service shop with rear roll-up bay door)
- Extremely well-located center on W. Padonia Road, between York Road and I-83
- Ample on-site surface parking
- Join Goodwill Superstore, Prestige Automotive, Universal Lacrosse, Mr. Tire and Hillen Tire and Auto Service
- Nearby retailers include Target, Sam's Club, Food Lion, Chili's, Lowe's Home Improvement and more!