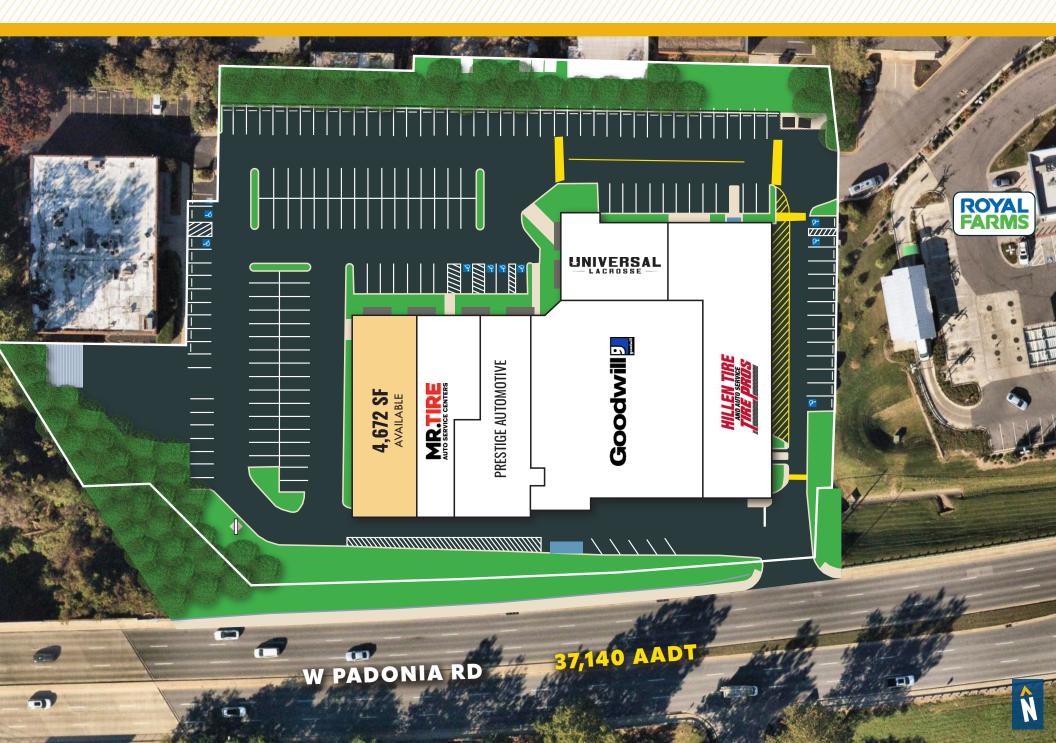

### SITE PLAN

#### **HIGHLIGHTS:**

- 4,672 SF ± end cap space (former automotive service shop with rear roll-up bay door)
- Extremely well-located center on W. Padonia Road, between York Road and I-83
- Ample on-site surface parking
- Join Goodwill Superstore, Prestige Automotive, Universal Lacrosse, Mr. Tire and Hillen Tire and Auto Service
- Nearby retailers include Target, Sam's Club, Food Lion, Chili's, Lowe's Home Improvement and more!