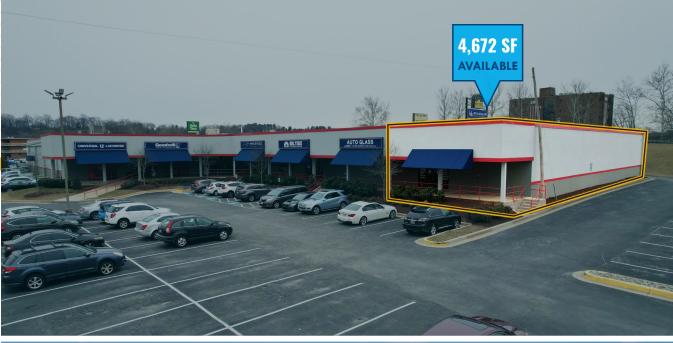

#### **HIGHLIGHTS:**

- 4,672 SF ± end cap space (former automotive service shop with rear roll-up bay door)
- Extremely well-located center on W. Padonia Road, between York Road and I-83
- Ample on-site surface parking
- Join Goodwill Superstore, Prestige Automotive, Universal Lacrosse, Mr. Tire and Hillen Tire and Auto Service
- Nearby retailers include Target, Sam's Club, Food Lion, Chili's, Lowe's Home Improvement and more!

### FLOOR PLAN: SUITE F

4,672 SF ±