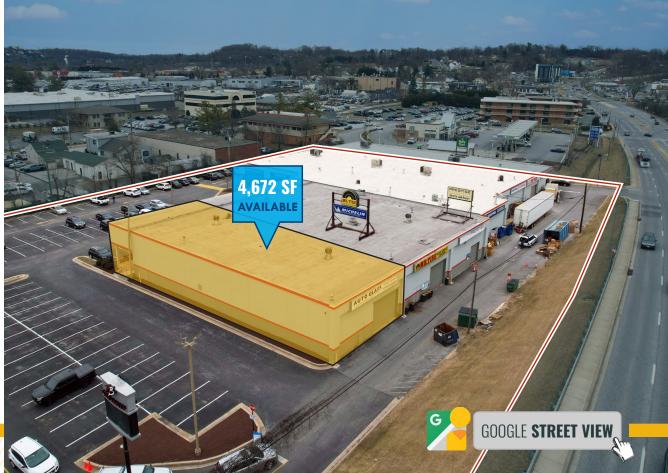

## LOCAL BIRDSEYE

#### **HIGHLIGHTS:**

- 4,672 SF ± end cap space (former automotive service shop with rear roll-up bay door)
- Extremely well-located center on W. Padonia Road, between York Road and I-83
- Ample on-site surface parking
- Join Goodwill Superstore, Prestige Automotive, Universal Lacrosse, Mr. Tire and Hillen Tire and Auto Service
- Nearby retailers include Target, Sam's Club, Food Lion, Chili's, Lowe's Home Improvement and more!