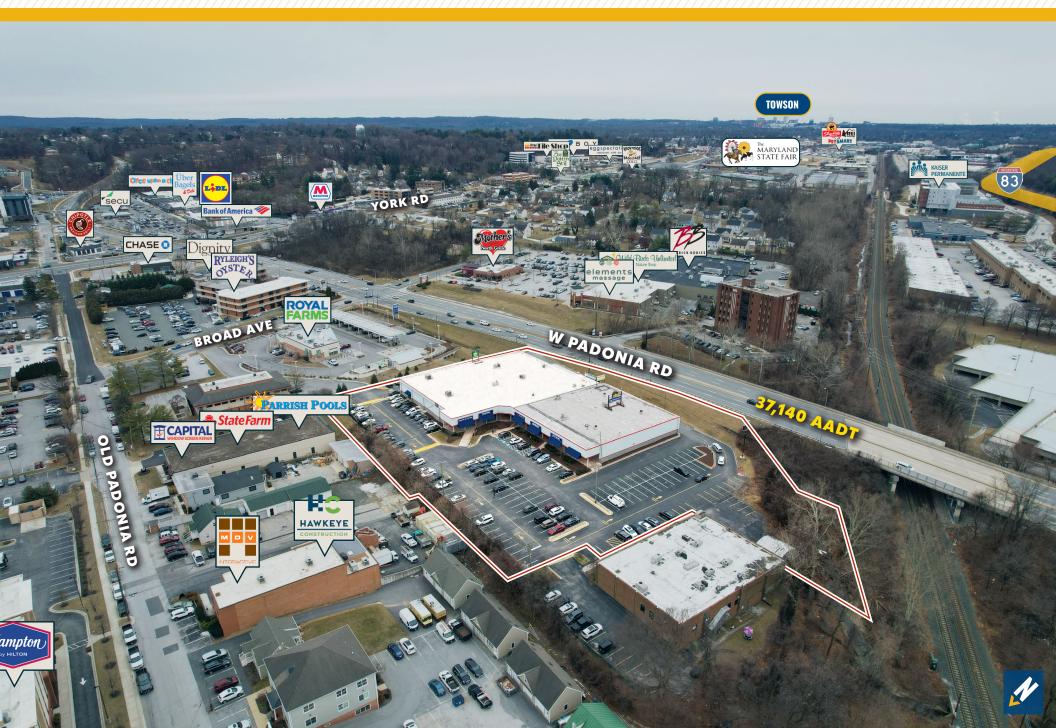

### SITE PLAN

#### **HIGHLIGHTS:**

- 4,672 SF ± end cap space (former automotive service shop with rear roll-up bay door)
- Extremely well-located center on W. Padonia Road, between York Road and I-83
- Ample on-site surface parking
- Join Goodwill Superstore, Prestige Automotive, Universal Lacrosse, Mr. Tire and Hillen Tire and Auto Service
- Nearby retailers include Target, Sam's Club, Food Lion, Chili's, Lowe's Home Improvement and more!

AVAILABLE:

4,672 SF ±

TRAFFIC COUNT:

37,140 AADT (W. PADONIA RD)

**OCCUPANCY:** 

**IMMEDIATE** 

ZONING:

BM CCC (BUSINESS MAJOR)
[COMMERCIAL, COMMUNITY CORE DIST.]