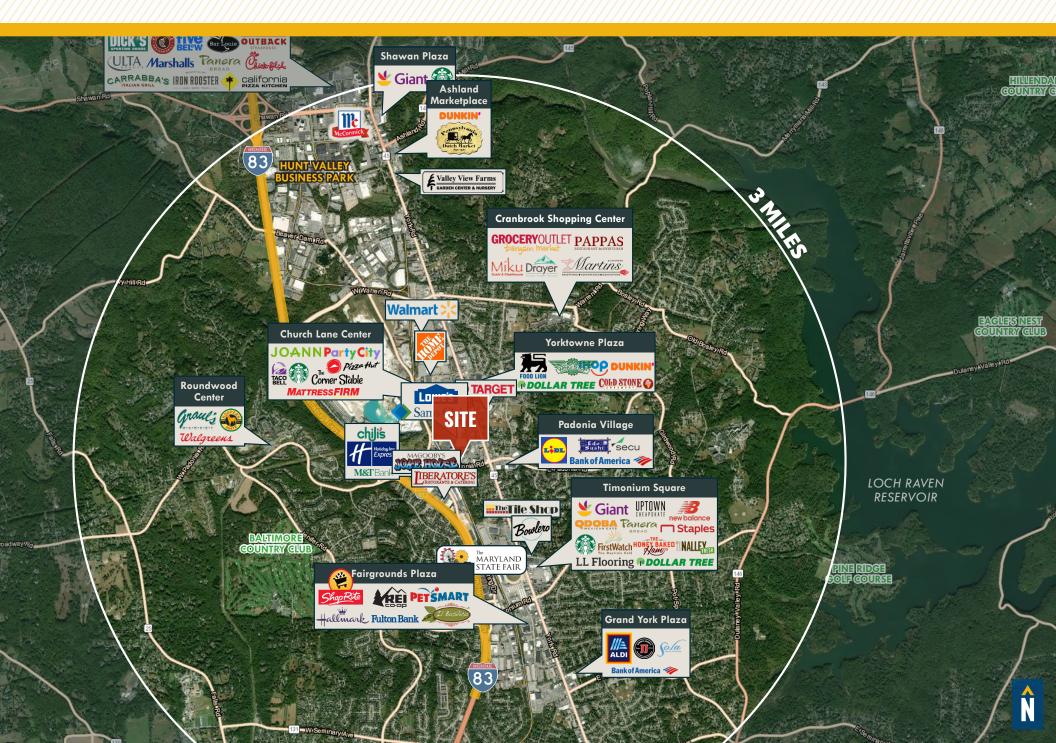

*HIGHLIGHTS:**

- 4,672 SF ± end cap space (former automotive service shop with rear roll-up bay door)
- Extremely well-located center on W. Padonia Road, between York Road and I-83
- Ample on-site surface parking
- Join Goodwill Superstore, Prestige Automotive, Universal Lacrosse, Mr. Tire and Hillen Tire and Auto Service
- Nearby retailers include Target, Sam's Club, Food Lion, Chili's, Lowe's Home Improvement and more!

AVAILABLE:

4,672 SF ±

TRAFFIC COUNT:

37,140 AADT (W. PADONIA RD)

**OCCUPANCY:** 

**IMMEDIATE** 

ZONING:

BM CCC (BUSINESS MAJOR)
[COMMERCIAL, COMMUNITY CORE DIST.]

**RENTAL RATE:** 

**NEGOTIABLE** 

CAM/WATER/INS./TAXES\*:

\$2.47 / \$0.05 / \$2.07 / \$0.39







### SITE PLAN



### FLOOR PLAN: SUITE F



4,672 SF ±

## LOCAL BIRDSEYE



### **MARKET** AERIAL





26% YOUNG AND RESTLESS



These well-educated young workers, some of whom are still completing their education, are largely employed in professional/technical occupations. Smartphones and the Internet are a way of life.

Median Age: 29.8

Median Household Income: \$40,500

18% EXURBANITES



These residents are approaching retirement but show few signs of slowing down. They are active in their communities and seasoned travelers, with a lifestyle that is both affluent and urbane.

Median Age: 51.0

Median Household Income: \$103,400

11% IN STYLE



In Style denizens embrace an urbane lifestyle that includes support of the arts, travel and extensive reading. They are connected and make full use of the advantages of mobile devices.

Median Age: 42.0
Median Household Income: \$73,000

###