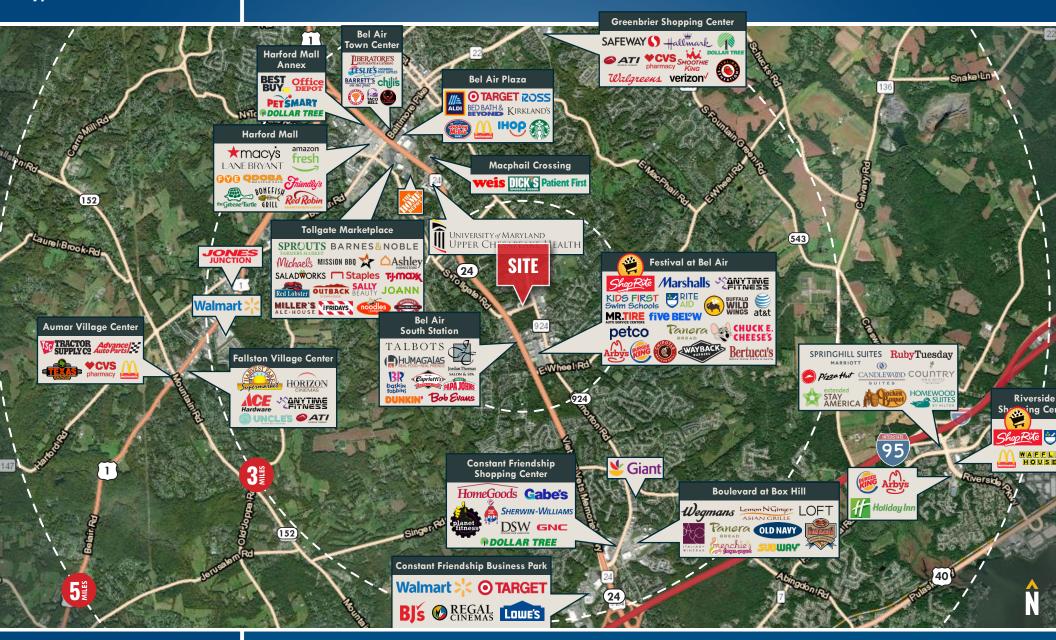

### TRADE AREA

PLUMTREE PROFESSIONAL CENTER | 104 PLUMTREE ROAD | BEL AIR, MARYLAND 2 10 15

Tom Fidler

**3** 410.494.4860

### **HIGHLIGHTS**

- Just north of the Festival at Bel Air (ShopRite, Marshalls, Kohl's, Petco, Five Below)
- ▶ 3 minute drive from the **University of Maryland Upper Chesapeake Medical Center**
- ► Easy access to I-95 and Route 1
- ► Center is located between thriving Bel Air (to the north) and Abingdon (to the south)