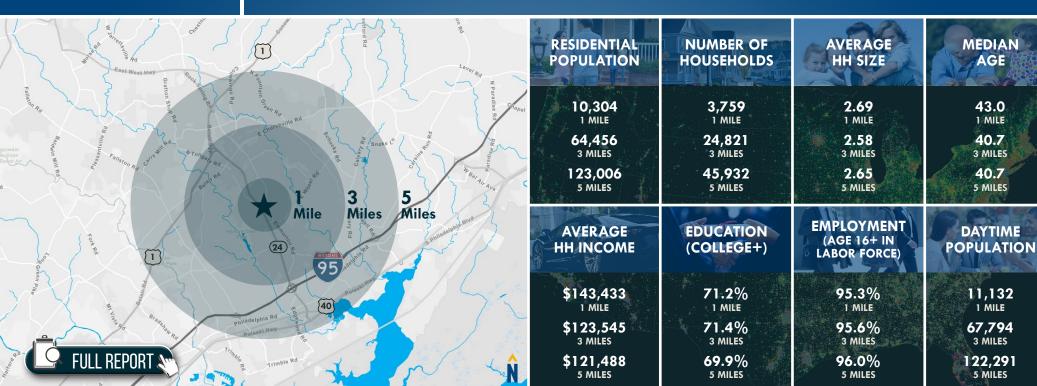

## LOCATION / DEMOGRAPHICS (2021) PLUMTREE PROFESSIONAL CENTER | 104 PLUMTREE ROAD | BEL AIR, MARYLAND 21015

RBANITES 2 MILES

approaching retirement but show few signs of slowing down. They are active in their communities and seasoned travelers, with a lifestyle that is both affluent and urbane.

2.50 AVERAGE HH SIZE

51.0 **MEDIAN AGE** 

MACKENZIE

\$103,400 **MEDIAN HH INCOME** 

Life in the suburban wilder-ness offsets the hectic pace of two working parents with growing children for this affluent, family-oriented market. They favor time-saving devices and like banking online.

2.97 AVERAGE HH SIZE

\$90,500

educated, well read and well capitalized. Largely empty nesters, they have a suburban lifestyle, but also enjoy good food and wine, plus the amenities of the city's cultural events.

2.85 **AVERAGE HH SIZE** 

45.1 **MEDIAN AGE** 

\$108,700 MEDIAN HH INCOME

LEARN MORE

Independent, active seniors nearing the end of their careers or already in retirement, these consumer actively pursue a variety of leisure interests-travel, sports, dining out, museums and concerts.

2.06 **AVERAGE HH SIZE** 

52.3 **MEDIAN AGE** 

\$71,700 MEDIAN HH INCOME