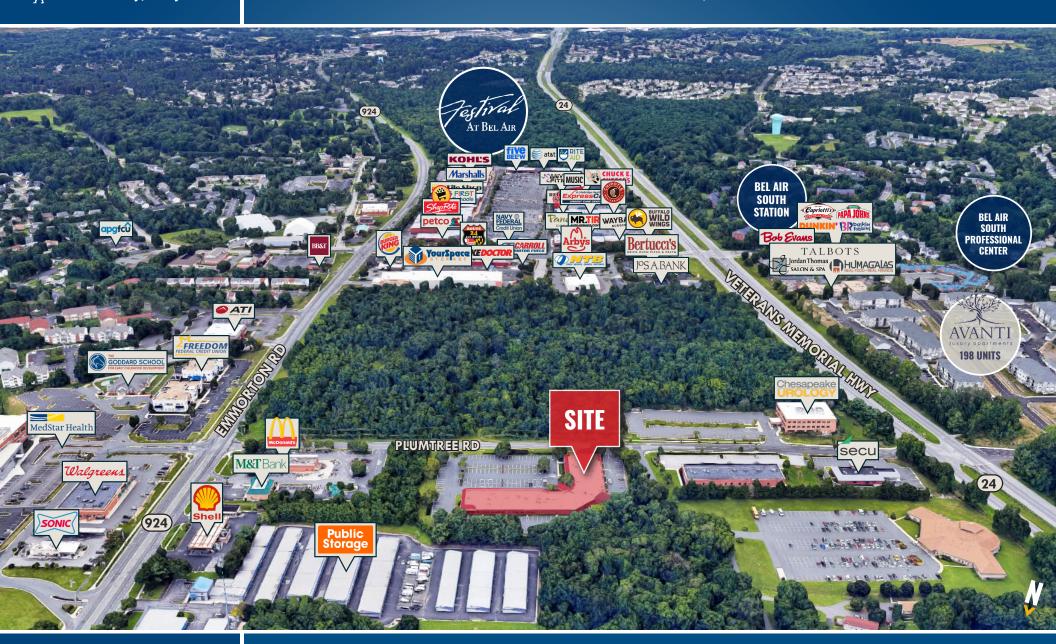

### **HIGHLIGHTS**

- Just north of the Festival at Bel Air (ShopRite, Marshalls, Kohl's, Petco, Five Below)
- ▶ 3 minute drive from the **University of Maryland Upper Chesapeake Medical Center**
- ► Easy access to I-95 and Route 1
- ► Center is located between thriving Bel Air (to the north) and Abingdon (to the south)

### TRADE AREA

PLUMTREE PROFESSIONAL CENTER | 104 PLUMTREE ROAD | BEL AIR, MARYLAND 2 10 15

Tom Fidler

**3** 410.494.4860