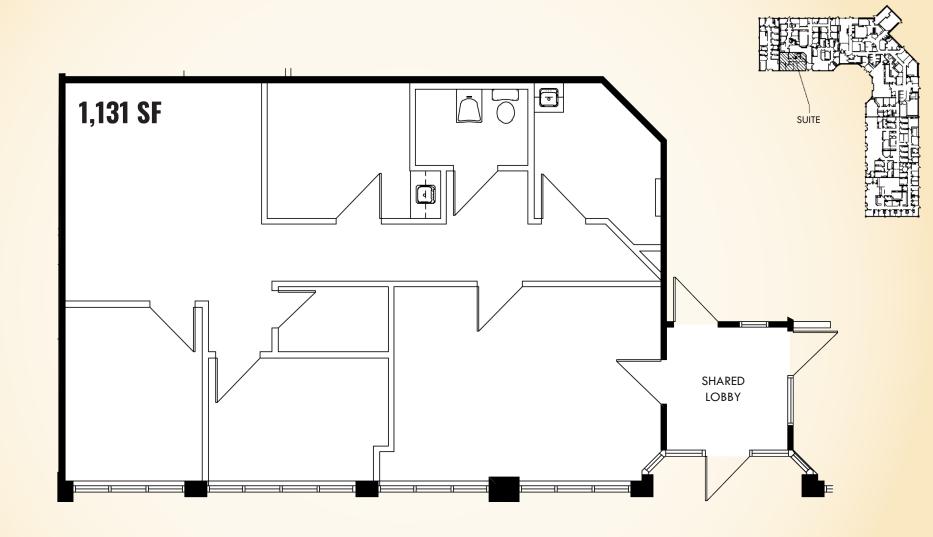

### **FLOOR PLAN: SUITE 103**

PLUMTREE PROFESSIONAL CENTER | 104 PLUMTREE ROAD | BEL AIR, MARYLAND 21015