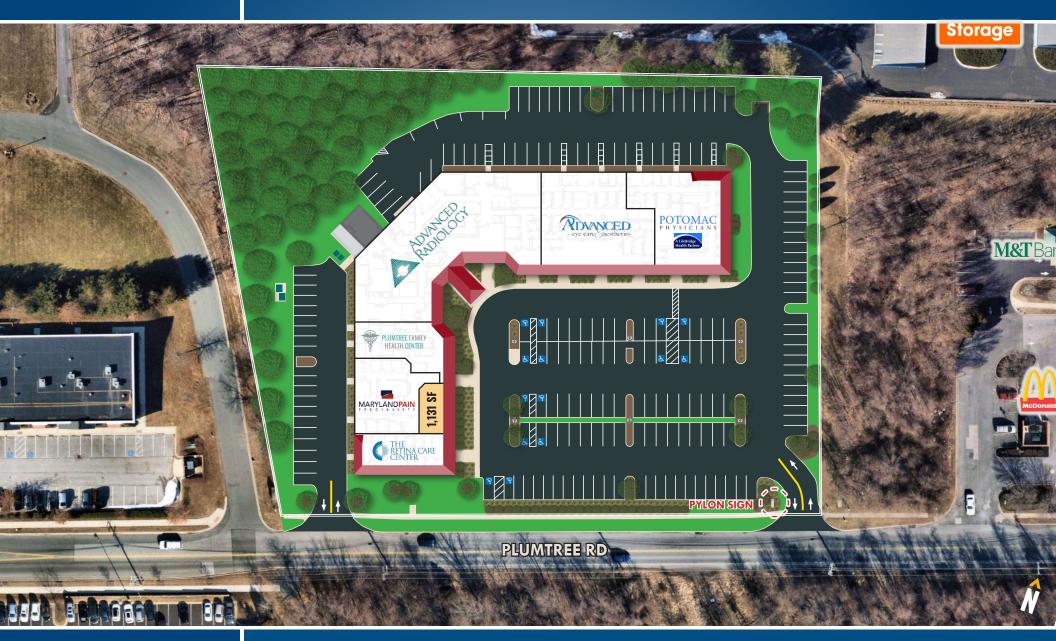

### JOIN: ADVANCED RADIOLOGY

**AVAILABLE** 1,131 sf (Suite 103)

THE RETINA CARE CENTER **PLUMTREE FAMILY HEALTH CENTER MARYLAND PAIN SPECIALISTS POTOMAC PHYSICIANS** 1.131 SF **ADVANCED EYE CARE AESTHETICS** 

### SITE PLAN

PLUMTREE PROFESSIONAL CENTER | 104 PLUMTREE ROAD | BEL AIR, MARYLAND 21015

**Tom Fidler** 

**3** 410,494,4860