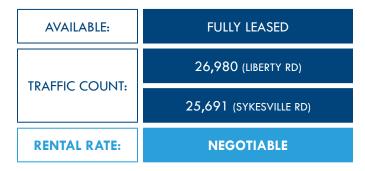

#### **HIGHLIGHTS:**

- Multi-building shopping center with a diverse tenant mix of national and local retail, restaurant and service users
- High visibility location at the signalized intersection of Liberty Rd/Rt. 26 (26,980 AADT) and Sykesville Rd/Rt. 32 (25,691 AADT)
- Join Domino's Pizza, Los Aztecas Mexican Restaurant, Rita's, Italian Ice, Azure Salon & Day Spa, Pivot Physical Therapy, The UPS Store, G.L. Shacks Grill and more!