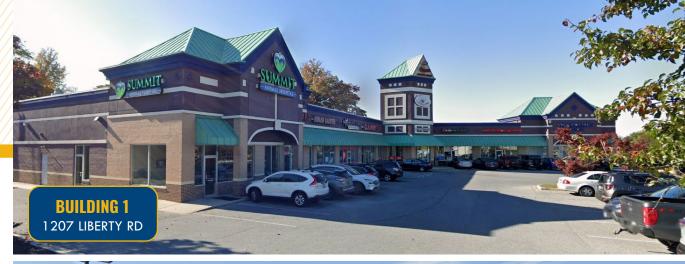

|        |



# **PROPERTY** OVERVIEW

#### **HIGHLIGHTS:**

- Multi-building shopping center with a diverse tenant mix of national and local retail, restaurant and service users
- High visibility location at the signalized intersection of Liberty Rd/Rt. 26 (26,980 AADT) and Sykesville Rd/Rt. 32 (25,691 AADT)
- Join Domino's Pizza, Los Aztecas Mexican Restaurant, Rita's, Italian Ice, Azure Salon & Day Spa, Pivot Physical Therapy, The UPS Store, G.L. Shacks Grill and more!









### **SITE PLAN**



# BUILDING 1: 1207 LIBERTY ROAD

**AVAILABLE:** 

**FULLY LEASED** 













# BUILDING 2: 1209 LIBERTY ROAD

**STATUS:** 

**FULLY LEASED** 









# BUILDING 3: 1213 LIBERTY ROAD

**STATUS:** 

**FULLY LEASED** 











## ELDERSBURG TRADE AREA





### **DEMOGRAPHICS**

RADIUS:

1 MILE

3 MILES

5 MILES

### **RESIDENTIAL POPULATION**



7,349

32,587

45,198

#### **DAYTIME POPULATION**



8.399

26.648

34.914

### **AVERAGE HOUSEHOLD INCOME**



\$174,469

\$177,643

\$179,081

#### **NUMBER OF HOUSEHOLDS**



2,674

11,517

15,977

### **MEDIAN AGE**



37.4

41.5

43.1

**FULL DEMOS REPORT** 

45% SAVVY **SUBURBANITES** 



These residents are well educated, well read and well capitalized. Largely empty nesters, they have a suburban lifestyle,