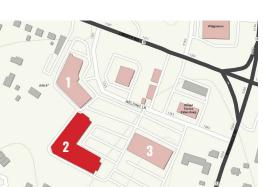

### **SITE PLAN**

# BUILDING 1: 1207 LIBERTY ROAD

**AVAILABLE:** 

**FULLY LEASED** 

# BUILDING 2: 1209 LIBERTY ROAD

**STATUS:** 

**FULLY LEASED** 

# BUILDING 3: 1213 LIBERTY ROAD

**STATUS:** 

**FULLY LEASED** 