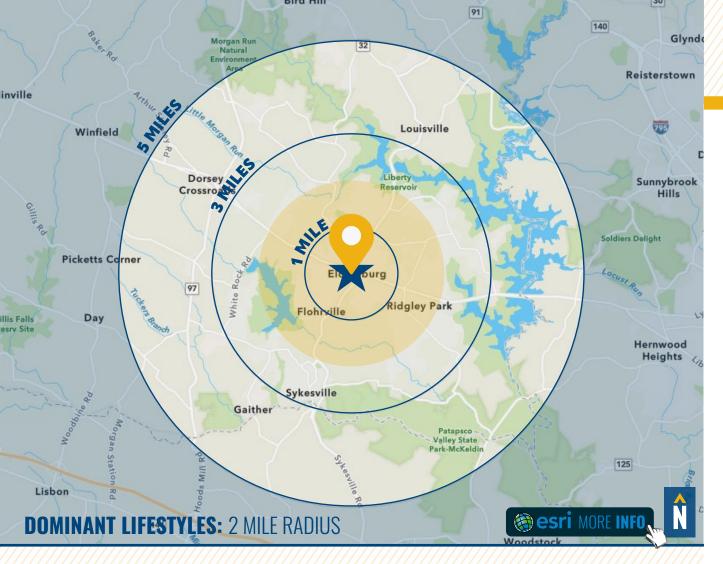

## ELDERSBURG TRADE AREA

### **DEMOGRAPHICS**

RADIUS:

1 MILE

3 MILES

5 MILES

### **RESIDENTIAL POPULATION**

7,349

32,587

45,198

#### **DAYTIME POPULATION**

8.399

26.648

34.914

### **AVERAGE HOUSEHOLD INCOME**

\$174,469

\$177,643

\$179,081

#### **NUMBER OF HOUSEHOLDS**

2,674

11,517

15,977

### **MEDIAN AGE**

37.4

41.5

43.1

**FULL DEMOS REPORT** 

45% SAVVY **SUBURBANITES** 

These residents are well educated, well read and well capitalized. Largely empty nesters, they have a suburban lifestyle, but also enjoy good food and wine, plus the amenities of the city's cultural events.