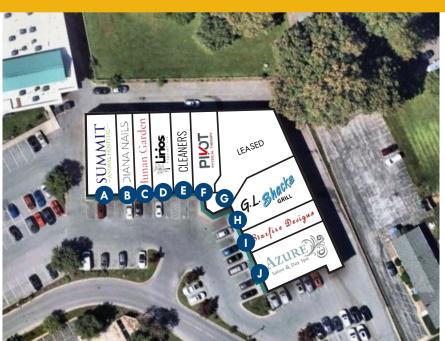

|        |



# **PROPERTY** OVERVIEW

#### **HIGHLIGHTS:**

- Multi-building shopping center with a diverse tenant mix of national and local retail, restaurant and service users
- High visibility location at the signalized intersection of Liberty Rd/Rt. 26 (26,980 AADT) and Sykesville Rd/Rt. 32 (25,691 AADT)
- Join Domino's Pizza, Los Aztecas Mexican Restaurant, Rita's, Italian Ice, Azure Salon & Day Spa, Pivot Physical Therapy, The UPS Store, G.L. Shacks Grill and more!









### **SITE PLAN**



# BUILDING 1: 1207 LIBERTY ROAD

**AVAILABLE:** 

**FULLY LEASED** 













# BUILDING 2: 1209 LIBERTY ROAD

**STATUS:** 

**FULLY LEASED** 









# BUILDING 3: 1213 LIBERTY ROAD

**STATUS:** 

**FULLY LEASED** 











## ELDERSBURG TRADE AREA





### **DEMOGRAPHICS**

RADIUS:

1 MILE

3 MILES

5 MILES

### **RESIDENTIAL POPULATION**



7,349

32,587

45,198

#### **DAYTIME POPULATION**



8.399

26.648

34.914

### **AVERAGE HOUSEHOLD INCOME**



\$174,469

\$177,643

\$179,081

#### **NUMBER OF HOUSEHOLDS**



2,674

11,517

15,977

### **MEDIAN AGE**



37.4

41.5

43.1

**FULL DEMOS REPORT** 

45% SAVVY **SUBURBANITES** 



These residents are well educated, well read and well capitalized. Largely empty nesters, they have a suburban lifestyle, but also enjoy good food and wine, plus the amenities of the city's cultural events.

> Median Age: