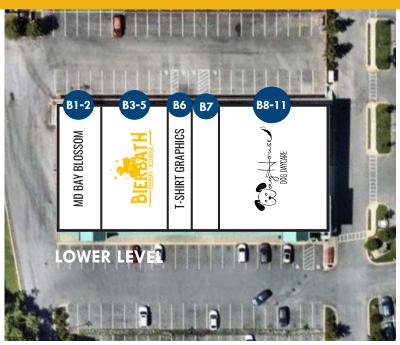

### **SITE PLAN**

# BUILDING 3: 1213 LIBERTY ROAD

**STATUS:** 

**FULLY LEASED** 