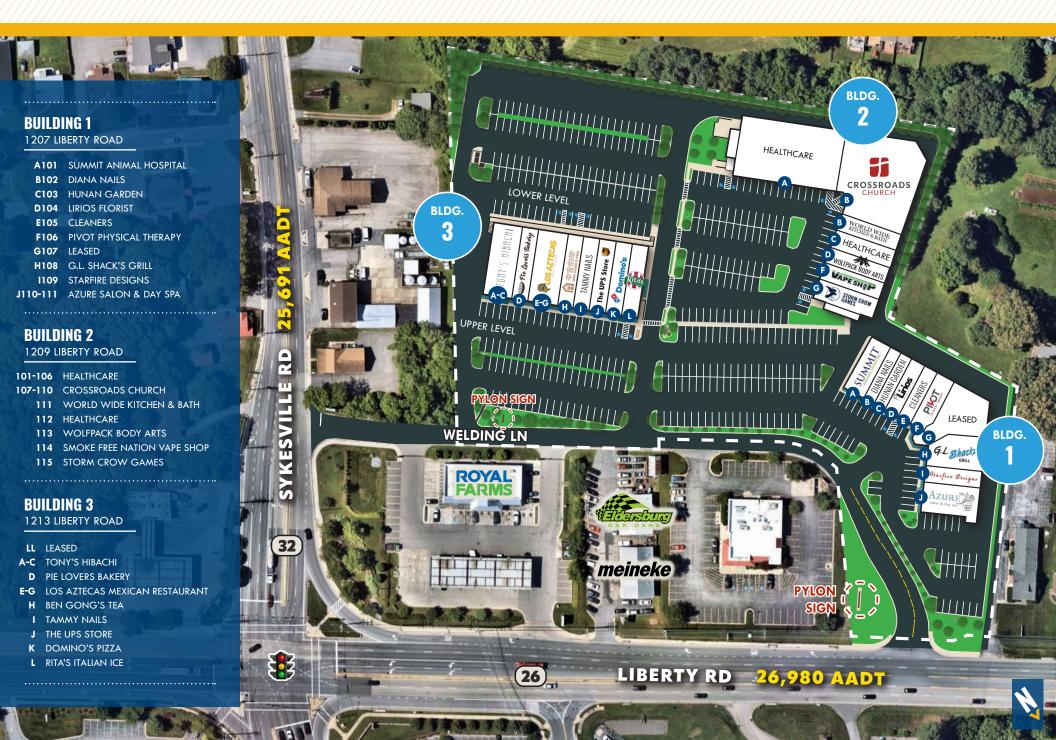

### **SITE PLAN**

# BUILDING 1: 1207 LIBERTY ROAD

**AVAILABLE:** 

**FULLY LEASED** 

# BUILDING 2: 1209 LIBERTY ROAD

**STATUS:** 

**FULLY LEASED** 

# BUILDING 3: 1213 LIBERTY ROAD

**STATUS:** 

**FULLY LEASED** 