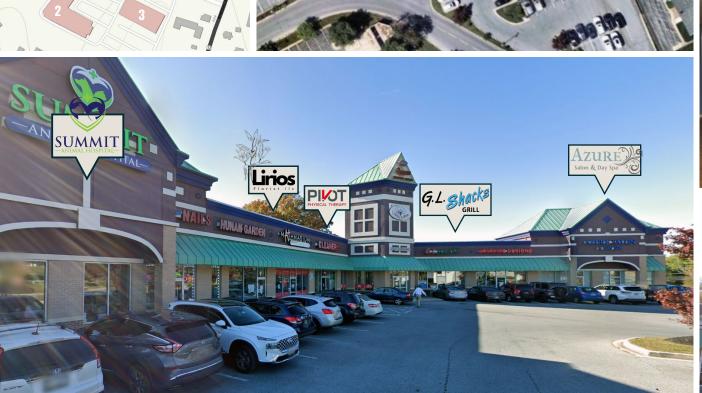

# BUILDING 1: 1207 LIBERTY ROAD

**AVAILABLE:** 

**FULLY LEASED** 

#### **HIGHLIGHTS:**

- Multi-building shopping center with a diverse tenant mix of national and local retail, restaurant and service users
- High visibility location at the signalized intersection of Liberty Rd/Rt. 26 (26,980 AADT) and Sykesville Rd/Rt. 32 (25,691 AADT)
- Join Domino's Pizza, Los Aztecas Mexican Restaurant, Rita's, Italian Ice, Azure Salon & Day Spa, Pivot Physical Therapy, The UPS Store, G.L. Shacks Grill and more!