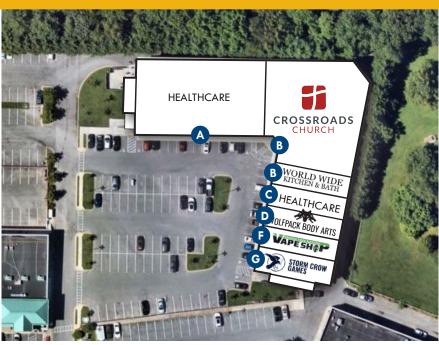

|        |



# **PROPERTY** OVERVIEW

#### **HIGHLIGHTS:**

- Multi-building shopping center with a diverse tenant mix of national and local retail, restaurant and service users
- High visibility location at the signalized intersection of Liberty Rd/Rt. 26 (26,980 AADT) and Sykesville Rd/Rt. 32 (25,691 AADT)
- Join Domino's Pizza, Los Aztecas Mexican Restaurant, Rita's, Italian Ice, Azure Salon & Day Spa, Pivot Physical Therapy, The UPS Store, G.L. Shacks Grill and more!









### **SITE PLAN**



# BUILDING 1: 1207 LIBERTY ROAD

**AVAILABLE:** 

**FULLY LEASED** 













# BUILDING 2: 1209 LIBERTY ROAD

**STATUS:** 

**FULLY LEASED** 









# BUILDING 3: 1213 LIBERTY ROAD

**STATUS:** 

**FULLY LEASED** 











## ELDERSBURG TRADE AREA





### **DEMOGRAPHICS**

RADIUS:

1 MILE

3 MILES

5 MILES

### **RESIDENTIAL POPULATION**



7,349

32,587

45,198

#### **DAYTIME POPULATION**



8.399

26.648

34.914

### **AVERAGE HOUSEHOLD INCOME**



\$174,469

\$177,643

\$179,081

#### **NUMBER OF HOUSEHOLDS**



2,674

11,517

15,977

### **MEDIAN AGE**



37.4

41.5

43.1

**FULL DEMOS REPORT** 

45% SAVVY **SUBURBANITES** 



These residents are well educated, well read and well capitalized. Largely empty nesters, they have a suburban lifestyle, but also enjoy good food and wine, plus the amenities of the city's cultural events.

> Median Age: 45.1 Median Household Income: \$108,700

16% WORKDAY DRIVE



Life in the subu