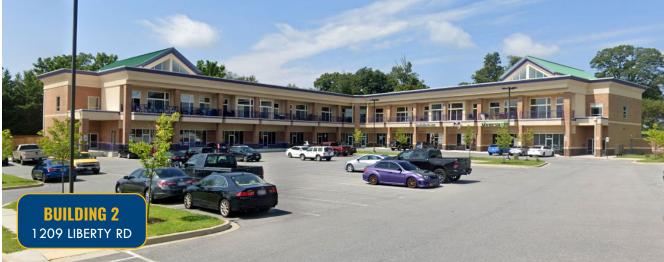

|        |



# **PROPERTY** OVERVIEW

#### **HIGHLIGHTS:**

- Multi-building shopping center with a diverse tenant mix of national and local retail, restaurant and service users
- High visibility location at the signalized intersection of Liberty Rd/Rt. 26 (26,980 AADT) and Sykesville Rd/Rt. 32 (25,691 AADT)
- Join Domino's Pizza, Los Aztecas Mexican Restaurant, Rita's, Italian Ice, Azure Salon & Day Spa, Pivot Physical Therapy, The UPS Store, G.L. Shacks Grill and more!









### **SITE PLAN**



# BUILDING 1: 1207 LIBERTY ROAD

**AVAILABLE:** 

**FULLY LEASED** 













# BUILDING 2: 1209 LIBERTY ROAD

**STATUS:** 

**FULLY LEASED** 









# BUILDING 3: 1213 LIBERTY ROAD

**STATUS:** 

**FULLY LEASED** 











## ELDERSBURG TRADE AREA





### **DEMOGRAPHICS**

RADIUS:

1 MILE

3 MILES

5 MILES

### **RESIDENTIAL POPULATION**



7,349

32,587

45,198

#### **DAYTIME POPULATION**



8.399

26.648

34.914

### **AVERAGE HOUSEHOLD INCOME**



\$174,469

\$177,643

\$179,081

#### **NUMBER OF HOUSEHOLDS**



2,674

11,517

15,977

### **MEDIAN AGE**



37.4

41.5

43.1

**FULL DEMOS REPORT** 

45% SAVVY **SUBURBANITES** 



These residents are well educated, well read and well capitalized. Largely empty nesters, they have a suburban lifestyle, bu