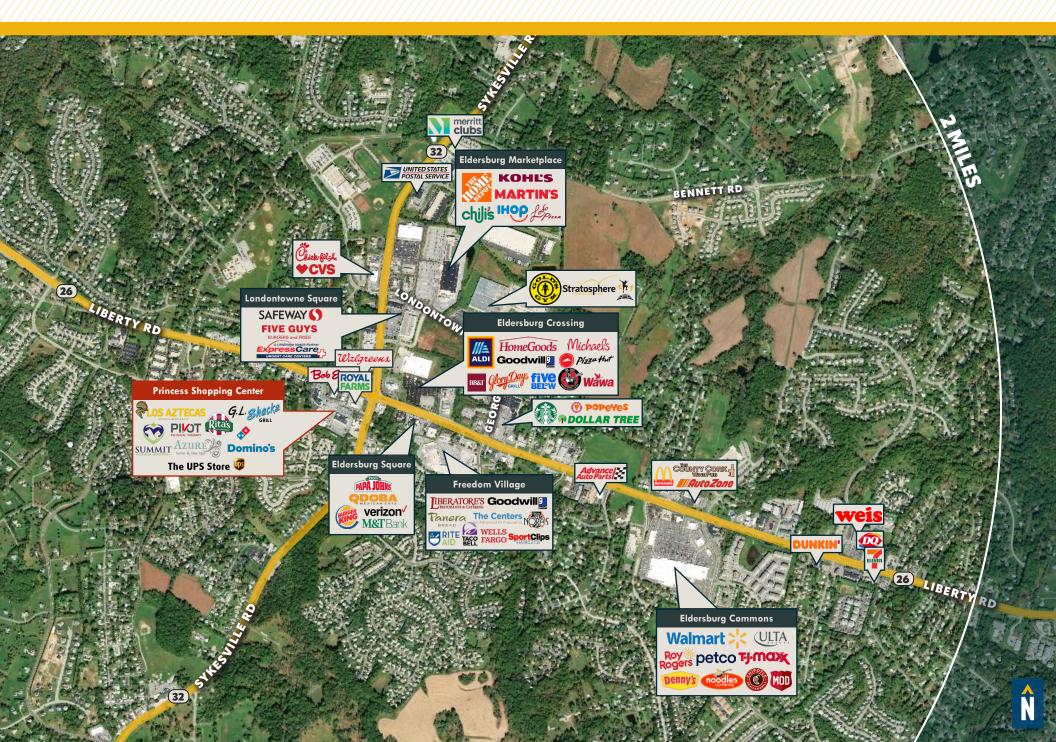

### **SITE PLAN**

# BUILDING 1: 1207 LIBERTY ROAD

**AVAILABLE:** 

**FULLY LEASED** 

# BUILDING 2: 1209 LIBERTY ROAD

**STATUS:** 

**FULLY LEASED** 

# BUILDING 3: 1213 LIBERTY ROAD

**STATUS:** 

**FULLY LEASED** 