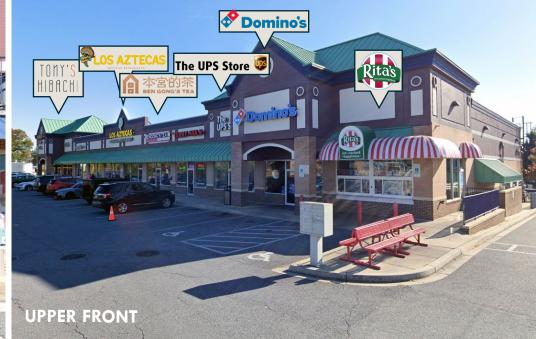

#### **HIGHLIGHTS:**

- Multi-building shopping center with a diverse tenant mix of national and local retail, restaurant and service users
- High visibility location at the signalized intersection of Liberty Rd/Rt. 26 (26,980 AADT) and Sykesville Rd/Rt. 32 (25,691 AADT)
- Join Domino's Pizza, Los Aztecas Mexican Restaurant, Rita's, Italian Ice, Azure Salon & Day Spa, Pivot Physical Therapy, The UPS Store, G.L. Shacks Grill and more!