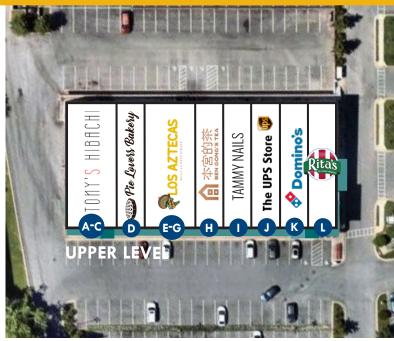

### **SITE PLAN**

# BUILDING 1: 1207 LIBERTY ROAD

**AVAILABLE:** 

**FULLY LEASED** 

# BUILDING 2: 1209 LIBERTY ROAD

**STATUS:** 

**FULLY LEASED** 