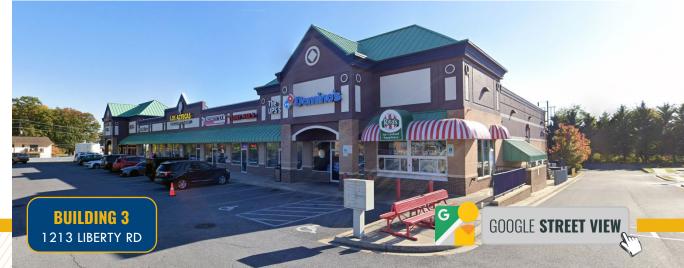

|        |



# **PROPERTY** OVERVIEW

#### **HIGHLIGHTS:**

- Multi-building shopping center with a diverse tenant mix of national and local retail, restaurant and service users
- High visibility location at the signalized intersection of Liberty Rd/Rt. 26 (26,980 AADT) and Sykesville Rd/Rt. 32 (25,691 AADT)
- Join Domino's Pizza, Los Aztecas Mexican Restaurant, Rita's, Italian Ice, Azure Salon & Day Spa, Pivot Physical Therapy, The UPS Store, G.L. Shacks Grill and more!









### **SITE PLAN**



# BUILDING 1: 1207 LIBERTY ROAD

**AVAILABLE:** 

**FULLY LEASED** 













# BUILDING 2: 1209 LIBERTY ROAD

**STATUS:** 

**FULLY LEASED** 









# BUILDING 3: 1213 LIBERTY ROAD

**STATUS:** 

**FULLY LEASED** 











## ELDERSBURG TRADE AREA





### **DEMOGRAPHICS**

RADIUS:

1 MILE

3 MILES

5 MILES

### **RESIDENTIAL POPULATION**



7,349

32,587

45,198

#### **DAYTIME POPULATION**



8.399

26.648

34.914

### **AVERAGE HOUSEHOLD INCOME**



\$174,469

\$177,643

\$179,081

#### **NUMBER OF HOUSEHOLDS**



2,674

11,517

15,977

### **MEDIAN AGE**



37.4

41.5

43.1

**FULL DEMOS REPORT** 

45% SAVVY **SUBURBANITES** 



These residents are well educated, well read and well capitalized. Largely empty nesters, they have a suburban lifestyle, but al