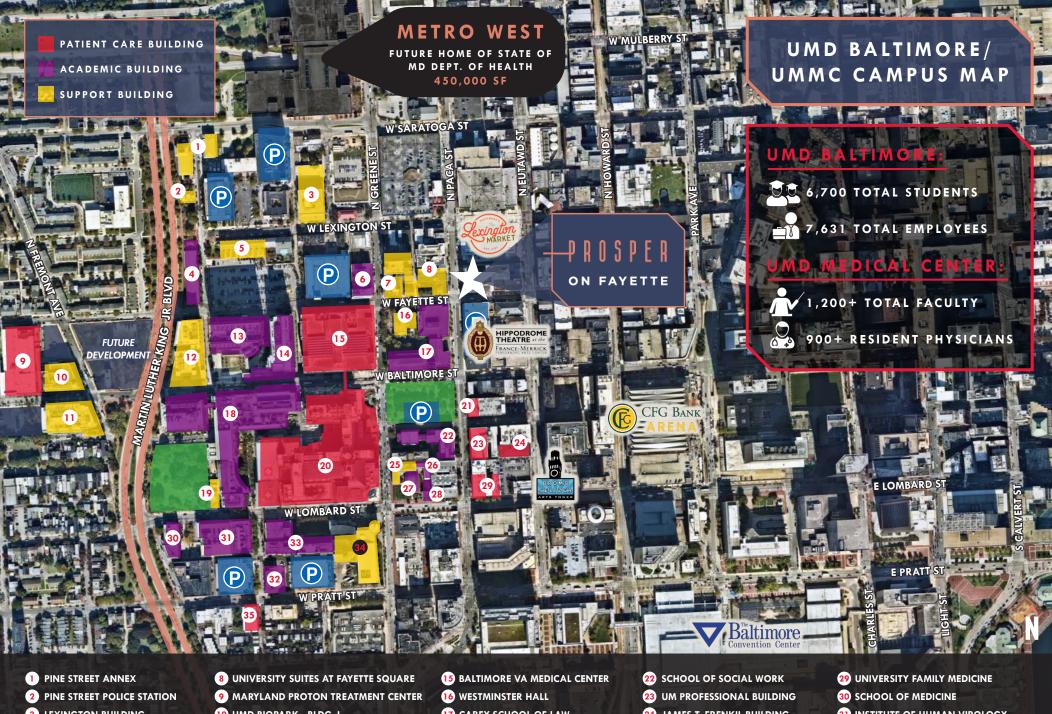

26.149 Midtown

- 3 LEXINGTON BUILDING
- 4 PHARMACY LEARNING CENTER
- 5 PASCAULT ROW
- 6 BIOMEDICAL RESEARCH FACILITY
- 7 MARYLAND BAR CENTER
- 10 UMD BIOPARK BLDG. I
- 11 UMD BIOPARK BLDG. II
- 12 PHARMACY HALL
- 13 HEALTH SCIENCES RESEARCH FACILITY III
- 14 SCHOOL OF DENTISTRY

- 17 CAREY SCHOOL OF LAW
- **18** SCHOOL OF MEDICINE
- 19 ENVIRONMENTAL HEALTH & SAFETY
- **20** UMD MEDICAL CENTER
- **21) FACULTY PHYSICIANS**

- 24 JAMES T. FRENKIL BUILDING
- 25 NATIONAL MUSEUM OF DENTISTRY
- **26** GEORGE GRAY RESEARCH HALL 27 DAVIDGE HALL
- 28 EAST HALL

- 31 INSTITUTE OF HUMAN VIROLOGY
- 32 GENERAL RESEARCH BUILDING
- 33 SCHOOL OF NURSING
- 34 SMC CAMPUS CENTER/LIBRARY
- 35 WALTER P. CARTER CENTER