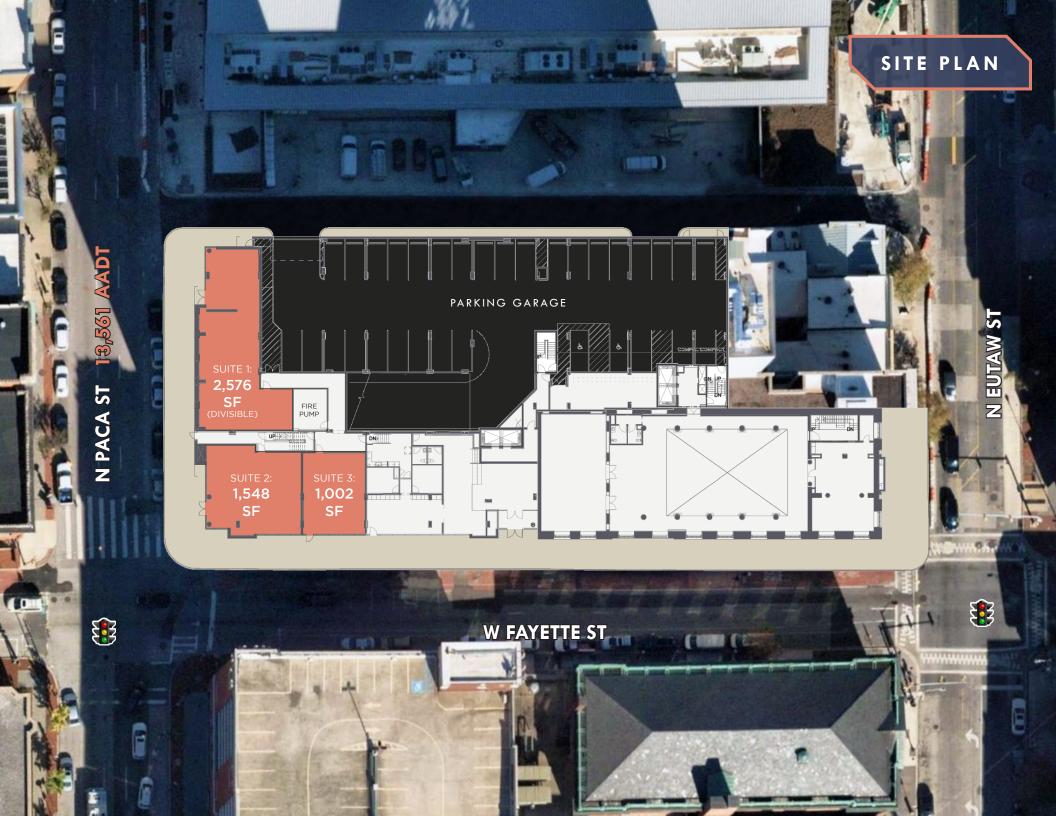

# PROSPER

ON FAYETTE

400 W. FAYETTE STREET
BALTIMORE, MD

WWW.PROSPERFAYETTE.COM

5,000+ SF RETAIL

DEVELOPED BY:

RETAIL LEASING BY:

### HIGHLIGHTS

- » Mixed-use, 314-bed student housing project with 5,126 SF of street level retail
- » Adjacent to bustling UMD Medical Center and Professional Schools with over 17,000 employees/staff and over 6,800 students
- » Adjacent to a new 157-key SpringHill Suites hotel
- » Ideal for quick-serve food concepts, banks and other retail users
- » Construction complete!