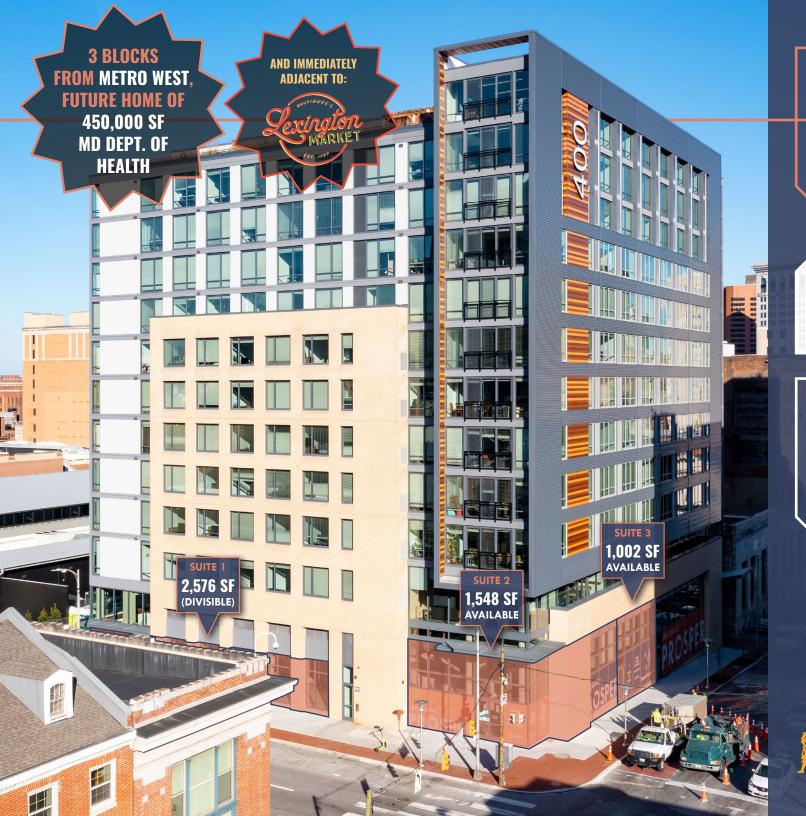

# PROSPER

ON FAYETTE

400 W. FAYETTE STREET
BALTIMORE, MD

WWW.PROSPERFAYETTE.COM

5,000+ SF RETAIL

DEVELOPED BY:

RETAIL LEASING BY:

### HIGHLIGHTS

- » Mixed-use, 314-bed student housing project with 5,126 SF of street level retail
- » Adjacent to bustling UMD Medical Center and Professional Schools with over 17,000 employees/staff and over 6,800 students
- » Adjacent to a new 157-key SpringHill Suites hotel
- » Ideal for quick-serve food concepts, banks and other retail users
- » Construction complete!