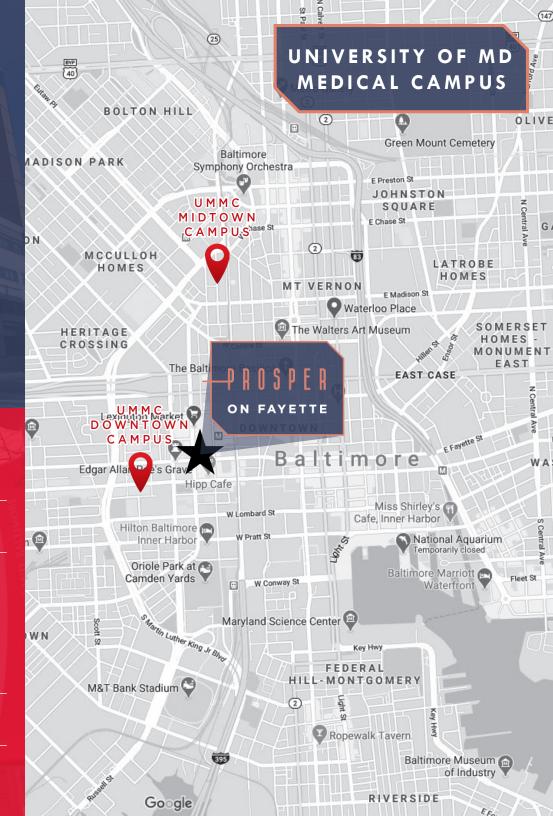

### HIGHLIGHTS

- » Mixed-use, 314-bed student housing project with 5,126 SF of street level retail
- » Adjacent to bustling UMD Medical Center and Professional Schools with over 17,000 employees/staff and over 6,800 students
- » Adjacent to a new 157-key SpringHill Suites hotel
- » Ideal for quick-serve food concepts, banks and other retail users
- » Construction complete!

The University of Maryland Medical Center (UMMC) provides a full range of health care services, coordinated across its downtown and midtown Baltimore hospital campuses and several community locations. As the flagship of the University of Maryland Medical System, UMMC serves as a referral center for the most critically ill in the Mid-Atlantic region. UMMC was established in 1823 in partnership with the first public medical school in the nation. Since that time, UMMC has trained generations of physicians, nurses and other health professionals as an international leader in patient care, research and education.