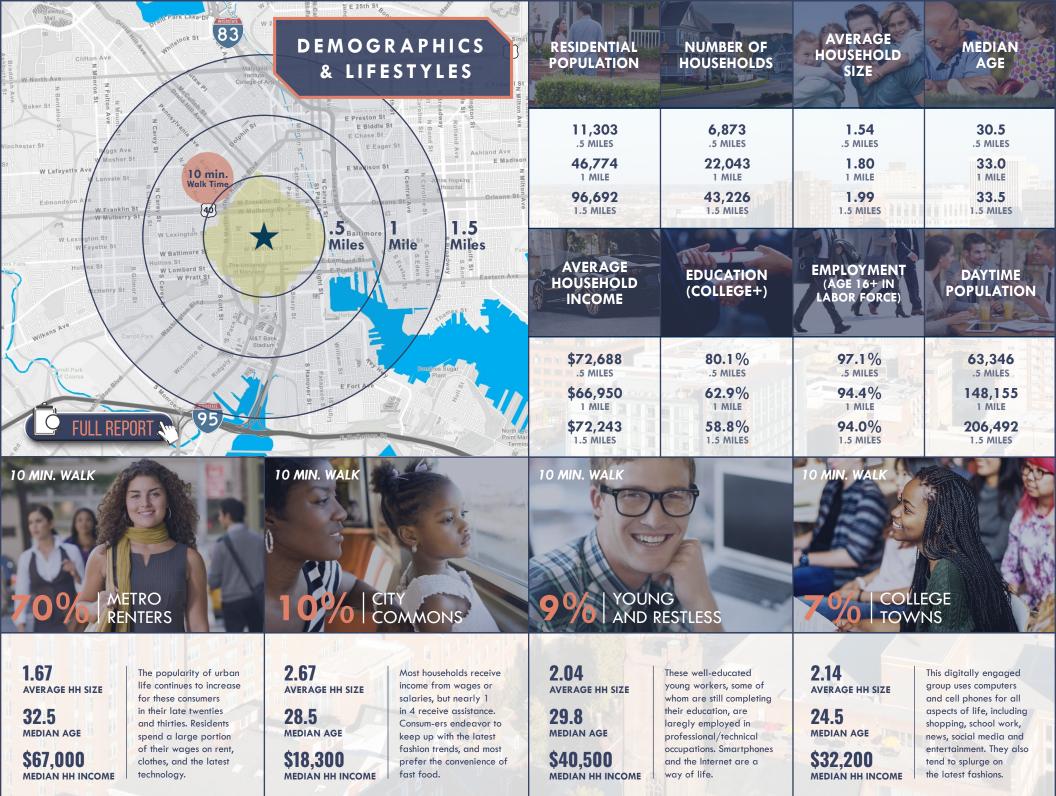

#### **QUICK NUMBERS**

**Licensed Beds** 

841 Downtown

177 Midtown

**Employees** 

8,899 Downtown

1,423 Midtown

#### **Medical Staff**

More than 1,000 faculty physicians and 900 resident physicians across both campuses

#### FY 2018 FIGURES (BY CAMPUS)

#### Admissions

29,316 Downtown

4.665 Midtown

**Outpatient Visits** 

319.529 Downtown

107,772 Midtown

**Emergency Visits** 

56.184 Downtown

26.149 Midtown

- 3 LEXINGTON BUILDING
- 4 PHARMACY LEARNING CENTER
- 5 PASCAULT ROW
- 6 BIOMEDICAL RESEARCH FACILITY
- 7 MARYLAND BAR CENTER
- 10 UMD BIOPARK BLDG. I
- 11 UMD BIOPARK BLDG. II
- 12 PHARMACY HALL
- 13 HEALTH SCIENCES RESEARCH FACILITY III
- 14 SCHOOL OF DENTISTRY