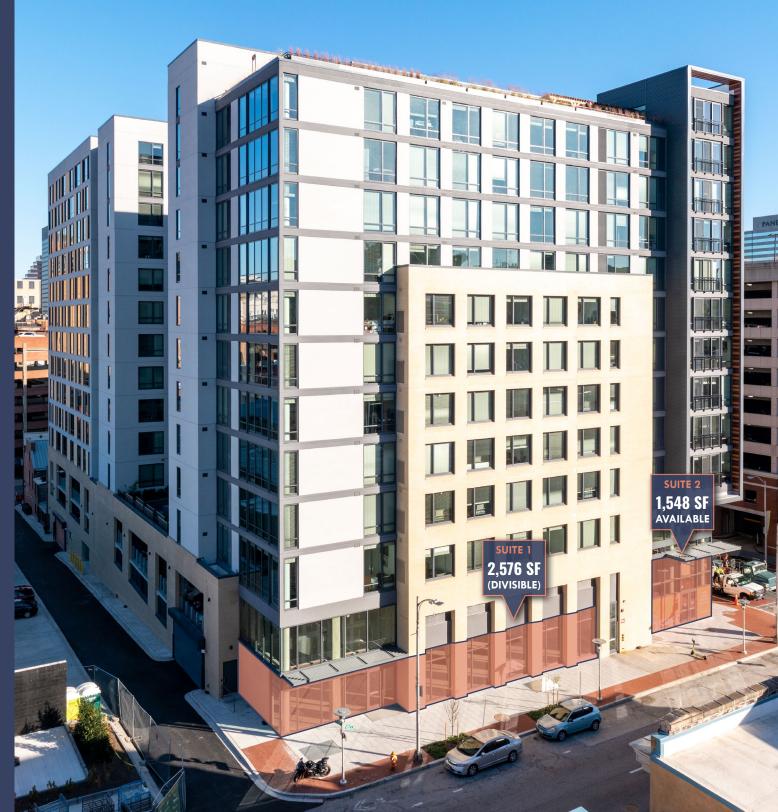

# PROSPER

ON FAYETTE

400 W. FAYETTE STREET
BALTIMORE, MD

WWW.PROSPERFAYETTE.COM

5,000+ SF RETAIL

DEVELOPED BY:

RETAIL LEASING BY:

### HIGHLIGHTS

- » Mixed-use, 314-bed student housing project with 5,126 SF of street level retail
- » Adjacent to bustling UMD Medical Center and Professional Schools with over 17,000 employees/staff and over 6,800 students
- » Adjacent to a new 157-key SpringHill Suites hotel
- » Ideal for quick-serve food concepts, banks and other retail users
- » Construction complete!