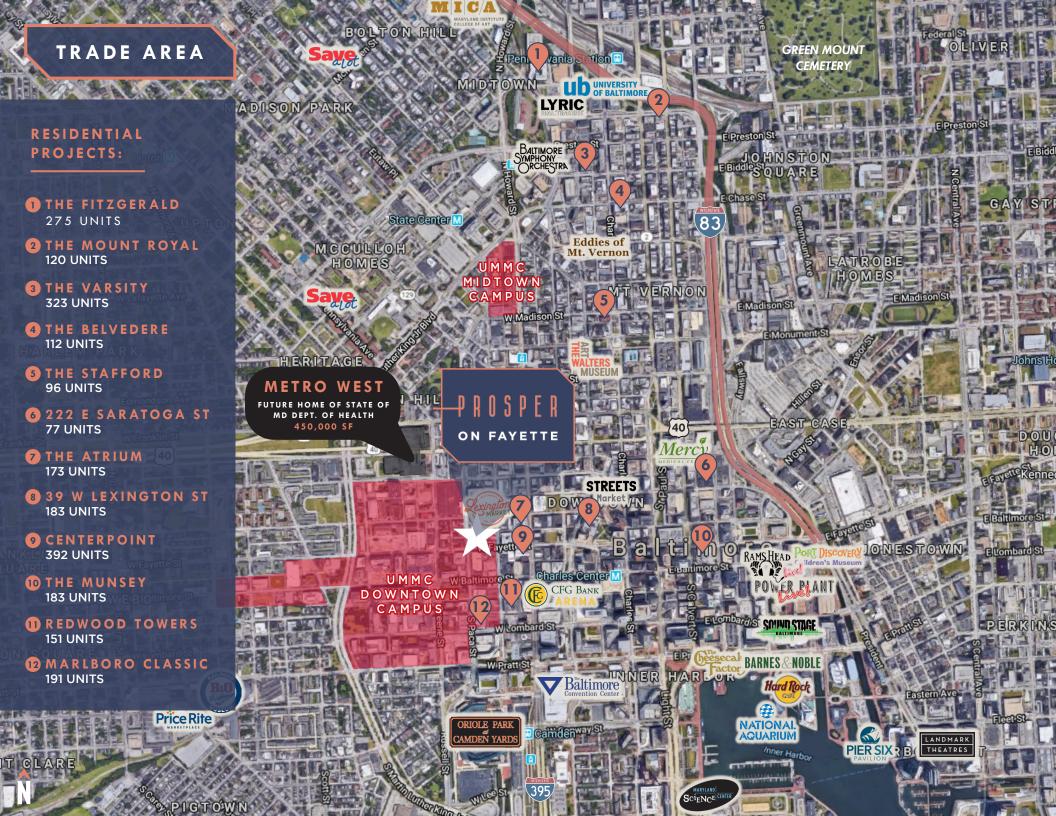

### HIGHLIGHTS

- » Mixed-use, 314-bed student housing project with 5,126 SF of street level retail
- » Adjacent to bustling UMD Medical Center and Professional Schools with over 17,000 employees/staff and over 6,800 students
- » Adjacent to a new 157-key SpringHill Suites hotel
- » Ideal for quick-serve food concepts, banks and other retail users
- » Construction complete!