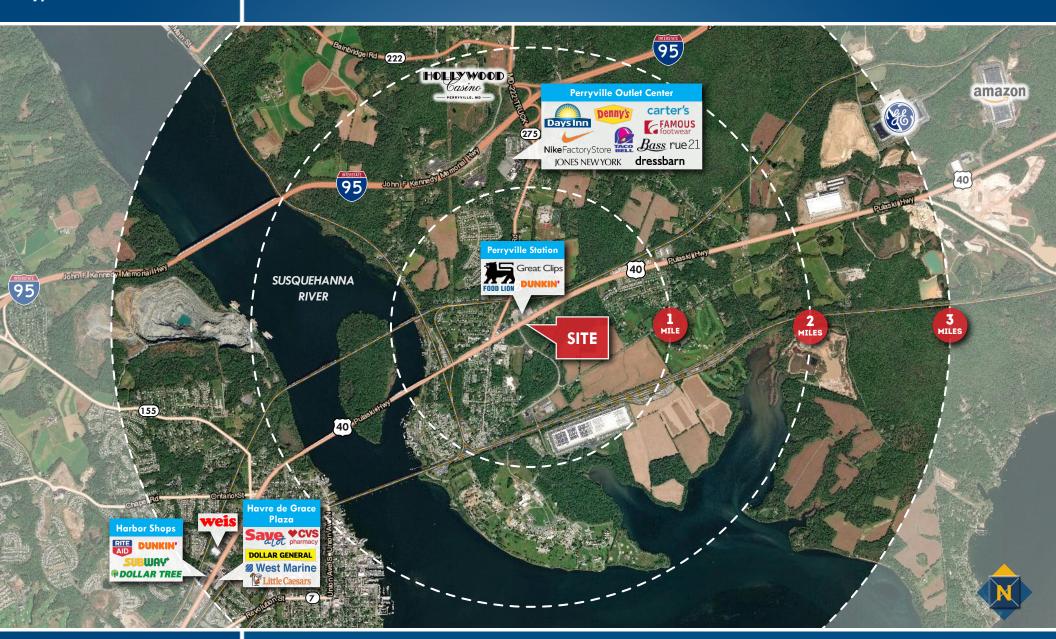

### **TRADE AREA**

PULASKI HIGHWAY & COUDON BOULEVARD | PERRYVILLE, MARYLAND 21903