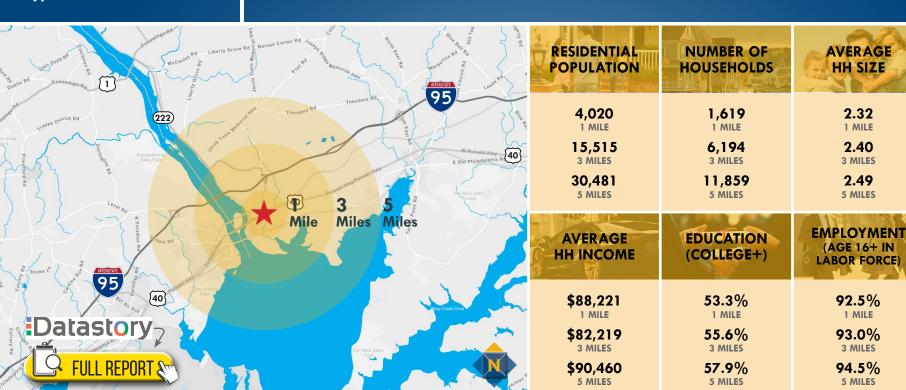

### LOCATION / DEMOGRAPHICS

PULASKI HIGHWAY & COUDON BOULEVARD | PERRYVILLE, MARYLAND 21903

Independent, active seniors nearing the end of their careers or already in retirement, these consumers actively pursue a variety of leisure interests-travel, sports, dining out, museums and concerts.

MEDIAN

AGE

43.7

1 MILE

43.5

3 MILES

44.1

5 MILES

DAYTIME

**POPULATION** 

3,108

1 MILE

17,137

3 MILES

28,829

5 MILES