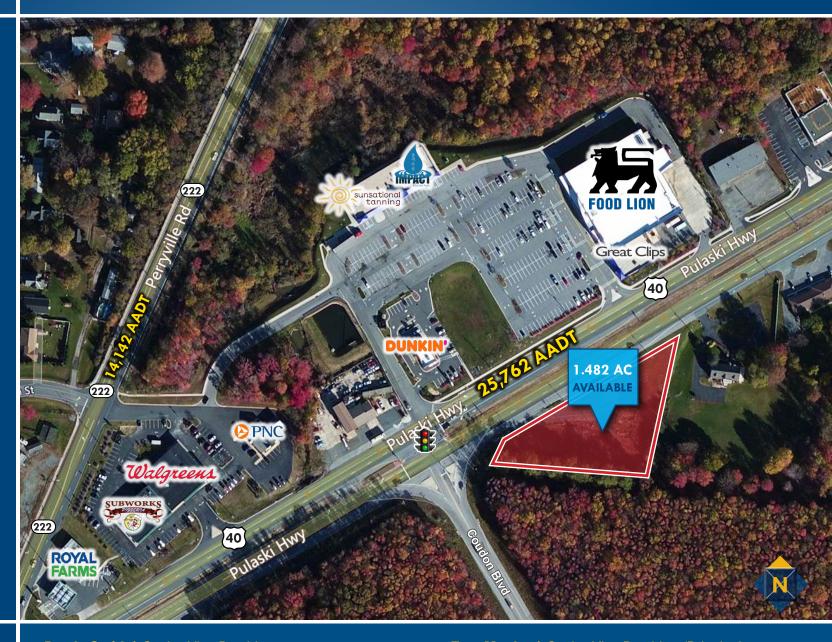

## PAD SITE / BUILD TO SUIT PULASKI HIGHWAY & COUDON BOULEVARD | PERRYVILLE, MARYLAND 21903

#### **AVAILABLE**

1.482 Acres

#### **ZONING**

**C2** (Highway Commercial)

#### **TRAFFIC COUNT**

25,762 AADT (Pulaski Hwy)

#### **HIGHLIGHTS**

- **►** Excellent visibility
- ► Fully signalized intersection
- ► High traffic count
- ► Across from Dunkin' Donuts
- ► Near multiple amenities (banks, food, shopping etc.)
- ► Ready for redevelopment