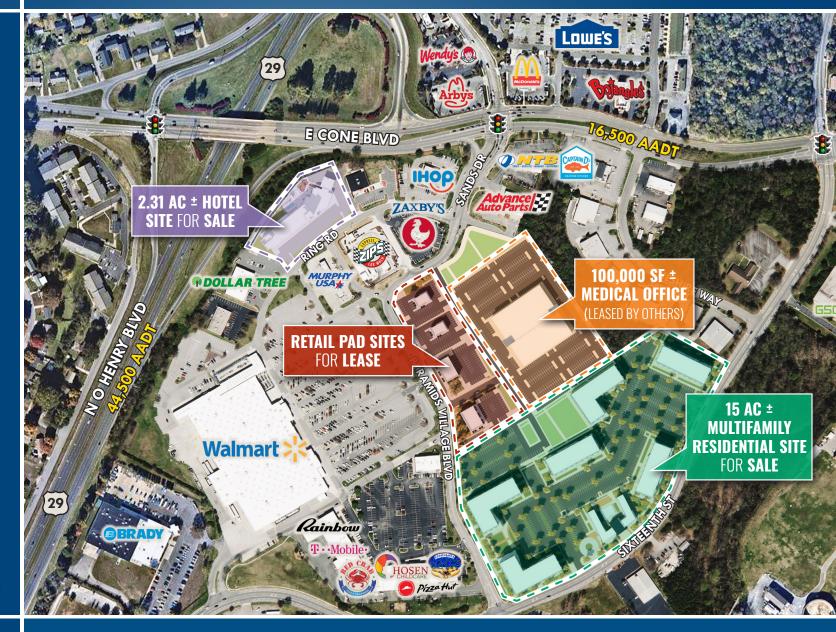

# LOCAL BIRDSEYE PYRAMIDS VILLAGE | 2725-2729 RING ROAD | GREENSBORO, NORTH CAROLINA 27405

### TRADE AREA

PYRAMIDS VILLAGE | 2725-2729 RING ROAD | GREENSBORO, NORTH CAROLINA 27405