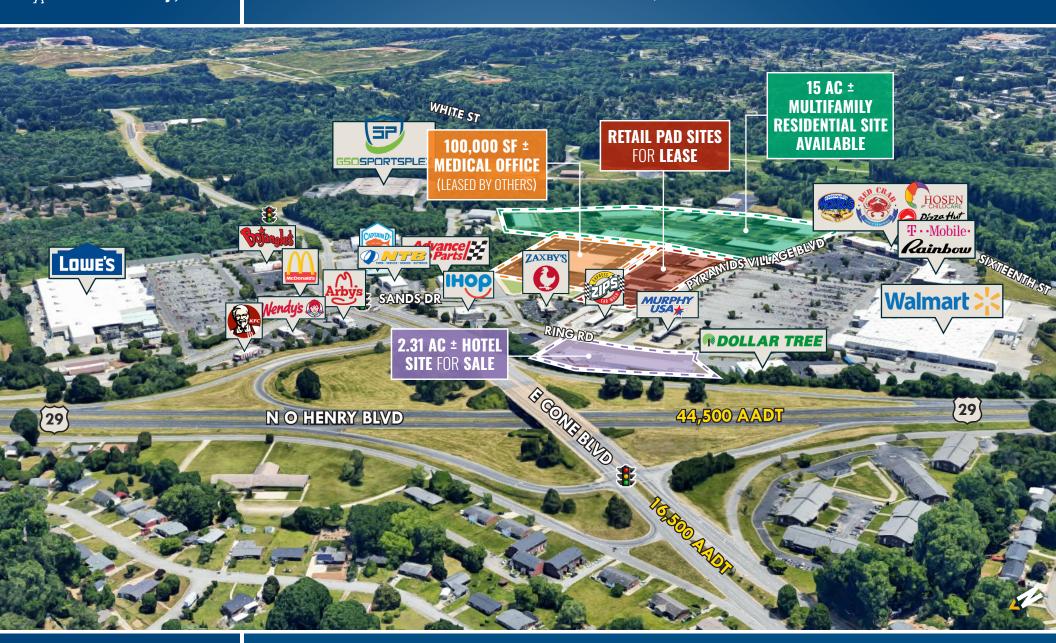

# LOCAL BIRDSEYE PYRAMIDS VILLAGE | 2725-2729 RING ROAD | GREENSBORO, NORTH CAROLINA 27405

### TRADE AREA

PYRAMIDS VILLAGE | 2725-2729 RING ROAD | GREENSBORO, NORTH CAROLINA 27405