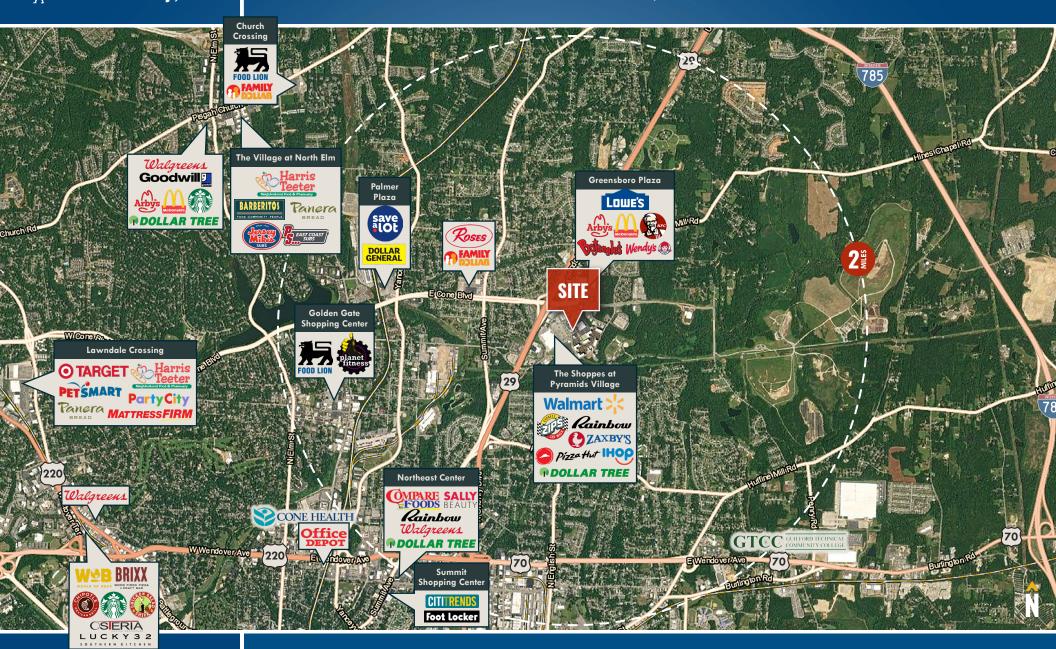

### TRADE AREA

PYRAMIDS VILLAGE | 2725-2729 RING ROAD | GREENSBORO, NORTH CAROLINA 27405

# LOCATION / DEMOGRAPHICS (2022) PYRAMIDS VILLAGE | 2725-2729 RING ROAD | GREENSBORO, NORTH CAROLINA 27405

These conservative, family-oriented consumers are thrifty but willing to carry some debt and are already investing in their futures. They rely on their smartphones, prefer to buy American & travel in the US