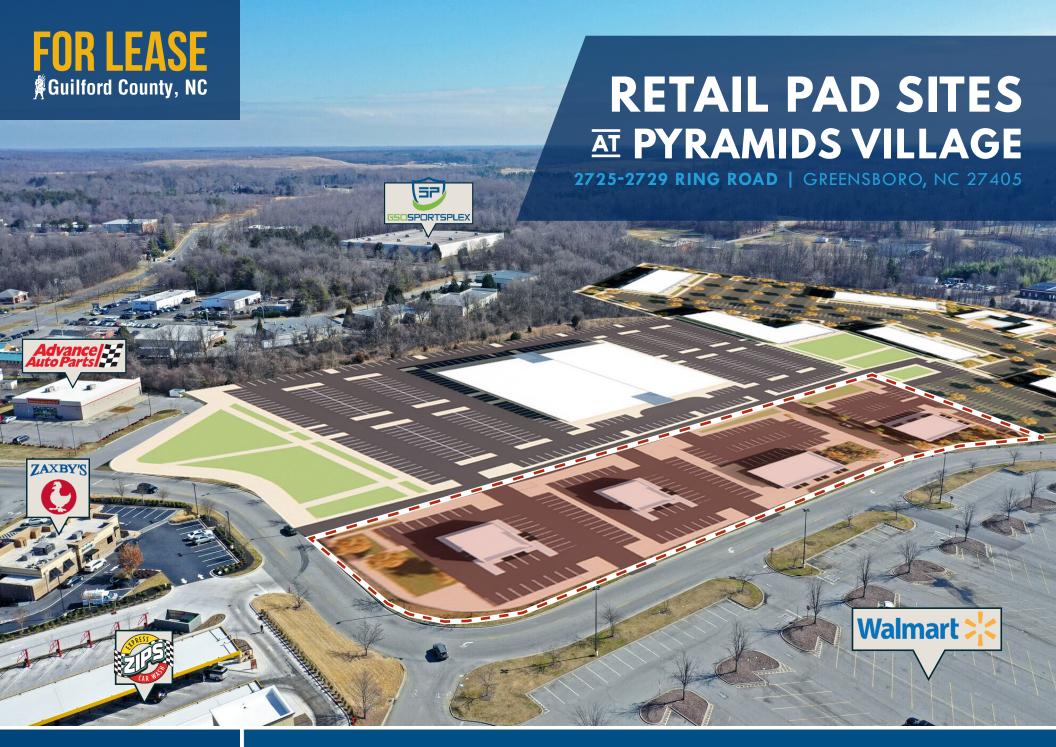

# RETAIL PAD SITES PYRAMIDS VILLAGE | 2725-2729 RING ROAD | GREENSBORO, NORTH CAROLINA 27405

#### **AVAILABLE**

Retail Pad Sites x4 (Build-to-Suit)

### HIGHLIGHTS

- **■** Multiple retail pad sites available (build-to-suit)
- Also available: 2.31 Acre ± hotel site (4 levels, 120 keys)
- Also available: 15 Acre ± multifamily residential site
- ► Located just off of N O Henry Blvd (Rt. 12): 44,500 cars/day
- ► Situated within The Shoppes at Pyramids Village (Walmart, Dollar Tree, IHOP, Rainbow, Zaxby's, Advance Auto Parts)
- ► Phase II to include 100,000 sf ± medical/office building
- ▶ 8 min. drive to Downtown Greensboro
- ► Easy access to I-785, I-840, I-40 and Route 70