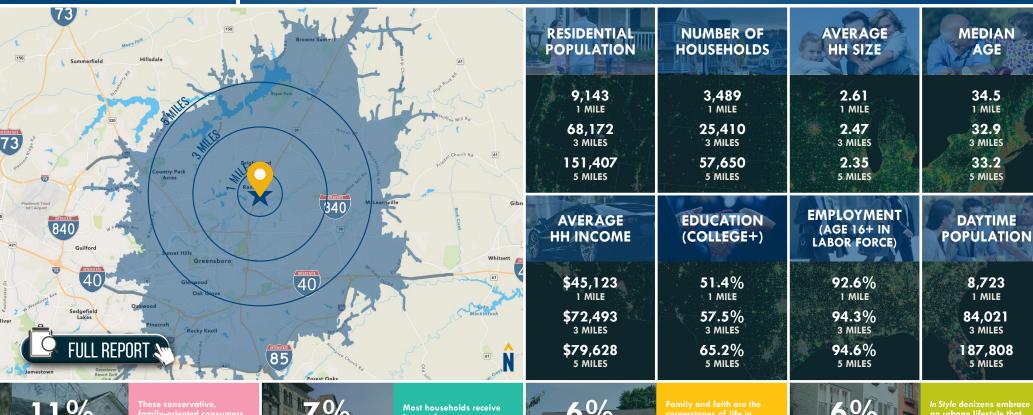

# LOCATION / DEMOGRAPHICS (2022) PYRAMIDS VILLAGE | 2725-2729 RING ROAD | GREENSBORO, NORTH CAROLINA 27405

These conservative, family-oriented consumers are thrifty but willing to carry some debt and are already investing in their futures. They rely on their smartphones, prefer to buy American & travel in the US