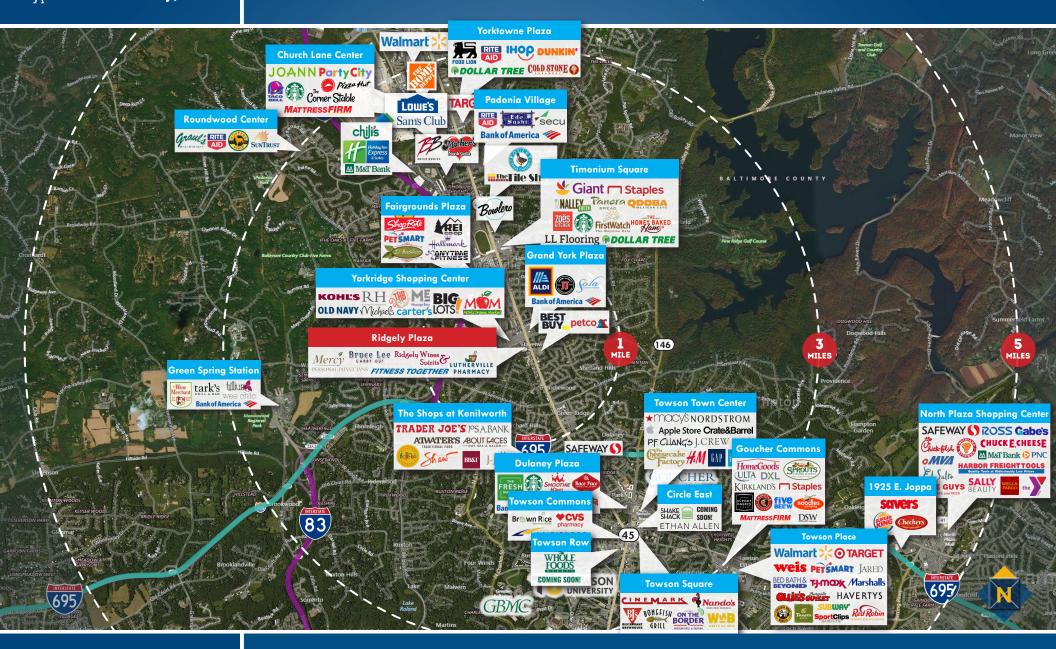

### TRADE AREA

RIDGELY PLAZA | 1734-1776 YORK ROAD | LUTHERVILLE-TIMONIUM, MARYLAND 21093