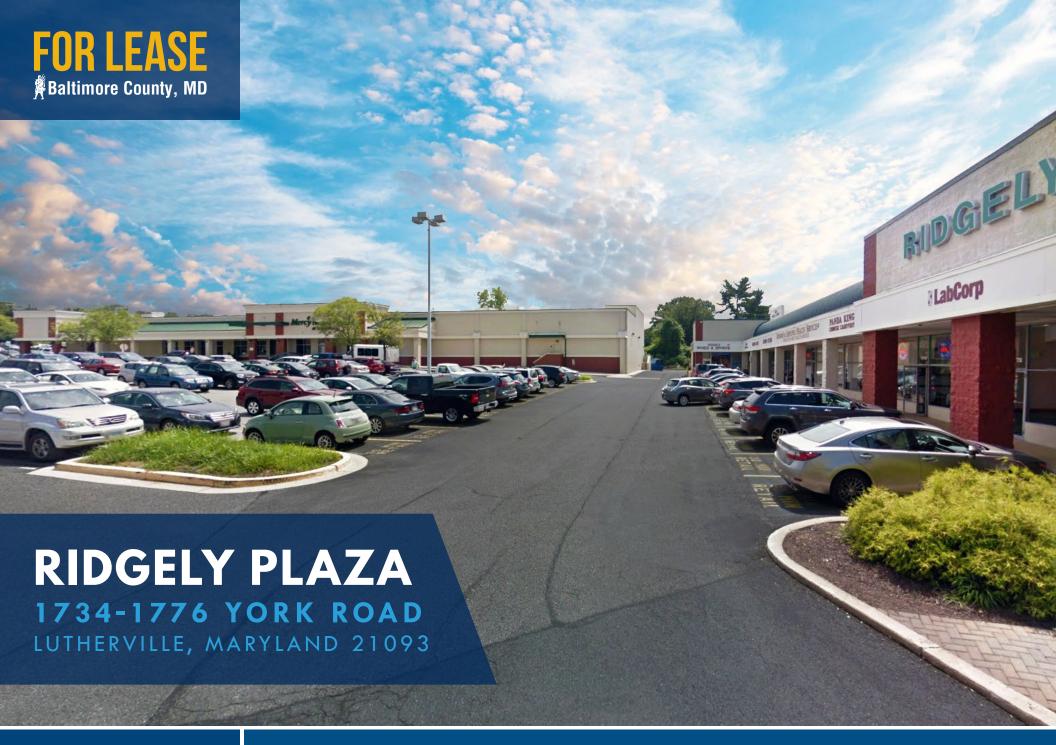

### RIDGELY PLAZA

1734-1776 YORK ROAD | LUTHERVILLE-TIMONIUM, MARYLAND 21093

### **AVAILABLE**

1,315 sf ±

### **OCCUPANCY**

**Immediate** 

### **REAL ESTATE TAXES**

\$4.09 psf (2020-2021)

### **CAM/INSURANCE**

\$4.82 psf

### **RENTAL RATE**

Negotiable

### **HIGHLIGHTS**

- Prime retail, office or medical office space available
- Excellent exposure to the signalized intersection of York Road and Ridgely Road
- Superior York Road visibility (33,000+ vehicles per day)
- ► York Rd pylon signage available
- ► Anchored by Mercy Medical Physicians Pavilion (45,000 sf)
- ► Easy access to I-695 and I-83













John Harrington | Senior Vice President & Principal

★ 410.494.4863 iharrington@mackenziecommercial.com

Tim Harrington | Real Estate Advisor

**10.494.4855 Imharrington