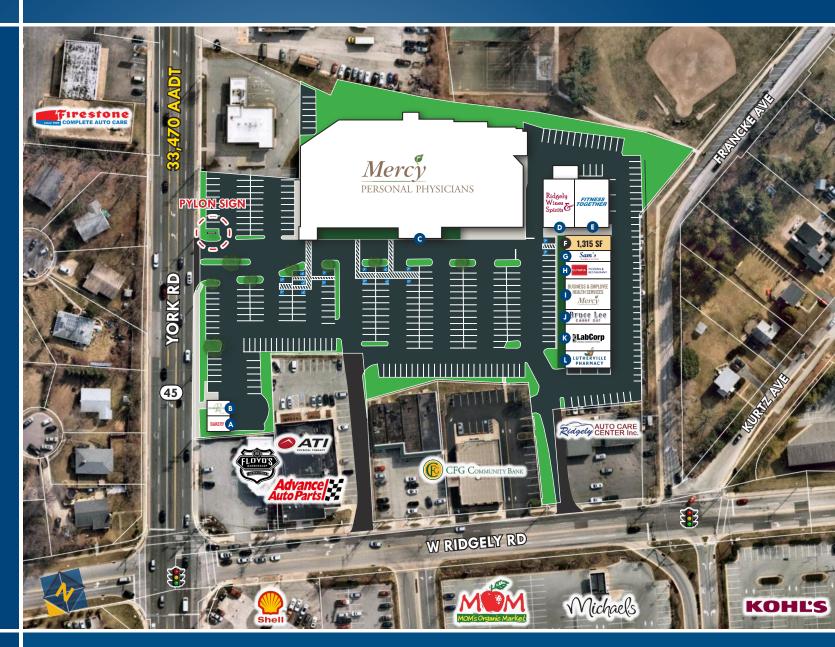

### SITE PLAN

RIDGELY PLAZA | 1734-1776 YORK ROAD | LUTHERVILLE-TIMONIUM, MARYLAND 21093

- **A** Bakery
- **B** Raimondi's Florist
- C Mercy Personal Physicians
- Pidgely Wines & Spirits
- **E** Fitness Together
- Available: 1,315 sf
- **G** Sam's Barber Shop
- H Olympia Pizzeria
- Mercy Health Services
- J Bruce Lee Chinese Carryout
- **K** LabCorp
- Lutherville Pharmacy

### **HIGHLIGHTS**

- Prime retail, office or medical office space available
- Excellent exposure to the signalized intersection of York Road and Ridgely Road
- Superior York Road visibility (33,000+ vehicles per day)
- ► York Rd pylon signage available
- ► Anchored by Mercy Medical Physicians Pavilion (45,000 sf)
- ► Easy access to I-695 and I-83

### **AVAILABLE**

1,315 sf ±