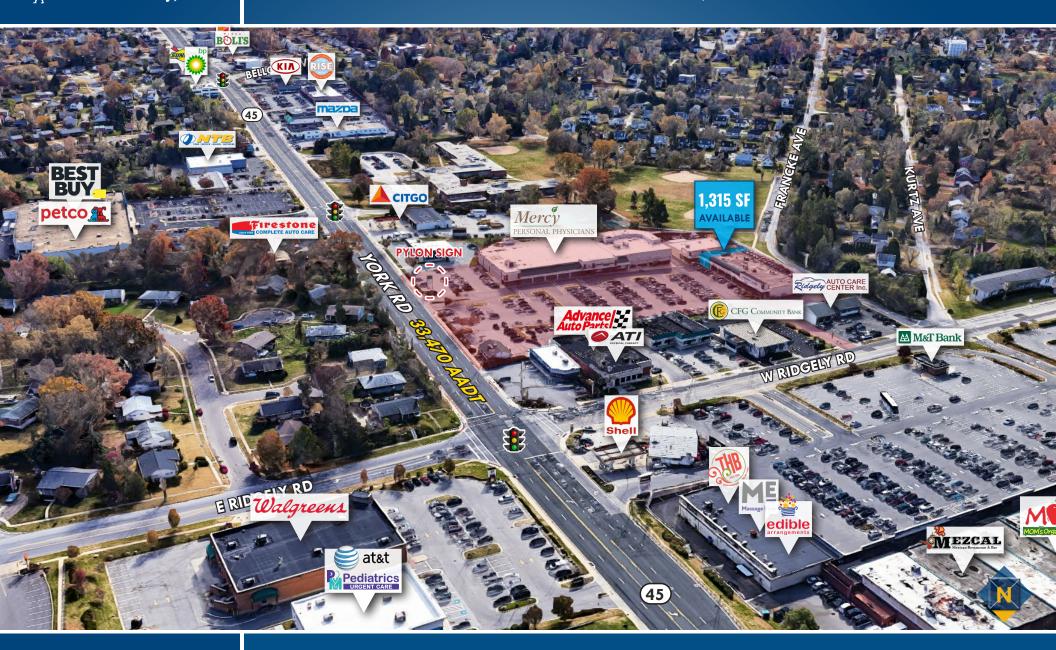

BIRDSEYE
RIDGELY PLAZA | 1734-1776 YORK ROAD | LUTHERVILLE-TIMONIUM, MARYLAND 21093