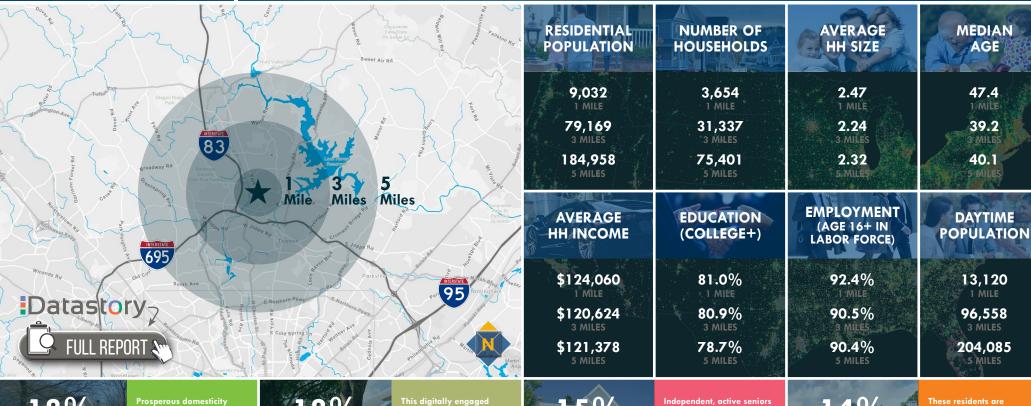

## LOCATION / DEMOGRAPHICS (2020) RIDGELY PLAZA | 1734-1776 YORK ROAD | LUTHERVILLE-TIMONIUM, MARYLAND 21093

best describes these settled denizens. They maintain their higher incomes and standard of living with dual incomes, and shop online and in a variety of stores, from upscale to discount.

2.88 **AVERAGE HH SIZE** 

42.6 MEDIAN AGE

\$92,900 MEDIAN HH INCOME

They also tend to splurge on the latest fashions.

2.14 AVERAGE HH SIZE

24.5 MEDIAN AGE

\$32,200 MEDIAN HH INCOME

nearing the end of their careers or already in retirement, these consumers actively pursue a variety of leisure interests-travel, sports, dining out, museums and concerts.

2.06 **AVERAGE HH SIZE** 

52.3 **MEDIAN AGE** 

\$71,700 **MEDIAN HH INCOME** 

approaching retirement but show few signs of slowing down. They are active in their communities and seasoned travelers, with a lifestyle that is both affluent

2.50 AVERAGE HH SIZE

51.0 MEDIAN AGE

\$103,400 MEDIAN HH INCOME

🛣 410.494.4855 🔀 timharrington@mackenziecommercial.com

LEARN MORE