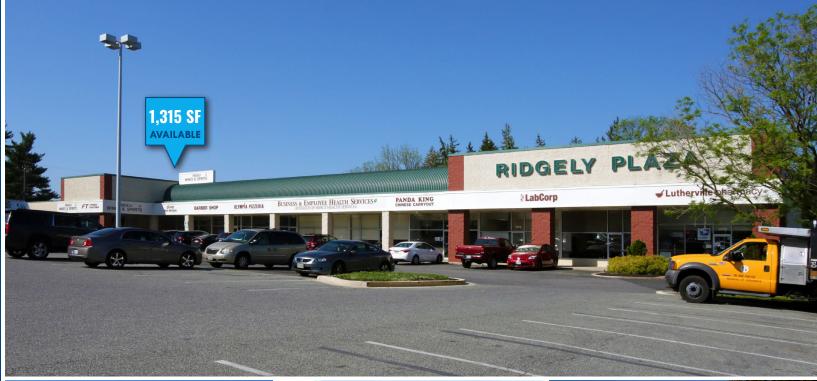

### **AVAILABLE**

1,315 sf ±

### **HIGHLIGHTS**

- Prime retail, office or medical office space available
- Excellent exposure to the signalized intersection of York Road and Ridgely Road
- Superior York Road visibility (33,000+ vehicles per day)
- ► York Rd pylon signage available
- ► Anchored by Mercy Medical Physicians Pavilion (45,000 sf)
- ► Easy access to I-695 and I-83

### SITE PLAN

RIDGELY PLAZA | 1734-1776 YORK ROAD | LUTHERVILLE-TIMONIUM, MARYLAND 21093

- **A** Bakery
- **B** Raimondi's Florist
- C Mercy Personal Physicians
- Pidgely Wines & Spirits
- **E** Fitness Together
- Available: 1,315 sf
- **G** Sam's Barber Shop
- H Olympia Pizzeria
- Mercy Health Services
- J Bruce Lee Chinese Carryout
- **K** LabCorp
- Lutherville Pharmacy