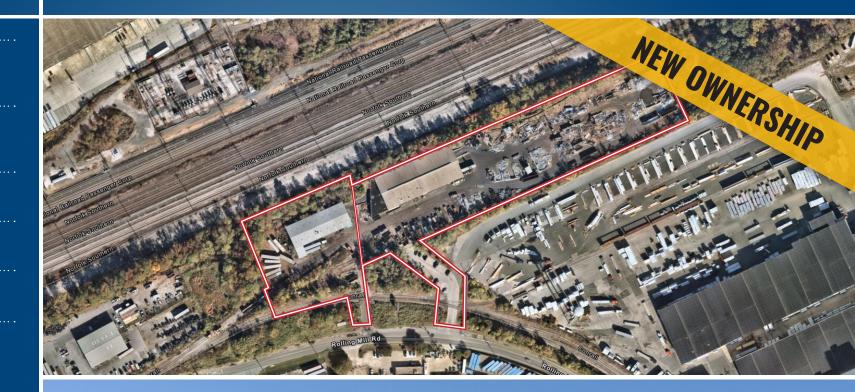

## **7600 ROLLING MILL ROAD** BALTIMORE, MARYLAND 21224

PARCEL #1 2.2 acres ± 12,600 sf ± PARCEL #2 5.4 acres ± 25,600 sf ±

TOTAL 7.6 acres ±

ZONING Mh

LEASE PRICE Negotiable

HIGHLIGHTS

- Public water sewer
- ► Heavy Electric
- ► Rail served
- ► Dock and drive-in loading
- Ten minutes to Port of Baltimore