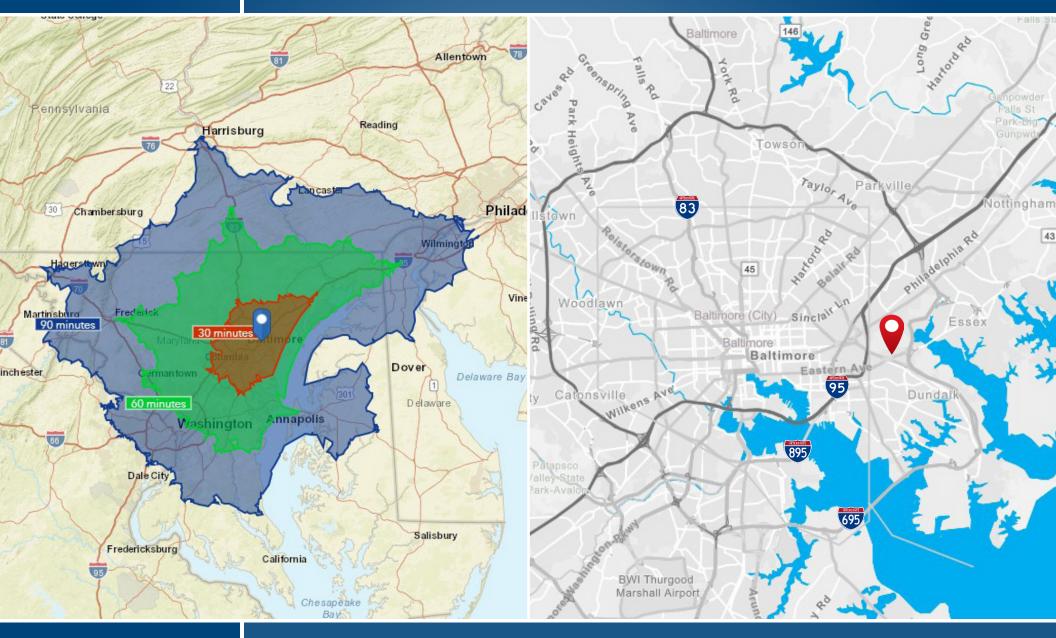

## **7600 ROLLING MILL ROAD** BALTIMORE, MARYLAND 21224

PARCEL #1 2.2 acres ± 12,600 sf ± PARCEL #2 5.4 acres ± 25,600 sf ±

TOTAL 7.6 acres ±

ZONING Mh

LEASE PRICE Negotiable

HIGHLIGHTS

- Public water sewer
- ► Heavy Electric
- ► Rail served
- ► Dock and drive-in loading
- Ten minutes to Port of Baltimore