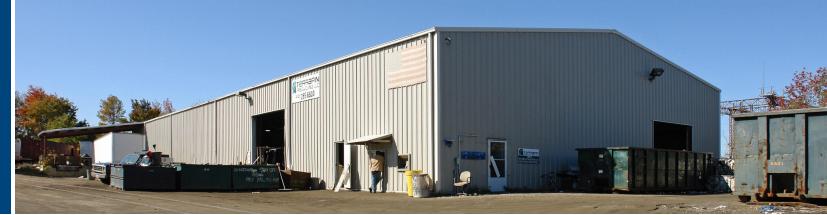

## **7600 ROLLING MILL ROAD** BALTIMORE, MARYLAND 21224

PARCEL #1 2.2 acres ± 12,600 sf ± PARCEL #2 5.4 acres ± 25,600 sf ±

TOTAL 7.6 acres ±

ZONING Mh

LEASE PRICE Negotiable

HIGHLIGHTS

- Public water sewer
- ► Heavy Electric
- ► Rail served
- ► Dock and drive-in loading
- Ten minutes to Port of Baltimore