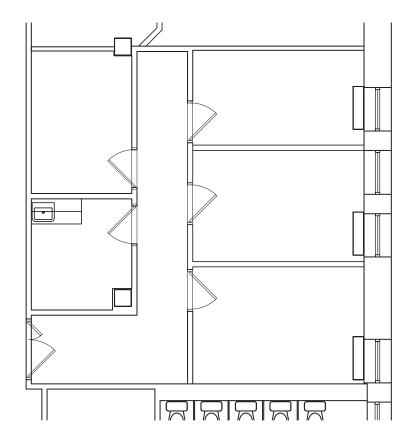

AVAILABLE FOR LEASE:

SUITE 200 - 4,441 SF SUITE 210 - 318 SF SUITE 212A - 1,739 SF SUITE 218 - 2,273 SF **SUITE 317 - 443 SF SUITE 318A - 310 SF** SUITE 319 - 459 SF SUITE 320 - 300 SF SUITE 322 - 462 SF SUITE 323 - 445 SF **UPCOMING VACANCY:** SUITE 300 - 1,506 SF SUITE 321 - 930 SF SUITE 360 - 1.099 SF SUITE 411 - 406 SF SUITE 425 - 823 SF SUITE 428 - 1,117 SF

#### SUITE 300: 1,506 SF

SUITE 319: 459 SF

SUITE 321: 930 SF

SUITE 360: 1,099 SF

SUITE 411: 406 SF

SUITE 425: 823 SF

SUITE 428: 1,117 SF

#### SUITE 438: 1,883 SF