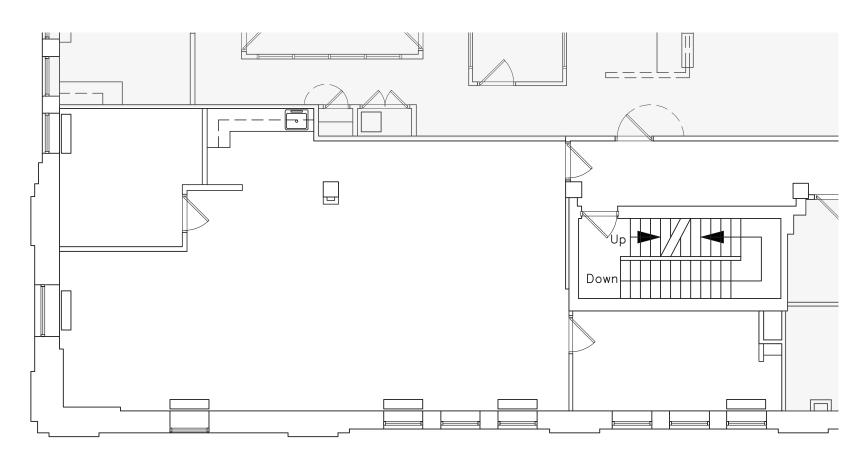

AVAILABLE FOR LEASE:

SUITE 200 - 4,441 SF SUITE 210 - 318 SF SUITE 212A - 1,739 SF SUITE 218 - 2,273 SF **SUITE 317 - 443 SF SUITE 318A - 310 SF** SUITE 319 - 459 SF SUITE 320 - 300 SF SUITE 322 - 462 SF SUITE 323 - 445 SF **UPCOMING VACANCY:** SUITE 300 - 1,506 SF SUITE 321 - 930 SF SUITE 360 - 1.099 SF SUITE 411 - 406 SF SUITE 425 - 823 SF SUITE 428 - 1,117 SF