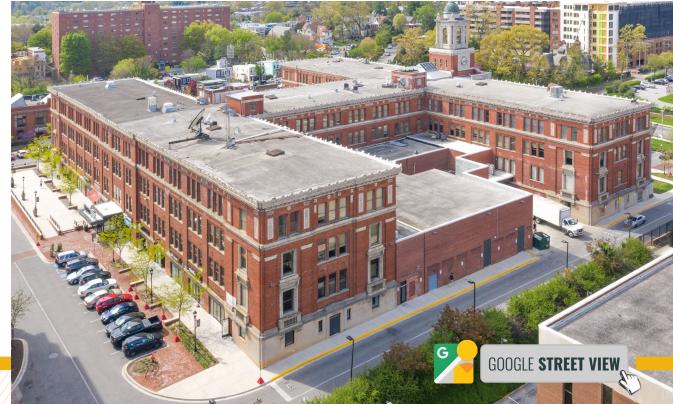

# **PROPERTY**OVERVIEW

#### **HIGHLIGHTS:**

- Local ownership with deep ties to Baltimore City
- Abundant on-site amenities including Starbucks,
   MOM's, Bank of America, Medium Rare, and soon to arrive The Lodge Restaurant
- Multiple Office Spaces Available
- On-site property management with 24 hr. security guard staff
- Close proximity to downtown Baltimore, I-83, & I-695
- 900 on-site garage spaces & 300+ surface spaces