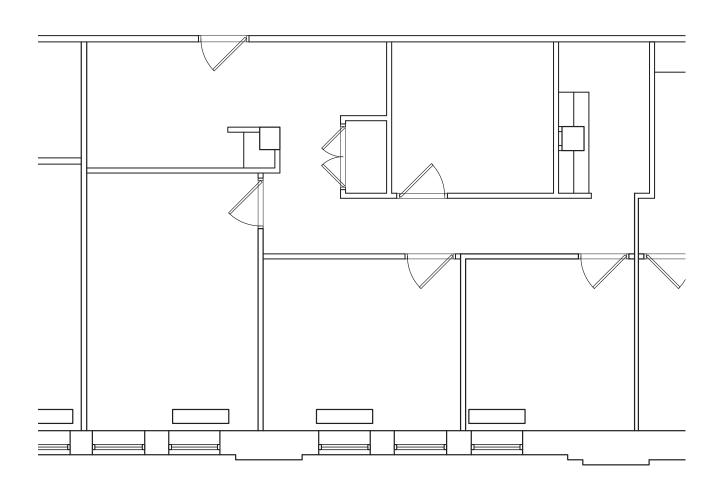

AVAILABLE FOR LEASE:

SUITE 200 - 4,441 SF SUITE 210 - 318 SF SUITE 212A - 1,739 SF SUITE 218 - 2,273 SF **SUITE 317 - 443 SF SUITE 318A - 310 SF** SUITE 319 - 459 SF SUITE 320 - 300 SF SUITE 322 - 462 SF SUITE 323 - 445 SF **UPCOMING VACANCY:** SUITE 300 - 1,506 SF SUITE 321 - 930 SF SUITE 360 - 1.099 SF SUITE 411 - 406 SF SUITE 425 - 823 SF SUITE 428 - 1,117 SF

**RENTAL RATE:** 

**OFFICE: \$31.50/ SF, FS** 

SUITE 438 - 1,883 SF

#### RETAIL TENANTS

**ELM AVENUE** 

**SUITE 210: 318 SF** 

SUITE 212A: 1,739 SF

#### SUITE 218: 2,273 SF

#### SUITE 300: 1,506 SF

SUITE 319: 459 SF

SUITE 321: 930 SF

SUITE 360: 1,099 SF

SUITE 411: 406 SF

SUITE 425: 823 SF

SUITE 428: 1,117 SF

#### SUITE 438: 1,883 SF