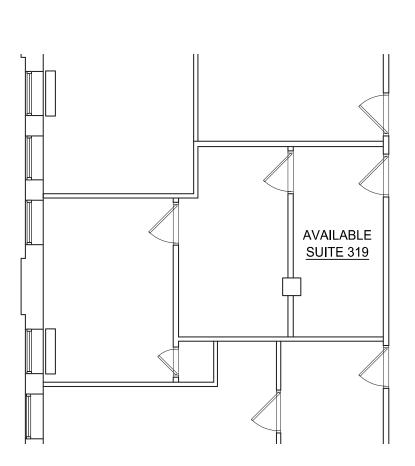

AVAILABLE FOR LEASE:

SUITE 200 - 4,441 SF SUITE 210 - 318 SF SUITE 212A - 1,739 SF SUITE 218 - 2,273 SF **SUITE 317 - 443 SF SUITE 318A - 310 SF** SUITE 319 - 459 SF SUITE 320 - 300 SF SUITE 322 - 462 SF SUITE 323 - 445 SF **UPCOMING VACANCY:** SUITE 300 - 1,506 SF SUITE 321 - 930 SF SUITE 360 - 1.099 SF SUITE 411 - 406 SF SUITE 425 - 823 SF SUITE 428 - 1,117 SF

#### SUITE 300: 1,506 SF

SUITE 319: 459 SF

SUITE 321: 930 SF

SUITE 360: 1,099 SF

SUITE 411: 406 SF

SUITE 425: 823 SF

SUITE 428: 1,117 SF