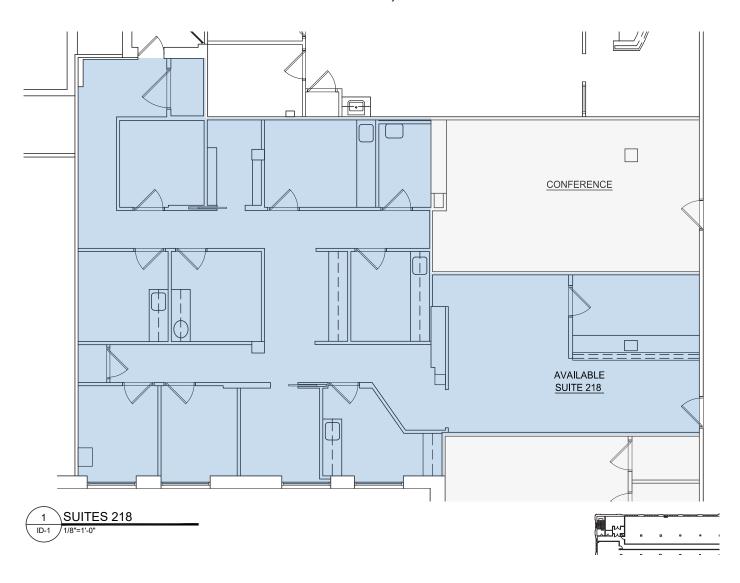

tiple Office Spaces Available
- On-site property management with 24 hr. security guard staff
- Close proximity to downtown Baltimore, I-83, & I-695
- 900 on-site garage spaces & 300+ surface spaces

AVAILABLE FOR LEASE:

SUITE 200 - 4,441 SF SUITE 210 - 318 SF SUITE 212A - 1,739 SF SUITE 218 - 2,273 SF **SUITE 317 - 443 SF SUITE 318A - 310 SF** SUITE 319 - 459 SF SUITE 320 - 300 SF SUITE 322 - 462 SF SUITE 323 - 445 SF **UPCOMING VACANCY:** SUITE 300 - 1,506 SF SUITE 321 - 930 SF SUITE 360 - 1.099 SF SUITE 411 - 406 SF SUITE 425 - 823 SF SUITE 428 - 1,117 SF

**RENTAL RATE:** 

**OFFICE: \$31.50/ SF, FS** 

SUITE 438 - 1,883 SF





#### SITE PLAN





## 8TH STREET

#### RETAIL TENANTS





**ELM AVENUE** 





**SUITE 210: 318 SF** 



SUITE 212A: 1,739 SF





#### SUITE 218: 2,273 SF





#### SUITE 300: 1,506 SF





SUITE 319: 459 SF



SUITE 321: 930 SF









SUITE 360: 1,099 SF





SUITE 411: 406 SF



SUITE 425: 823 SF





SUITE 428: 1,117 SF





#### SUITE 438: 1,883 SF



#### TRADE AREA







# FOR MORE INFO CONTACT:



MATT MUELLER
SENIOR VICE PRESIDENT & PRINCIPAL
410.494.6658
MMUELLER@mackenziecommercial.com



HENSON FORD
VICE PRESIDENT
410.494.6657
HFORD@mackenziecommercial.com



JOE BRADLEY
SENIOR VICE PRESIDENT & PRINCIPAL
410.494.4892
JBRADLEY@mackenziecommercial.com



DYLAN BOZEL

REAL ESTATE ADVISOR

410.494.4896

DBOZEL@mackenziecommercial.com

## ROTUNDA BALTIMORE 1921 MARYLAND



OFFICES IN: ANNAPOLIS, MD BALTIMORE, MD BEL AIR, MD COLUMBIA, MD LUTHERVILLE, MD CHARLOTTESVILLE, VA

WWW.MACKENZIECOMMERCIAL.com

No warranty or representation, e