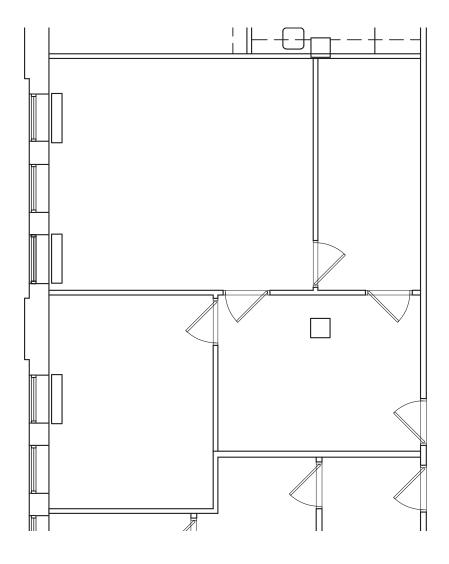

AVAILABLE FOR LEASE:

SUITE 200 - 4,441 SF SUITE 210 - 318 SF SUITE 212A - 1,739 SF SUITE 218 - 2,273 SF **SUITE 317 - 443 SF SUITE 318A - 310 SF** SUITE 319 - 459 SF SUITE 320 - 300 SF SUITE 322 - 462 SF SUITE 323 - 445 SF **UPCOMING VACANCY:** SUITE 300 - 1,506 SF SUITE 321 - 930 SF SUITE 360 - 1.099 SF SUITE 411 - 406 SF SUITE 425 - 823 SF SUITE 428 - 1,117 SF