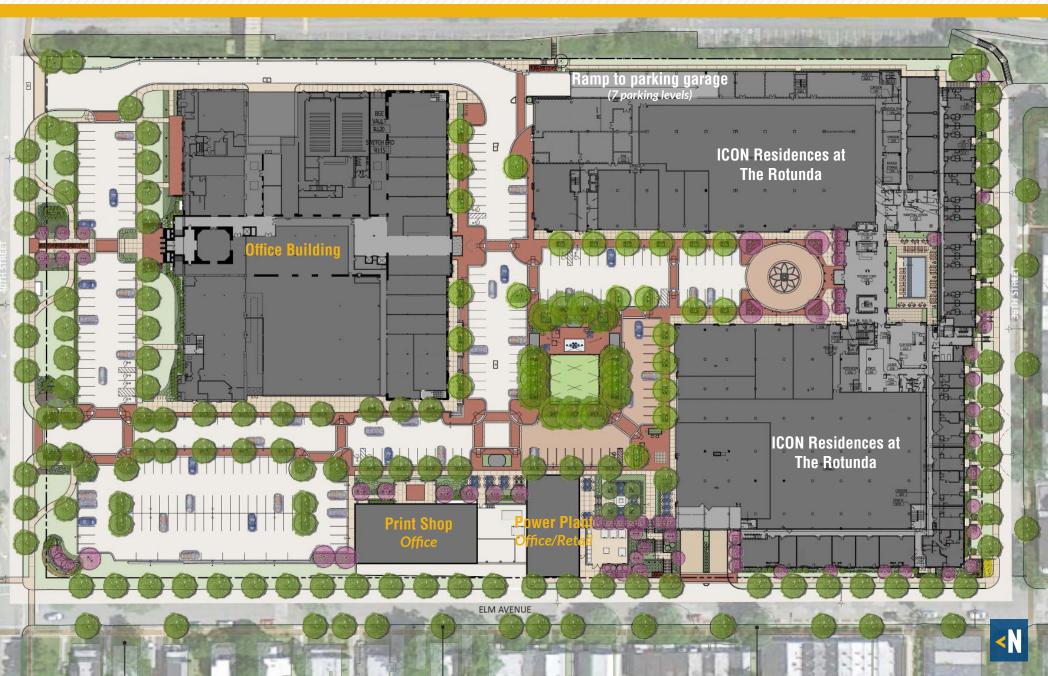

#### SITE PLAN

## 8TH STREET

#### RETAIL TENANTS

**ELM AVENUE** 

**SUITE 210: 318 SF** 

SUITE 212A: 1,739 SF

#### SUITE 218: 2,273 SF

#### SUITE 300: 1,506 SF

SUITE 319: 459 SF

SUITE 321: 930 SF

SUITE 360: 1,099 SF

SUITE 411: 406 SF

SUITE 425: 823 SF

SUITE 428: 1,117 SF

#### SUITE 438: 1,883 SF