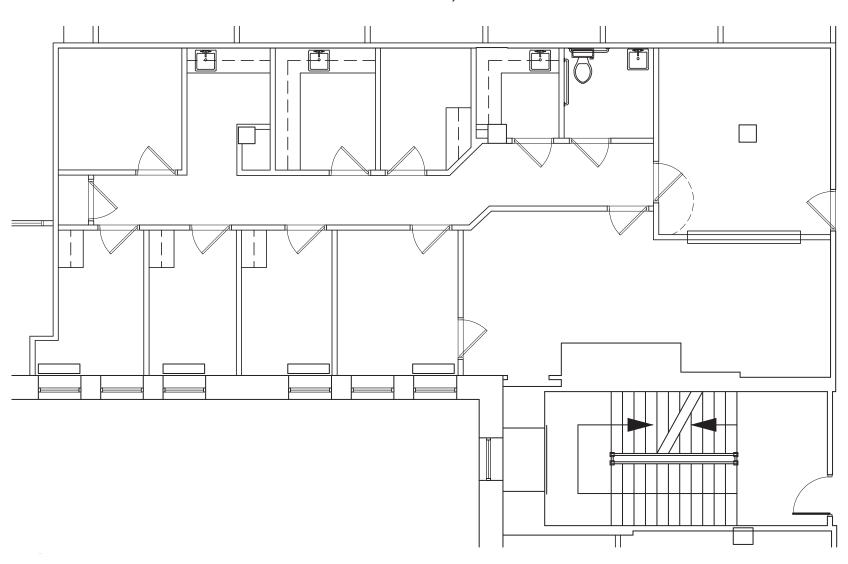

#### SITE PLAN

## 8TH STREET

#### RETAIL TENANTS

**ELM AVENUE** 

**SUITE 210: 318 SF** 

SUITE 212A: 1,739 SF

#### SUITE 218: 2,273 SF

#### SUITE 300: 1,506 SF

SUITE 319: 459 SF

SUITE 321: 930 SF

SUITE 360: 1,099 SF

SUITE 411: 406 SF

SUITE 425: 823 SF

SUITE 428: 1,117 SF

#### SUITE 438: 1,883 SF