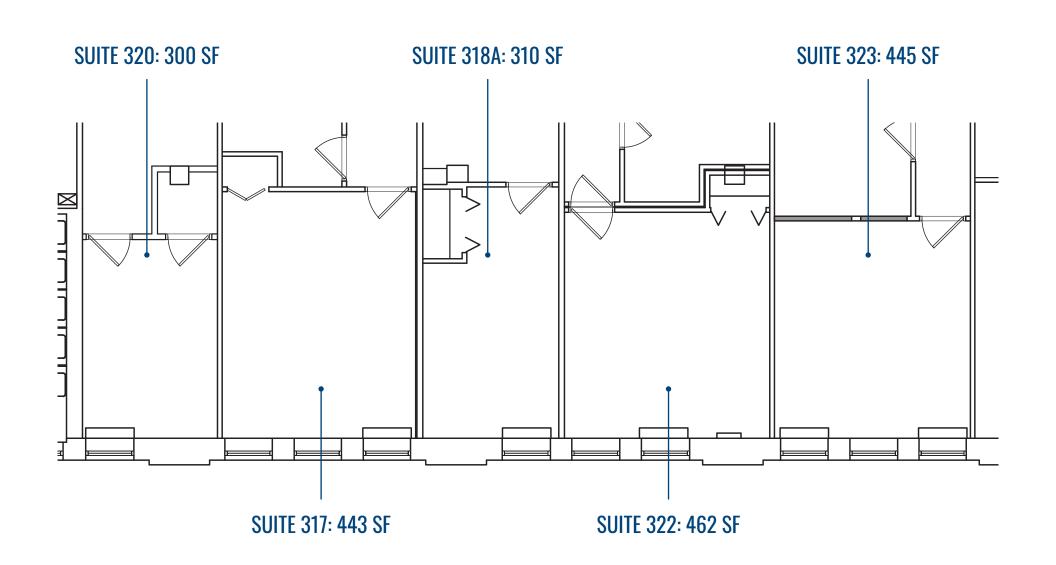

AVAILABLE FOR LEASE:

SUITE 200 - 4,441 SF SUITE 210 - 318 SF SUITE 212A - 1,739 SF SUITE 218 - 2,273 SF **SUITE 317 - 443 SF SUITE 318A - 310 SF** SUITE 319 - 459 SF SUITE 320 - 300 SF SUITE 322 - 462 SF SUITE 323 - 445 SF **UPCOMING VACANCY:** SUITE 300 - 1,506 SF SUITE 321 - 930 SF SUITE 360 - 1.099 SF SUITE 411 - 406 SF SUITE 425 - 823 SF SUITE 428 - 1,117 SF