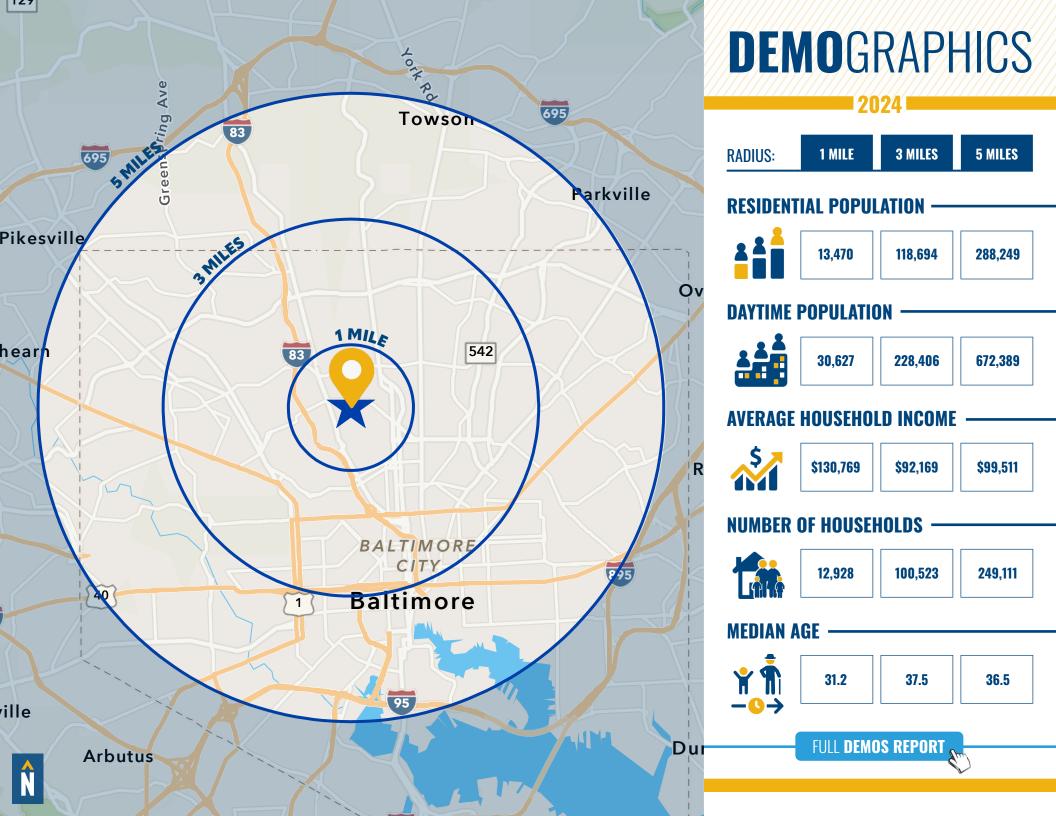

E 200 - 4,441 SF SUITE 210 - 318 SF SUITE 212A - 1,739 SF SUITE 218 - 2,273 SF **SUITE 317 - 443 SF SUITE 318A - 310 SF** SUITE 319 - 459 SF SUITE 320 - 300 SF SUITE 322 - 462 SF SUITE 323 - 445 SF **UPCOMING VACANCY:** SUITE 300 - 1,506 SF SUITE 321 - 930 SF SUITE 360 - 1.099 SF SUITE 411 - 406 SF SUITE 425 - 823 SF SUITE 428 - 1,117 SF

**RENTAL RATE:** 

**OFFICE: \$31.50/ SF, FS** 

SUITE 438 - 1,883 SF





#### SITE PLAN





## 8TH STREET

#### RETAIL TENANTS





**ELM AVENUE** 





**SUITE 210: 318 SF** 



SUITE 212A: 1,739 SF





#### SUITE 218: 2,273 SF





#### SUITE 300: 1,506 SF





SUITE 319: 459 SF



SUITE 321: 930 SF









SUITE 360: 1,099 SF





SUITE 411: 406 SF



SUITE 425: 823 SF





SUITE 428: 1,117 SF





#### SUITE 438: 1,883 SF



#### TRADE AREA







# FOR MORE INFO CONTACT:



MATT MUELLER
SENIOR VICE PRESIDENT & PRINCIPAL
410.494.6658
MMUELLER@mackenziecommercial.com



HENSON FORD
VICE PRESIDENT
410.494.6657
HFORD@mackenziecommercial.com



JOE BRADLEY
SENIOR VICE PRESIDENT & PRINCIPAL
410.494.4892
JBRADLEY@mackenziecommercial.com



DYLAN BOZEL

REAL ESTATE ADVISOR

410.494.4896

DBOZEL@mackenziecommercial.com

## ROTUNDA BALTIMORE 1921 MARYLAND



OFFICES IN: ANNAPOLIS, MD BALTIMORE, MD BEL AIR, MD COLUMBIA, MD LUTHERVILLE, MD CHARLOTTESVILLE, VA

WWW.MACKENZIECOMMERCIAL.com

No warranty or representation, expressed or implied, is made as to the accuracy of the information contained herein, and same is submitted subject to errors, omissions, change of price, rental or other conditions, withdrawal without notice, and to any speci