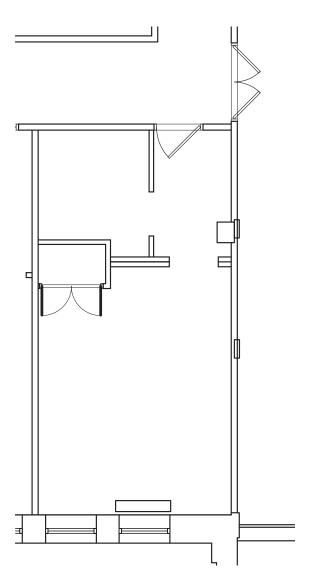

AVAILABLE FOR LEASE:

SUITE 200 - 4,441 SF SUITE 210 - 318 SF SUITE 212A - 1,739 SF SUITE 218 - 2,273 SF **SUITE 317 - 443 SF SUITE 318A - 310 SF** SUITE 319 - 459 SF SUITE 320 - 300 SF SUITE 322 - 462 SF SUITE 323 - 445 SF **UPCOMING VACANCY:** SUITE 300 - 1,506 SF SUITE 321 - 930 SF SUITE 360 - 1.099 SF SUITE 411 - 406 SF SUITE 425 - 823 SF SUITE 428 - 1,117 SF

**RENTAL RATE:** 

**OFFICE: \$31.50/ SF, FS** 

SUITE 438 - 1,883 SF