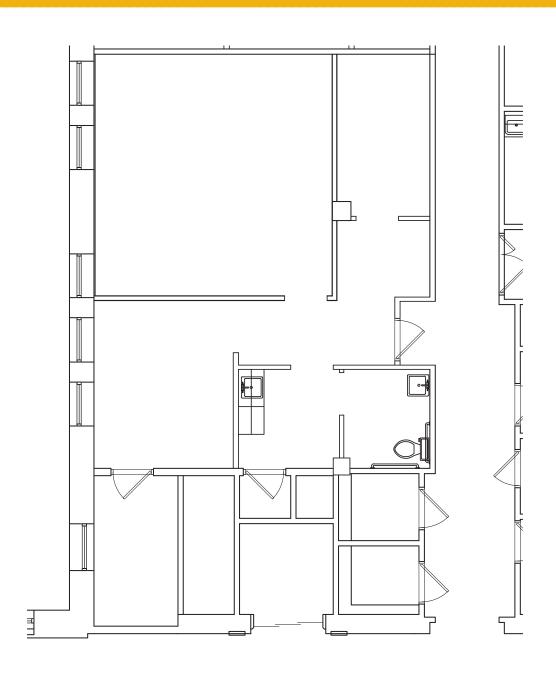

AVAILABLE FOR LEASE:

SUITE 200 - 4,441 SF SUITE 210 - 318 SF SUITE 212A - 1,739 SF SUITE 218 - 2,273 SF **SUITE 317 - 443 SF SUITE 318A - 310 SF** SUITE 319 - 459 SF SUITE 320 - 300 SF SUITE 322 - 462 SF SUITE 323 - 445 SF **UPCOMING VACANCY:** SUITE 300 - 1,506 SF SUITE 321 - 930 SF SUITE 360 - 1.099 SF SUITE 411 - 406 SF SUITE 425 - 823 SF SUITE 428 - 1,117 SF

**RENTAL RATE:** 

**OFFICE: \$31.50/ SF, FS** 

SUITE 438 - 1,883 SF