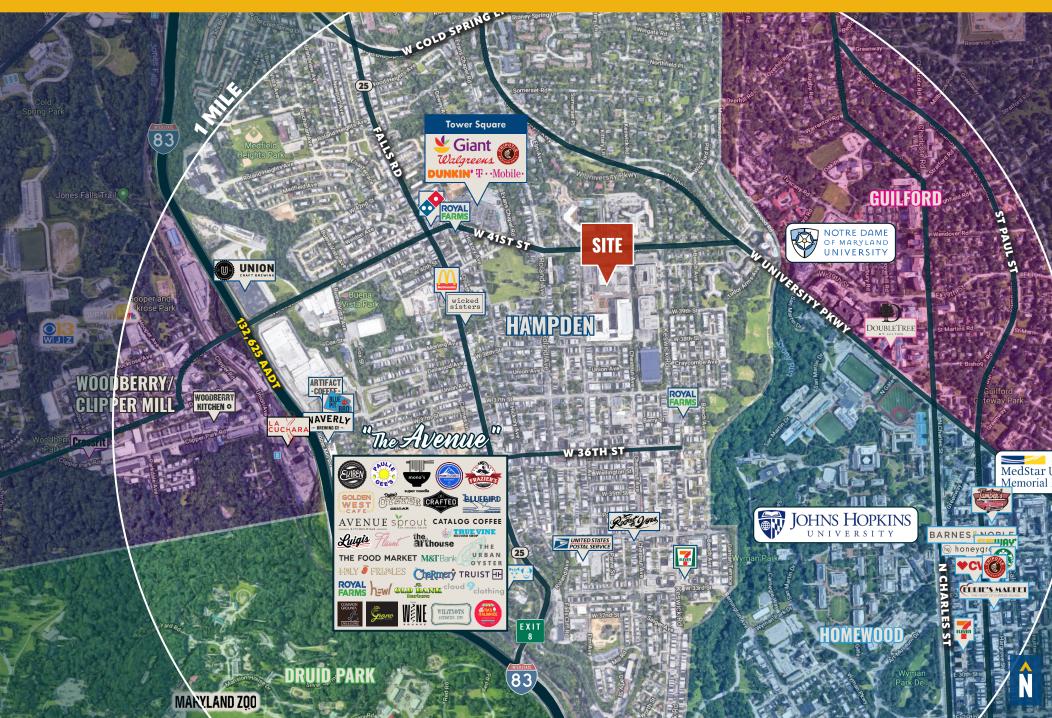

ITE 200 - 4,441 SF SUITE 210 - 318 SF SUITE 212A - 1,739 SF SUITE 218 - 2,273 SF **SUITE 317 - 443 SF SUITE 318A - 310 SF** SUITE 319 - 459 SF SUITE 320 - 300 SF SUITE 322 - 462 SF SUITE 323 - 445 SF **UPCOMING VACANCY:** SUITE 300 - 1,506 SF SUITE 321 - 930 SF SUITE 360 - 1.099 SF SUITE 411 - 406 SF SUITE 425 - 823 SF SUITE 428 - 1,117 SF

**RENTAL RATE:** 

**OFFICE: \$31.50/ SF, FS** 

SUITE 438 - 1,883 SF





#### SITE PLAN





## 8TH STREET

#### RETAIL TENANTS





**ELM AVENUE** 





**SUITE 210: 318 SF** 



SUITE 212A: 1,739 SF





#### SUITE 218: 2,273 SF





#### SUITE 300: 1,506 SF





SUITE 319: 459 SF



SUITE 321: 930 SF









SUITE 360: 1,099 SF





SUITE 411: 406 SF



SUITE 425: 823 SF





SUITE 428: 1,117 SF





#### SUITE 438: 1,883 SF



#### TRADE AREA







# FOR MORE INFO CONTACT:



MATT MUELLER
SENIOR VICE PRESIDENT & PRINCIPAL
410.494.6658
MMUELLER@mackenziecommercial.com



HENSON FORD
VICE PRESIDENT
410.494.6657
HFORD@mackenziecommercial.com



JOE BRADLEY
SENIOR VICE PRESIDENT & PRINCIPAL
410.494.4892
JBRADLEY@mackenziecommercial.com



DYLAN BOZEL

REAL ESTATE ADVISOR

410.494.4896

DBOZEL@mackenziecommercial.com

## ROTUNDA BALTIMORE 1921 MARYLAND



OFFICES IN: ANNAPOLIS, MD BALTIMORE, MD BEL AIR, MD COLUMBIA, MD LUTHERVILLE, MD CHARLOTTESVILLE, VA

WWW.MACKENZIECOMMERCIAL.com

No warranty or representation, expressed or implied, is made as to the accuracy of the information contained herein, and same is submitted subject to errors, omissions, change of price, rental or other conditions, withdrawal without notice, and to any spe