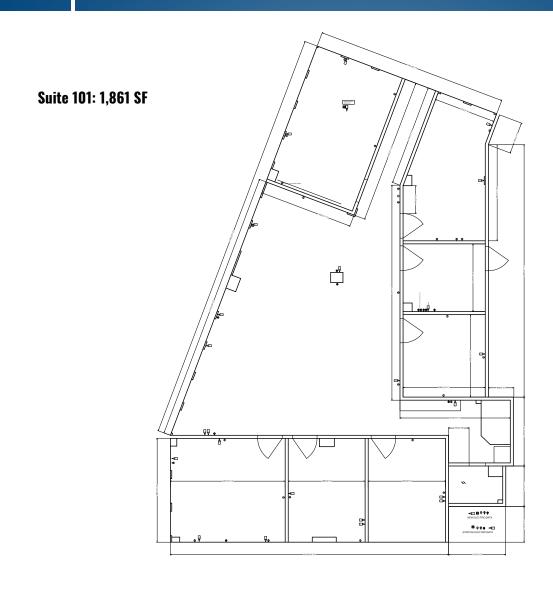

### **AVAILABLE**

Suite 101: 1,861 SF

# **FLOOR PLAN**

100 SEVERN AVENUE | ANNAPOLIS, MARYLAND, 21403

Trish Farrell | Senior Vice President/Principal

LOCATION
100 SEVERN AVENUE | ANNAPOLIS, MARYLAND, 21403