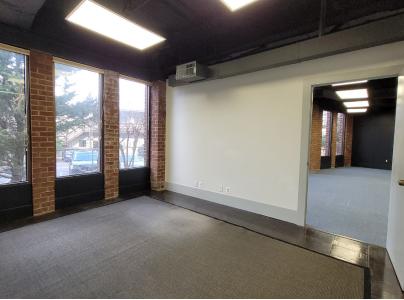

# **SUITE PHOTOS**

100 SEVERN AVENUE | ANNAPOLIS, MARYLAND, 21403

### **HIGHLIGHTS**

- ► Rarely available corner office condominium for lease offering floor to ceiling window line and water views of the U.S. Naval Academy and the Severn River
- ► The space is nicely appointed with 5 offices, conference room with banana wood finishes, and bullpen area
- ▶ On site parking
- ► Within walking distance to several upscale restaurants, including Ruth's Chris Steakhouse, Forward Brewing, O'Learys Seafood, Boatyard Bar & Grill, Carrol's Creek Cafe, as well as downtown Annapolis and City Dock
- ► Located immediately across Spa Creek from City Dock