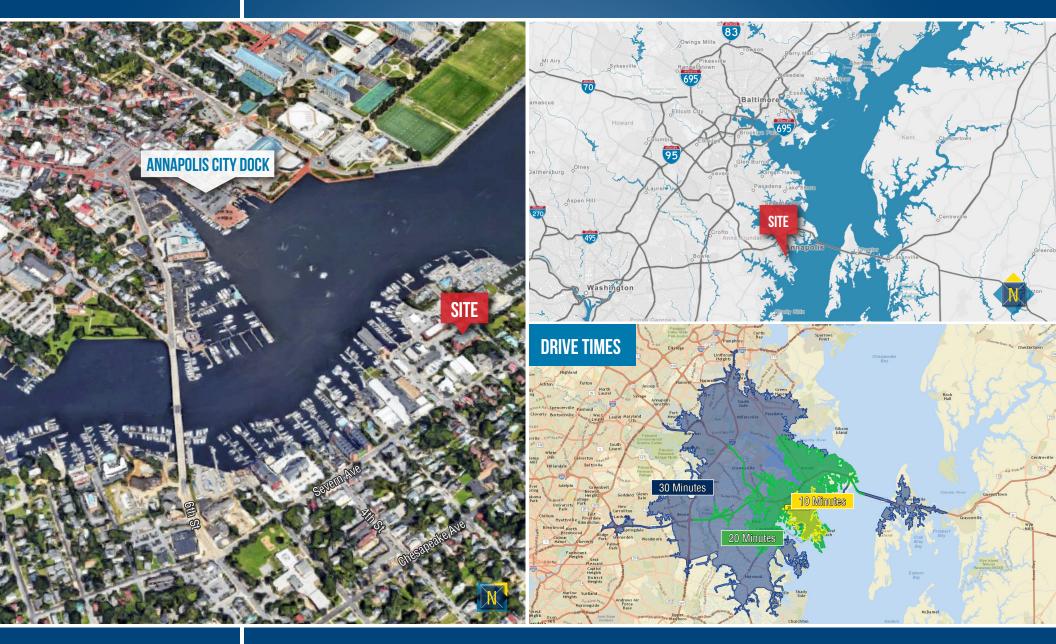

# **FLOOR PLAN**

100 SEVERN AVENUE | ANNAPOLIS, MARYLAND, 21403

Trish Farrell | Senior Vice President/Principal

LOCATION
100 SEVERN AVENUE | ANNAPOLIS, MARYLAND, 21403

### **HIGHLIGHTS**

- ► Rarely available corner office condominium for lease offering floor to ceiling window line and water views of the U.S. Naval Academy and the Severn River
- ► The space is nicely appointed with 5 offices, conference room with banana wood finishes, and bullpen area
- ▶ On site parking
- ► Within walking distance to several upscale restaurants, including Ruth's Chris Steakhouse, Forward Brewing, O'Learys Seafood, Boatyard Bar & Grill, Carrol's Creek Cafe, as well as downtown Annapolis and City Dock
- ► Located immediately across Spa Creek from City Dock