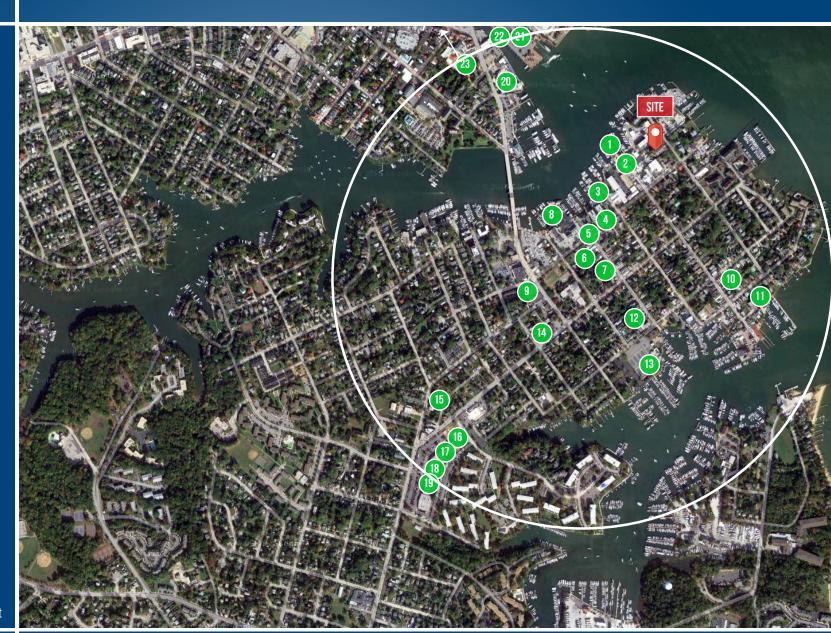

# AMENITIES MAP (0.5 MILE RADIUS) 100 SEVERN AVENUE | ANNAPOLIS, MARYLAND, 21403

## RESTAURANTS, DELIS, & CAFES

- Chart House
- Bread and Butter Kitchen
- O'Learys Seafood
- Ruth's Chris Steak House
- Lewnes' Steakhouse
- Boatyard Bar & Grill
- Forward Brewing
- Carrol's Creek Cafe
- Blackwall Hitch
- Leeward Market Cafe & Grocery
- Wild Country Seafood
- Davis' Pub
- Lazy Palm
- (14) Bakers & Co
- (15) Vin 909
- Adam's Taphouse and Grille
- Eastport Kitchen
- Sammy's Italian Pizza Kitchen
- China Wok
- Pusser's Caribbean Grille
- (21) Bitty & Beau's Coffee
- (22) Armadillo's
- O'Brien's Oyster Bar & Restaurant

### **DAYCARES**

- Colonial Nursery School
- Preschool for the Arts at St. Anne's

### **FITNESS CENTERS**

- 1 Annapolis Athletic Club
- 2 The Pip Moyer Recreation Center