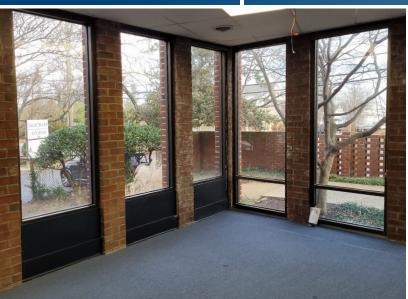

SEVERN AVENUE | ANNAPOLIS, MARYLAND, 21403

### **AVAILABLE**

Suite 101: 1,861 SF

### **LEASE PRICE**

\$32.00/SF + electric and janitorial

### **HIGHLIGHTS**

- ► Rarely available corner office condominium for lease offering floor to ceiling window line and water views of the U.S. Naval Academy and the Severn River
- ► The space is nicely appointed with 5 offices, conference room with banana wood finishes, and bullpen area
- ▶ On site parking
- ► Within walking distance to several upscale restaurants, including Ruth's Chris Steakhouse, Forward Brewing, O'Learys Seafood, Boatyard Bar & Grill, Carrol's Creek Cafe, as well as downtown Annapolis and City Dock
- ► Located immediately across Spa Creek from City Dock







# **SUITE PHOTOS**

100 SEVERN AVENUE | ANNAPOLIS, MARYLAND, 21403













# **FLOOR PLAN**

100 SEVERN AVENUE | ANNAPOLIS, MARYLAND, 21403





Trish Farrell | Senior Vice President/Principal

LOCATION
100 SEVERN AVENUE | ANNAPOLIS, MARYLAND, 21403







# AMENITIES MAP (0.5 MILE RADIUS) 100 SEVERN AVENUE | ANNAPOLIS, MARYLAND, 21403

## RESTAURANTS, DELIS, & CAFES

- Chart House
- Bread and Butter Kitchen
- O'Learys Seafood
- Ruth's Chris Steak House
- Lewnes' Steakhouse
- Boatyard Bar & Grill
- Forward Brewing
- Carrol's Creek Cafe
- Blackwall Hitch
- Leeward Market Cafe & Grocery
- Wild Country Seafood
- Davis' Pub
- Lazy Palm
- (14) Bakers & Co
- (15) Vin 909
- Adam's Taphouse and Grille
- Eastport Kitchen
- Sammy's Italian Pizza Kitchen
- China Wok
- Pusser's Caribbean Grille
- (21) Bitty & Beau's Coffee
- (22) Armadillo's
- O'Brien's Oyster Ba