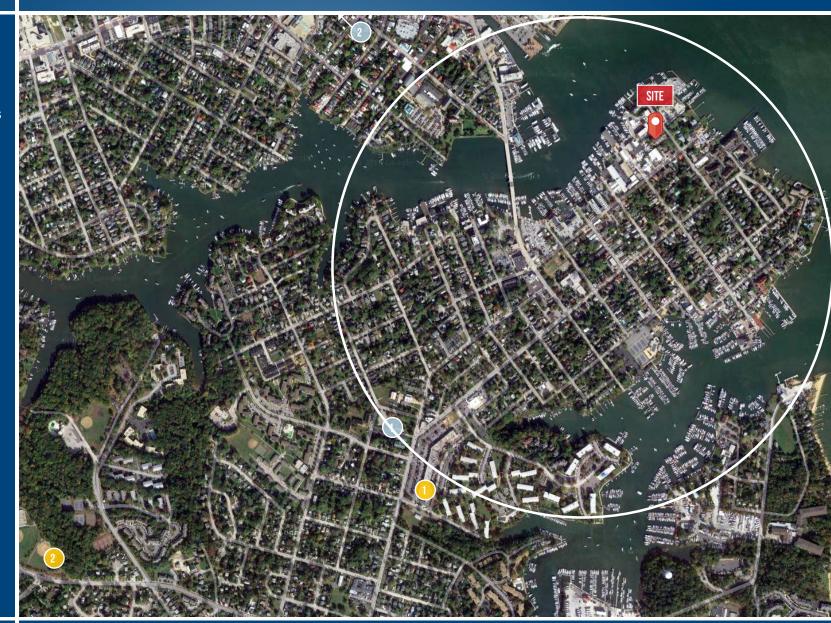

# AMENITIES MAP (0.5 MILE RADIUS) 100 SEVERN AVENUE | ANNAPOLIS, MARYLAND, 21403