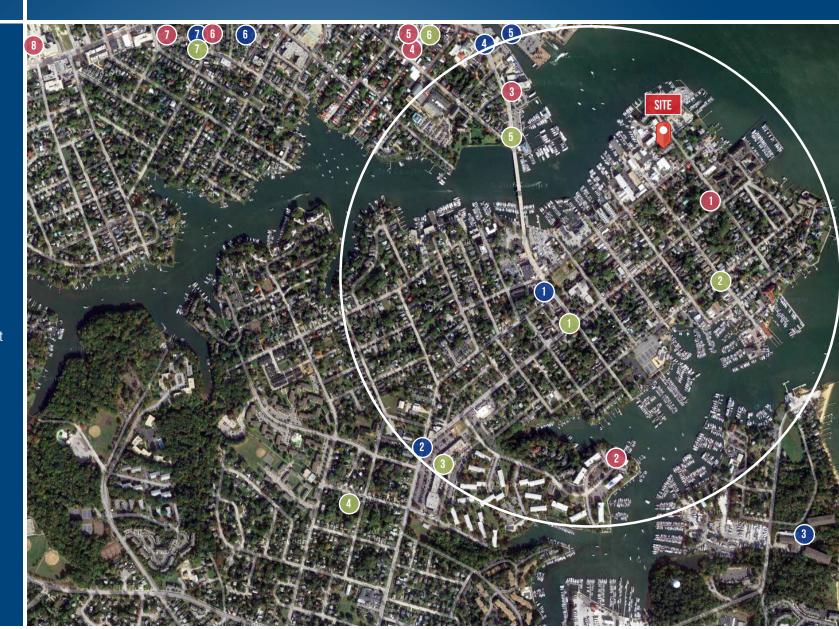

# AMENITIES MAP (0.5 MILE RADIUS) 100 SEVERN AVENUE | ANNAPOLIS, MARYLAND, 21403

## RESTAURANTS, DELIS, & CAFES

- Chart House
- Bread and Butter Kitchen
- O'Learys Seafood
- Ruth's Chris Steak House
- Lewnes' Steakhouse
- Boatyard Bar & Grill
- Forward Brewing
- Carrol's Creek Cafe
- Blackwall Hitch
- Leeward Market Cafe & Grocery
- Wild Country Seafood
- Davis' Pub
- Lazy Palm
- (14) Bakers & Co
- (15) Vin 909
- Adam's Taphouse and Grille
- Eastport Kitchen
- Sammy's Italian Pizza Kitchen
- China Wok
- Pusser's Caribbean Grille
- (21) Bitty & Beau's Coffee
- (22) Armadillo's
- O'Brien's Oyster Bar & Restaurant

### **DAYCARES**

- Colonial Nursery School
- Preschool for the Arts at St. Anne's

### **FITNESS CENTERS**

- 1 Annapolis Athletic Club
- 2 The Pip Moyer Recreation Center

# AMENITIES MAP (0.5 MILE RADIUS) 100 SEVERN AVENUE | ANNAPOLIS, MARYLAND, 21403

- 1)BB&T
- 2) PNC
- (3) First National
- (4) BB&T City Dock Branch
- (5) USAA Financial Center
- (6) M&T Bank
- 7 SECU Credit Union

### HOTELS

- 1) Inn at Horn Point
- 2 Choice Hotels
- Annapolis Waterfront Hotel
- Georgian House Bed & Breakfast
- 5 Scotlaur Inn
- 6 Loews Annapolis Hotel
- O'Callaghan Annapolis Hotel
- 1 The Westin Annapolis

### **CONVENIENCE STORES**

- 1) Royal Farms
- 2 Leeward Market Cafe & Grocery
- 3 Rite Aid Pharmacy
- 4 Sanky's Groceries
- 5 Yacht Basin CITGO
- 6 CVS