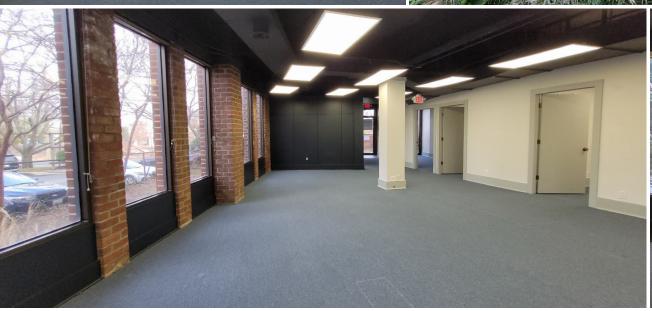

ERN AVENUE | ANNAPOLIS, MARYLAND, 21403

### **AVAILABLE**

Suite 101: 1,861 SF

### **LEASE PRICE**

\$32.00/SF + electric and janitorial

### **HIGHLIGHTS**

- ► Rarely available corner office condominium for lease offering floor to ceiling window line and water views of the U.S. Naval Academy and the Severn River
- ► The space is nicely appointed with 5 offices, conference room with banana wood finishes, and bullpen area
- ▶ On site parking
- ► Within walking distance to several upscale restaurants, including Ruth's Chris Steakhouse, Forward Brewing, O'Learys Seafood, Boatyard Bar & Grill, Carrol's Creek Cafe, as well as downtown Annapolis and City Dock
- ► Located immediately across Spa Creek from City Dock







# **SUITE PHOTOS**

100 SEVERN AVENUE | ANNAPOLIS, MARYLAND, 21403













# **FLOOR PLAN**

100 SEVERN AVENUE | ANNAPOLIS, MARYLAND, 21403





Trish Farrell | Senior Vice President/Principal

LOCATION
100 SEVERN AVENUE | ANNAPOLIS, MARYLAND, 21403







# AMENITIES MAP (0.5 MILE RADIUS) 100 SEVERN AVENUE | ANNAPOLIS, MARYLAND, 21403

## RESTAURANTS, DELIS, & CAFES

- Chart House
- Bread and Butter Kitchen
- O'Learys Seafood
- Ruth's Chris Steak House
- Lewnes' Steakhouse
- Boatyard Bar & Grill
- Forward Brewing
- Carrol's Creek Cafe
- Blackwall Hitch
- Leeward Market Cafe & Grocery
- Wild Country Seafood
- Davis' Pub
- Lazy Palm
- (14) Bakers & Co
- (15) Vin 909
- Adam's Taphouse and Grille
- Eastport Kitchen
- Sammy's Italian Pizza Kitchen
- China Wok
- Pusser's Caribbean Grille
- (21) Bitty & Beau's Coffee
- (22) Armadillo's
- O'Brien's Oyster Bar &