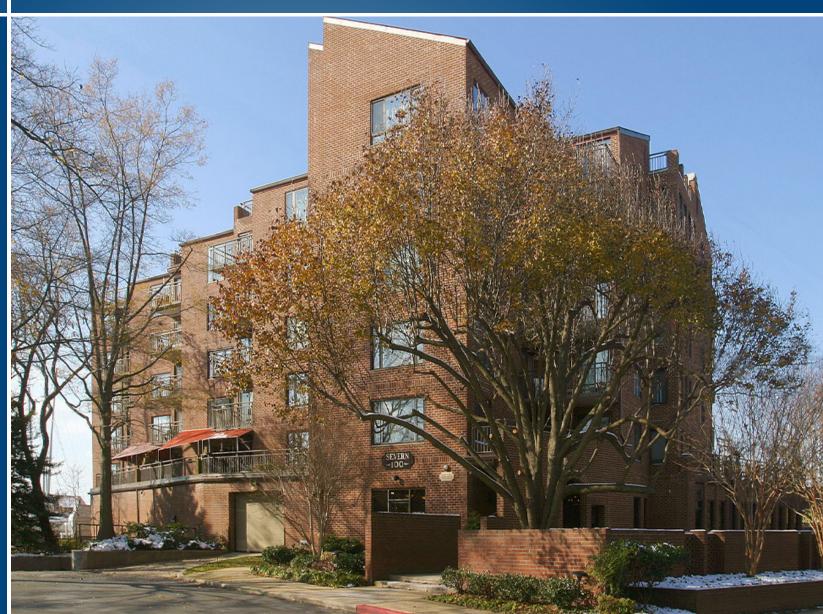

## **100 SEVERN AVENUE**

100 SEVERN AVENUE | ANNAPOLIS, MARYLAND, 21403

### **HIGHLIGHTS**

- ► Rarely available corner office condominium for lease offering floor to ceiling window line and water views of the U.S. Naval Academy and the Severn River
- ► The space is nicely appointed with 5 offices, conference room with banana wood finishes, and bullpen area
- ▶ On site parking
- ► Within walking distance to several upscale restaurants, including Ruth's Chris Steakhouse, Forward Brewing, O'Learys Seafood, Boatyard Bar & Grill, Carrol's Creek Cafe, as well as downtown Annapolis and City Dock
- ► Located immediately across Spa Creek from City Dock