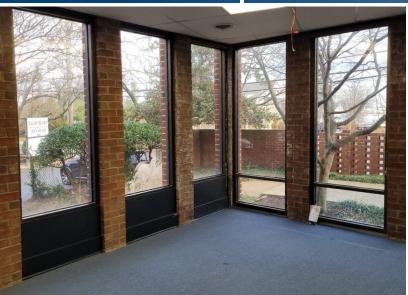

SEVERN AVENUE | ANNAPOLIS, MARYLAND, 21403

### **AVAILABLE**

Suite 101: 1,861 SF

### **LEASE PRICE**

\$32.00/SF + electric and janitorial

### **HIGHLIGHTS**

- ► Rarely available corner office condominium for lease offering floor to ceiling window line and water views of the U.S. Naval Academy and the Severn River
- ► The space is nicely appointed with 5 offices, conference room with banana wood finishes, and bullpen area
- ▶ On site parking
- ► Within walking distance to several upscale restaurants, including Ruth's Chris Steakhouse, Forward Brewing, O'Learys Seafood, Boatyard Bar & Grill, Carrol's Creek Cafe, as well as downtown Annapolis and City Dock
- ► Located immediately across Spa Creek from City Dock







## **SUITE PHOTOS**

100 SEVERN AVENUE | ANNAPOLIS, MARYLAND, 21403













## **FLOOR PLAN**

100 SEVERN AVENUE | ANNAPOLIS, MARYLAND, 21403





LOCATION
100 SEVERN AVENUE | ANNAPOLIS, MARYLAND, 21403







# AMENITIES MAP (0.5 MILE RADIUS) 100 SEVERN AVENUE | ANNAPOLIS, MARYLAND, 21403

### RESTAURANTS, DELIS, & CAFES

- Chart House
- Bread and Butter Kitchen
- O'Learys Seafood
- Ruth's Chris Steak House
- Lewnes' Steakhouse
- Boatyard Bar & Grill
- Forward Brewing
- Carrol's Creek Cafe
- Blackwall Hitch
- Leeward Market Cafe & Grocery
- Wild Country Seafood
- Davis' Pub
- Lazy Palm
- (14) Bakers & Co
- (15) Vin 909
- Adam's Taphouse and Grille
- Eastport Kitchen
- Sammy's Italian Pizza Kitchen
- China Wok
- Pusser's Caribbean Grille
- (21) Bitty & Beau's Coffee
- (22) Armadillo's
- O'Brien's Oyster Bar & Restaurant





### Trish Farrell | Senior