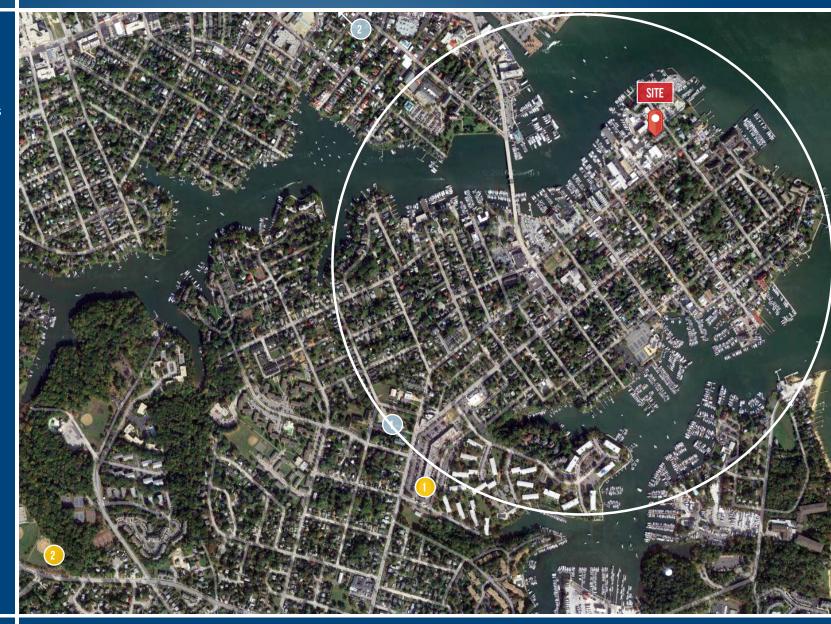

# AMENITIES MAP (0.5 MILE RADIUS) 100 SEVERN AVENUE | ANNAPOLIS, MARYLAND, 21403

### **DAYCARES**

- Colonial Nursery School
- Preschool for the Arts at St. Anne's

### **FITNESS CENTERS**

- 1 Annapolis Athletic Club
- 2 The Pip Moyer Recreation Center