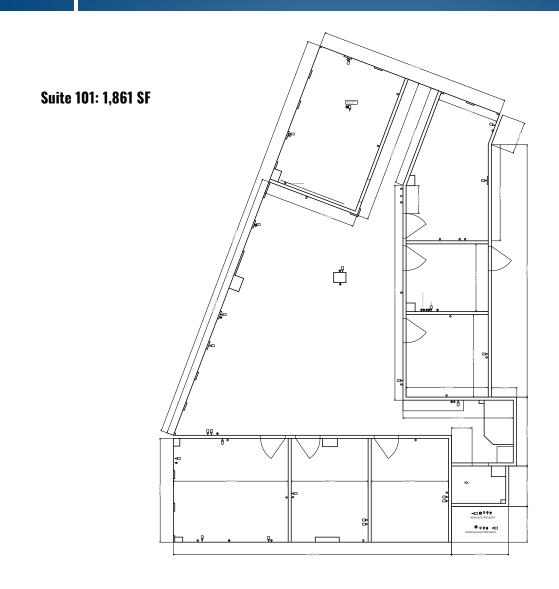

### **AVAILABLE**

Suite 101: 1,861 SF

## **FLOOR PLAN**

100 SEVERN AVENUE | ANNAPOLIS, MARYLAND, 21403

LOCATION
100 SEVERN AVENUE | ANNAPOLIS, MARYLAND, 21403