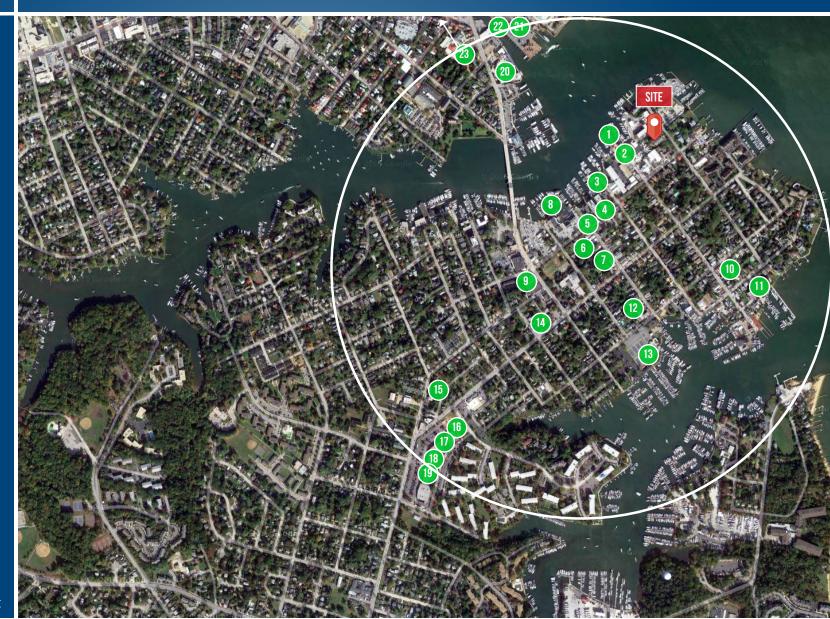

# AMENITIES MAP (0.5 MILE RADIUS) 100 SEVERN AVENUE | ANNAPOLIS, MARYLAND, 21403

### RESTAURANTS, DELIS, & CAFES

- Chart House
- Bread and Butter Kitchen
- O'Learys Seafood
- Ruth's Chris Steak House
- Lewnes' Steakhouse
- Boatyard Bar & Grill
- Forward Brewing
- Carrol's Creek Cafe
- Blackwall Hitch
- Leeward Market Cafe & Grocery
- Wild Country Seafood
- Davis' Pub
- Lazy Palm
- (14) Bakers & Co
- (15) Vin 909
- Adam's Taphouse and Grille
- Eastport Kitchen
- Sammy's Italian Pizza Kitchen
- China Wok
- Pusser's Caribbean Grille
- (21) Bitty & Beau's Coffee
- (22) Armadillo's
- O'Brien's Oyster Bar & Restaurant

### **DAYCARES**

- Colonial Nursery School
- Preschool for the Arts at St. Anne's

### **FITNESS CENTERS**

- 1 Annapolis Athletic Club
- 2 The Pip Moyer Recreation Center

# AMENITIES MAP (0.5 MILE RADIUS) 100 SEVERN AVENUE | ANNAPOLIS, MARYLAND, 21403

- 1)BB&T
- 2 PNC
- (3) First National
- (4) BB&T City Dock Branch
- (5) USAA Financial Center
- (6) M&T Bank
- 7 SECU Credit Union

### HOTELS

- 1) Inn at Horn Point
- 2 Choice Hotels
- Annapolis Waterfront Hotel
- Georgian House Bed & Breakfast
- 5 Scotlaur Inn
- 6 Loews Annapolis Hotel
- O'Callaghan Annapolis Hotel
- 1 The Westin Annapolis

### **CONVENIENCE STORES**

- 1) Royal Farms
- 2 Leeward Market Cafe & Grocery
- 3 Rite Aid Pharmacy
- 4 Sanky's Groceries
- 5 Yacht Basin CITGO
- 6 CVS