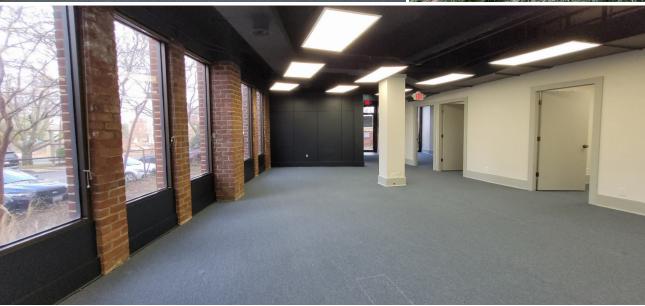

RN AVENUE | ANNAPOLIS, MARYLAND, 21403

### **AVAILABLE**

Suite 101: 1,861 SF

### **LEASE PRICE**

\$32.00/SF + electric and janitorial

### **HIGHLIGHTS**

- ► Rarely available corner office condominium for lease offering floor to ceiling window line and water views of the U.S. Naval Academy and the Severn River
- ► The space is nicely appointed with 5 offices, conference room with banana wood finishes, and bullpen area
- ▶ On site parking
- ► Within walking distance to several upscale restaurants, including Ruth's Chris Steakhouse, Forward Brewing, O'Learys Seafood, Boatyard Bar & Grill, Carrol's Creek Cafe, as well as downtown Annapolis and City Dock
- ► Located immediately across Spa Creek from City Dock







## **SUITE PHOTOS**

100 SEVERN AVENUE | ANNAPOLIS, MARYLAND, 21403













## **FLOOR PLAN**

100 SEVERN AVENUE | ANNAPOLIS, MARYLAND, 21403





LOCATION
100 SEVERN AVENUE | ANNAPOLIS, MARYLAND, 21403







# AMENITIES MAP (0.5 MILE RADIUS) 100 SEVERN AVENUE | ANNAPOLIS, MARYLAND, 21403

### RESTAURANTS, DELIS, & CAFES

- Chart House
- Bread and Butter Kitchen
- O'Learys Seafood
- Ruth's Chris Steak House
- Lewnes' Steakhouse
- Boatyard Bar & Grill
- Forward Brewing
- Carrol's Creek Cafe
- Blackwall Hitch
- Leeward Market Cafe & Grocery
- Wild Country Seafood
- Davis' Pub
- Lazy Palm
- (14) Bakers & Co
- (15) Vin 909
- Adam's Taphouse and Grille
- Eastport Kitchen
- Sammy's Italian Pizza Kitchen
- China Wok
- Pusser's Caribbean Grille
- (21) Bitty & Beau's Coffee
- (22) Armadillo's
- O'Brien's Oyster Bar & Restaurant





### Trish Farrell | Senior Vice