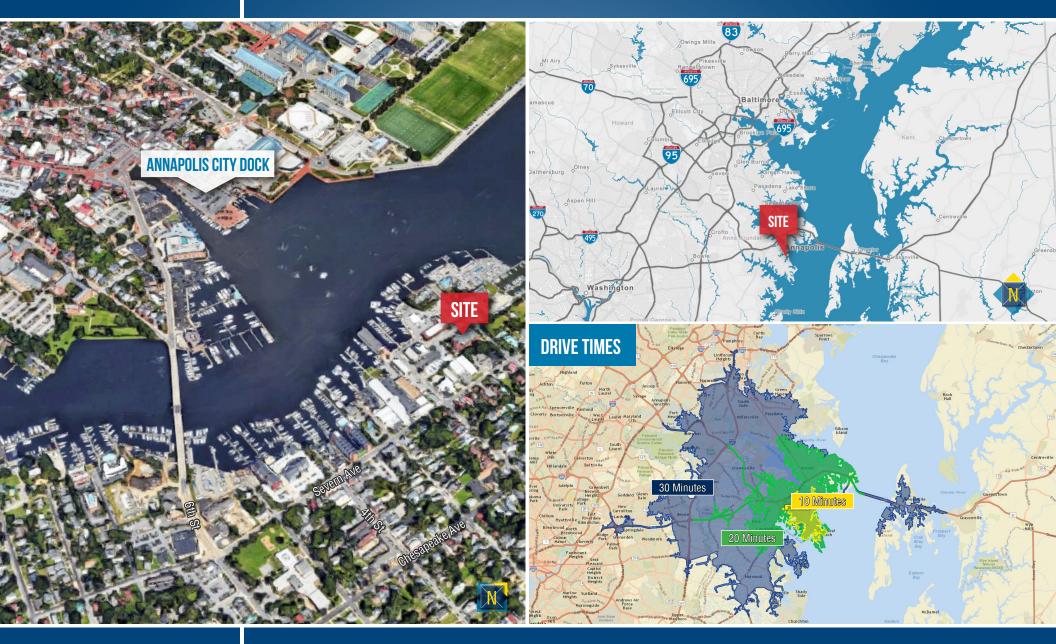

## **FLOOR PLAN**

100 SEVERN AVENUE | ANNAPOLIS, MARYLAND, 21403

LOCATION
100 SEVERN AVENUE | ANNAPOLIS, MARYLAND, 21403

### **HIGHLIGHTS**

- ► Rarely available corner office condominium for lease offering floor to ceiling window line and water views of the U.S. Naval Academy and the Severn River
- ► The space is nicely appointed with 5 offices, conference room with banana wood finishes, and bullpen area
- ▶ On site parking
- ► Within walking distance to several upscale restaurants, including Ruth's Chris Steakhouse, Forward Brewing, O'Learys Seafood, Boatyard Bar & Grill, Carrol's Creek Cafe, as well as downtown Annapolis and City Dock
- ► Located immediately across Spa Creek from City Dock