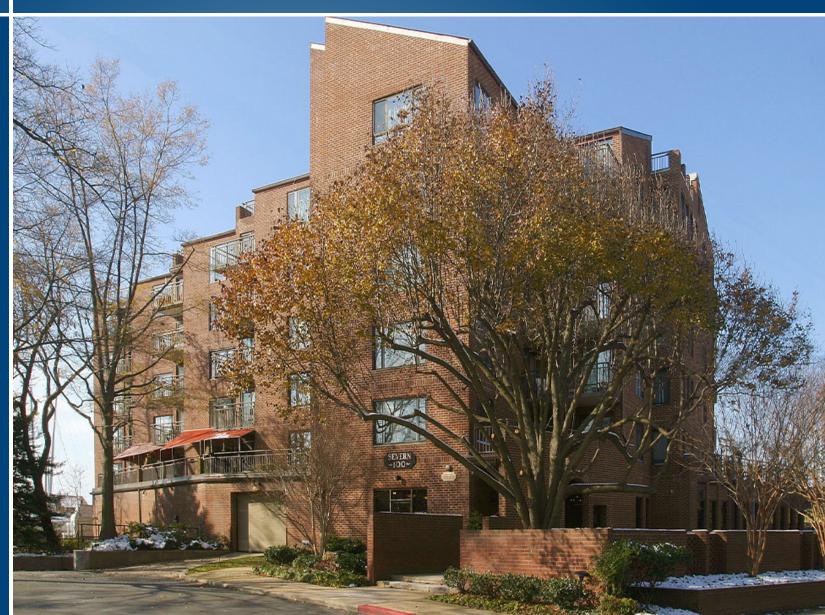

## **100 SEVERN AVENUE**

100 SEVERN AVENUE | ANNAPOLIS, MARYLAND, 21403

### **HIGHLIGHTS**

- ► Rarely available corner office condominium for lease offering floor to ceiling window line and water views of the U.S. Naval Academy and the Severn River
- ► The space is nicely appointed with 5 offices, conference room with banana wood finishes, and bullpen area
- ▶ On site parking
- ► Within walking distance to several upscale restaurants, including Ruth's Chris Steakhouse, Forward Brewing, O'Learys Seafood, Boatyard Bar & Grill, Carrol's Creek Cafe, as well as downtown Annapolis and City Dock
- ► Located immediately across Spa Creek from City Dock