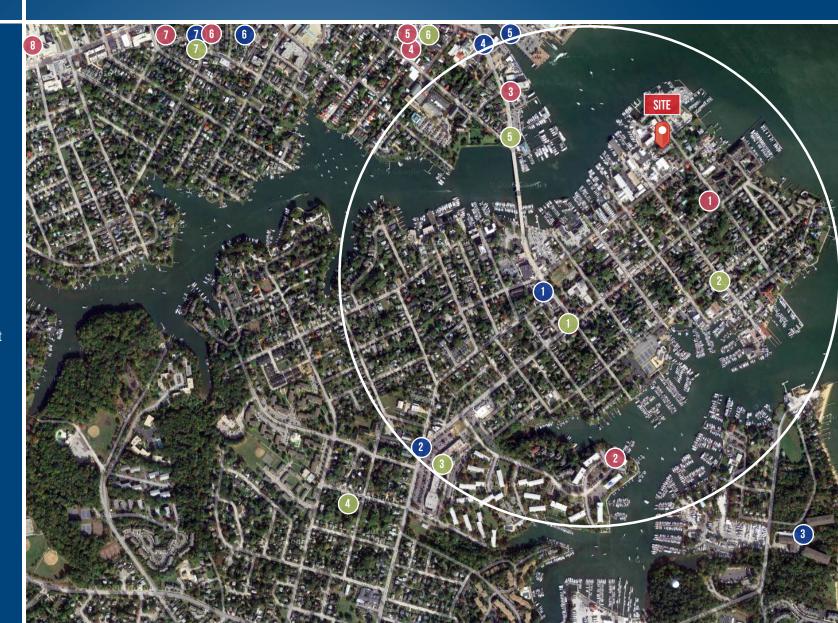

# AMENITIES MAP (0.5 MILE RADIUS) 100 SEVERN AVENUE | ANNAPOLIS, MARYLAND, 21403

### RESTAURANTS, DELIS, & CAFES

- Chart House
- Bread and Butter Kitchen
- O'Learys Seafood
- Ruth's Chris Steak House
- Lewnes' Steakhouse
- Boatyard Bar & Grill
- Forward Brewing
- Carrol's Creek Cafe
- Blackwall Hitch
- Leeward Market Cafe & Grocery
- Wild Country Seafood
- Davis' Pub
- Lazy Palm
- (14) Bakers & Co
- (15) Vin 909
- Adam's Taphouse and Grille
- Eastport Kitchen
- Sammy's Italian Pizza Kitchen
- China Wok
- Pusser's Caribbean Grille
- (21) Bitty & Beau's Coffee
- (22) Armadillo's
- O'Brien's Oyster Bar & Restaurant

### Trish Farrell | Senior Vice President/Principal