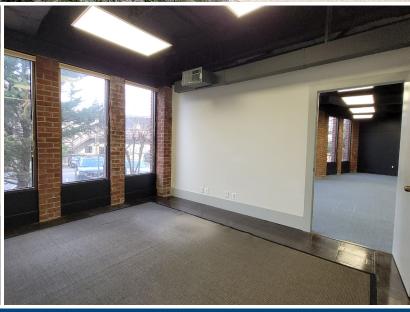

## **SUITE PHOTOS**

100 SEVERN AVENUE | ANNAPOLIS, MARYLAND, 21403

### **HIGHLIGHTS**

- ► Rarely available corner office condominium for lease offering floor to ceiling window line and water views of the U.S. Naval Academy and the Severn River
- ► The space is nicely appointed with 5 offices, conference room with banana wood finishes, and bullpen area
- ▶ On site parking
- ► Within walking distance to several upscale restaurants, including Ruth's Chris Steakhouse, Forward Brewing, O'Learys Seafood, Boatyard Bar & Grill, Carrol's Creek Cafe, as well as downtown Annapolis and City Dock
- ► Located immediately across Spa Creek from City Dock