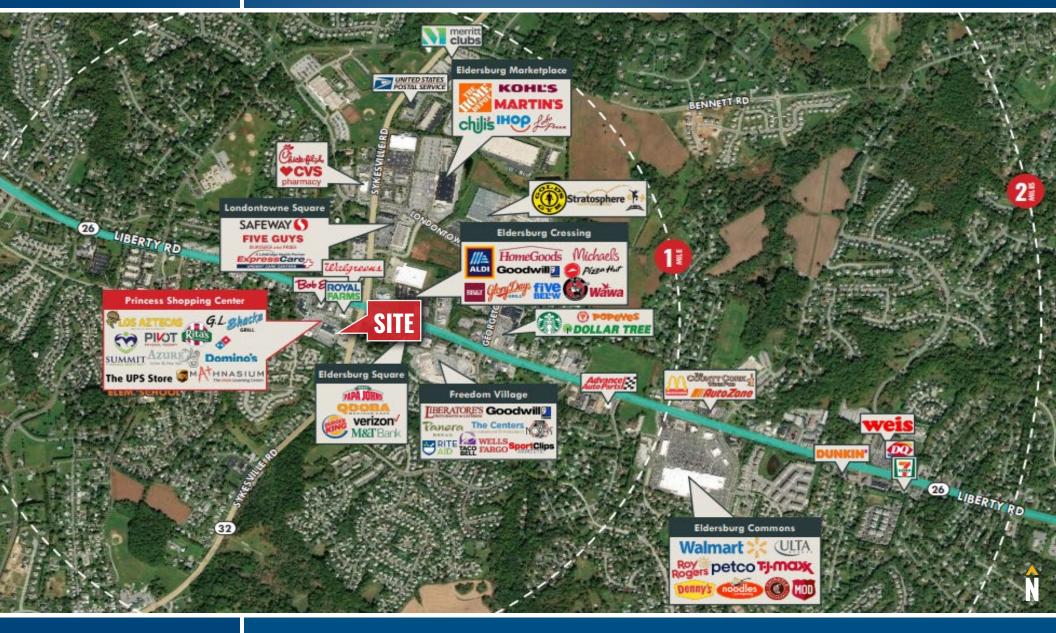

# **TRADE AREA** 6228 SYKESVILLE ROAD | ELDERSBURG, MARYLAND 21784

Dennis Boyle, SIOR | Vice President 🖀 433.798.9339 🖬 dboyle@mackenziecommercial.com

Chris Walsh | Vice President 🕿 410.494.4857 🖂 cwalsh@mackenziecommercial.com MacKenzie Commercial Real Estate Services, LLC • 410-821-8585 • 2328 W. Joppa Road, Suite 200 | Lutherville-Timonium, Maryland 21093 • www.MACKENZIECOMMERCIAL.com