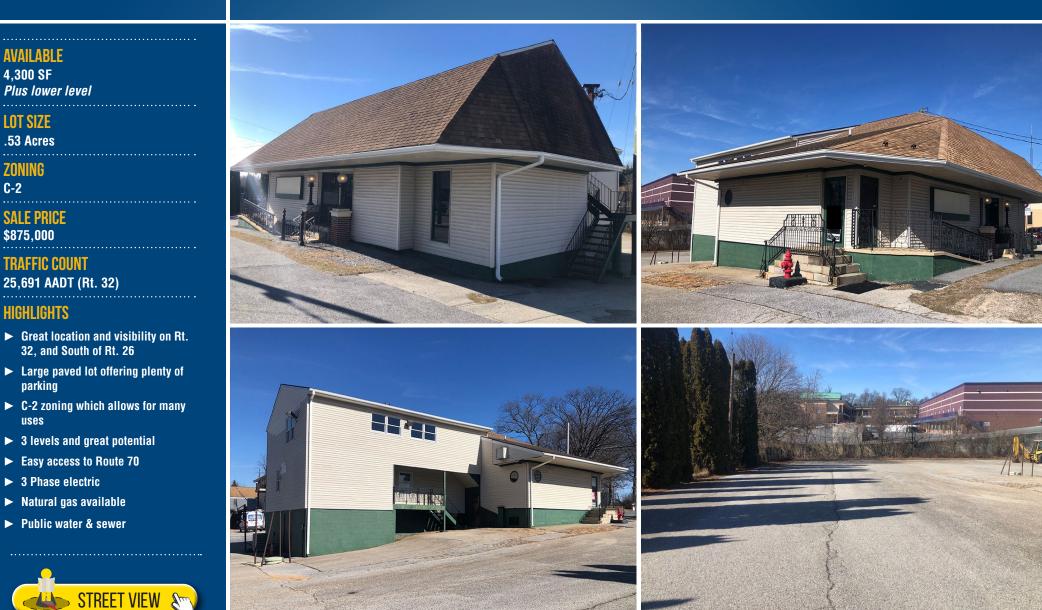

## 6228 SYKESVILLE ROAD ELDERSBURG, MARYLAND 21784

Dennis Boyle, SIOR | Vice PresidentChris Walsh | Vice President☎ 433.798.9339 ▲ dboyle@mackenziecommercial.com☎ 410.494.4857 ▲ cwalsh@mackenziecommercial.comMacKenzie Commercial Real Estate Services, LLC • 410-821-8585 • 2328 W. Joppa Road, Suite 200 | Lutherville-Timonium, Maryland 21093 • www.MACKENZIECOMMERCIAL.com

## **6228 SYKESVILLE ROAD** ELDERSBURG, MARYLAND 21784

Dennis Boyle, SIOR | Vice President Chris Walsh | Vice President 🖀 433.798.9339 🖬 dboyle@mackenziecommercial.com 🕿 410.494.4857 🖂 cwalsh@mackenziecommercial.com MacKenzie Commercial Real Estate Services, LLC • 410-821-8585 • 2328 W. Joppa Road, Suite 200 | Lutherville-Timonium, Maryland 21093 • www.MACKENZIECOMMERCIAL.com