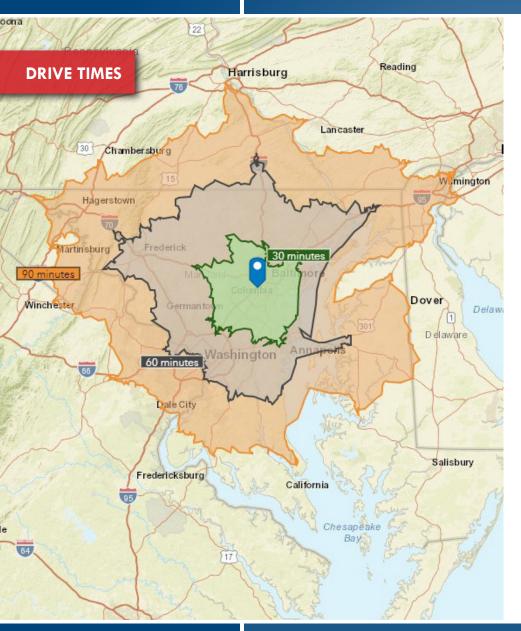

## **LOCATION & FLOOR PLAN**

ARBUTUS BUSINESS CENTER | 1587 SULPHUR SPRING RD | ARBUTUS, MD 21227