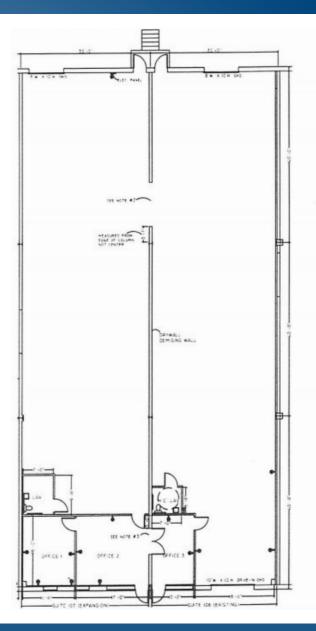

**AVAILABLE** 7.200 sf ±

**REMAINING LEASE TERM** 

Through March 31, 2022

ZONING

ML

LEASE RATE Negotiable

LOADING

(2) dock doors (1) at grade drive-in dock door

## **LOCATION & FLOOR PLAN**

ARBUTUS BUSINESS CENTER | 1587 SULPHUR SPRING RD | ARBUTUS, MD 21227