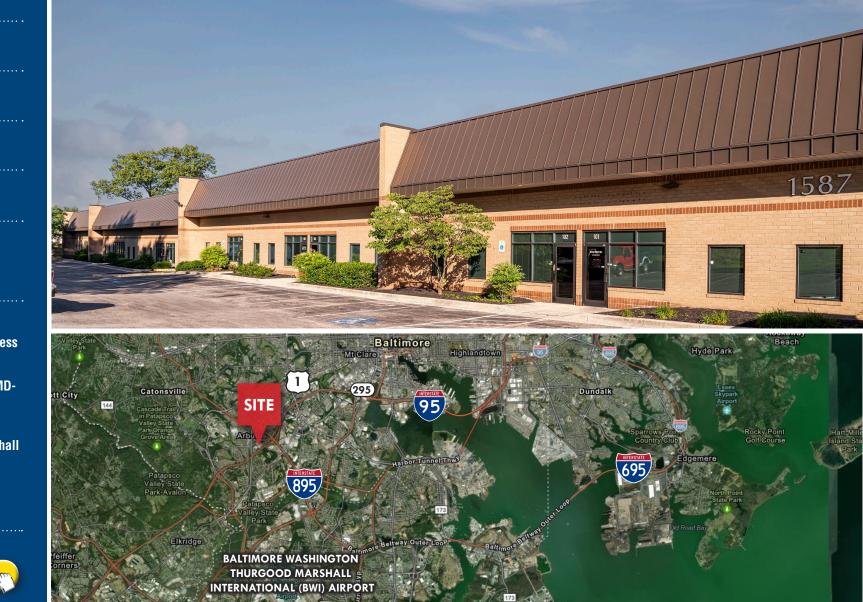

## **ARBUTUS BUSINESS CENTER**

1587 SULPHUR SPRING RD I ARBUTUS, MD 21227

Andrew Meeder | Vice President 🖀 410.494.4881 🔄 ameeder@mackenziecommercial.com

Matt Curran | Vice President 🔁 443.573.3203 🔤 mcurran@mackenziecommercial.com MacKenzie Commercial Real Estate Services, LLC • 443-573-3200 • 111 S. Calvert Street, Suite 2800 | Baltimore, Maryland 21202 • www.MACKENZIECOMMERCIAL.com

HIGHLIGHTS

- Conveniently situated business park
- ► Excellent access to I-95 & MD-695
- ► 5.9 miles from Baltimore Washington Thurgood Marshall International (BWI) Airport

MACKENZIE

COMMERCIAL REAL ESTATE SERVICES, LLC

**SUBLEASE** Baltimore County, MD

MACKENZIE

COMMERCIAL REAL ESTATE SERVICES, LLC