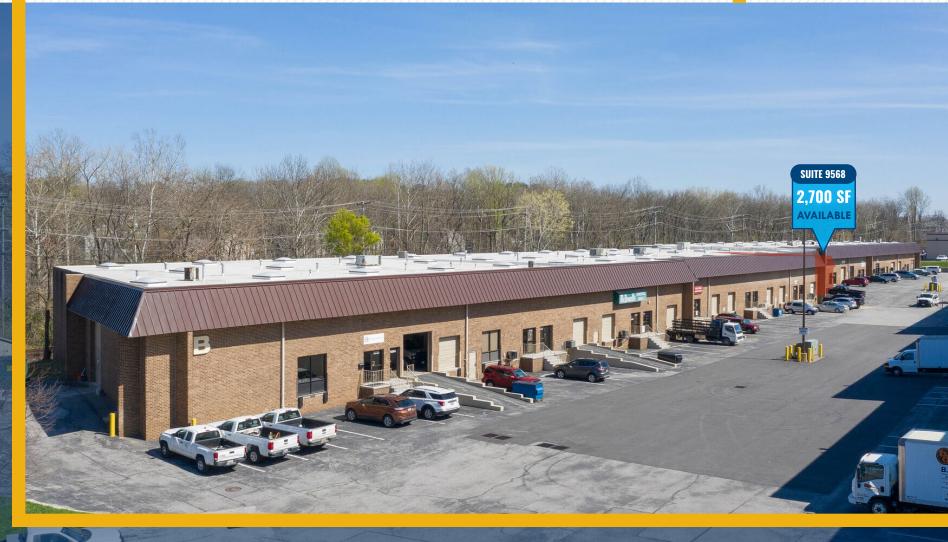

## TIMONIUM COMMERCE PARK

9568 DEERECO ROAD | TIMONIUM, MARYLAND 21093

#### **HIGHLIGHTS:**

- $\bullet$  Suite available: 2,700 SF  $\pm$
- Easy access to the York Road Corridor, with Cockeysville/Hunt Valley to the north and Timonium/Towson to the south
- Easy access to I-83 and I-695

### **AERIAL**