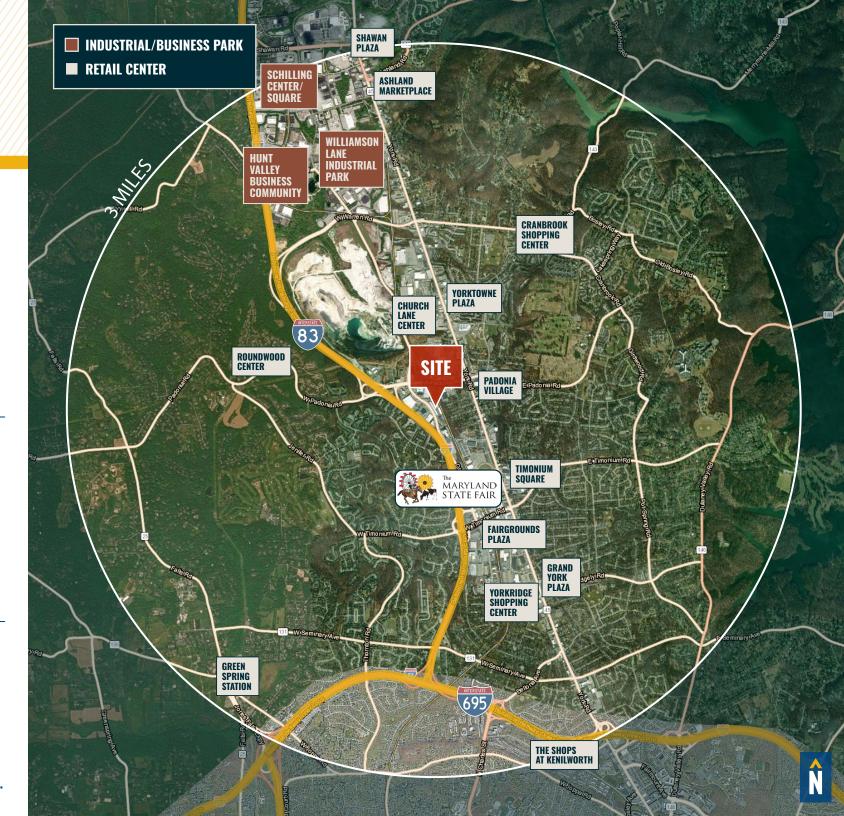

## TIMONIUM COMMERCE PARK

9568 DEERECO ROAD | TIMONIUM, MARYLAND 21093







### **PROPERTY** OVERVIEW

#### **HIGHLIGHTS:**

- $\bullet$  Suite available: 2,700 SF  $\pm$
- Easy access to the York Road Corridor, with Cockeysville/Hunt Valley to the north and Timonium/Towson to the south
- Easy access to I-83 and I-695







### **AERIAL**



### TRADE AREA

#### **DRIVING DISTANCE TO:**



0.7 MILES **2 MIN. DRIVE** 



0.7 MILES **2 MIN. DRIVE** 



3.0 MILES **5 MIN. DRIVE** 



26.3 MILES **25 MIN. DRIVE** 



21.4 MILES
25 MIN. DRIVE
(FAIRFIELD
MARINE TERMINAL)

BALTIMORE, MD

14.4 MILES **18 MIN.** 

**WASHINGTON, DC** 

49.5 MILES **1 HR. 20 MIN.** 

PHILADELPHIA, PA

105.0 MILES **1 HR. 50 MIN.** 

RICHMOND, VA

168.0 MILES 3 HRS. 15 MIN



# FOR MORE INFO CONTACT:



ANDREW MEEDER, SIOR
SENIOR VICE PRESIDENT & PRINCIPAL
410.494.4881
AMEEDER@mackenziecommercial.com



DANIEL HUDAK, SIOR
SENIOR VICE PRESIDENT & PRINCIPAL
443.573.3205
DHUDAK@mackenziecommercial.com