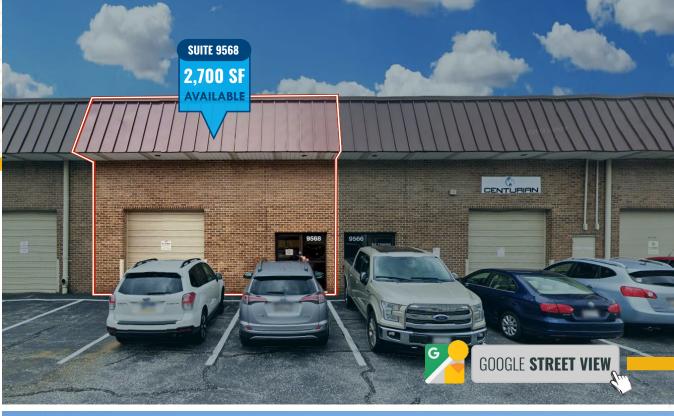

#### **HIGHLIGHTS:**

- $\bullet$  Suite available: 2,700 SF  $\pm$
- Easy access to the York Road Corridor, with Cockeysville/Hunt Valley to the north and Timonium/Towson to the south
- Easy access to I-83 and I-695