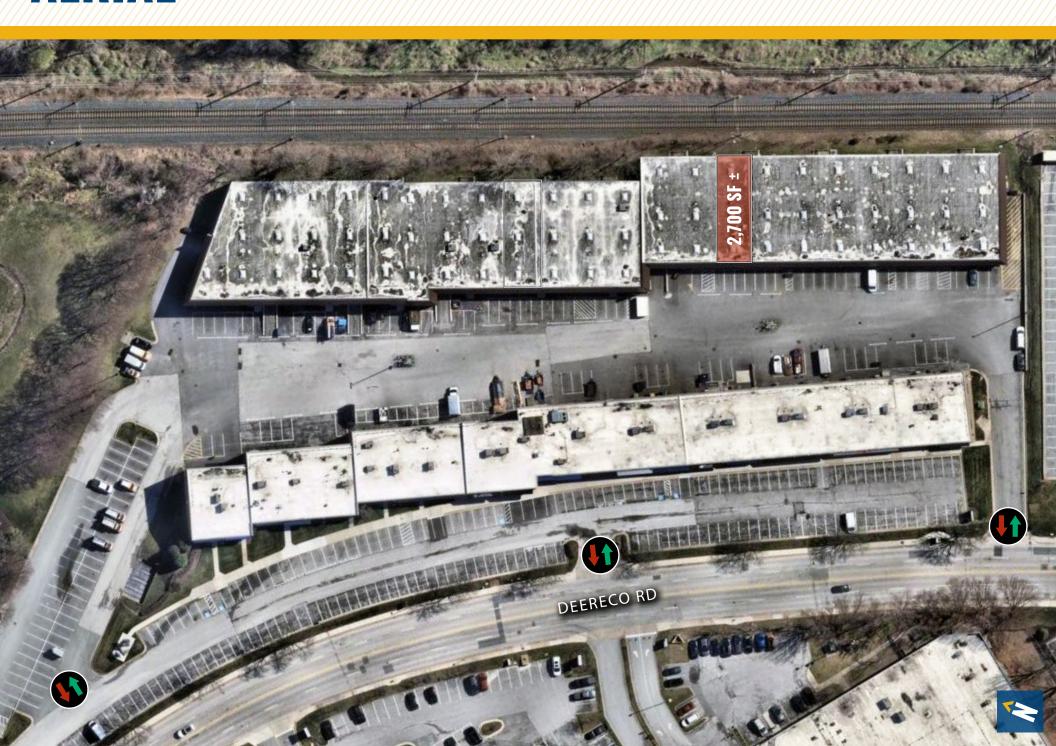

### **AERIAL**

#### **HIGHLIGHTS:**

- $\bullet$  Suite available: 2,700 SF  $\pm$
- Easy access to the York Road Corridor, with Cockeysville/Hunt Valley to the north and Timonium/Towson to the south
- Easy access to I-83 and I-695