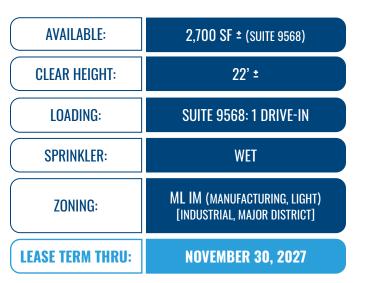

#### **HIGHLIGHTS:**

- $\bullet$  Suite available: 2,700 SF  $\pm$
- Easy access to the York Road Corridor, with Cockeysville/Hunt Valley to the north and Timonium/Towson to the south
- Easy access to I-83 and I-695