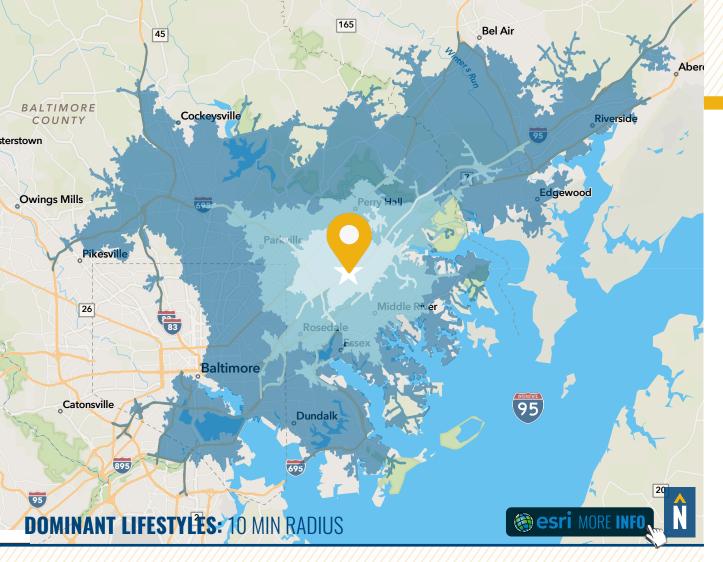

#### **DEMOGRAPHICS**

RADIUS:

10 MIN

**25 MIN** 

**FULL DEMOS REPORT** 

31.1% **BRIGHT YOUNG PROFESSIONALS** 

Bright Young Professionals is a large market, primarily located in urban outskirts of large metropolitan areas. These communities are home to young, educated, working professionals.

> Median Age: 33.0 Median Household Income: \$54,000

25% **ENTERPRISING PROFESSIONALS** 

These residents are well educated and climbing the ladder in STEM (science, technology, engineering and mathematics) occupations. This young market makes over 1<sup>1/2</sup> times more income than the US median.

> Median Age: 35.3 Median Household Income: \$86,600

5.8% PARKS AND REC

These suburbanites have achieved the dream of home -ownership, They have purchased homes that are within their means. Their homes are older, and townhomes and duplexes are not uncommon.

Median Age: 40.9

Median Household Income: \$60,000