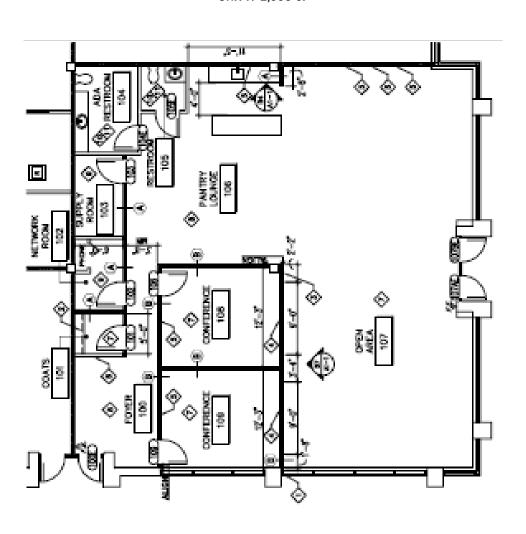

# **TYLER RIDGE**

8007, 8013, 8015, 8019, & 8023 CORPORATE DRIVE | WHITE MARSH, MD 21236

FOR **LEASE** 



**OWNED & MANAGED BY:** 



**LEASED BY:** 



# **PROPERTY** OVERVIEW

#### **HIGHLIGHTS:**

- Single-story office suites in prime White Marsh location
- All spaces have individual direct access and are separately metered
- Suite signage opportunity
- Convenient access to I-95 and I-695

AVAILABLE:

8007 CORPORATE: 2,842-19,640 SF

8015 CORPORATE: UNIT A - 2,508 SF

PARKING:

5:1,000 SF; FREE PARKING

TERM:

3+ YEARS

**RENTAL RATE:** 

\$16.00/SF, NNN





## FLOOR PLAN: 8007 CORPORATE DR



#### FLOOR PLAN: 8007 CORPORATE DR

UNIT N: 9,081 SF



## FLOOR PLAN: 8015 CORPORATE DR

UNIT A: 2,508 SF



# SITE MAP



# LOCAL BIRDSEYE





#### **DEMOGRAPHICS**

RADIUS:

10 MIN

**25 MIN** 

#### **RESIDENTIAL POPULATION**



26.096

105.449

415,081

#### **DAYTIME POPULATION**



57.143

193.500

869.138

#### **AVERAGE HOUSEHOLD INCOME**



\$112,692

\$110,664

\$113,729

#### **NUMBER OF HOUSEHOLDS**



23,119

87,999

344,469



39.2

39.6

38.0

**MEDIAN AGE** 

**FULL DEMOS REPORT** 

31.1% **BRIGHT YOUNG PROFESSIONALS** 



Bright Young Professionals is a large market, primarily located in urban outskirts of large metropolitan areas. These communities are home to young, educated, working professionals.

> Median Age: 33.0 Median Household Income: \$54,000

25% **ENTERPRISING PROFESSIONALS** 



These residents are well educated and climbing the ladder in STEM (science, technolog