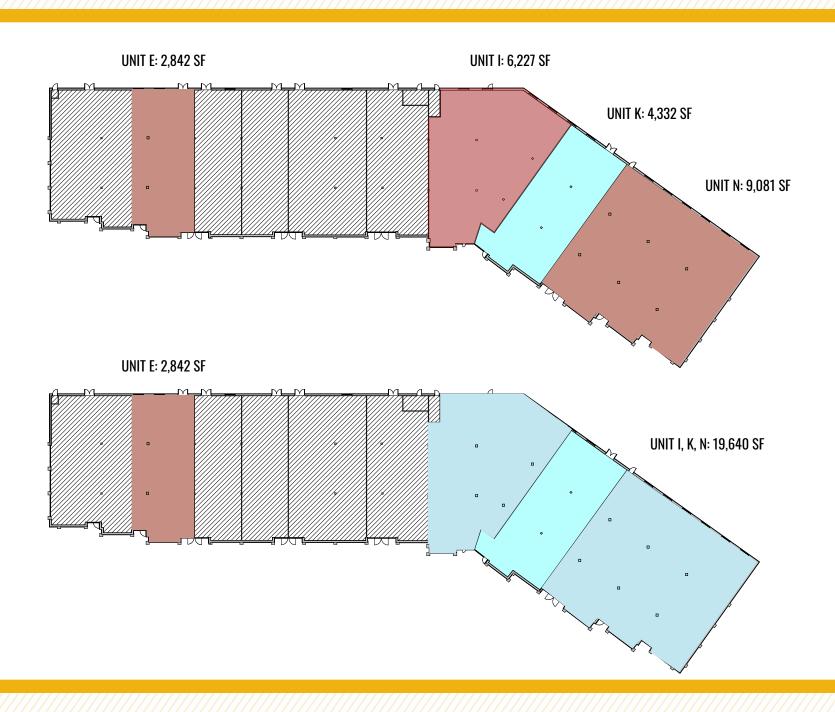

## FLOOR PLAN: 8007 CORPORATE DR

#### FLOOR PLAN: 8007 CORPORATE DR

UNIT N: 9,081 SF

AVAILABLE:

8007 CORPORATE: 2,842-19,640 SF

8015 CORPORATE: UNIT A - 2,508 SF

PARKING:

5:1,000 SF; FREE PARKING

TERM:

3+ YEARS

**RENTAL RATE:** 