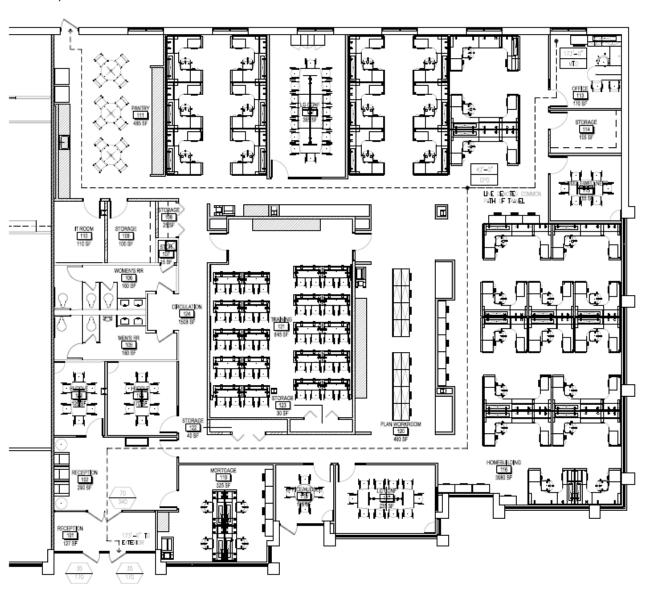

## FLOOR PLAN: 8007 CORPORATE DR

#### FLOOR PLAN: 8007 CORPORATE DR

UNIT N: 9,081 SF