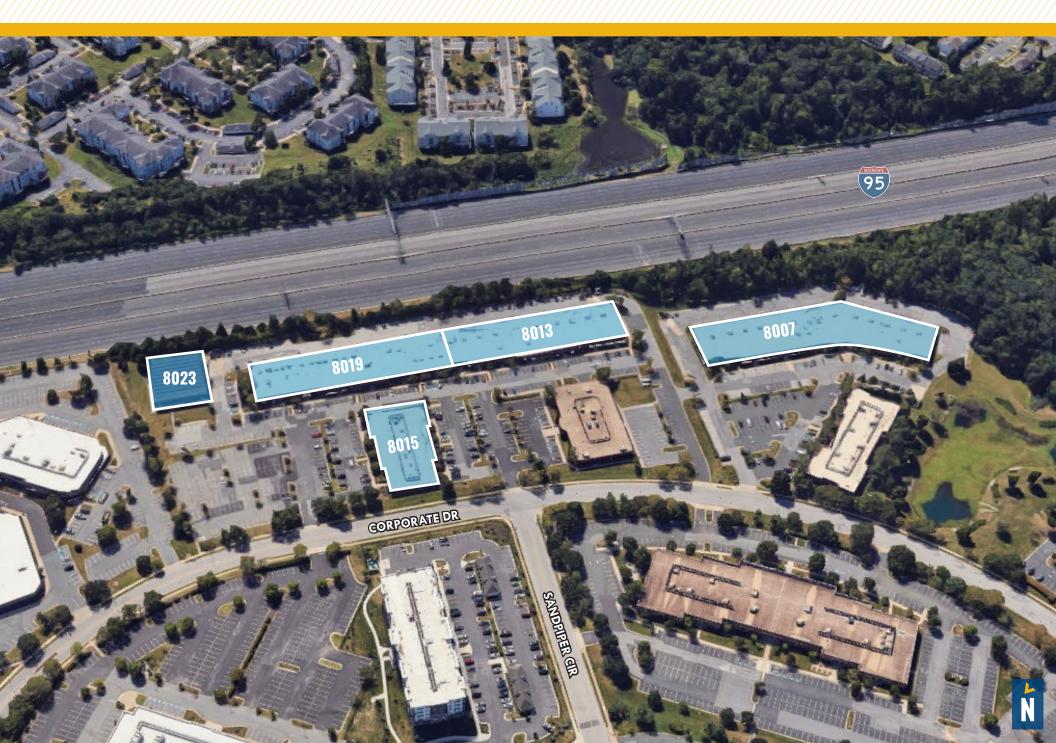

# SITE MAP

AVAILABLE:

8007 CORPORATE: 2,842-19,640 SF

8015 CORPORATE: UNIT A - 2,508 SF

PARKING:

5:1,000 SF; FREE PARKING

TERM:

3+ YEARS

**RENTAL RATE:** 