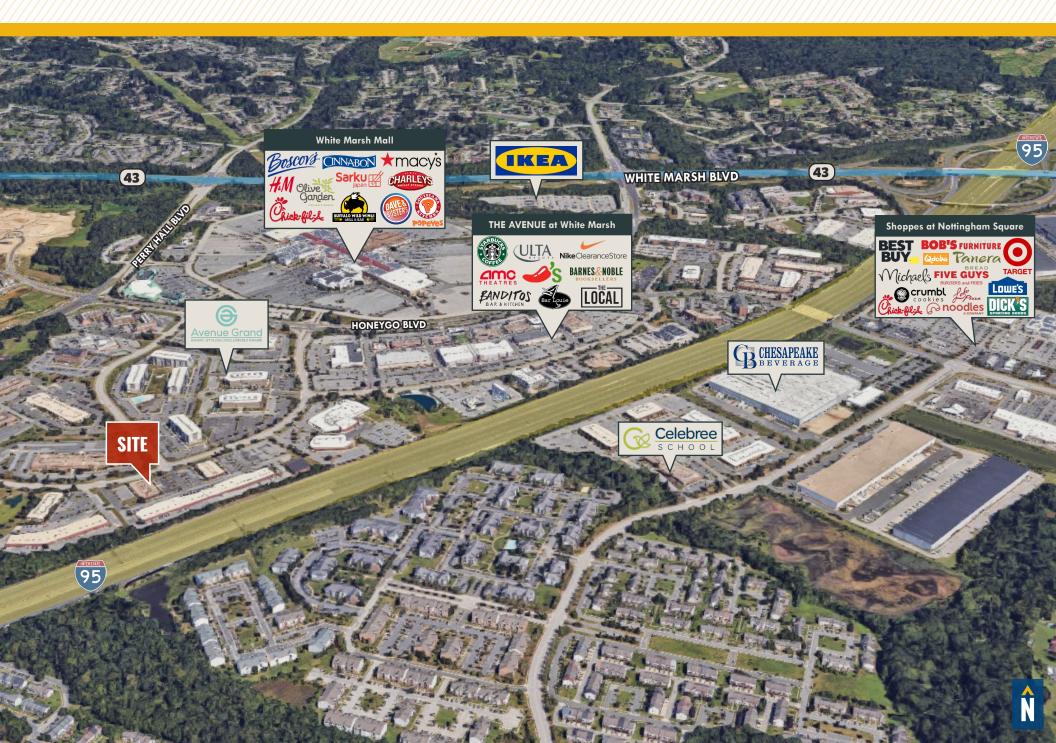

# **TYLER RIDGE**

8007, 8013, 8015, 8019, & 8023 CORPORATE DRIVE | WHITE MARSH, MD 21236

FOR **LEASE** 



**OWNED & MANAGED BY:** 



**LEASED BY:** 



# **PROPERTY** OVERVIEW

#### **HIGHLIGHTS:**

- Single-story office suites in prime White Marsh location
- All spaces have individual direct access and are separately metered
- Suite signage opportunity
- Convenient access to I-95 and I-695

AVAILABLE:

8007 CORPORATE: 2,842-19,640 SF

8015 CORPORATE: UNIT A - 2,508 SF

PARKING:

5:1,000 SF; FREE PARKING

TERM:

3+ YEARS

**RENTAL RATE:** 

\$16.00/SF, NNN





## FLOOR PLAN: 8007 CORPORATE DR



#### FLOOR PLAN: 8007 CORPORATE DR

UNIT N: 9,081 SF



## FLOOR PLAN: 8015 CORPORATE DR

UNIT A: 2,508 SF



# SITE MAP



# LOCAL BIRDSEYE





#### **DEMOGRAPHICS**

RADIUS:

10 MIN

**25 MIN** 

#### **RESIDENTIAL POPULATION**



26.096

105.449

415,081

#### **DAYTIME POPULATION**



57.143

193.500

869.138

#### **AVERAGE HOUSEHOLD INCOME**



\$112,692

\$110,664

\$113,729

#### **NUMBER OF HOUSEHOLDS**



23,119

87,999

344,469



39.2

39.6

38.0

**MEDIAN AGE** 

**FULL DEMOS REPORT** 

31.1% **BRIGHT YOUNG PROFESSIONALS** 



Bright Young Professionals is a large market, primarily located in urban outskirts of large metropolitan areas. These communities are home to young, educated, working professionals.

> Median Age: 33.0 Median Household Income: \$54,000

25% **ENTERPRISING PROFESSIONALS** 



These residents are well educated and climbing the ladder in STEM (science, technology, engineering and mathematics) oc