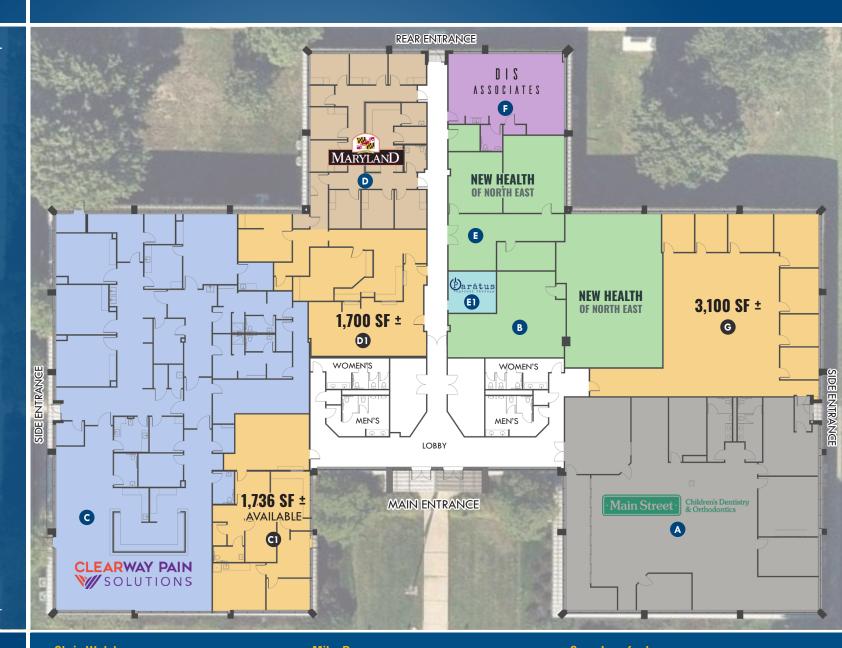

#### **AVAILABLE**

► Suite C1: 1,736 sf ±

► Suite D1: 1,700 sf ±

➤ Suite G: 3.100 sf ±

C-2 (Highway Commercial) One of the Town of Elkton's most permissive commercial zoning designations

### **FLOOR PLAN**

UPPER CHESAPEAKE CORPORATE CENTER | 101 CHESAPEAKE BOULEVARD | ELKTON, MARYLAND 21921

- A Main Street Children's Dentistry and Orthodontics
- **B** New Health of North East
- **C** Clearway Pain Solutions
- CI AVAILABLE: 1,736 sf ±
- State of Maryland
- AVAILABLE: 1,700 sf ±
- **E** New Health of North East
- Paratus Physical Therapy
- **F** DIS Associates
- G AVAILABLE: 3,100 sf ±