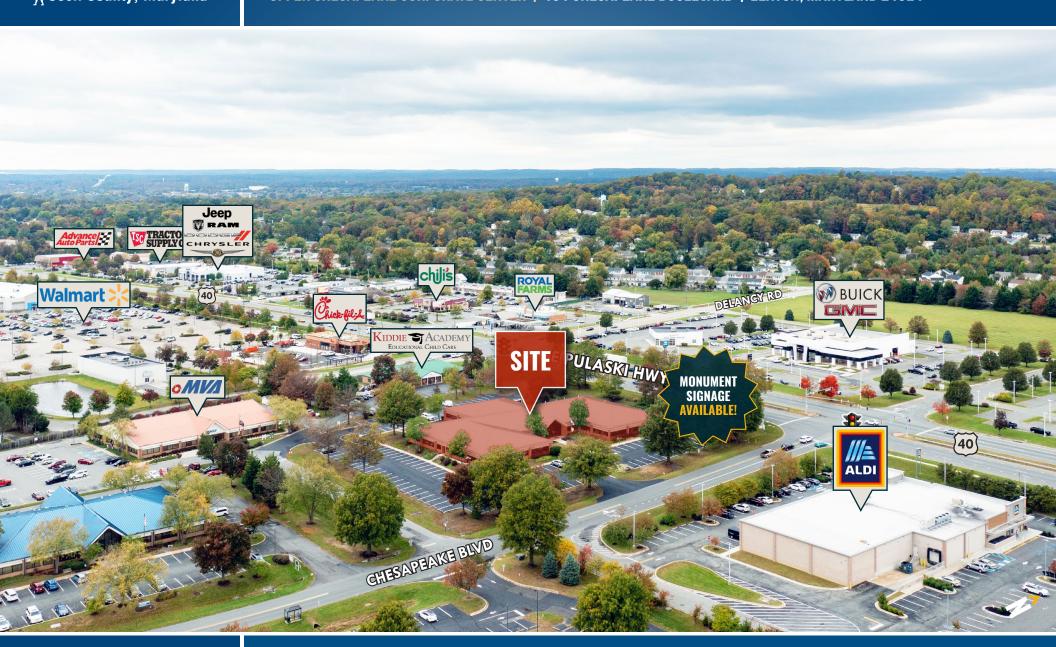

### 

slangford@mackenziecommercial.com

LOCAL BIRDSEYE

UPPER CHESAPEAKE CORPORATE CENTER | 101 CHESAPEAKE BOULEVARD | ELKTON, MARYLAND 21921

**3** 410.494.4857

#### HIGHLIGHTS

- ► Located at the southwest corner of Route 40 (Pulaski Highway) and Chesapeake Boulevard
- ► Fully signalized intersection
- ► Excellent visibility, boasting 400 ft. of frontage on Route 40
- ► New restrooms
- ► Ample on-site parking
- **▶** Public utilities
- ▶ Recent renovations include lobby and common area improvements, new parking lot, landscaping, signage and exterior lighting
- ► Monument signage available