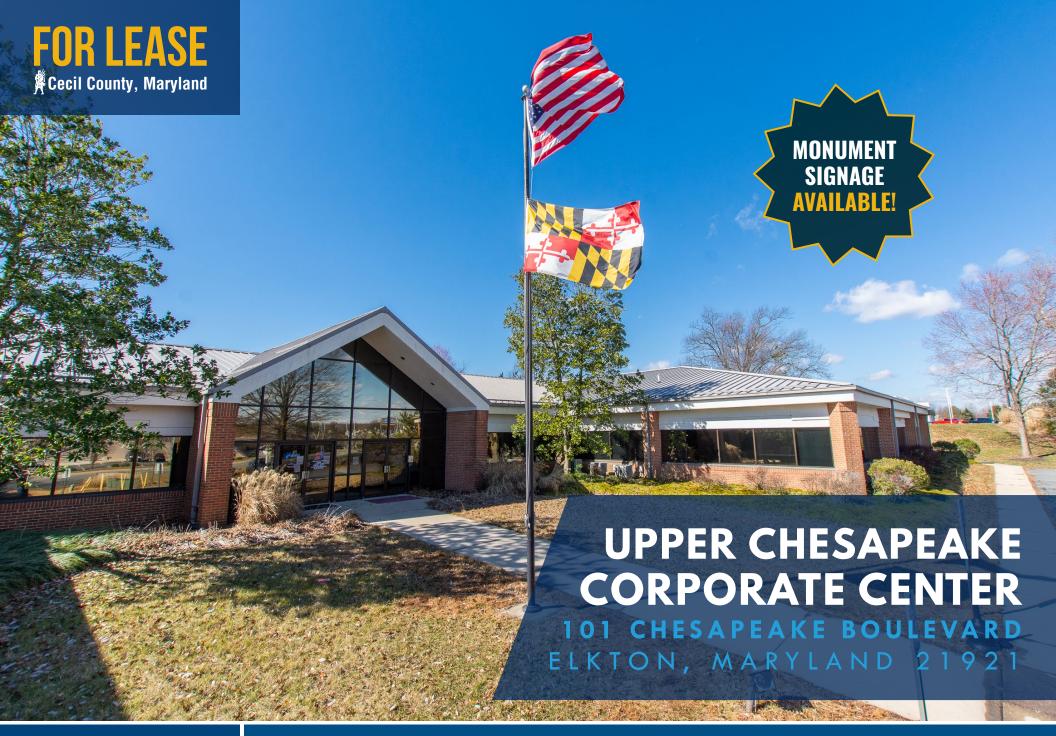

# UPPER CHESAPEAKE CORPORATE CENTER 101 CHESAPEAKE BOULEVARD | ELKTON, MARYLAND 21921

### FOR LEASE

Cecil County, Maryland

#### HIGHLIGHTS

- ► Located at the southwest corner of Route 40 (Pulaski Highway) and Chesapeake Boulevard
- ► Fully signalized intersection
- ► Excellent visibility, boasting 400 ft. of frontage on Route 40
- ► New restrooms
- ► Ample on-site parking
- **▶** Public utilities
- ▶ Recent renovations include lobby and common area improvements, new parking lot, landscaping, signage and exterior lighting
- ► Monument signage available