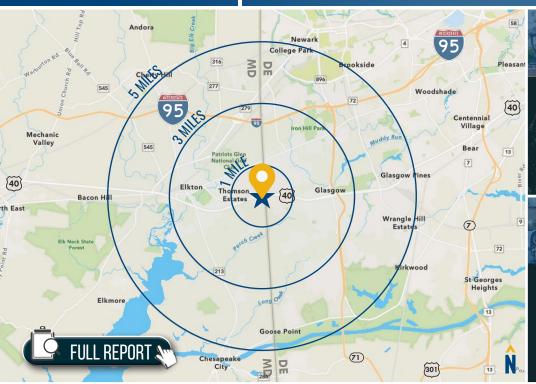

### TRADE AREA

UPPER CHESAPEAKE CORPORATE CENTER | 101 CHESAPEAKE BOULEVARD | ELKTON, MARYLAND 21921

**Chris Walsh** 

**3** 410.494.4857

**Mike Ruocco** 

**3** 410.494.4868

mruocco@mackenziecommercial.com

Sean Langford

### LOCATION / DEMOGRAPHICS (2022) UPPER CHESAPEAKE CORPORATE CENTER | 101 CHESAPEAKE BOULEVARD | ELKTON, MARYLAND 21921

RESIDENTIAL **POPULATION** 6,470

1 MILE 36,605 3 MILES

**AVERAGE** 

HH INCOME

\$108,392

1 MILE

\$111,877

3 MILES

\$112,487

5 MILES

84,743 5 MILES

NUMBER OF HOUSEHOLDS

> 2.484 1 MILE 13,592 3 MILES 32,215 5 MILES

EDUCATION

(COLLEGE+)

59.9%

1 MILE

63.6%

3 MILES

65.0%

5 MILES

**AVERAGE** HH SIZE 2.59 1 MILE 2.65 3 MILES 2.60

5 MILES

MEDIAN AGE

> 36.3 1 MILE 37.1 3 MILES

36.9 5 MILES

**EMPLOYMENT** (AGE 16+ IN LABOR FORCE)

> 97.2% 1 MILE

95.6% 3 MILES

95.7% 5 MILES

DAYTIME POPULATION

> 6.162 1 MILE

39,244 3 MILES

82,238 5 MILES

2 MILES

2.97 AVERAGE HH SIZE

MEDIAN AGE