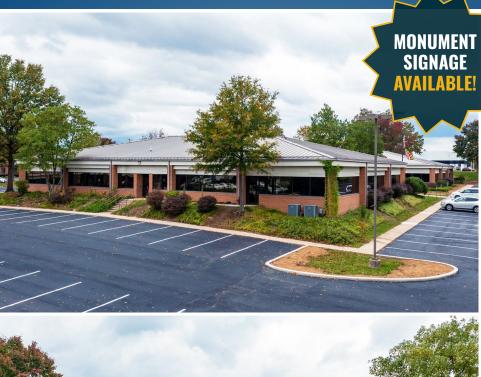

#### HIGHLIGHTS

- ► Located at the southwest corner of Route 40 (Pulaski Highway) and Chesapeake Boulevard
- ► Fully signalized intersection
- ► Excellent visibility, boasting 400 ft. of frontage on Route 40
- ► New restrooms
- ► Ample on-site parking
- **▶** Public utilities
- ▶ Recent renovations include lobby and common area improvements, new parking lot, landscaping, signage and exterior lighting
- ► Monument signage available