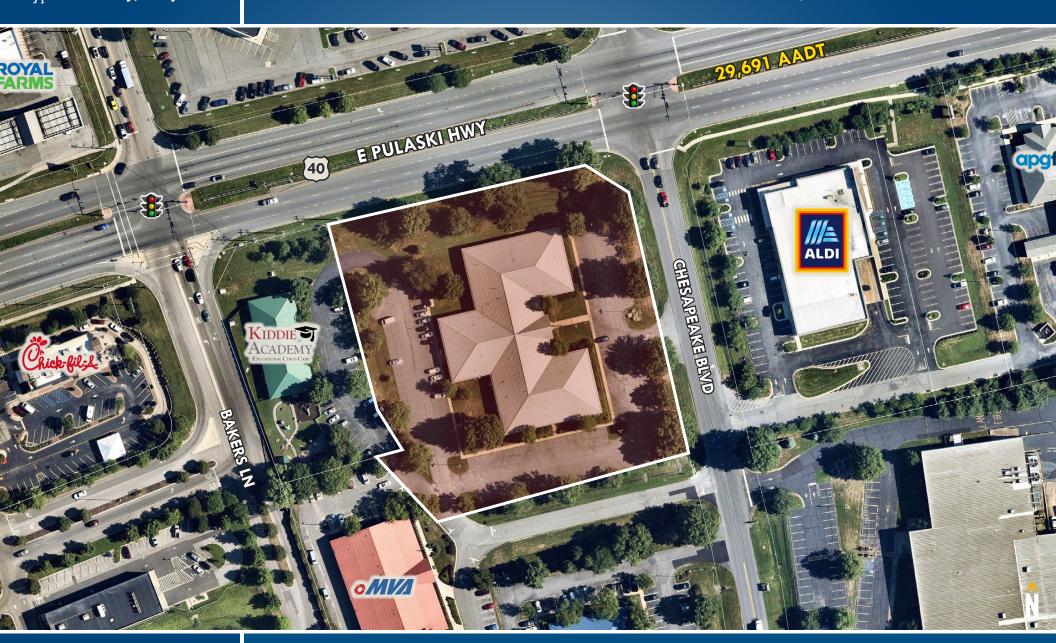

### **AERIAL**

UPPER CHESAPEAKE CORPORATE CENTER | 101 CHESAPEAKE BOULEVARD | ELKTON, MARYLAND 21921

#### HIGHLIGHTS

- ► Located at the southwest corner of Route 40 (Pulaski Highway) and Chesapeake Boulevard
- ► Fully signalized intersection
- ► Excellent visibility, boasting 400 ft. of frontage on Route 40
- ► New restrooms
- ► Ample on-site parking
- **▶** Public utilities
- ▶ Recent renovations include lobby and common area improvements, new parking lot, landscaping, signage and exterior lighting
- ► Monument signage available