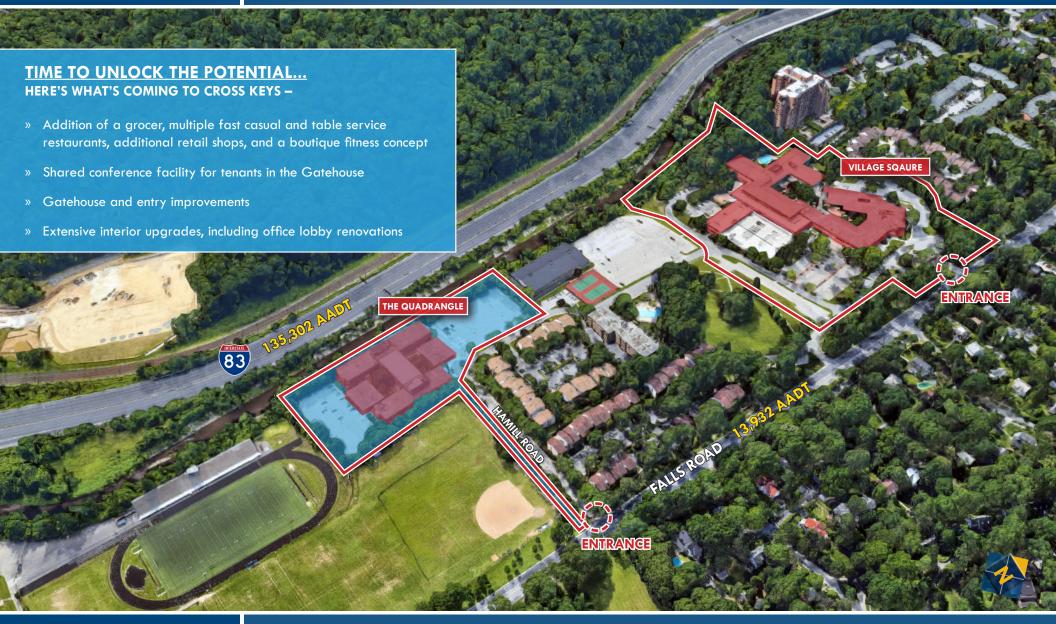

## HIGHLIGHTS

- ► Ideally located immediately off of I-83 via Northern Parkway or Cold **Spring Lane**
- ► Recently purchased by local owner, Caves Valley Partners
- ► Multiple retail amenities on site
- ► Delta by Marriott hotel on site
- ► Campus like setting with ample free parking
- ► Extensive redevelopment and renovation plans in process for the entire project