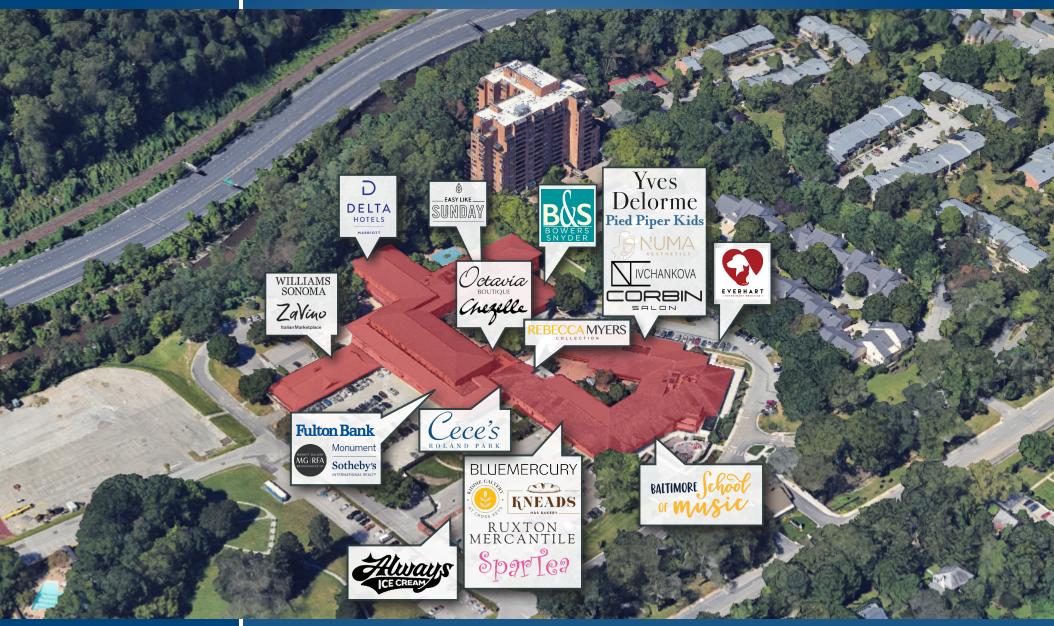

# RETAIL AT VILLAGE SQUARE THE QUADRANGLE | 2 HAMILL ROAD ROAD | BALTIMORE, MARYLAND 21210

## HIGHLIGHTS

- ► Ideally located immediately off of I-83 via Northern Parkway or Cold **Spring Lane**
- ► Recently purchased by local owner, Caves Valley Partners
- ► Multiple retail amenities on site
- ► Delta by Marriott hotel on site
- ► Campus like setting with ample free parking
- ► Extensive redevelopment and renovation plans in process for the entire project