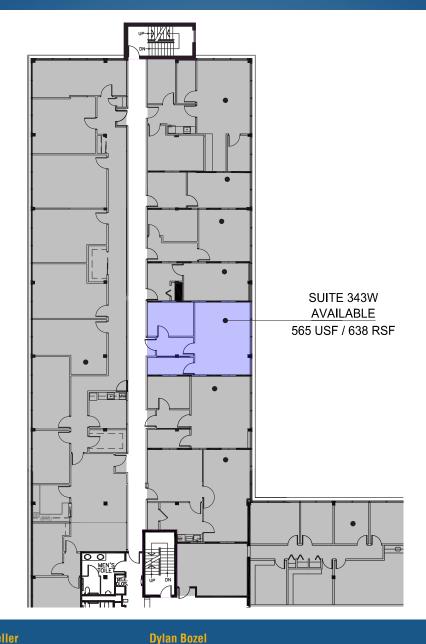

# FLOOR PLAN: THIRD FLOOR

THE QUADRANGLE | 2 HAMILL ROAD ROAD | BALTIMORE, MARYLAND 21210

BIRDSEYE
THE QUADRANGLE | 2 HAMILL ROAD ROAD | BALTIMORE, MARYLAND 21210

**3** 410.494.6658

**™ mmueller@**mackenziecommercial.com

## **AVAILABLE**

Ground Level: 1,000 sf - 6,900 sf Third Floor: 319 sf