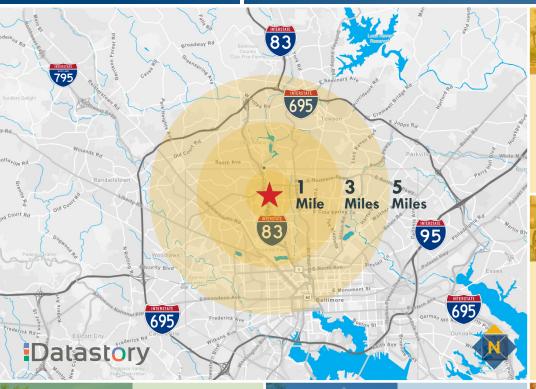

# LOCATION / DEMOGRAPHICS

THE QUADRANGLE | 2 HAMILL ROAD ROAD | BALTIMORE, MARYLAND 21210

MEDIAN

AGE

5 MILES

DAYTIME

**POPULATION** 

13,599

1 MILE

| RESIDENTIAL POPULATION |  |
|------------------------|--|
| 3,986<br>1 MILE        |  |
| 102,232<br>3 MILES     |  |

4,250 1 MILE 76,113 3 MILES 209,058 5 MILES

**NUMBER OF** HOUSEHOLDS

> 2.03 1 MILE 2.34 3 MILES 2.35 5 MILES