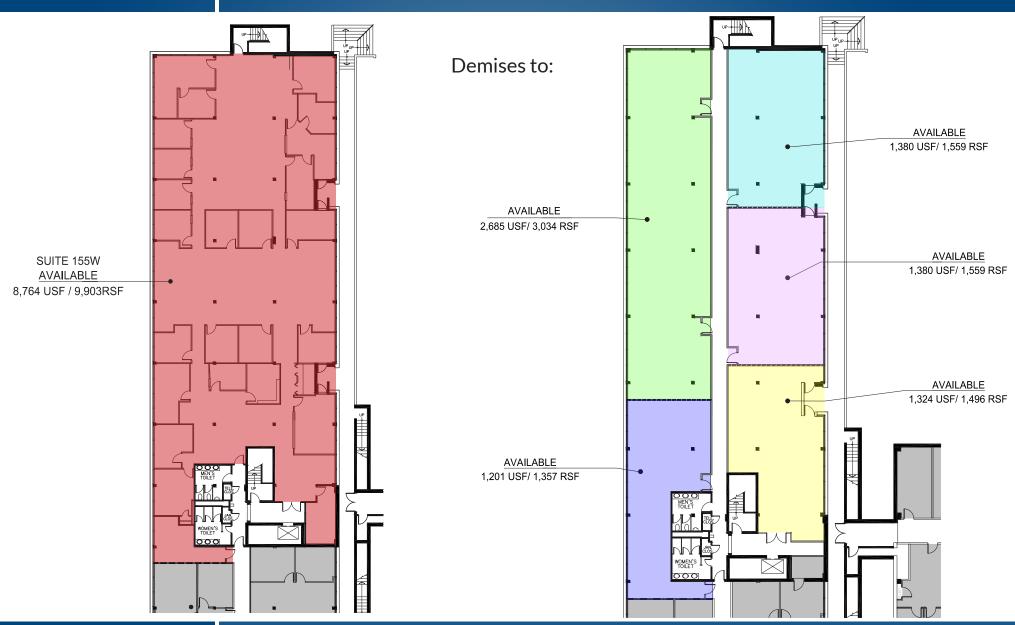

# FLOOR PLAN: GROUND LEVEL

THE QUADRANGLE | 2 HAMILL ROAD ROAD | BALTIMORE, MARYLAND 21210

**3** 410.494.6658

**™ mmueller@**mackenziecommercial.com **™ dbozel@**mackenziecommercial.com

**6** 410.494.4896

## **AVAILABLE**

Ground Level: 1,000 sf - 6,900 sf Third Floor: 319 sf