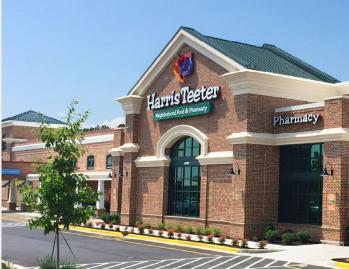

# Waterside Village at Easton

WATERSIDE VILLAGE is Easton's premier mixed-use destination, boasting 200,000 square feet of retail and office space. Anchor tenants include Target, Harris Teeter, Dick's Sporting Goods, Michaels, BJ's Wholesale Club, Pet-Smart and Planet Fitness. The center is situated in Easton, Maryland, the economic hub and seat of Talbot County, and 10 miles east of the historic town of St. Michael's. Waterside Village sits at the signalized intersection of Easton Parkway (Rt. 322) and St. Michaels Road (Rt. 33), with a main and secondary entrance on each, respectively. Easton is ranked among "The 100 Best Small Towns in America," known for its excellent restaurants, outstanding lodging, an assortment of upscale boutiques and a vibrant arts scene.

#### MARKETED BY OTHERS:

M HARRIS TEETER FOOD + PHARMACY **HEADWATERS SEAFOOD & GRILLE** HAIR CUTTERY

CHOICEONE URGENT CARE

QLARANT

ANNE ARUNDEL MEDICAL CENTER

**BJ'S WHOLESALE CLUB** 

FREESTANDING RETAIL 4,700