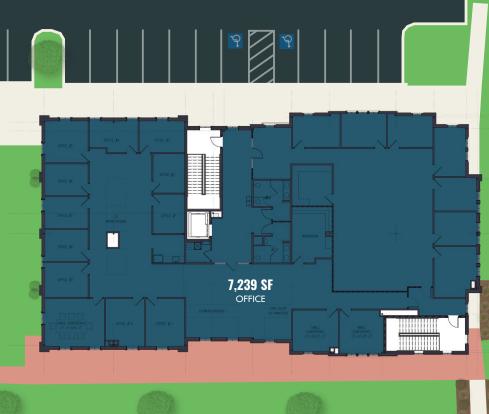

Road (Rt. 33), with a main and secondary entrance on each, respectively. Easton is ranked among "The 100 Best Small Towns in America," known for its excellent restaurants, outstanding lodging, an assortment of upscale boutiques and a vibrant arts scene.

#### **AVAILABILITY:**

**ADD'L. EXPENSES:** 

CAM/INS.: \$4.00 PSF R.E. TAXES: \$2.44 PSF

TOTAL \$6.44 PSF

BLDG. F: -

1,893 SF

1,630 SF

4,700 SF
RETAIL/OFFICE/

BLDG. G:-

2,700 SF

7,239 SF

BLDG. T: — 2,500 SF RETAIL/OFFICE/ MEDICAL



#### MARKETED BY OTHERS:

M HARRIS TEETER FOOD + PHARMACY **HEADWATERS SEAFOOD & GRILLE** HAIR CUTTERY

CHOICEONE URGENT CARE

QLARANT

ANNE ARUNDEL MEDICAL CENTER

**BJ'S WHOLESALE CLUB** 

FREESTANDING RETAIL 4,700

FREESTANDING RETAIL 2,500

















2ND FLOOR OFFICE



### BUILDING G







2ND FL.







**20%**OLD AND NEWCOMERS



This market features singles' lifestyles, on a budget. Some are still in college. They support environmental causes and Starbucks. Consumers are price aware and coupon clippers, but open to impulse buys.

Median Age: 39.4
Median Household Income: \$44,900

15%
RETIREMENT
COMMUNITIES



These residents take pride in fiscal responsibility and keep a close eye on their finances. They enjoy going to the theater, golfing and taking vacations. While some enjoy cooking, many would rather dine out.

Median Age: 53.9
Median Household Income: \$40,800

14% COMFORTABLE EMPTY NESTERS

These Baby Boomers are earning a comfortable living and benefitting from years of prudent investing and saving. Their net worth is well above average, and they value their hea