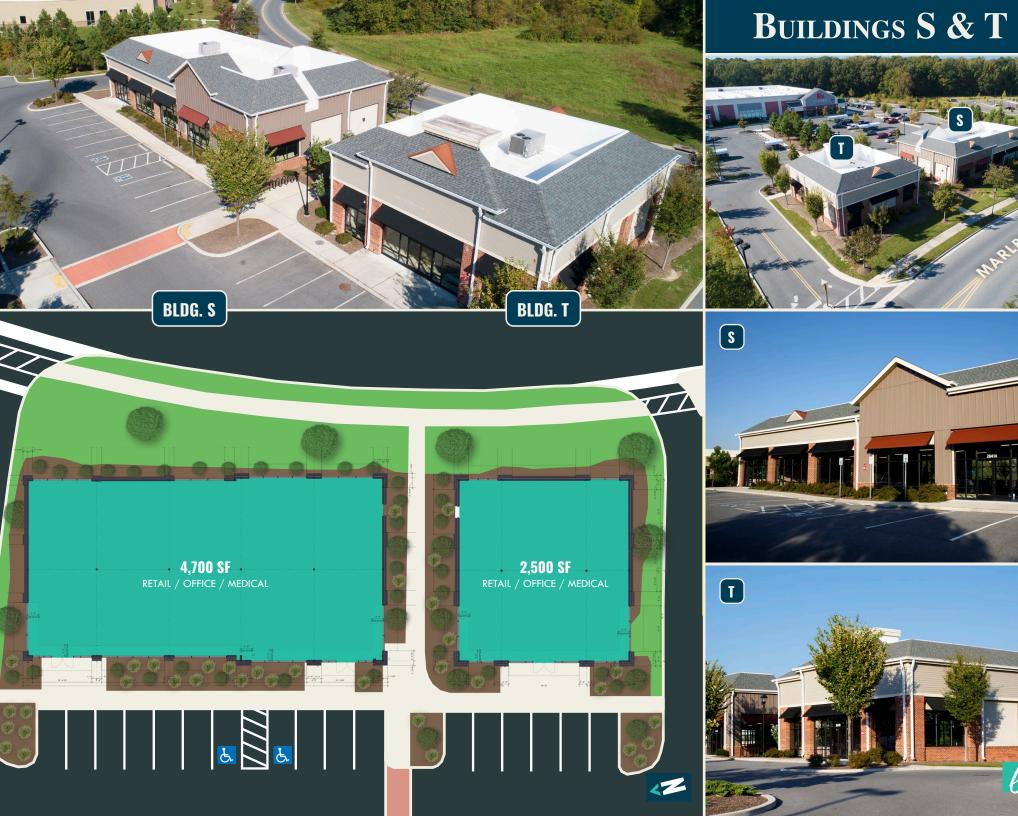

#### **AVAILABILITY:**

**ADD'L. EXPENSES:** 

CAM/INS.: \$4.00 PSF R.E. TAXES: \$2.44 PSF

TOTAL \$6.44 PSF

BLDG. F: -

1,893 SF

1,630 SF

4,700 SF
RETAIL/OFFICE/

FREESTANDING RETAIL 2,500

2ND FLOOR OFFICE