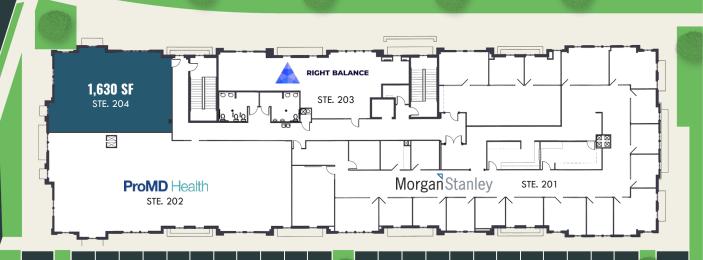

#### **AVAILABILITY:**

**ADD'L. EXPENSES:** 

CAM/INS.: \$4.00 PSF R.E. TAXES: \$2.44 PSF

TOTAL \$6.44 PSF

BLDG. F: -

1,893 SF

1,630 SF

4,700 SF
RETAIL/OFFICE/

BLDG. G:-

2,700 SF

7,239 SF

BLDG. T: — 2,500 SF RETAIL/OFFICE/ MEDICAL