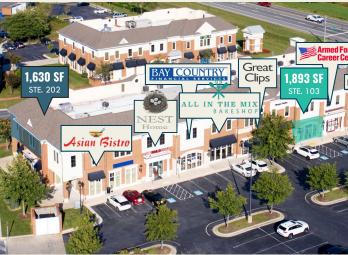

#### **AVAILABILITY:**

**ADD'L. EXPENSES:** 

CAM/INS.: \$4.00 PSF R.E. TAXES: \$2.44 PSF

TOTAL \$6.44 PSF

BLDG. F: -

1,893 SF

1,630 SF

4,700 SF
RETAIL/OFFICE/