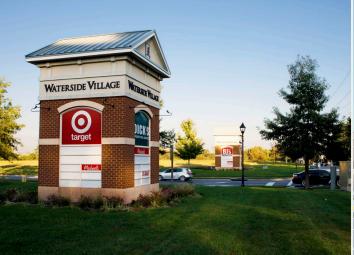

# Waterside Village at Easton

WATERSIDE VILLAGE is Easton's premier mixed-use destination, boasting 200,000 square feet of retail and office space. Anchor tenants include Target, Harris Teeter, Dick's Sporting Goods, Michaels, BJ's Wholesale Club, Pet-Smart and Planet Fitness. The center is situated in Easton, Maryland, the economic hub and seat of Talbot County, and 10 miles east of the historic town of St. Michael's. Waterside Village sits at the signalized intersection of Easton Parkway (Rt. 322) and St. Michaels Road (Rt. 33), with a main and secondary entrance on each, respectively. Easton is ranked among "The 100 Best Small Towns in America," known for its excellent restaurants, outstanding lodging, an assortment of upscale boutiques and a vibrant arts scene.