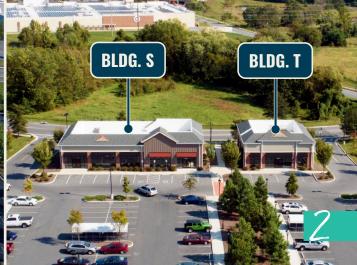

chaels, BJ's Wholesale Club, Pet-Smart and Planet Fitness. The center is situated in Easton, Maryland, the economic hub and seat of Talbot County, and 10 miles east of the historic town of St. Michael's. Waterside Village sits at the signalized intersection of Easton Parkway (Rt. 322) and St. Michaels Road (Rt. 33), with a main and secondary entrance on each, respectively. Easton is ranked among "The 100 Best Small Towns in America," known for its excellent restaurants, outstanding lodging, an assortment of upscale boutiques and a vibrant arts scene.

#### **AVAILABILITY:**

**ADD'L. EXPENSES:** 

CAM/INS.: \$4.00 PSF R.E. TAXES: \$2.44 PSF

TOTAL \$6.44 PSF

BLDG. F: -

1,893 SF

1,630 SF

4,700 SF
RETAIL/OFFICE/

BLDG. G:-

2,700 SF

7,239 SF

BLDG. T: — 2,500 SF RETAIL/OFFICE/ MEDICAL



#### MARKETED BY OTHERS:

M HARRIS TEETER FOOD + PHARMACY **HEADWATERS SEAFOOD & GRILLE** HAIR CUTTERY

CHOICEONE URGENT CARE

QLARANT

ANNE ARUNDEL MEDICAL CENTER

**BJ'S WHOLESALE CLUB** 

FREESTANDING RETAIL 4,700

FREESTANDING RETAIL 2,500

















2ND FLOOR OFFICE



### BUILDING G







2ND FL.







**20%**OLD AND NEWCOMERS



This market features singles' lifestyles, on a budget. Some are still in college. They support environmental causes and Starbucks. Consumers are price aware and coupon clippers, but open to impulse buys.

Median Age: 39.4
Median Household Income: \$44,900

15%
RETIREMENT
COMMUNITIES



These residents take pride in fiscal responsibility and keep a close eye on their finances. They enjoy going to the theater, golfing and taking vacations. While some