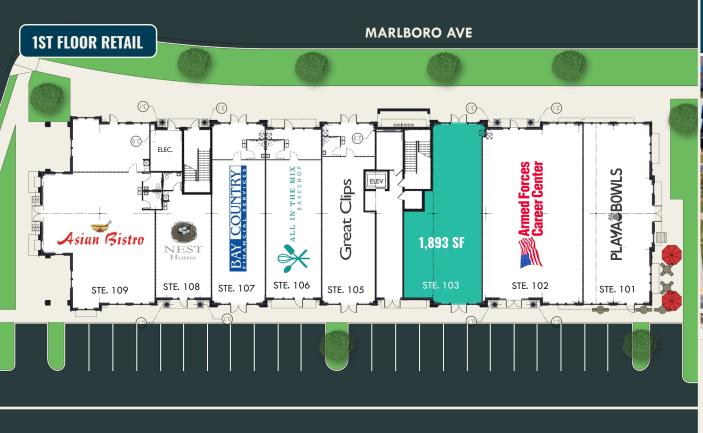

#### **AVAILABILITY:**

**ADD'L. EXPENSES:** 

CAM/INS.: \$4.00 PSF R.E. TAXES: \$2.44 PSF

TOTAL \$6.44 PSF

BLDG. F: -

1,893 SF

1,630 SF

4,700 SF
RETAIL/OFFICE/