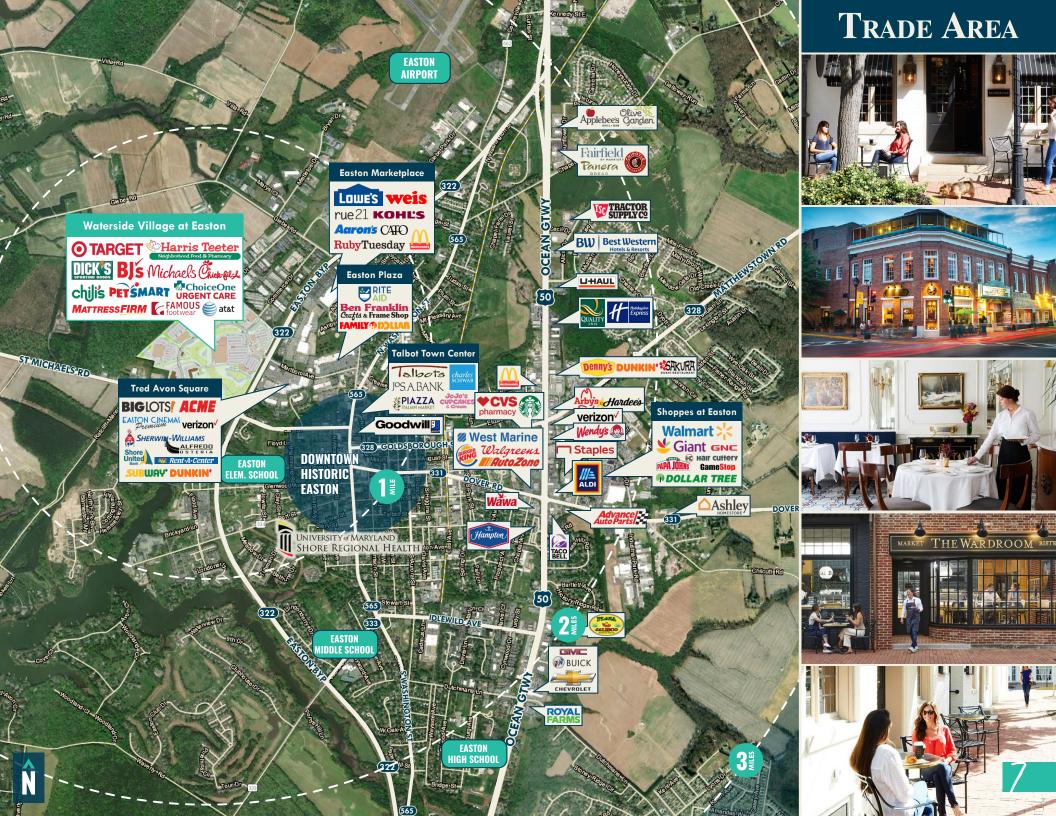

# Waterside Village at Easton

WATERSIDE VILLAGE is Easton's premier mixed-use destination, boasting 200,000 square feet of retail and office space. Anchor tenants include Target, Harris Teeter, Dick's Sporting Goods, Michaels, BJ's Wholesale Club, Pet-Smart and Planet Fitness. The center is situated in Easton, Maryland, the economic hub and seat of Talbot County, and 10 miles east of the historic town of St. Michael's. Waterside Village sits at the signalized intersection of Easton Parkway (Rt. 322) and St. Michaels Road (Rt. 33), with a main and secondary entrance on each, respectively. Easton is ranked among "The 100 Best Small Towns in America," known for its excellent restaurants, outstanding lodging, an assortment of upscale boutiques and a vibrant arts scene.

#### MARKETED BY OTHERS:

M HARRIS TEETER FOOD + PHARMACY **HEADWATERS SEAFOOD & GRILLE** HAIR CUTTERY

CHOICEONE URGENT CARE

QLARANT

ANNE ARUNDEL MEDICAL CENTER

**BJ'S WHOLESALE CLUB** 

FREESTANDING RETAIL 4,700