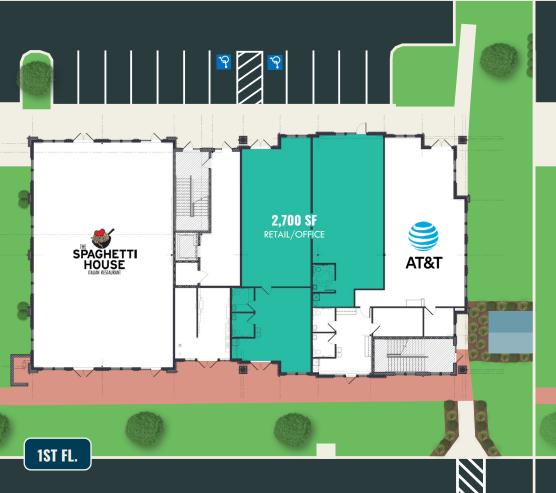

s Road (Rt. 33), with a main and secondary entrance on each, respectively. Easton is ranked among "The 100 Best Small Towns in America," known for its excellent restaurants, outstanding lodging, an assortment of upscale boutiques and a vibrant arts scene.

#### **AVAILABILITY:**

**ADD'L. EXPENSES:** 

CAM/INS.: \$4.00 PSF R.E. TAXES: \$2.44 PSF

TOTAL \$6.44 PSF

BLDG. F: -

1,893 SF

1,630 SF

4,700 SF
RETAIL/OFFICE/

BLDG. G:-

2,700 SF

7,239 SF

BLDG. T: — 2,500 SF RETAIL/OFFICE/ MEDICAL



#### MARKETED BY OTHERS:

M HARRIS TEETER FOOD + PHARMACY **HEADWATERS SEAFOOD & GRILLE** HAIR CUTTERY

CHOICEONE URGENT CARE

QLARANT

ANNE ARUNDEL MEDICAL CENTER

**BJ'S WHOLESALE CLUB** 

FREESTANDING RETAIL 4,700

FREESTANDING RETAIL 2,500

















2ND FLOOR OFFICE



### BUILDING G







2ND FL.







**20%**OLD AND NEWCOMERS



This market features singles' lifestyles, on a budget. Some are still in college. They support environmental causes and Starbucks. Consumers are price aware and coupon clippers, but open to impulse buys.

Median Age: 39.4
Median Household Income: \$44,900

15%
RETIREMENT
COMMUNITIES



These residents take pride in fiscal responsibility and keep a close eye on their finances. They enjoy going to the theater, golfing and taking vacations. While some enjoy cooking, many would rather dine out.

Median Age: 53.9
Median Household Income: \$40,800

14% COMFORTABLE EMPTY NESTERS

These Baby Boomers are earning a comfortable living and benefitting from years of prudent investing and saving. Their net worth is well above average, and they value their h