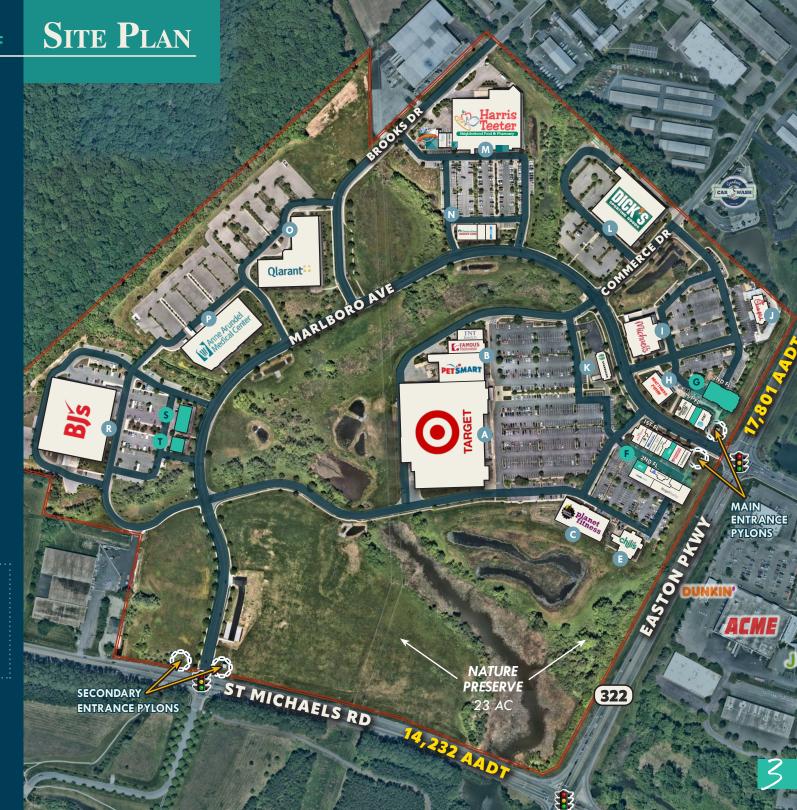

# Waterside Village at Easton

WATERSIDE VILLAGE is Easton's premier mixed-use destination, boasting 200,000 square feet of retail and office space. Anchor tenants include Target, Harris Teeter, Dick's Sporting Goods, Michaels, BJ's Wholesale Club, Pet-Smart and Planet Fitness. The center is situated in Easton, Maryland, the economic hub and seat of Talbot County, and 10 miles east of the historic town of St. Michael's. Waterside Village sits at the signalized intersection of Easton Parkway (Rt. 322) and St. Michaels Road (Rt. 33), with a main and secondary entrance on each, respectively. Easton is ranked among "The 100 Best Small Towns in America," known for its excellent restaurants, outstanding lodging, an assortment of upscale boutiques and a vibrant arts scene.

#### MARKETED BY OTHERS:

M HARRIS TEETER FOOD + PHARMACY **HEADWATERS SEAFOOD & GRILLE** HAIR CUTTERY

CHOICEONE URGENT CARE

QLARANT

ANNE ARUNDEL MEDICAL CENTER

**BJ'S WHOLESALE CLUB** 

FREESTANDING RETAIL 4,700