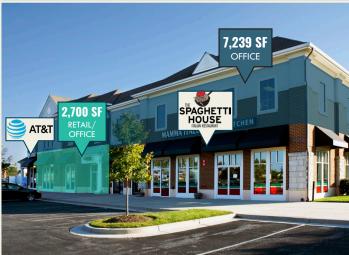

els Road (Rt. 33), with a main and secondary entrance on each, respectively. Easton is ranked among "The 100 Best Small Towns in America," known for its excellent restaurants, outstanding lodging, an assortment of upscale boutiques and a vibrant arts scene.

#### **AVAILABILITY:**

**ADD'L. EXPENSES:** 

CAM/INS.: \$4.00 PSF R.E. TAXES: \$2.44 PSF

TOTAL \$6.44 PSF

BLDG. F: -

1,893 SF

1,630 SF

4,700 SF
RETAIL/OFFICE/

BLDG. G:-

2,700 SF

7,239 SF

BLDG. T: — 2,500 SF RETAIL/OFFICE/ MEDICAL



#### MARKETED BY OTHERS:

M HARRIS TEETER FOOD + PHARMACY **HEADWATERS SEAFOOD & GRILLE** HAIR CUTTERY

CHOICEONE URGENT CARE

QLARANT

ANNE ARUNDEL MEDICAL CENTER

**BJ'S WHOLESALE CLUB** 

FREESTANDING RETAIL 4,700

FREESTANDING RETAIL 2,500

















2ND FLOOR OFFICE



### BUILDING G







2ND FL.







**20%**OLD AND NEWCOMERS



This market features singles' lifestyles, on a budget. Some are still in college. They support environmental causes and Starbucks. Consumers are price aware and coupon clippers, but open to impulse buys.

Median Age: 39.4
Median Household Income: \$44,900

15%
RETIREMENT
COMMUNITIES



These residents take pride in fiscal responsibility and keep a close eye on their finances. They enjoy going to the theater, golfing and taking vacations. While some enjoy cooking, many would rather dine out.

Median Age: 53.9
Median Household Income: \$40,800

14% COMFORTABLE EMPTY NESTERS

These Baby Boomers are earning a comfortable living and benefitting from years of prudent investing and saving. Their net worth is well above average, and they value their