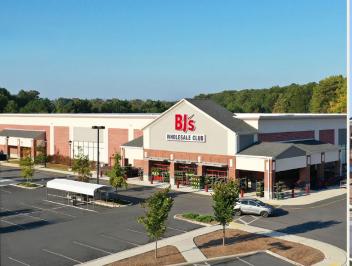

# Waterside Village at Easton

WATERSIDE VILLAGE is Easton's premier mixed-use destination, boasting 200,000 square feet of retail and office space. Anchor tenants include Target, Harris Teeter, Dick's Sporting Goods, Michaels, BJ's Wholesale Club, Pet-Smart and Planet Fitness. The center is situated in Easton, Maryland, the economic hub and seat of Talbot County, and 10 miles east of the historic town of St. Michael's. Waterside Village sits at the signalized intersection of Easton Parkway (Rt. 322) and St. Michaels Road (Rt. 33), with a main and secondary entrance on each, respectively. Easton is ranked among "The 100 Best Small Towns in America," known for its excellent restaurants, outstanding lodging, an assortment of upscale boutiques and a vibrant arts scene.

#### MARKETED BY OTHERS:

M HARRIS TEETER FOOD + PHARMACY **HEADWATERS SEAFOOD & GRILLE** HAIR CUTTERY

CHOICEONE URGENT CARE

QLARANT

ANNE ARUNDEL MEDICAL CENTER

**BJ'S WHOLESALE CLUB** 

FREESTANDING RETAIL 4,700